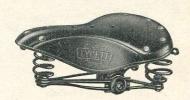

1}{2}''$ . S57/1608 ... ... ... each 25/– No. 1086 X. Gent's Model. Size:  $9\frac{1}{2}'' \times 10\frac{1}{2}''$ .

S58/1608 ... ... ... each 25/-Replacement Top

S59/808 ... ... each 13/-



### LYCETT'S STANDARD SADDLE

No. L15. Two-wire. Sports Model with solid 



### LYCETT'S MATTRESS SADDLE

No. S.21. Suitable for ladies or gents. Multi-No. 5.21. Suitable for ladies or gents. Fulltispring mattress, girder frame. Four-wire bracket with two rear coils. Leathercloth covering tailored felt. Black enamel finish. Size:  $9\frac{3}{4}'' \times 8\frac{1}{2}'' \times 2\frac{3}{4}''$ . S65/1104 Enamel ... each 17/– S66/1304 Chrome ... each 20/–



### LYCETT'S SWALLOW SADDLE

Model L15. Cut-away top. Patent bridge support. Chromium plated. Size: 11"  $\times$  6" S75/1608 ... ... each 25/-



### LYCETT'S TOURIST SADDLE

No. L71. Three-coil. Size:  $10'' \times 8\frac{1}{4}'' \times 3\frac{7}{8}''$ . Weight, 2 lb. 2 oz. Gent's Model. S77/1400 Enamel ... each 21/-No. L71L. Ladies' Model. Size:  $9\frac{3}{4}'' \times 8\frac{7}{4}'' \times 3\frac{7}{8}''$ . S78/1400 Enamel S78/1400 Enamel ... each 21/-



### MANSFIELD RACING SADDLE

No. 38N. Specially built for speed work. Size:  $11\frac{1}{2}'' \times 6''$ . Weight, 1 lb. 8 oz. S68/1108 ... ... each 17/6



LYCETT'S SADDLE

Model L50. S79/1000 ... ... ... each 15/-



### MANSFIELD CLUB SADDLE

Butt leather top supported by mattress coil springs. Size:  $11\frac{1}{2}'' \times 5\frac{1}{2}''$ . Weight, 1 lb. 13 oz. S69/1700 ... ... each 25/6

### MANSFIELD "ORMOND" SADDLE

Sprint saddle of special leather on rustproof Duralu