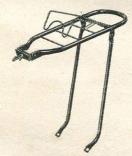

| per doz. 3/8                                                        |
| Grande Vitesse            |                                                                        |                                                                   | per doz. 3/8                                                        |
| Philco                    |                                                                        | =                                                                 | per doz. 2/4                                                        |
|                           | Vox Populi, middleweight<br>Grand Prix and Vox Popul<br>Grande Vitesse | Vox Populi, middleweight Grand Prix and Vox Populi Grande Vitesse | Vox Populi, middleweight  Grand Prix and Vox Populi  Grande Vitesse |



### BROOKS TUBULAR CARRIER

No. 60. Fitted with spring clip. Spindle fitting for 26" or 28" wheels. Size 15"  $\times$   $6^{1}_4$ ". Black enamel finish.

| <b>C5</b> | /500 | <br> | each 7/ |
|-----------|------|------|---------|
|           |      |      |         |



### TERRY CABLE NIPPLES

No. 1247. One box containing  $13\frac{1}{2}$  dozen assorted Cycle Cable Nipples. B714/1304 ... ... ... ... per box 20/–

### TERRY CABLE NIPPLES AND STOPS B716/K

Prices per gross







No. 1 Brake and General 12/-



Cycle Brake 12/6



No. 9 Valve Lifter and Cycle Brake 18/-







No. 15 Triumph 12/6



Ariel

21/-

No. 17 Enfield 27/6







No. 21 Cycle Brake and Valve Lifter 18/-



No. 22 Hercules Brake 12/-



No. 23 Hercules Brake 18/-



21/-

15/



27/6





No. 28 Raleigh 18/-