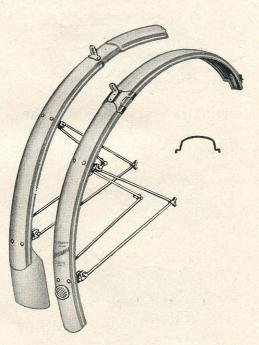

z. prs. Black p per pa 4/-M162/4300 doz. prs. White per pair 5/4



MUDGUARD **PLATES** WITH SCREWS M163/406 doz. sets per set 7d.



M164/400 doz. Sports each 6d. M165/400 doz. Roadster ... each 6d.



### APEX SWALLOW MUDGUARDS

·030" Celluloid × 13" wide. Black or White, with Reflector. M168/802 ... ... ... per pair 12/3 Coloured. M169/806 ... per pair 12/9



### RAINMASTER MODEL P45 "CHROMENOSE" No. 1 MUDGUARDS

"R" Pattern Sports. 26". Special model with standard wire stays, plate fastenings and special "R" accessories.

M171/5400 doz. prs. Black and lined per pair 6/9 M172/6800 doz. prs. White per pair 8/6

### RAINMASTER SPORTS AND LIGHT ROADSTER MUDGUARDS

Model P47. Rib-dome section, 26". Chrome nose. M174/3800 doz. prs. Black M175/5200 doz. prs. White per pair 4/9 per pair 6/6



### **BRITTONS "BRITANNIA"** WIDE WHITE RIBBED MUDGUARDS

With reflector and all fittings. M179/808 ... ... ... per pair 13/-



RAINMASTER CARRIER MUDGUARDS

Model V4. 23" wide section. Two bridges, nutted wire stays. 26".

M182/508 Black per pair 8/6





# RAINMASTER MODEL P9 MUDGUARDS

Width, 23". Roadster pattern, 26" and 28". With heavy wire stays and plate fastening. M184/3400 doz. prs. Black per pair 4/3



### APEX CELLULOID GUARDS

No. 10. Celluloid,  $\cdot 030''$  thick,  $1\frac{7}{8}''$  wide. per pair 9/9 M186/606 White ... White or Black with Reflector. per pair 10/6 M187/700 ... ... ... Coloured with Reflector. M188/704 ... ... per pair 11/-

V V 33

# W. G. CHEESE LIMITED

CYCLE AND MOTOR ACCESSORIES, WIRELESS AND ELECTRICAL SUNDRIES

JUPITER HOUSE

326-327, BRADFORD ST