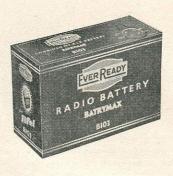

|

| RAY-O-VAC POCKET    | LAMP | BATTERY |
|---------------------|------|---------|
| No. 15LP. 41 volts. |      |         |

L38/101 ... ... each 1/6



# EVER READY "BATRYMAN" RADIO BATTERIES

|           | Volt    | age            | L41/C | oded