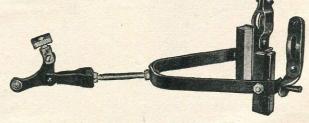

|  |
|--------|----------------|-----|------|------|--|
| B1009x | All Models     | per | doz. | 15/4 |  |
| B1010x | Kiddies        |     |      | 15/4 |  |
| B1010z | Yoke and Hinge |     | doz. |      |  |
|        |                |     |      |      |  |



### PHILLIPS REAR BRAKE LEG UNIT B639/Trade

Model "E". Comprising Leg, Seat Tube Clip, Spring, Connection Link, and Pivot Bush Unit.

| Ref.   | Suitable for:— Pe                  | r doz. |
|--------|------------------------------------|--------|
| B1005x | All Standard Models (1 grant clip) | 18/4   |
| B1005k | Juvenile (with 1" clip)            | 18/4   |



### PHILLIPS CENTRE BOLT UNIT FOR VOX POPULI, GRANDE VITESSE, SUPER CLUB

Per doz

B643/Trade S806v Front centre bolt unit 15/-B644/TradeS815v Rear centre bolt unit 15/-



### PHILLIPS REAR BRAKE STIRRUP UNIT Stud Fastening Model "S" B646/Trade

Comprising Leg, Bottom Bracket Stud Unit, Connection Screw Unit, Stirrup, Brake Shoes and Blocks, Stay Clips and Pivot Bush Unit. per doz. 42/7 All Standard Models ... B101s ... ... B105s Carrier Pattern ... per doz 62/1 ... ... Juvenile ... ... Kiddies ... ... per doz. 42/7 B106s ... ... ... per doz. 42/7 B102s ... ... Yoke and Hinge per doz. 42/7 B101z 0 35

# W. G. CHEESE LIMITED

CYCLE AND MOTOR ACCESSORIES, WIRELESS AND ELECTRICAL SUNDRIES

### JUPITER HOUSE

326-327, BRADFORD ST., BIRMINGHAM, 5



### ALBION SOLDERLESS NIPPLES

|            |        |                  |       |         | (   | Cards | of 36 |
|------------|--------|------------------|-------|---------|-----|-------|-------|
| B704/Trade | 193