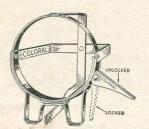

es. The strong, tubular legs have no sharp edges or corners to damage carpets or other floor coverings, and the high-grade canvas is of an exclusive design which is attractive in a programme and hardward region in the contraction of the contraction in the contraction tive in appearance and hard wearing in use. Plus Purchase Tax 1/8 C53/3309

P 68

# W. G. CHEESE LIMITED

CYCLE AND MOTOR ACCESSORIES, WIRELESS AND ELECTRICAL SUNDRIES

### JUPITER HOUSE

326-327, BRADFORD ST., BIRMINGHAM, 5



### KINGSTON WATER BOTTLE

Hygienic and unbreakable polythene. 20-oz. capacity. Self coloured in Silver, Red, Blue, Green or Yellow. Complete with cage.

C100/308 ... ... each 5/6

### SIMPLEX BOTTLES

Made from special plastic, one colour only, Blue tint, complete with cap.

C101/204 ... ... each 3/6



### COLORAL SINGLE LOCKING CARRIER

Single lever operation. Polished and anodised in Silver, Gold, Green, Blue and Red. Height  $4\frac{3}{8}$ ", width  $7\frac{1}{2}$ ", depth  $4\frac{1}{2}$ ". Weight 2 oz.

C105/300 ... ... each 4/6



### COLORAL DOUBLE LOCKING CARRIER

Single lever operation. Polished and anodised in Silver, Gold, Green, Blue and Red. Height  $4\frac{3}{8}$ ", width  $7\frac{1}{2}$ ", depth  $4\frac{1}{2}$ ". Weight 4 oz.

C107/502 ... ... each 7/9



### "RADSPORT" FEEDING TUBES

50 per card.

C110/1500 card ... each 6d.



# COLORAL STEEL WIRE SINGLE CARRIER

Chromium plated. Handlebar or down tube. Height,  $4\frac{1}{2}$ ". Width,  $3\frac{1}{2}$ ". Depth,  $4\frac{1}{2}$ ". Weight 3 ozs.

C112/204 ... each 3/6 ... ... ...



# COLORAL STEEL WIRE DOUBLE CARRIER