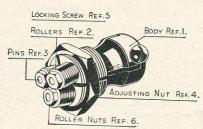

br> | each 44/6 |
|             |           |             |      |      |           |

D 109

# W. G. CHEESE LIMITED

CYCLE AND MOTOR ACCESSORIES, WIRELESS
AND ELECTRICAL SUNDRIES

### JUPITER HOUSE

326-327, BRADFORD ST., BIRMINGHAM, 5



### CYCLO FITTING AND EXTRACTING TOOL

No. 147. For Crank Cotter Pins. W100/Trade ... ... ... each 33/-



CYCLO NEW STANDARD PEDAL TAP No. 120. R. and L., double-ended. W101/Trade ... ... .., each 7/8



# CYCLO FORK COLUMN CUTTER DIE REDUCER

No. 127. Will reduce 1" butted part of column to  $\frac{31}{32}$ " cutting size. W102/Trade ... ... each 11/6



per pair 7/8

"ROSA" RIM TRUERS No. 132. For Westwood type rims. W103/Trade



CYCLO BOTTOM BRACKET

CLEARING TAP No. 123. R. and L. hand thread,  $1\frac{3}{8}$  × 24T. W 104/Trade ... ... each 12/1



### CYCLO SPOKE THREAD ROLLING HEADS

No. 155. The rollers are correctly set at 14G. unless otherwise specified. Enables threads to be easily rolled on both 14 and 15 gauge

W110/Trade ... ... each 22/-



### CYCLO BRACKET TAP

No. 124. Double-ended  $1\frac{3}{8}'' \times 24$  thread. W112/Trade ... ... each 19/3



## CYCLO HEXAGON DIE NUTS

**No. 128.** Made in sizes:  $\frac{3}{16}'' \times 32$  thread;  $\frac{1}{4}'' \times 20$  thread, 26 and 30 thread;  $\frac{5}{16}''$  and  $\frac{5}{8}'' \times 26$  thread.

W114/Trade ... ... each 5/6



### STEEL CYCLE WASHERS

Plated Steel. Each size packed 1 gross in box. Size  $\frac{3}{16}$ "
Size  $\frac{1}{4}$ " W129/104 per gross 2/-per gross 2/6 W130/108 W131/205 Size  $\frac{5}{16}$  Size  $\frac{3}{8}$ per gross 3/8 W132/207 ... p