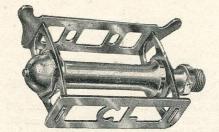

... ... per pair 21/6



### WEBB QUILL PEDALS

No. 21. Totally enclosed bearings at both ends and easily detachable dust cap,  $\frac{5}{32}$ " diameter. Ball bearings retained in cage.

P84/1100 ... per pair 16/6

RESILION PEDALS

P85/608 Chromium plated per pair 10/-



### PHILLIPS' PEDAL RUBBER BARS AND NUTS

**No. P701 X.** Suitable for Pedals Nos. 65, 45, 125, 127 and 353. ... per doz. 3/7 P88/Trade No. P702X. Suitable for Pedals Nos. 66, 46, 126, 128, 201 and 354. P89/Trade per doz. 3/7 No. P703X. Suitable for Pedal No. 58. P90/Trade ... per doz. 3/1 No. P704X. Suitable for Pedal No. 97.

No. P705X. Suitable for Pedal No. 98. per doz. 4/-P92/Trade

No. P706X. Suitable for Pedals Nos. 81 and 84.

P93/Trade per doz. 4/9 No. P718X. Suitable for Pedal No. 70.

per doz. 4/7 P94/Trade



### CHATER-LEA SPRINT PEDAL

No. 1690. Single sided, solid centre, stainless steel frames, nipple lubrication.

P102/2404 930 ( ... per pair 32/- 35)

P104/2104.3304 ... per pair 32/-35



### WIPPERMAN PEDALS

SR51. Rat-trap. Italian style, single-sided racing chromium-plated pedals.

P106/700 ... ... per pair 10/6

### WIPPERMAN PEDALS

Gent's 4" chromium-plated rubber pedals. P107/406 ... per pair 6/9



### CYCLO CRANK BUSHES

No. 125B. To suit R. and L. single. Boxed in 1 dozen pairs.

P110/Trade ... Box 12/-

### CHATER-LEA PEDAL SPINDLES

Right or left-hand. P98/402 ... ... each 6/3



### CONSTRICTOR "BOA" PEDAL

Weight, 15 ozs. pair.

P112/1908 ... ... per pair 29/6



### BRAMPTON SOLID CENTRE RACING PEDALS

No. B8. Size  $2\frac{1}{4}$  between End Plates  $3\frac{3}{4}$ Tread