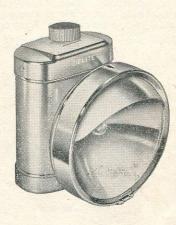

4/6



#### PIFCO "SILVER JET" CYCLE HEADLAMP

No. 1142. Super streamlined headlamp with all chrome body and tail fins. Hinged lid and handlebar mounting bracket.  $2^{\prime\prime}$  diameter domed plastic lens with polished reflector and chrome vizor. On-Off slide switch. Bulb fitted: 2·5 volt Spot. Battery used: Two large unit cells. Dimensions:  $9'' \times 2\frac{1}{2}'' \times 3''$ . Weight: 10 dozs. L243/507

each 8/4 Batteries extra 1/2



THE "GREAT DELITE" DYNAMO SET No. 227C. Brass chromium plated. Supplied as a boxed set. L248/1804 ... ... each 27/6

#### DELITE DYNAMO

8-Pole construction for constant light output, brass chromium-plated body, self-lubricating bearings. L247/1106 ... ... each 17/3



STARLITE FRONT LAMP

No. 1085. Silver.

L250/3206 doz. ... ... ... each 4/1



#### DELITE FRONT LAMP

No. 893CH. Super-de-luxe model. All brass, chromium plated with 2.5v. .3A. bulb, correctly focussed, to fit twin-cell battery. 31 reflector with visor.

L252/604 ... ... each 9/6



### DELITE DYNAMO REARLAMP

No. 705. Chromium plated. Reflector type red lens. With 6 volt ·04 amps. bulb.

L254/110 ... ... each 2/9

V B 34

# W. G. CHEESE LIMITED

CYCLE AND MOTOR ACCESSORIES, WIRELESS AND ELECTRICAL SUNDRIES

JUPITER HOUSE

326-327, BRADFORD ST., BIRMINGHAM, 5



#### EVER READY CYCLE FRONT LAMP

**No. 2306.** Metal construction, with rotary switch.  $2\frac{1}{4}''$  dia. reflector. Enamelled Black, Blue, Green or Silver. Case and bulb only.

L272/210 ... ... each 4/3

#### EVER READY CYCLE FRONT LAMP

No. 2307. Dimensions: Length,  $2\frac{1}{2}'' \times$  width,