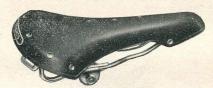

hrome undercarriage.

S13/1000 ... ... ... ... each 15/-



BROOKS

CHAMPION SPORTS SADDLES

No. B15. Narrow. Two-wire. Size 11" × 6" × 3\frac{1}{8}". Weight 1 lb. 10 ozs.

S28/2108 Black enamel ... each 32/6

S29/2304 Chrome finish ... each 35/-

No. B15. Flyer. Two-wire. Size  $11'' \times 5\frac{1}{4}'' \times 3''$ . Weight, 1 lb. 11 ozs. S27/2304 Chrome finish ... each 35/-

BROOKS TOURIST SADDLES

No. B73. Three-coil. Size:  $10\frac{1}{4}'' \times 8\frac{1}{4}'' \times 3\frac{7}{8}''$ . Weight, 2 lbs. 9 ozs. Gent's Model. No. B73/L. Ladies' Model. S32/2304 Black enamel ... each 35/– S33/2504 Chrome finish ... each 38/–



BROOKS JUVENILE SADDLE

**No. J5.** Four-wire. Size  $10\frac{1}{4}'' \times 6\frac{3}{4}'' \times 2''$ . Weight, 1 lb. 8 ozs. S35/1400 Black enamel ... each 21/-



WRIGHTS "OLYMPIAN 56" SPORTS SADDLE

No. 56L. Leather seat which floats on supporting mattress springs. Size: 11" × 6". Weight, 1 lb. 15 ozs. S37/1711 ... ... each 26/10



"RADSPORT" MATTRESS SADDLE Black.

S39/900 ... / ... ... each 13/6

A 11 14

# W. G. CHEESE LIMITED

CYCLE AND MOTOR ACCESSORIES, WIRELESS AND ELECTRICAL SUNDRIES

JUPITER HOUSE

326-327, BRADFORD ST., BIRMINGHAM, 5



LYCETT'S JUVENILE RUBBER SADDLE

Model L4. Large seating area. Rubber envelope top on strong wire frame. Size:  $7_3''' \times 7'' \times 3''$ . S50/600 ... ... each 9/-



LYCETT'S JUVENILE MATTRESS

No. S5. Mattress spring construction on two-wire frame. Tailored felt and top covered leathercloth. Black enamel finish. Size:  $8\frac{3}{4}'' \times 6\frac{1}{2}'' \times 3''$ . S52/904 ... each 14/–