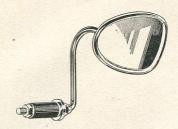

olythene housing, nonrusting and lightweight. Curved, weatherproof, wide vision mirror and fully adjustable. Arm 11" long. Mirror  $4\frac{5}{8}$ ". ... each 10/6

MM28/700 ... ...



#### STADIOSCOPE OBLONG MIRRORS

No. 294B. Chromium-plated front rim and Silver enamelled housing. Convex glass,  $4\frac{1}{2}'' \times 2\frac{1}{2}''$ . Chromium-plated bracket fits  $\frac{7}{8}''$  and  $\frac{1}{8}''$ handlebars. MM44/1008 ... each 16/-

### STADIOSCOPE ROUND MIRROR

No. 296B. Convex 4" diameter mirror, chromium-plated front rim, back and arm. Chromium-plated bracket fits 7 and 1 handlebars. Length of arm, 14". MM46/1000 ... ... ... each 15/-

## W. G. CHEESE LIMITED

CYCLE AND MOTOR ACCESSORIES, WIRELESS AND ELECTRICAL SUNDRIES

#### JUPITER HOUSE

326-327, BRADFORD ST., BIRMINGHAM, 5



#### OCTOPUS MOPED MIRROR

No. 11. With patent expanding rubber grip to fit inside  $\frac{70}{8}$  bends. C.P. with latest style pear-shaped head for maximum visibility.

... each 12/6 MM50/804 ... ...



#### SPEEDWELL FRONT NUMBER PLATES

No. N.P.21. For motorised bicycles. With handlebar clips. Enamelled.

MN14/Trade ... ... per doz. 17/8



#### SPEEDWELL REAR NUMBER PLATES

No. N.P.22. For motorised bicycles.  $7\frac{1}{2}$  × 6". Suitable for engine, carrier or mudguard mounting. Enamelled.

MN16/Trade ... ... per doz. 12/-



#### SPEEDWELL REAR NUMBER PLATES

No. N.P.20. Streamlined type for motor cycles. Enamelled.

MN18/Trade ... per doz. 34/8

SPEEDWELL FRONT STUDS FOR NUMBER PLATES MN20/Trade ... per doz. pairs /--/



#### M.P.C. "GAY-PLAS" SCOOTER MIRROR

Convex glass, 5"