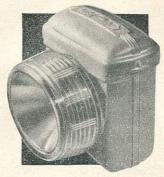

5/-No. 809. As above, but separate headlamp that takes battery.

L160/3500 ... ... per set 52/6



### STARLITE DYNAMO SET

No. 1298. Silver finish plastic headlamp and all silver finish dynamo. L165/1802 ... ... ... per set 27/3



### Made in Switzerland

No. 82OA. Aero. With streamlined shape headlamp chromium plated on brass with type "A" English standard fitting bracket. Complete with rear light for mudguard or stay fitting bracket.

LUCIFER DYNAMO SETS

L172/3000 ... ... per set 45/-

### IMPEX DYNAMO SETS

Standard 8-pole set with silver headlamp. L166/2000 ... ... ... each 29/11 Combi-sport. The newest lightweight. L167/1908 ... ... each 29/6

# W. G. CHEESE LIMITED

CYCLE AND MOTOR ACCESSORIES. WIRELESS AND ELECTRICAL SUNDRIES

JUPITER HOUSE

326-327, BRADFORD ST., BIRMINGHAM, 5



"KIMLITE" PLASTIC FRONT LAMP

Made of Polythene with Polystyrene lens. Rustless and available in black or silver colour L235/302 ... ... each 4/9



PIFCO "GIANT HEAD" CYCLE HEADLAMP

No. 1140. All chrome headlamp with large  $3\frac{1}{4}$ " diameter head. Screw-off front with highly diameter head. polished reflector. Grey milled screw-down switch. Bulb fitted: 2.5 volt Spot. Battery used: Standard twin-cell. Dimensions: 41/4" X Weight: 7 ozs. L237/308 .. each 5/6

Batteries extra 1/4



DELITE DYNAMO HEADLAMP

No. 227. Brass chromium plated  $2\frac{1}{2}$ " reflector. With 6 volt · 5 amp. bulb and cable. L239/500 ... ... ... each 7/6



### DELITE FRONT LAMP

No. 890CH. Chromium plated with 2.5v. ·3A. bulb to fit twin-cell battery.  $2\frac{1}{2}$ " reflector with visor. L241/300 ...