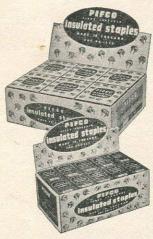

EESE LIMITED

CYCLE AND MOTOR ACCESSORIES, WIRELESS AND ELECTRICAL SUNDRIES

JUPITER HOUSE

326-327, BRADFORD ST., BIRMINGHAM, 5



5-AMP. 3-PIN SCREENED SOCKET WITH SWITCH AND PLUG

No. E18/274. Ceramic Interior. The shutter device screens the current-carrying contacts when plug is withdrawn. Brown. SL251/310 each 5/3 ... ...

15-AMP. 3-PIN SCREENED SOCKET WITH SWITCH AND PLUG No. E107/98/52. Brown.

SL252/500 ...

13-AMP. 3-PIN SWITCH, PLUG AND SOCKET No. E/229/365W. Cream.

... each 9/9 SL253/704

13-AMP. 3-PIN PLUG No. E/229. Fused. Brown.
SL254/2500 ... ... ... each 2/11
/2900 Fused. Cream ... each 3/3

**MULTI-SOCKETS** 

No. E57/W. 13-amp., 3-pin, 2-way. Cream. SL256/5000 doz. ... ... each 5/6 No. E/162/W. 15-amp., 3-pin, 3-way. Cream. each 5/6 SL257/5109 doz. ... ... ... each 5/9



PIFCO INSULATED STAPLES

Sturdy square-headed copper staples with brown fibre lined insulation. Sizes:  $\frac{3}{8}$ ,  $\frac{1}{2}$ ,  $\frac{5}{8}$ ",  $\frac{3}{4}$ ". In printed boxes of 100 any size and outer display of 1,000 staples.

No. 1576. Carton of 1,000 staples (10 boxes

of 100), state size required. SL258/1204 ... per carton 16/6No. 2576.  $\frac{1}{2}$ " or  $\frac{5}{8}$ " staples, assorted, Red, Green, Brown, Cream and White. 40 boxes

No. 2576W. 40 boxes of 25, White. per carton 20/-SL260/1500 No. 2576B. 40 boxes of 25, Brown.

SL261/1500 ... per carton 20/-No. 2576C. 40 boxes of 25, Cream. SL262/1500 ... per carton 20/-



PIFCO TWO-WAY ADAPTOR
No. 1375. Two-way parallel lampholder,
Standard B.C. SL269/2409 doz. ... ... each 2/9



W. & G. 5-AMP. TUMBLER SWITCHES No