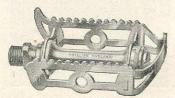

### PHILLIPS' "CELTONIA" RAT-TRAP PEDALS

No. 61. Gent's. 4" wide. P44/504 per pair 8/-



CONSTRICTOR "ASP" PEDALS

Weight, 16 ozs. pair. P54/1500 ... ... per pair 22/6



### PHILITE RUBBER TREAD PEDALS

No. 102. A lightweight rustless pedal, with one-piece die-cast aluminium alloy centre, hardened steel bearing cups and replaceable moulded rubber treads. Weight, 20 ounces per pair. P48/808

per pair 13/-



### CREDALUX LIGHTWEIGHT TOURIST PEDALS

No. 202. Two-piece pressed steel frame with replaceable rubbers. Weight, 22 ozs. per pair. per pair 10/2



# PHILITE "REFLEX" RUBBER TREAD PEDALS

No. 157. Replaceable moulded rubber tread, one-piece centre of die-cast rustless aluminium alloy, with reflectors on side plate of pedals. Weight, 20 ounces per pair.

P52/903 ... per pair 13/11



### CREDALUX SOLID CENTRE . RAT-TRAP PEDALS

No. 101. For all types of Sports Bicycles. Constructed with solid centre barrel and light alloy easy-fit caps. P46/1011 ... ... per pair 16/5

E 105

# W. G. CHEESE LIMITED

CYCLE AND MOTOR ACCESSORIES, WIRELESS AND ELECTRICAL SUNDRIES

# JUPITER HOUSE

326-327, BRADFORD ST., BIRMINGHAM, 5



### CONSTRICTOR "VIPER" PEDAL

Weight, 14½ ozs. pair. P80/1404 ... ... ... per pair 21/6



### CONSTRICTOR "COBRA" PEDAL

Weight, 15 ozs. pair.

P82/1404 ... ... per pair 21/6



### WEBB QUILL PEDALS

No. 21. Totally enclosed bearings at both ends and easily detachable dust cap,  $\frac{5}{32}$ " diameter. Ball bearings retained in cage.

P84/1100 ... per pair 16/6

RESILION PEDALS

P85/608 Chromium plated per pair 10/-



### PHILLIPS' PEDAL RUBBER BAR