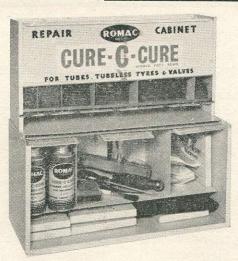

h 6d.

L 69

# W. G. CHEESE LIMITED

CYCLE AND MOTOR ACCESSORIES, WIRELESS AND ELECTRICAL SUNDRIES

JUPITER HOUSE

each 5/6

326-327, BRADFORD ST., BIRMINGHAM, 5



DUNLOP DUSTING CHALK

FC/2. Small Flask. 6 per carton. MT25/500 doz. ... ... ... each 1/-FC/3. Tin 12 oz. approx. MT26/106 ... each 2/3



DUNLOP "MINOR" KIT

No. RO/5. Consists of 7 Vulcafix patches (assorted sizes), 1 large tube of solution, 1 polythene buffer and 1 metal scrubber. MT29/2000 doz. ... ...



DUNLOP "MAJOR" KIT No. RO/24. Consists of 12 Vulcafix patches (assorted sizes), 1 flask of solution, 1 polythene

buffer and 1 metal scrubber. MT31/310 ... each 5/9



SCHRADER VALVE CAPS

No. 880. Handy tin container holding valve caps for all Schrader valves. In metal boxes of

MT33/2203 per 100 ... per box of five 1/8



ROMAC WORKSHOP CABINETS

No. CC19. Medium size. MT35/Trade each 42/6 No. CC20. Large size. MT36/Trade each 85/-No. CC31. Large workshop cabinet and dispenser. MT37/Trade ... each 200/-



ROMAC "CURE-C-CURE" MOTOR CYCLIST'S PACK No. CC25. A display carton of 12. MT48/3000 doz. ... each 3/9



DUNLOP
"YULCAFIX" OVAL PATCHES

For solutioned repairs.  $\begin{array}{cccc} VP/1 & 1\frac{1}{2}'' \times 1\frac{1}{4} \\ VP/2 & 2'' & \times 1\frac{3}{8} \end{array}$ MT40/100 doz. 1/6 MT41/104 doz. 2/-MT42/108 doz. 2/6 MT43/200 doz. 3/-MT44/304 VP/5 3 doz. 5/-MT45/404 doz. 6/6



**DUNLOP TYRE PRESSURE GAUGE** No. G6. 6-50 lb. in 1-lb. units. MT50/508 each 8/6 ...



DUNLOP RUBBER SOLUTION

| Small tubes | each                                           | 6d.