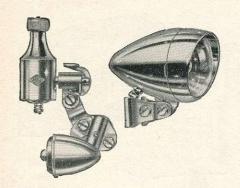

... each 6/9

PHILLIPS "EXCELITE" FRONT LAMP

No. TE522. Chrome rim with 3" reflector and screwdown switch. Case finished in Justrous

silver. L135/406 ...

#### PETERS LAMP BRACKET

Handlebar fitting. Chrome plated. L138/1800 ... ... per doz. 27/-



#### LUCAS MOULDED MINILAMP

Supplied in a range of colours: Red, Blue, Green, Yellow, Grey, Black and White. Less bulb

L147/304 ...



#### LUCAS JUNIOR BATTERY CASE SET

No. 678. Comprises Front and Rear lamps, Switch and Battery holder.

L121/1000 complete 15/-



### LUCAS SENIOR BATTERY CASE SET

No. 1387. Comprises Front and Rear lamps, Switch and Battery L140/2000

complete 30/-

A 1 9

# W. G. CHEESE LIMITED

CYCLE AND MOTOR ACCESSORIES, WIRELESS AND ELECTRICAL SUNDRIES

JUPITER HOUSE

holder.

326-327, BRADFORD ST., BIRMINGHAM, 5



#### MILLER DYNAMO LIGHTING SET

No. 535T. With ultra-lightweight "Sports Torpedo" headlamp,  $2\frac{1}{2}$ " dia.  $\times$   $3\frac{1}{8}$ ", 6-volt  $3\cdot 24$  cap. Dynamo. Combined Tail Lamp and Dynamo. Bracket designed for rear wheel fitting. Chrome finish.

L157/2304 ... per set 35/-...



#### MILLER DYNAMO LIGHTING SET

No. 537T. Headlamp  $3\frac{3}{4}$  dia.  $\times$   $5\frac{1}{8}$ , fitted with two 0.5 amp. gas filled bulbs and with accommodation for a stand-by battery. 6-volt 3.24-watt cap. Dynamo. Combined Tail Lamp and Dynamo Bracket designed for rear wheel fitting. Chrome finish on brass. L162/3000 ...

per set 45/-



#### MILLER DYNAMO LIGHTING SET

No. 536T. As No. 537T, but headlamp finished in black enamel or silver grey with chrome rim, and dynamo chrome on br