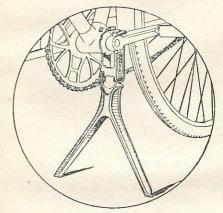

{1}{2}''$ . Terminal A146. Hexagon  $\frac{7}{8}''$ . Gap setting normal  $\cdot 025''$ .



CHAMPION PLUGOMETER

MS240/206 each 3/6

J 101

### W. G. CHEESE LIMITED

... ... each 2/6

CYCLE AND MOTOR ACCESSORIES, WIRELESS AND ELECTRICAL SUNDRIES

#### JUPITER HOUSE

326-327, BRADFORD ST., BIRMINGHAM, 5

# SPEEDOMETERS, STANDS, & STRAPS\_



#### SMITHS DE LUXE SPEEDOMETER

Designed for use on motor-assisted cycles. Has a sturdy magnetic movement specially designed to withstand high frequency vibration associated with motorised cycles.

Gives steady readings from 0-40 m.p.h., and records distances in 1/10ths of a mile up to 9,999. Instrument head has polychromatic grey finish with chromium bezel and black dial with white easy-to-read figures and red pointer.

MS280/4103 ... complete 55/-



#### SHURESTA "V" CYCLE STAND

Suitable for motorised cycles. Fits all makes of cycles from 26" to 28" wheels.

MS281/706 ... ... each 11/3



#### BAYCLIFF LEATHER STRAPS

Made from good quality hide. Hanging. Black,  $7'' \times \frac{5}{8}''$ . 36 per carton. MS290/1000 ... per carton 15/- Hanging. Natural  $7'' \times \frac{5}{8}''$ . 36 per carton. MS291/1400 ... per carton 21/- Hanging. Black  $9'' \times \frac{5}{8}''$ . 24 per carton. MS292/904 ... per carton 14/- Hanging. Blue Chrome.  $9'' \times \frac{5}{8}''$ . 24 per carton. MS293/1000 ... per carton 15/-

#### "RADSPORT" ELASTIC STRAPS

| Superior quality. | 18 | " long. | Card | of 12. |     |
|-------------------|----|---------|------|--------|-----|
| MS301/1304 doz.   |    |         |      | each   | 1/8 |
| 12" long. C