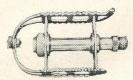

HTWEIGHT TOURIST PEDALS

No. 202. Two-piece pressed steel frame with replaceable rubbers. Weight, 22 ozs. per pair. per pair 10/2



# PHILITE "REFLEX" RUBBER TREAD PEDALS

No. 157. Replaceable moulded rubber tread, one-piece centre of die-cast rustless aluminium alloy, with reflectors on side plate of pedals. Weight, 20 ounces per pair.

P52/903 ... per pair 13/11



### CREDALUX SOLID CENTRE . RAT-TRAP PEDALS

No. 101. For all types of Sports Bicycles. Constructed with solid centre barrel and light alloy easy-fit caps. P46/1011 ... ... per pair 16/5

E 105

# W. G. CHEESE LIMITED

CYCLE AND MOTOR ACCESSORIES, WIRELESS AND ELECTRICAL SUNDRIES

# JUPITER HOUSE

326-327, BRADFORD ST., BIRMINGHAM, 5



### CONSTRICTOR "VIPER" PEDAL

Weight, 14½ ozs. pair. P80/1404 ... ... ... per pair 21/6



### CONSTRICTOR "COBRA" PEDAL

Weight, 15 ozs. pair.

P82/1404 ... ... per pair 21/6



### WEBB QUILL PEDALS

No. 21. Totally enclosed bearings at both ends and easily detachable dust cap,  $\frac{5}{32}$ " diameter. Ball bearings retained in cage.

P84/1100 ... per pair 16/6

RESILION PEDALS

P85/608 Chromium plated per pair 10/-



### PHILLIPS' PEDAL RUBBER BARS AND NUTS

**No. P701 X.** Suitable for Pedals Nos. 65, 45, 125, 127 and 353. ... per doz. 3/7 P88/Trade No. P702X. Suitable for Pedals Nos. 66, 46, 126, 128, 201 and 354. P89/Trade per doz. 3/7 No. P703X. Suitable for Pedal No. 58. P90/Trade ... per doz. 3/1 No. P704X. Suitable for Pedal No. 97.

No. P705X. Suitable for Pedal No. 98. per doz. 4/-P92/Trade

No. P706X. Suitable for Pedals Nos. 81 and 84.

P93/Trade per doz. 4/9