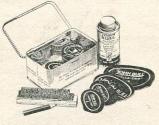

ge tubes | each                                           | 8d.                                                                |
|             | each                                           |                                                                    |
|             |                                                |                                                                    |
| Medium tins |                                                |                                                                    |
| Large tins  | each                                           |                                                                    |
|             | Large tubes Small flask Small tins Medium tins | Large tubes each Small flask each Small tins each Medium tins each |



JOHN BULL TYRE REPAIR OUTFIT

No. 2. Contains Vulca-Grip Patches, Rubber Solution, Wire Brush, French Chalk, Valve Parts, etc. Packed in non-rattle tin. Boxed in  $\frac{1}{2}$ -dozens. MT64/408 ...

each 7/-



JOHN BULL TYRE REPAIR OUTFIT

No. 1. Contains all the necessary equipment for repairing punctures. Each kit is contained in an attractive tin, and the tins are supplied in display carton containing 12 outfits. MT66/3600 doz. ...

each 4/6



SCHRADER VALVE CORES

No. 4000. The standard interior for all Schrader valves. Five to box.

MT68/2500 per 100 per box of five 1/10

DUNLOP RUBBER RIM BANDS No. RB/3. Motor cycle. Size 18"×18" and MT48/1800 doz. ... ... ...

N-E-I 110

# W. G. CHEESE LIMITED

CYCLE AND MOTOR ACCESSORIES, WIRELESS AND ELECTRICAL SUNDRIES

JUPITER HOUSE

326-32