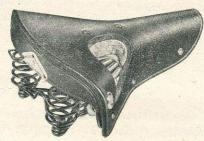

Enamelled. S26/1804 ... ... each 27/6



**BROOKS MATTRESS SADDLE** 

No. B22. Multi-mattress spring construction. Four-wire bracket, with two rear coils. Size:  $10\frac{3}{4}'' \times 9\frac{1}{4}'' \times 3\frac{1}{8}''$ . Chrome plated. S14/1804 ... each 27/6

**BROOKS HEAVY DUTY SADDLES** No. B90/2. Loop-front. Size  $11'' \times 9\frac{1}{4}'' \times 4\frac{1}{8}''$ . Weight, 3 lbs. 12 ozs. S15/3804 Black enamel ... each 57/6 S17/4104 Chrome finish ... each 62/-No. B90/3. Loop-front. Size  $12'' \times 9\frac{3}{4}'' \times 4\frac{1}{8}''$ . Weight 4 lbs. 4 ozs. S18/4200 Black enamel ... each 63/-... each 67/6 \$19/4500 Chrome finish

BROOKS STANDARD SWALLOW SADDLE

No. CL3. Bristol. Standard enamel. S22/1009 ... ... ... each 16/-

BROOKS SWALLOW RACING SADDLE No. CL3. S23/1206 ...



WRIGHTS FEATHERBED SADDLE

No. 505. A sprung mattress saddle with felt underlay, airfoam interior and soft leather anti-friction lining. Vynide waterproof seat cornerguard protected. Ladies' and Gent's Models. Enamelled. **S25/1804** ... ...

... each 27/6



"RADSPORT" MATTRESS SADDLE Tan with chrome undercarriage.

S13/1000 ... ... ... ... each 15/-



BROOKS

CHAMPION SPORTS SADDLES

No. B15. Narrow. Two-wire. Size 11" × 6" × 3\frac{1}{8}". Weight 1 lb. 10 ozs.

S28/2108 Black enamel ... each 32/6

S29/2304 Chrome finish ... each 35/-

No. B15. Flyer. Two-wire. Size  $11'' \times 5\frac{1}{4}'' \times 3''$ . Weight, 1 lb. 11 ozs. S27/2304 Chrome finish ... each 35/-

BROOKS TOURIST SADDLES

No. B73. Three-coil. Size:  $10\frac{1}{4}'' \times 8\frac{1}{4}'' \times 3\frac{7}{8}''$ . Wei