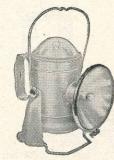

#### STURMEY-ARCHER REAR LAMP

No. RL6. Available with four types of clip,  $\frac{5}{8}''$  dia. round,  $\frac{1}{2}''$  dia. round, oval or D-shape. **Bulb No. GL598.** L356/308 ... each 5/6



#### LUCAS CYCLIST'S GIFT SET

Captain Set. Contents: Captain dynamo set. 75 Comet bell, cyclometer, Gem lock and spare key with fitting instructions. L357/3608 per set 55/-... ...



#### STADIUM DYNAMO REARLIGHT

No. 525. Cream coloured plastic body with 1½" diameter red lens. Two-piece adjustable rear stay clip with earthing screw. Less bulb. L358/108 ... ... each 2/6 ... ...

#### STADIUM REARLIGHT LENS

No. 748. Diameter,  $1\frac{1}{2}$ . For converting the smaller, older type dynamo rear light of practically any make into an up-to-date regulation rear light. L359/007 ... ... each 10d.



#### EVER READY HANDLAMP

No. 5996. Length,  $7\frac{1}{2}$  $\times$  width,  $5\frac{3}{4}'' \times$  height, 8". Metal body in Silver finish. Chromium fittings. Gate-type switch. 44" diameter reflector. This lantern provides a choice of two lights: one for projecting a spot beam, and the other for diffused general lighting.

L360/2200 . ... each 33/-Plus Purchase Tax 5/6

#### HILLS STARLICATORS

No. 1253. Cycle indicator set. Flashing amber rear directional indicators, all necessary cables, press button handlebar switch, twin cell battery container. Less battery. per set 15/9 L361/1006 ... No. 1314. Additional pair of lamps for front fork fixing. For use with No. 1253 set. L362/503 ... ... per set 7/11

| No. 650792. | Pulley | Asse   | mbly.   |         |      |      |    |
|-------