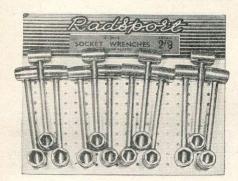

36/-

|   |   | 2 |
|---|---|---|
| ( |   | 3 |
| 6 |   |   |
| 0 | 9 | 1 |

### ALLOY SEAT PILLARS

\$124/206 8" ... ... each 3/9



|          |     | 3-coil<br>4-coil<br>5-coil | <br>per doz. 4/-<br>per doz. 4/6 |  |
|----------|-----|----------------------------|----------------------------------|--|
| 5145/304 | ••• | 3-0011                     | <br>per doz. 5/-                 |  |

B 242

# W. G. CHEESE LIMITED

per doz. 8/6

per doz. 12/-

per doz. 19/6

CYCLE AND MOTOR ACCESSORIES, WIRELESS AND ELECTRICAL SUNDRIES

# JUPITER HOUSE

326-327, BRADFORD ST., BIRMINGHAM, 5



ASHBY "BLOCK" SPANNERS

No. 2. Heavy duty drop-forged and hardened.

Standard cycle 4-nut fitting.

S222/110 ... each 2/8



PHILLIPS
"EIGHT-IN-ONE" SPANNERS
No. M714. 12 on a Card.
S226/Trade ... per card 11/3



"RADSPORT" 4-IN-1 SOCKET WRENCHES Chromium plated. 12 per Card. S229/2200 card ... ... each 2/9



"RADSPORT" DUMBELL
SPANNERS
12 per Card.
\$230/1200 card ... ... each 1/6



ASHBY "PEG & CONE" SPANNERS

No. 9. Heavy duty pattern. Separate hardened pegs and spanner body. 12-gauge.

S276/608 ... ... each 10d.



BROOKS PEG AND CONE SPANNER S238/008 No. 3 ... each 1/-



BROOKS TENSION SPANNER S239/010 No. 3/T ... each 1/3



BROOKS TENSION SPANNER S240/108 No. 5 ... each 2/6



BROOKS SIX-WAY SPANNER S242/010 No. 7 ... each 1/3



BROOKS FOUR HOLE SPANNER S243/008 No. 8 ... each 1/-



BROOKS HEAD AND LOCK RING SPANNER

S244/010 No. 6 ... each 1/3



LINCO SPANNER SET

No. 4C. Nickel-plated finish. \$246/200 ... ... each 3/-



LINCO SPANNER SET

No. 6E. Suitable for motor cyclists. S248