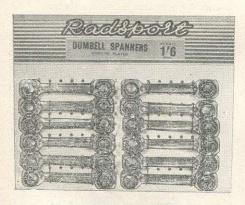

\$124/206 8" ... ... each 3/9



|          |     | 3-coil<br>4-coil<br>5-coil | <br>per doz. 4/-<br>per doz. 4/6 |  |
|----------|-----|----------------------------|----------------------------------|--|
| 5145/304 | ••• | 3-0011                     | <br>per doz. 5/-                 |  |

B 242

# W. G. CHEESE LIMITED

per doz. 8/6

per doz. 12/-

per doz. 19/6

CYCLE AND MOTOR ACCESSORIES, WIRELESS AND ELECTRICAL SUNDRIES

# JUPITER HOUSE

326-327, BRADFORD ST., BIRMINGHAM, 5



ASHBY "BLOCK" SPANNERS

No. 2. Heavy duty drop-forged and hardened.

Standard cycle 4-nut fitting.

S222/110 ... each 2/8



PHILLIPS
"EIGHT-IN-ONE" SPANNERS
No. M714. 12 on a Card.
S226/Trade ... per card 11/3



"RADSPORT" 4-IN-1 SOCKET WRENCHES Chromium plated. 12 per Card. S229/2200 card ... ... each 2/9



"RADSPORT" DUMBELL
SPANNERS
12 per Card.
\$230/1200 card ... ... each 1/6



ASHBY "PEG & CONE" SPANNERS

No. 9. Heavy duty pattern. Separate hardened pegs and spanner body. 12-gauge.

S276/608 ... ... each 10d.



BROOKS PEG AND CONE SPANNER S238/008 No. 3 ... each 1/-



BROOKS TENSION SPANNER S239/010 No. 3/T ... each 1/3



BROOKS TENSION SPANNER S240/108 No. 5 ... each 2/6



BROOKS SIX-WAY SPANNER S242/010 No. 7 ... each 1/3



BROOKS FOUR HOLE SPANNER S243/008 No. 8 ... each 1/-



BROOKS HEAD AND LOCK RING SPANNER

S244/010 No. 6 ... each 1/3



LINCO SPANNER SET

No. 4C. Nickel-plated finish. \$246/200 ... ... each 3/-



LINCO SPANNER SET

No. 6E. Suitable for motor cyclists. S248/208 ... ... each 4/-



LINCO BOX TYPE SPANNERS No. 75D. Size,  $\frac{5}{16}'' \times \frac{3}{8}