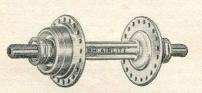

all diameter barrel, steel alloy shell, screwed for cog and locknut both sides. Drilled 36 or 40 holes. Fitted with locking cones and special spindles for racing fork ends. Pairs with No. 9 Front Hub. Chrome or black finish. Less nuts.

H292/601 ... ... each 9/1

Y J 3

# W. G. CHEESE LIMITED

CYCLE AND MOTOR ACCESSORIES, WIRELESS
AND ELECTRICAL SUNDRIES

### JUPITER HOUSE

326-327, BRADFORD ST., BIRMINGHAM, 5



"AIRLITE-CONTINENTAL" FRONT D.S. HUB



"AIRLITE-CONTINENTAL"
REAR HUB

| D.S. Double | Cog Racing Hub | $1\frac{1}{2}''$ | Chain Line. |  |
|-------------|----------------|------------------|-------------|--|
| H365/2301   | Front          |                  | each 33/-   |  |
| H366/3302   | Rear           |                  | each 4702   |  |



"AIRLITE" CYCLE D.S. FRONT HUB



"AIRLITE" CYCLE D.S. REAR HUB

| H368/1309 | Front |     | <br>each | 19/7  |
|-----------|-------|-----|----------|-------|
| H369/2107 | Rear  | ••• | <br>each | 30/10 |



# CAMPAGNOLO QUICK RELEASE

| Small flange,<br>H380/2204 | Front. |     |     | each | 33/6 |
|----------------------------|--------|-----|-----|------|------|
| Small flange,              |        |     |     |      |      |
| H381/2608                  |        |     |     | each | 40/- |
| H382/4606                  |        |     | per | pair | 69/9 |
| Large flange,              | Front. |     |     |      |      |
| H383/3304                  |        |     |     | each | 50/- |
| Large flange,              | Rear.  | A A |     |      |      |
| H384/3608                  |        | - C |     | each | 55/- |
|