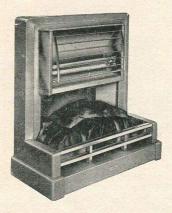

30. 1 kW. fire and 2 kW. convector. A.C. only. 200/220, 230/250 volts. Colour: Pearl-Bronze only. each £8 15 0

SL192/13103 Plus Purchase Tax 31/7

Charcoal or Ember Red. SL193/13500 each £9 0 0 Plus Purchase Tax 32/6



# MORPHY-RICHARDS

**No. FA/20.** 2kW. A.C./D.C. 200/220, 230/250 volts. Pearl-Bronze, Charcoal or Ember Red. SL196/6309 ... each £4 5 0 Plus Purchase Tax 15/4



FAN HEATERS

No. 225.  $2\frac{1}{2}$  kW. 3-Speed fan, 3-heat switch. Illuminated grill. Height  $13\frac{1}{4}$  × Width 10", Depth 6". Finish Cardinal Red and Chrome. Dove Grey and Chrome.

each £7 16 2 SL198/11702 Purchase Tax 28/2

JUPITER HOUSE

326-327, BRADFORD ST., BIRMINGHAM, 5

Telephone: MIDland 5804/5 (2 lines)

### W. G. CHEESE LIMITED

CYCLE AND MOTOR ACCESSORIES. WIRELESS AND ELECTRICAL SUNDRIES



#### COAL EFFECT HEATER

No. 302. 2kW. Height,  $21\frac{5}{8}$ "; Width, 21"; Depth,  $9\frac{1}{2}$ ". Finish: Bronze or Grey. SL210/15511 ... each £10 7 6 Purchase Tax 37/6



### MORPHY-RICHARDS AUTO-CONTROL LIGHTWEIGHT ELECTRIC IRONS

**No. LA/75. Atlantic.** Coloured body. A.C. only. 100/120, 200/220, 220/240, 250/260 volts. SL212/3111 each £2 2 6 Plus Purchase Tax 7/8

As above, but Chromium body.
SL213/3505 ... each £2 7 3 Plus Purchase Tax 8/6



| 65521 X<br>30501T | Bow Thermostats each 7/6 Soleplates 240v., Mk. 2 Metal Bodies, asstd. cols.  each 3/- |
|-------------------|---------------------------------------------------------------------------------------|
| 31675             | Flexes each $5/7\frac{1}{2}$                                                          |
| 14/5/6