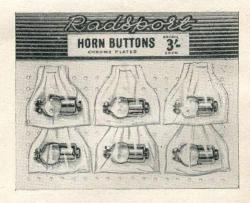

HACKSAW BLADES

MH36/Trade 10" ... per doz. 5/-MH37/Trade 12" per doz. 6/3



### MILLER MOTOR CYCLE REAR LAMPS

No. 37ET. Incorporating a reflector and fitted with 6v. 6w. S.C.C. bayonet cap bulb. ML5/1000 ML5/1000 ... ... each 15/No. 38ET. A stop-tail lamp similar to above but fitted with a 6v. 18/6w. bulb.

.... ... each 17/6



# MOTOR CYCLE REAR LAMP

Model 39E. Incorporates reflector and fitted with 6v. 6w. S.C.C. bayonet cap bulb. ML8/508 2... ... ... ... each 8/6

MILLER A.C. HORNS Specially suitable for Mopeds. With switch. MH30/1000 ... ... each 15/-



NUBREX GREASE GUN No. 501/0/PO. MG53/608 ... ... each 9/9



ERSIN MULTICORE SOLDER Packets. Packed 1-gross packets per case. MH39/400-doz. ... per packet 6d.

TINMAN'S SOLDER

Sticks approximately 8 ozs. weight. MH40/Trade ...



"RADSPORT" HORN BUTTONS Superior Chrome finish. 6 per card. ML10/1200 card ... ... each 3/-

H 42

# W. G. CHEESE LIMITED

CYCLE AND MOTOR ACCESSORIES. WIRELESS AND ELECTRICAL SUNDRIES

### JUPITER HOUSE

326-327, BRADFORD ST., BIRMINGHAM, 5



BUTLER'S "SAUCER" SPOT, FOG

AND PASS LAMPS Diameter  $6\frac{1}{4}$ ". Bolt centre to back  $\frac{7}{8}$ ". Overall depth  $3\frac{1}{2}$ ". 12-volt or 6-volt pre-focussed bulb. All Chrome. No. 1468/K. Pass and Spot. ... each 53/6 ML22/4000 No. 1468/J. Fog (Amber). ML23/4106 ML23/4106 ... ... each 55/6
No. 1468/C. Fog or Spot (Clear).
ML24/4000 ... ... each 53/6



STARLITE PARKING LIGHT

No. 1308. Chrome-plated conical spring window fitting. Supplied with 6 ft. twin cable. Less bulb. ML54/700 ... ... each 10/6



### STARLITE CAR PARKING LIGHT