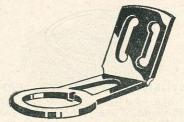

382/500 ... No. 656043. Front Hinge Pin. For "Pathfinder" Headlamp. L383/008 per doz. 1/-... LUCAS CT88 REAR LAMP SPARES
No. 655526. Taper Terminal Nut.
L385/004 ... ... ... each 6d.
No. 655546. Red Moulded Lens.

C 291

... each 9d

# W. G. CHEESE LIMITED

CYCLE AND MOTOR ACCESSORIES, WIRELESS AND ELECTRICAL SUNDRIES

JUPITER HOUSE

326-327, BRADFORD ST., BIRMINGHAM, 5

... ... ...



### "SPRING BAND" FRONT FORK BRACKETS

| with ratchet adjustment to | or a | ngie. Steel. |
|----------------------------|------|--------------|
| No. 15. For "D" Forks.     |      |              |
| L410/1600. Enamelled black |      | each 2/-     |
| L411/2904. Chrome p.ated   |      | each 3/8     |
| No. 16. For Round Forks.   |      |              |
| L412/1600. Enamelled black |      | each 2/-     |



#### ASHBY HEADLAMP BRACKET

| No. 2.    | Standard  | pattern. | Pierced | 1" with  |
|-----------|-----------|----------|---------|----------|
| notch.    | 10 Gauge. |          |         |          |
| 1 430 /13 | 04 doz (  | hrome of | ated    | each 1/8 |

ASHBY HEADLAMP BRACKET No. 14. "Girder" pattern. A wide and strong bracket with deep turned down sides to take the heaviest headlamps. Suits all types of head including screwed ball races. Extension  $1\frac{1}{2}''$ . L432/2208. Chrome plated ... each 2/10



#### ASHBY FRONT FORK BRACKET

No. 18. A clip fitting bracket with ratchet adjustment to suit all fork angles and enabling the angle of the lamp to be adjusted to individual requirements. For "D" forks. Enamelled black.

| L442/2000 | doz. |  | each 2/6 |
|-----------|------