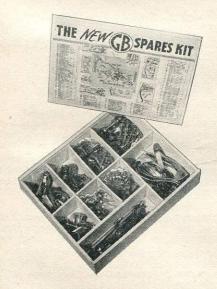

. ... ... each 20/9
No. 730. Rear Brake with Quick Release.
B394/1400 ... ... ... each 21/No. 500. Front Brake with Quick Release.
Shallow stirrups.
B395/1400 ... ... each 21/-

# WEINMANN IMPROVED COLOURED BRAKES

Coloured Anodised Brakes in Silver, Blue and Red. Comprises Front and Rear Brakes and Lever.

B396/3000 ... ... each 45/-



### G.B. CABLE BRAKES

"Sports Mk. III". Fitted with "Arret" lever. Designed to give maximum braking efficiency.

B377/2504 ... per pair 38/—



### G.B. "SUPERHOOD" LEVER

No. 585. Chromium-plated finish. B389/608 ... ... ... complete 10/-

G.B. "GRAND TOUR" LEVER

No. 575. Chromium-plated finish. B390/500 ... ... ... complete 7/6



No. 999. Centre pull compensating action all nylon bearings for smooth action and long life.

B398/4008 ... per pair 61/-



### G.B. BOXED BRAKES SPARES KIT

Strong wood construction. Make-up of kit enables the servicing of any G.B. brake or handlebar stem.

B385/Trade ... ... each 120/-



### WEINMANN SPARES KIT

Spare Parts in wooden display cabinet with assorted popular components.

B392/Trade ... ... ... ... ... ... complete £6 0 0

X 3 16

# W. G. CHEESE LIMITED

CYCLE AND MOTOR ACCESSORIES, WIRELESS AND ELECTRICAL SUNDRIES

### JUPITER HOUSE

326-327, BRADFORD ST., BIRMINGHAM, 5

### CLARKS "SUPPLEFLEX" CALIPER BRAKE TRANSMISSIONS

(T-Nipple) Black or silver

| 5010—Standard Centre Pull—Philco<br>Pear Nipples                                                                                                                                                | 5015—B.S.A. (Old Type) Pattern<br>Pear Nipples