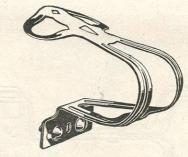

\times \frac{5''}{8}$  | <br>per doz. 5/-  |
| S394/504  |                             | <br>per doz. 8/-  |
| S395/600  | $18'' \times \frac{1}{2}''$ | <br>per doz. 9/-  |
| S396/1008 | $24'' \times \frac{5}{8}''$ | <br>per doz. 16/- |
| S397/1208 | $30'' \times \frac{5}{8}''$ | <br>per doz. 19/- |
| S398/1408 | 36" × 5"                    | <br>per doz. 22/  |
|           |                             |                   |
| 5399/1600 | $42'' \times \frac{5''}{8}$ | <br>per doz. 24/- |



### "CHRISTOPHE" TOE CLIPS

Light spring steel, chromium plated.
No. 50C, Medium. No. 50SC, Long.
No. 50DAC, Short. No. 51, Clip on.

T5/404 ... per pair 6/6



### CYCLO "OPPY" TOE CLIP

Ref. 751. Made from one-piece rustless piano wire. Weight  $2\frac{1}{2}$  ozs. per pair.

T6/202 ... ... each 3/2



### ASHBY "ACE" TOE CLIPS

No. 20LC. For rat-trap pedals. Spread head pattern to take toe strap. Made from carbon steel. Weight under  $2\frac{1}{2}$  ozs. per pair. Chromium plated.

T7/206 ... ... per pair 3/8



### ASHBY "TYPE MONIQUE" TOE CLIPS

No. 17LC. With squarish entry for the rider's shoe. Fixed type for rat-trap pedals. Made from carbon steel, hardened and tempered. Weight,  $3\frac{1}{4}$  ozs. per pair. Chromium plated.

T8/304 ... per pair 5/-



### ASHBY "PRINCIP" TOE CLIPS

No. 12LC. For rat-trap pedals. Made from carbon steel. Weight, 3 ozs. per pair. Chromium plated.

T10/211 ... per pair 4/4



### ASHBY "WANDERLUST" TOE CLIPS

No. 15LC. For rat-trap pedals. Fully adjustable clip and long strap loop. Made from carbon steel. Weight, 4 ozs. per pair. Chromium plated.