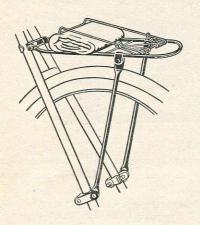

. ... ... per box 20/–

### TERRY CABLE NIPPLES AND STOPS B716/K

Prices per gross







No. 1 Brake and General 12/-



Cycle Brake 12/6



No. 9 Valve Lifter and Cycle Brake 18/-







No. 15 Triumph 12/6



Ariel

21/-

No. 17 Enfield 27/6







No. 21 Cycle Brake and Valve Lifter 18/-



No. 22 Hercules Brake 12/-



No. 23 Hercules Brake 18/-



21/-

15/



27/6





No. 28 Raleigh 18/-



No. 33 S.A. Long 24/-



### TERRY BASKET SUPPORT

No. 1140. Holds basket firmly and prevents it pressing against brake rods. Black enamel finish.

C6/200 ... ... each 3/-



TERRY TENNIS RACKET CARRIER
No. 787. Silver finish.
C7/208 ... ... each 4/-

P 41

# W. G. CHEESE LIMITED

CYCLE AND MOTOR ACCESSORIES, WIRELESS AND ELECTRICAL SUNDRIES

JUPITER HOUSE

326-327, BRADFORD ST., BIRMINGHAM, 5



### LLOYD'S LIGHT TOURIST CARRIERS

**No. 70.** Steel. Black enamelled. Fit either round or "D" seat stays.  $\frac{3}{8}$ " dia. steel tube. C16/402 ... ... each 6/3



### MIDLAND "SUPREME" CARRIERS

Roadster Models. Solid steel one-piece pressing to tubular form. Spring top attachment. Enamel finish.

Size:  $15'' \times 6\frac{1}{4}''$ .

No. 4651. With clips for stay fitting. No. 4652. Spindle fitting for 26" wheels. No. 4653. Spindle fitting for 28" wheels. C20/504 ... ... ... each 8/-

As above but without spring top attachment No. 4648. With clips for stay fitting. No. 4649. Spindle fitting for 26" wheels. C21/408 ... ... each 7/-



### MIDLAND "SUPREME" CARRIERS

Sports Models. Solid steel one-piece pressing to tubular form. Spring top attachment. Enamel finish. Size 15" × 5".