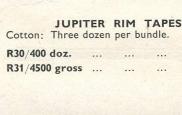

e and Motorcycle. Packed two dozen in tin. Oiled ready for fitting. P207 ... per tin 2/-



DUNLOP COTTON RIM TAPES

17" wide for Standard Narrow Section and

### Wide for Standard Narrow Section and Endrick Rims.

No. RT/9. Superior (12 on Card).

R23/600 doz. ... each 9d.

R23/600 doz. ... each 9d.
No. RT/10. Standard (Bundles of 50).
R24/Trade ... per bundle 17/6

**DUNLOP RUBBER RIM TAPES No. RT/5.** ½" wide for Narrow Section and Endrick Rims.

R27/1400 doz. ... each 1/9 No. RT/6.  $\frac{3}{8}$  wide for Endrick Special Lightweight Rims. R28/1200 doz. (36 in Carton) ... each 1/6



LUCAS "REALITE" REFLECTOR

No. 46. Mudguard flush fitting. White enamel.

R20/100 ... ... ... each 1/6



LUCAS "REALITE" REFLECTOR

No. 45S. Lightweight model, stay fitting. R42/100 ... ... ... each 1/6





"RADSPORT" REFLECTORS

Rubber mounted. 12 per Card. Silver Grey. R18/800 ... each 1/3



LUCAS "REALITE" REFLECTOR

No. 47. Rubber moulded body, with single nut mudguard fitting. Silver-grey.

R38/010 ... ... each 1/3



LUCAS "REALITE" REFLECTOR

No. 51. Single-nut mudguard fitting, polished light alloy body.

R39/010 ... ... ... each 1/3

IVORETTE CLIP-ON REFLECTORS

Supplied one dozen on Card.

R33/800 card ... ... each 1/-



BLUEMEL'S REAR REFLECTORS

No. 61.  $1\frac{1}{2}$  face prismatic, mounted on a sliding bridge to fit on to mudguard.

R43/1200 Ref. 1493 ... per doz. 18/-

No. 52.  $1\frac{1}{2}$ " face prismatic in white case with single screw mudguard fitting. Suits guards of all widths.

R46/1400 Ref. 1492 ... per doz. 21/-

No. 7.  $1\frac{1}{2}$  face prismatic in whit