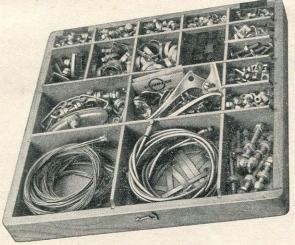

ach 21/-

# WEINMANN IMPROVED COLOURED BRAKES

Coloured Anodised Brakes in Silver, Blue and Red. Comprises Front and Rear Brakes and Lever.

B396/3000 ... ... each 45/-



### G.B. CABLE BRAKES

"Sports Mk. III". Fitted with "Arret" lever. Designed to give maximum braking efficiency.

B377/2504 ... per pair 38/—



### G.B. "SUPERHOOD" LEVER

No. 585. Chromium-plated finish. B389/608 ... ... ... complete 10/-

G.B. "GRAND TOUR" LEVER

No. 575. Chromium-plated finish. B390/500 ... ... ... complete 7/6



No. 999. Centre pull compensating action all nylon bearings for smooth action and long life.

B398/4008 ... per pair 61/-



### G.B. BOXED BRAKES SPARES KIT

Strong wood construction. Make-up of kit enables the servicing of any G.B. brake or handlebar stem.

B385/Trade ... ... each 120/-



### WEINMANN SPARES KIT

Spare Parts in wooden display cabinet with assorted popular components.

B392/Trade ... ... ... ... ... ... complete £6 0 0

X 3 16

# W. G. CHEESE LIMITED

CYCLE AND MOTOR ACCESSORIES, WIRELESS AND ELECTRICAL SUNDRIES

### JUPITER HOUSE

326-327, BRADFORD ST., BIRMINGHAM, 5

### CLARKS "SUPPLEFLEX" CALIPER BRAKE TRANSMISSIONS

(T-Nipple) Black or silver

| 5010—Standard Centre Pull—Philco<br>Pear Nipples                                                                                                                                                | 5015—B.S.A. (Old Type) Pattern<br>Pear Nipples                                                   | 5042—Hercules (1949) Pattern<br>(Pear Nipples)