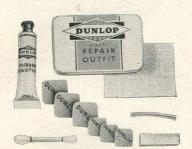

| 2/3 |



# JOHN BULL "JUNIOR" REPAIR OUTFIT

Contents: Strip of "Gang" patches, rubber solution, prepared canvas, glasspaper, French chalk in block form, valve tubing. Boxed in 2 dozens.

T101/1000 doz. ... ... each 1/3



JOHN BULL RUBBER SOLUTION Non-inflammable. Packed in 2 dozens.

T102/400 doz. Small Tubes ... T103/504 doz. Large Tubes ... each 6d. each 8d.



### DUNLOP "MIDGET" REPAIR OUTFIT

No. RO/9. Contains: Patches, solution, sulphur remover, straight valve rubber and canvas. Packed 12 in carton. each 1/2 T113/904 doz. ...



### DUNLOP SHAPED VALVE RUBBERS

Designed to the shape of the valve plug, and made from the highest grade latex. No. VT/2. Packet of 5 pieces (36 packets on card). T114/600 card ... No. VT/5. Tin (500 approx.)
T115/Trade ... per tin 5/-

JOHN BULL VALVE TUBING T117/600 (36 packets per card) each 3d. **DUNLOP "EASY-PUMP" VALVES** 

CV/30. Easily replaces rubber sleeved plug. Complete with dust caps. Supplied 12 pairs on display card. T119/800 card ... per pair 1/-



### DUNLOP VALVE TUBING

No. VT/3. 12 yards in tin. ... ... per tin 7/6 T120/Trade

No. VT/4. 1 lb. reel (approx. 90 yards). per reel 40/-T122/Trade