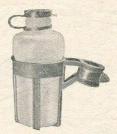

It can be used for practically every purpose in the house and garden, and can be folded flat to  $23'' \times 24'' \times 2\frac{1}{2}''$  for storage when not in use. The height of the seat from the ground is 16" and together with the shaped metal armrests provides perfect comfort in each of its many uses. The strong, tubular legs have no sharp edges or corners to damage carpets or other floor coverings, and the high-grade canvas is of an exclusive design which is attractive in a programme and hardward region in the contraction of the contraction in the contraction tive in appearance and hard wearing in use. Plus Purchase Tax 1/8 C53/3309

P 68

# W. G. CHEESE LIMITED

CYCLE AND MOTOR ACCESSORIES, WIRELESS AND ELECTRICAL SUNDRIES

### JUPITER HOUSE

326-327, BRADFORD ST., BIRMINGHAM, 5



### KINGSTON WATER BOTTLE

Hygienic and unbreakable polythene. 20-oz. capacity. Self coloured in Silver, Red, Blue, Green or Yellow. Complete with cage.

C100/308 ... ... each 5/6

### SIMPLEX BOTTLES

Made from special plastic, one colour only, Blue tint, complete with cap.

C101/204 ... ... each 3/6



### COLORAL SINGLE LOCKING CARRIER

Single lever operation. Polished and anodised in Silver, Gold, Green, Blue and Red. Height  $4\frac{3}{8}$ ", width  $7\frac{1}{2}$ ", depth  $4\frac{1}{2}$ ". Weight 2 oz.

C105/300 ... ... each 4/6



### COLORAL DOUBLE LOCKING CARRIER

Single lever operation. Polished and anodised in Silver, Gold, Green, Blue and Red. Height  $4\frac{3}{8}$ ", width  $7\frac{1}{2}$ ", depth  $4\frac{1}{2}$ ". Weight 4 oz.

C107/502 ... ... each 7/9



### "RADSPORT"