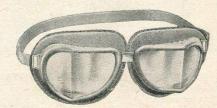

dband. Fits over spectacles. MG65/502 ... each 7/9



STADIUM LIGHTWEIGHT GOGGLES NI. 355G. Similar to No. 356, but has lenses which gradate from a restful deep green at the top edge to clear at the lower edge. Scientific protection from glaring sun and dazzling headlights.

MG62/402 per pair 6/3



### STADIUM "VISTA" JUNIOR GOGGLES

No. 344. Wide-vision P.V.C. goggle. Two press studs firmly secure non-inflammable exchangeable windows which are available in Clear, Orange and Green anti-glare tints. Adjustable elastic headband.

MG63/500 ... ... each 7/6



STADIUM "VISTA" RAIN GOGGLES No. 335. Specially shaped aperture lens gives clear vision in rain and snow, eliminating drop reflections at night. Fits every face, even over spectacles. Clear transparent. MG66/804 ...

... ... each 12/6



STADIUM MARK X GOGGLES ... ... each 8/6 MG69/508

0 45



# W. G. CHEESE LIMITED

CYCLE AND MOTOR ACCESSORIES, WIRELESS AND ELECTRICAL SUNDRIES

# JUPITER HOUSE

326-327, BRADFORD ST., BIRMINGHAM, 5

# GREASE GUNS, HORNS & JACKS

### CLEARHOOTER ELECTRIC HORNS

No. HF140. Lightweight highfrequency horns designed for motor cycles, electric vehicles and small cars. Finished in Ebony Black and Chrome. 6-volt or 12-volt

MH28/1302 each 19/9





DUNLOP "JUNIOR" SINGLE LIFT JACKS
Model LJ/2. Capacity,
8 cwt. Closed height, 7".
Actual lift, 4½". Handle length, 18". length, 10. MJ20/1606... each 22/-Model LJ/5. Capacity, 15 cwt. Closed height,  $5\frac{1}{4}$ ". Handle

MJ21/2109... each 29/-



length, 18".

### MILLER TWIN PARKING LIGHTS Chromium plated on brass, and mounted either side of th