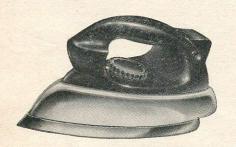

500 each £9 0 0 Plus Purchase Tax 32/6



# MORPHY-RICHARDS

**No. FA/20.** 2kW. A.C./D.C. 200/220, 230/250 volts. Pearl-Bronze, Charcoal or Ember Red. SL196/6309 ... each £4 5 0 Plus Purchase Tax 15/4



FAN HEATERS

No. 225.  $2\frac{1}{2}$  kW. 3-Speed fan, 3-heat switch. Illuminated grill. Height  $13\frac{1}{4}$  × Width 10", Depth 6". Finish Cardinal Red and Chrome. Dove Grey and Chrome.

each £7 16 2 SL198/11702 Purchase Tax 28/2

JUPITER HOUSE

326-327, BRADFORD ST., BIRMINGHAM, 5

Telephone: MIDland 5804/5 (2 lines)

### W. G. CHEESE LIMITED

CYCLE AND MOTOR ACCESSORIES. WIRELESS AND ELECTRICAL SUNDRIES



#### COAL EFFECT HEATER

No. 302. 2kW. Height,  $21\frac{5}{8}$ "; Width, 21"; Depth,  $9\frac{1}{2}$ ". Finish: Bronze or Grey. SL210/15511 ... each £10 7 6 Purchase Tax 37/6



### MORPHY-RICHARDS AUTO-CONTROL LIGHTWEIGHT ELECTRIC IRONS

**No. LA/75. Atlantic.** Coloured body. A.C. only. 100/120, 200/220, 220/240, 250/260 volts. SL212/3111 each £2 2 6 Plus Purchase Tax 7/8

As above, but Chromium body.
SL213/3505 ... each £2 7 3 Plus Purchase Tax 8/6



| 65521 X<br>30501T | Bow Thermostats each 7/6 Soleplates 240v., Mk. 2 Metal Bodies, asstd. cols.  each 3/- |
|-------------------|---------------------------------------------------------------------------------------|
| 31675             | Flexes each $5/7\frac{1}{2}$                                                          |
| 14/5/6            | Lamp Covers with                                                                      |
|                   | Contacts per doz. 16/6