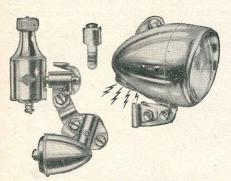

. 535T. With ultra-lightweight "Sports Torpedo" headlamp,  $2\frac{1}{2}$ " dia.  $\times$   $3\frac{1}{8}$ ", 6-volt  $3\cdot 24$  cap. Dynamo. Combined Tail Lamp and Dynamo. Bracket designed for rear wheel fitting. Chrome finish.

L157/2304 ... per set 35/-...



#### MILLER DYNAMO LIGHTING SET

No. 537T. Headlamp  $3\frac{3}{4}$  dia.  $\times$   $5\frac{1}{8}$ , fitted with two 0.5 amp. gas filled bulbs and with accommodation for a stand-by battery. 6-volt 3.24-watt cap. Dynamo. Combined Tail Lamp and Dynamo Bracket designed for rear wheel fitting. Chrome finish on brass. L162/3000 ...

per set 45/-



#### MILLER DYNAMO LIGHTING SET

No. 536T. As No. 537T, but headlamp finished in black enamel or silver grey with chrome rim, and dynamo chrome on brass.

L170/2608 ... per set 40/-...



## MILLER DYNAMO SET WITH COMBINED HEADLAMP AND BATTERY-OPERATED HORN

No. 537T/H. Chromium plated (less battery). per set 50/-L158/3304 ... ... ...



#### MILLER COMBINED DYNAMO HEADLAMP AND HORN

No. 7/H. (Less battery.) Headlamp 3\frac{3}{4}" dia.  $\times$  5½" deep incorporates styled vizor front and is fitted with two 6-volt 0.5-amp. bulbs. L163/1800 ... each 27/-



# per set 37/6



#### LUCIFER DYNAMO SETS Made in Switzerland

No. 807F. Combi. With small torpedoshaped headlamp, chromium plated on brass, attached to dynamo. Front fork fitting. Complete with rear light for mudguard or stay fitting.

L159/3000 ... per set 45/-No. 809. As above, but separate headlamp that takes battery.

L160/3500 ... ... per set 52/6



### STARLITE DYNAMO SET

No. 1298. Silver finish plastic head