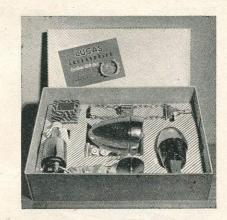

| Pilot or Main Bulb (6 volts ·5 amp.)     |             |
|                 | Screw type                               | 10d.        |
|                 | Plus Purchase Tax                        | 18 5 10     |
| 8/7             | Terminal Screw complete                  | 6 d.        |
| 6/13            | Switch Lever                             |             |
| 6/14            | Switch complete                          | _           |
| 6/16            | Front Rim, Lens, Reflector and Bulbs     |             |
| Continue of the | ,,                                       | - Total 100 |



#### STURMEY-ARCHER REAR LAMP

No. RL6. Available with four types of clip,  $\frac{5}{8}''$  dia. round,  $\frac{1}{2}''$  dia. round, oval or D-shape. **Bulb No. GL598.** L356/308 ... each 5/6



#### LUCAS CYCLIST'S GIFT SET

Captain Set. Contents: Captain dynamo set. 75 Comet bell, cyclometer, Gem lock and spare key with fitting instructions. L357/3608 per set 55/-... ...



#### STADIUM DYNAMO REARLIGHT

No. 525. Cream coloured plastic body with 1½" diameter red lens. Two-piece adjustable rear stay clip with earthing screw. Less bulb. L358/108 ... ... each 2/6 ... ...

#### STADIUM REARLIGHT LENS

No. 748. Diameter,  $1\frac{1}{2}$ . For converting the smaller, older type dynamo rear light of practically any make into an up-to-date regulation rear light. L359/007 ... ... each 10d.



#### EVER READY HANDLAMP

No. 5996. Length,  $7\frac{1}{2}$  $\times$  width,  $5\frac{3}{4}'' \times$  height, 8". Metal body in Silver finish. Chromium fittings. Gate-type switch. 44" diameter r