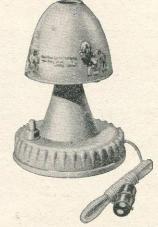

Trade Prices are given in code and are indicated by the numbers which follow the List Numbers. To find the Trade Price, read the last two figures as pence, the remainder as shillings.

| THUS:-  |             |          |          |         |     |
|---------|-------------|----------|----------|---------|-----|
| Page 9  | B195/304    |          |          | each 5  | 5/- |
|         |             | Indicate | es B195  |         |     |
|         | Trade Price | 3/4      | Retail   | Price   | 5/- |
| Page 20 | C23/1608    |          |          | each 2  | 5/- |
|         |             | Indica   | ites C23 |         |     |
|         | Trade Price | 16/8     | Retail   | Price 2 | 5/- |