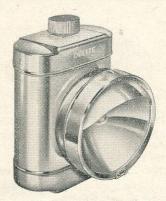

each 29/6

# W. G. CHEESE LIMITED

CYCLE AND MOTOR ACCESSORIES. WIRELESS AND ELECTRICAL SUNDRIES

JUPITER HOUSE

326-327, BRADFORD ST., BIRMINGHAM, 5



"KIMLITE" PLASTIC FRONT LAMP

Made of Polythene with Polystyrene lens. Rustless and available in black or silver colour L235/302 ... ... each 4/9



PIFCO "GIANT HEAD" CYCLE HEADLAMP

No. 1140. All chrome headlamp with large  $3\frac{1}{4}$ " diameter head. Screw-off front with highly diameter head. polished reflector. Grey milled screw-down switch. Bulb fitted: 2.5 volt Spot. Battery used: Standard twin-cell. Dimensions: 41/4" X Weight: 7 ozs. L237/308 .. each 5/6

Batteries extra 1/4



DELITE DYNAMO HEADLAMP

No. 227. Brass chromium plated  $2\frac{1}{2}$ " reflector. With 6 volt · 5 amp. bulb and cable. L239/500 ... ... ... each 7/6



### DELITE FRONT LAMP

No. 890CH. Chromium plated with 2.5v. ·3A. bulb to fit twin-cell battery.  $2\frac{1}{2}$ " reflector with visor. L241/300 ... each 4/6



#### PIFCO "SILVER JET" CYCLE HEADLAMP

No. 1142. Super streamlined headlamp with all chrome body and tail fins. Hinged lid and handlebar mounting bracket.  $2^{\prime\prime}$  diameter domed plastic lens with polished reflector and chrome vizor. On-Off slide switch. Bulb fitted: 2·5 volt Spot. Battery used: Two large unit cells. Dimensions:  $9'' \times 2\frac{1}{2}'' \times 3''$ . Weight: 10 dozs. L243/507

each 8/4 Batteries extra 1/2



THE "GREAT DELITE" DYNAMO SET No. 227C. Brass chromium plated. Supplied as a boxed set. L248/1804 ... ... each 27/6

#### DELITE DYNAMO

8-Pole construction for constant light output, brass c