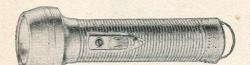

and fountain pen-type top. SL115/208 Plus Purchase Tax 9d.



#### COMMANDO ANGLE HEAD TORCH

No. 2393. Head  $2\frac{3}{4}$ ". Length  $7\frac{7}{16}$ ". Plastic case. Bottom cap loading. Prefocus bulb. Spare bulb in bottom cap. Takes two U2 batteries. each 13/6 SL106/900

Plus Purchase Tax 2/3

A 12 4

# W. G. CHEESE LIMITED

CYCLE AND MOTOR ACCESSORIES, WIRELESS AND ELECTRICAL SUNDRIES

### JUPITER HOUSE

326-327, BRADFORD ST., BIRMINGHAM, 5



PIFCO RING-FOCUS TORCHES **No. 1478.** Two-cell large, giant head torches. Size  $7\frac{1}{2}$  long. Bulb fitted  $2 \cdot 5v$ . Case and bulb.

SL220/501 each 7/7

Plus Purchase Tax 1/3



PIFCO SHOCKPROOF TORCHES No. 1722. Baby. 2" diameter head. Length of body,  $5\frac{1}{2}$ ". Case and bulb. each 4/41/2 SL222/211 Plus Purchase Tax 81d.



PIFCO SHOCKPROOF TORCHES

Double-spring shock absorbers protect bulb and reflector assembly. Circular ribbed body, chromium-plated on brass. Ring hanger and three-position switch. Fitted with 2.5-volt prefocus bulb.

No. 1502. Two-cell Large.  $2\frac{1}{4}$  diameter head. Length of body,  $6\frac{5}{8}$ . Case and bulb. SL221/401 each 6/1

1 ... ... ... Plus Purchase Tax 1/-



PIFCO SILVER STREAK TORCH No. 1497. Square to round section body with large octagonal head. Size:  $7\frac{1}{4}'' \log \times 3\frac{1}{4}''$  dia. head. 2.5 v. pre-focus bulb. Case and bulb. SL224/403. each 6/4

Plus Purchase Tax 1/-



PIFCO THREE-COLOUR LAMP No. 1235. Provides red, green or white light. Size  $4\frac{1}{2}$  ×  $2\frac{5}{3}$  × 1". Bulb fitted 3.5v. SL225/108 ... each 2/6 Plus Purchase Tax