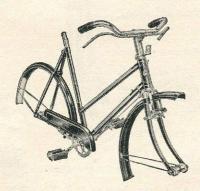

ed section with Plate Fastening Stays, white panel on rear. Standard finish: Black enamel with double gold lining on "Bonderized" rust-proofed surface, usual bright parts chromium plated.

F214/8706 ... ... each £5 16 8

#### Sizes Available

#### "Philco" Ladies' and Gent's Frame

| Frame | For Wheels | Chain Wheel | Cranks |
|-------|------------|-------------|--------|
| 16"   | 20″        | 32T         | 41/    |
| 16"   | 24"        | 40T         | 51/    |
| 18"   | 24"        | 40T         | 51/    |
| 20"   | 26" or 28" | 44T         | 61/    |
| 22"   | 26" or 28" | 46T         | 61/    |
| 24"   | 26" or 28" | 46T         | 61"    |
|       | 20 01 20   | 101         | 02     |



"PHILRACE" LADIES' FRAME

Specification as "Philrace" Gent's Frame.

F210/9603 ... ... each £6 8 4



"PHILCO" LADIES' FRAME

Specification as "Philco" Gent's Frame.

F212/9008 ... ... each £6 0 11

B 245

# W. G. CHEESE LIMITED

CYCLE AND MOTOR ACCESSORIES, WIRELESS
AND ELECTRICAL SUNDRIES

JUPITER HOUSE

326-327, BRADFORD ST., BIRMINGHAM, 5



## "MODEL DE LUXE" FREEWHEELS ½" Pitch. With Separators

| F300/411½ | $18T \times \frac{1}{8}$ wide                   | each | 7/4 |
|-----------|-------------------------------------------------|------|-----|
| F301/5001 | $18T \times \frac{3}{16}$ wide                  | each | 7/6 |
| F302/5001 | 19T and 20T $\times \frac{1}{8}$ wide           | each | 7/6 |
| F303/5011 | 19T and 20T $\times \frac{3}{16}$ wide          | each | 7/8 |
| F304/505½ | $22T \times \frac{1}{8}$ or $\frac{3}{16}$ wide | each | 8/2 |



#### VILLIERS HUB SPROCKETS

A