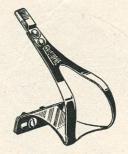

|                   |
| S388/408  | $7'' \times \frac{5''}{8}$  | <br>per doz. 7/-  |
| S389/608  | $15'' \times \frac{1}{2}''$ | <br>per doz. 10/- |
| S390/704  | $18'' \times \frac{1}{2}''$ | <br>per doz. 11/- |
| Black Lea | ther                        |                   |
| S392/304  | $7'' \times \frac{5''}{8}$  | <br>per doz. 5/-  |
| S394/504  |                             | <br>per doz. 8/-  |
| S395/600  | $18'' \times \frac{1}{2}''$ | <br>per doz. 9/-  |
| S396/1008 | $24'' \times \frac{5}{8}''$ | <br>per doz. 16/- |
| S397/1208 | $30'' \times \frac{5}{8}''$ | <br>per doz. 19/- |
| S398/1408 | 36" × 5"                    | <br>per doz. 22/  |
|           |                             |                   |
| 5399/1600 | $42'' \times \frac{5''}{8}$ | <br>per doz. 24/- |



### "CHRISTOPHE" TOE CLIPS

Light spring steel, chromium plated.
No. 50C, Medium. No. 50SC, Long.
No. 50DAC, Short. No. 51, Clip on.

T5/404 ... per pair 6/6



### CYCLO "OPPY" TOE CLIP

Ref. 751. Made from one-piece rustless piano wire. Weight  $2\frac{1}{2}$  ozs. per pair.

T6/202 ... ... each 3/2



### ASHBY "ACE" TOE CLIPS

No. 20LC. For rat-trap pedals. Spread head pattern to take toe strap. Made from carbon steel. Weight under  $2\frac{1}{2}$  ozs. per pair. Chromium plated.

T7/206 ... ... per pair 3/8



### ASHBY "TYPE MONIQUE" TOE CLIPS

No. 17LC. With squarish entry for the rider's shoe. Fixed type for rat-trap pedals. Made from carbon steel, hardened and tempered. Weight,  $3\frac{1}{4}$  ozs. per pair. Chromium plated.

T8/304 ... per pair 5/-



### ASHBY "PRINCIP" TOE C