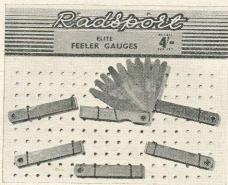

004 ... ... each 15/6

C 102

# W. G. CHEESE LIMITED

CYCLE AND MOTOR ACCESSORIES, WIRELESS
AND ELECTRICAL SUNDRIES

### JUPITER HOUSE

326-327, BRADFORD ST., BIRMINGHAM, 5



#### "RADSPORT" DUMBELL SPANNERS

12 per card. MT92/1200 ... ... ... each 1/6



### HI-TEN TUBULAR BOX SPANNERS

 $\frac{1}{8}$ "  $\times \frac{3}{16}$ ",  $\frac{1}{4}$ "  $\times \frac{5}{16}$ " and  $\frac{3}{8}$ "  $\times \frac{7}{16}$ " Whit. MT93/208 ... ... ... per set 3/11

VALENTINE METRIC SPANNERS MT94/404 ... ... ... per set 6/6

#### LONGBRO TUBULAR BOX SPANNERS

No. 13. Metric. Set of 4 with tommy bar. Supplied boxed. MT95/304 ... ... ... per set 5/-



STEAD SCREW-DRIVERS 24 assorted on

card. MT98/804 per card Per card 12/6



### RADSPORT SCREWDRIVERS

12 per card. MT99/1800 doz. ... ... each 2/3



### RADSPORT FEELER GAUGES

6 per card. MT100/1800 card each 4/-



#### STEAD SCREWDRIVERS

No. PH1. Philips pattern. 3" blade. MT102/210 each 4/3 No. PH2. 4" Blade. MT103/308 ...



"RADSPORT" 4-in-1 SOCKET WRENCHES

Chromium plated. 12 per card MT105/2200 each 2/9



RADNALL SPANNER SETS Sizes: 4BA,  $\frac{3}{16}$ " B.S.F.,  $\frac{1}{4}$ " W.  $\frac{5}{16}$ " B.S.F.  $\frac{3}{8}$ " B.S.F. and  $\frac{7}{16}$ " B.S.F. Set of 6 socket spanners in metal box. MT106/310 ... per set 5/9



TERRY "MIDGET" MAGNETO SPANNERS

No. 905. 8-leaved Magneto Spanner Set. Fits all magnetos. Includes · 012 Feeler Gauge and small screwdriver. Blued finish. MT96/104 ... each 2/-



STEAD ASSORTED SCREWDRIVERS No. L2½. Card of 12. MT115/400 card ... ... each 6d.

L 69

# W. G. CHEESE LIMITED

CYCLE AND