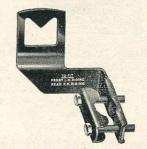

lated ... each 3/2



# L445/904. Enamelled black ... each 1/2



**No. 1C.** Two-screw pattern. 14-Gauge rear. Available for  $\frac{7}{8}$ " "D" or  $\frac{5}{8}$ " round forks.



lamps.  $1\frac{1}{2}$ " extension.

L436/1704. Chrome plated ... each 2/2

No. 8B. As No. 8, but  $3\frac{1}{2}$  extension. L438/2504. Chrome plated ... each 3/2

### ASHBY "SPRING BAND" STEEL REAR FORK AND SPINDLE BRACKET

| 2/- |
|-----|
| 3/8 |
|     |
| 2/- |
| 3/8 |
|     |



#### ASHBY FRONT FORK BRACKETS No. 18S. Plated Finish. Bracket only. L413/2400 doz. ... each 3/-No. 18WS. Bracket, Screw and Washer. L414/2800 ... ... ... each 3/6



#### T.D.C. LAMP BRACKET

No. D25. For forward extended handlebars. Made from 10-gauge metal. Fits stem pinch bolt. Chromium plated. L415/800 doz. ... ... each 1/-



#### MIDLAND LAMP BRACKETS

| No. 4578. | Fork fitting. Front. |          |
|-----------|----------------------|----------|
| No. 4579. | Fork fitting. Rear.  |          |
| L450/100  |                      | each 1/6 |
| L451/110  | Chromium plated      | each 2/9 |

# W. G. CHEESE LIMITED

CYCLE AND MOTOR ACCESSORIES, WIRELESS AND ELECTRICAL SUNDRIES

JUPITER HOUSE

326-327, BRADFORD ST., BIRMINGHAM, 5



### TERRY STANDARD LAMP BRACKET

No. 462. For front or rear or "D" shaped forks. A hardened pointed screw is incorporated in the clip to prevent the bracket slipping down the fork. Black enamelled.

L445/1400 doz. ... ... ... each 1/9



### TERRY HANDLEBAR LAMP BRACKET

No. 1399. Fits 15" handlebar. Chromium plated. L457/108 ... each 2/6



### SMITH'S FORK FITTING LAMP BRACKETS

Can