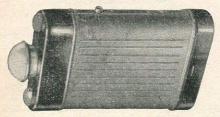

us Purchase Tax 1/3



PIFCO SHOCKPROOF TORCHES No. 1722. Baby. 2" diameter head. Length of body,  $5\frac{1}{2}$ ". Case and bulb. each 4/41/2 SL222/211 Plus Purchase Tax 81d.



PIFCO SHOCKPROOF TORCHES

Double-spring shock absorbers protect bulb and reflector assembly. Circular ribbed body, chromium-plated on brass. Ring hanger and three-position switch. Fitted with 2.5-volt prefocus bulb.

No. 1502. Two-cell Large.  $2\frac{1}{4}$  diameter head. Length of body,  $6\frac{5}{8}$ . Case and bulb. SL221/401 each 6/1

1 ... ... ... Plus Purchase Tax 1/-



PIFCO SILVER STREAK TORCH No. 1497. Square to round section body with large octagonal head. Size:  $7\frac{1}{4}'' \log \times 3\frac{1}{4}''$  dia. head. 2.5 v. pre-focus bulb. Case and bulb. SL224/403. each 6/4

Plus Purchase Tax 1/-



PIFCO THREE-COLOUR LAMP No. 1235. Provides red, green or white light. Size  $4\frac{1}{2}$  ×  $2\frac{5}{3}$  × 1". Bulb fitted 3.5v. SL225/108 ... each 2/6 Plus Purchase Tax 5d.



#### PIFCO RING-FOCUS TORCHES

No. 1465. Five-cell large, giant head torches. Size  $14\frac{1}{2}$ " long. Bulb fitted 6.2 volts. Case and bulb. SL226/800 ... each 12/-

Plus Purchase Tax 1/111



No. 1476. Three-cell large, giant head torch-Size  $9\frac{5}{8}$  long. Bulb fitted 3·5 volts. Case and bulb. SL227/602

Plus Purchase Tax 1/6



#### PIFCO NIGHTLAMP

No. 1669. A dual purpose night lamp and torch combined, chrome finish. 2.5v. prefocus and 2.5v. spot bulbs. Case and bulbs. SL230/409 each 7/2

Plus Purchase Tax 1/2



PIFCO BIJOU TORCH

No. 1718. Slide action switch. Length  $4\frac{5}{8}$ . 2.5v