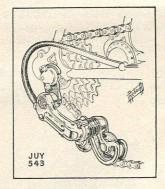

|



#### BENELUX FIVE-SPEED FREEWHEELS

| Ref. BEFO. B.2. 5-sp | peed, | 3".        |
|----------------------|-------|------------|
| First and Second     |       | 47 OUT OUT |
| Third and Fourth     |       | 15 to 20T. |
| Тор                  |       | 13 to 16T. |
| Complete Freewheel.  |       |            |
| F454/1811            |       | each 28/4  |



#### SIMPLEX GEARS

"Tour de France". Rear Derailleur gears. Consists of gear mechanism, control lever and transmission with nylon rollers. 3-speed for  $\frac{1}{8}''$  chain, 4-speed for  $\frac{3}{32}''$  chain.

G71/2000 ... ... each 29/11
4-speed for  $\frac{3}{8}''$  chain, 5-speed for  $\frac{3}{32}''$  chain.

G72/2109 ... ... ... each 32/6



### SIMPLEX GEARS

"JUY-543". Boxed set of rear Derailleur gears, consisting of gear mechanism, control lever and transmission. Speed selector. G85/5300 ... ... each 79/6

#### ALTENBURGER GEARS

| G86/5000 | Complete | <br> | each 75/- |
|----------|----------|------|-----------|
| G87/2508 | Front    | <br> | each 38/6 |
| G88/3204 | Rear     | <br> | each 48/6 |

# W. G. CHEESE LIMITED

CYCLE AND MOTOR ACCESSORIES, WIRELESS AND ELECTRICAL SUNDRIES

JUPITER HOUSE

326-327, BRADFORD ST., BIRMINGHAM, 5

# BENELUX Mk. 7 GEAR SPARES

|           | G176/K                   |     |         |
|-----------|--------------------------|-----|---------|
| Ref. No.  |                          |     | Each    |
| 10M       | Rear Guide Plate         |     | <br>3/8 |
| 12M       | Front Guide Plate