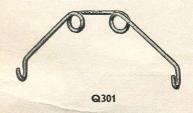

CESSORIES, WIRELESS AND ELECTRICAL SUNDRIES

### JUPITER HOUSE

326-327, BRADFORD ST., BIRMINGHAM, 5



### ALBION SOLDERLESS NIPPLES

|            |        |                  |       |         | (   | Cards | of 36 |
|------------|--------|------------------|-------|---------|-----|-------|-------|
| B704/Trade | 1936   | Standard         |       |         | per | card  | 7/-   |
| B705/Trade | 1936N  | Barrel type 1/4" |       |         | per | card  | 7/-   |
| B706/Trade | 1936M  | Barrel type 3"   |       |         | per | card  | 9/4   |
| B707/Trade | 1936BX | Assorted 12 of   | each  | type    | per | card  | 8/-   |
| B708/Trade | 503C   | Cable Nipples    | and F | ittings | per | card  | 10/8  |
|            |        |                  |       |         |     |       |       |





### PHILLIPS CABLE BRAKE LEG SPRINGS B710/Trade

| Suitable for:—            |                                                                        |                                                                   |                                                                     |
|---------------------------|------------------------------------------------------------------------|-------------------------------------------------------------------|---------------------------------------------------------------------|
| Vox Populi, middleweight  |                                                                        |                                                                   | per doz. 3/8                                                        |
| Grand Prix and Vox Pop