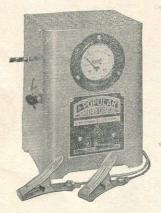

4    |
|                 |             |             |        |
| Side, Tail or I | ndicator Bu | Ibs. 15 mm. | Clear. |
| 988/903 doz.    | 6v. 3w.     | M.C.C       | 1/5    |
| 951/1006 doz.   |             |             | 1/7    |
|                 |             |             |        |
| 986/703 doz.    |             |             | 1/1    |
| 989/903 doz.    | 12v. 6w.    | M.C.C       | 1/5    |
|                 |             |             |        |

### All Bulb Prices Plus Purchase Tax.

Scooter Headlamp Bulb. 6v. 15/15w. Plus Purchase Tax 10d. each 5/3

Parking Lamp Bulb, screw in. 12v. 2·2w. /800 doz. ... Plus Purchase Tax 1/11 Doz.



### CONTACT MASTER DISTRIBUTOR POINT CLEANERS

A simple and efficient way to clean magneto points. 6 on card.

MB70/800 card ... ... each 2/-



### HEAYBERD BATTERY CHARGERS

No. A.O.21. Popular Model. Charges 2-volt, 6-volt or 12-volt batteries at 1 amp. MB50/5806 ... each 78/-



### **EXIDE BATTERIES**

Model 3ER7L. Square type 3ER7L 6 volt 12 amp. at 10 hr. rate. Length,  $6\frac{3}{16}" \times 3\frac{9}{16}" \times 6\frac{3}{8}"$ . MB53/3300. Dry ... each 44/-MB54/111. Charging extra ...



EXIDE BATTERIES

Model 3ER7TL. "T" Type "Shockproof"
3ER7TL 6 volt 12 amp. at 10 hr. rate. Length,
6\frac{11}{6} \times 3\frac{9}{16} \times 6\frac{3}{8} \times

MB55/4002. Dry ... each 53/6
MB56/411 Characteristics MB56/111. Charging extra ... each 2/6



### HEAYBERD BATTERY CHARGERS

No. A.O.23. Charges 6-volt or 12-volt batteries at 3 amps. and 2 volts at 1 amp. ... each 102/6 MB58/7611



EXIDE CAR BATTERIES STANDARD or DOUBLE LIFE