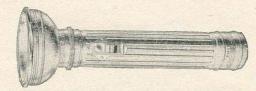

prefocus bulb.

No. 1502. Two-cell Large.  $2\frac{1}{4}$  diameter head. Length of body,  $6\frac{5}{8}$ . Case and bulb. SL221/401 each 6/1

1 ... ... ... Plus Purchase Tax 1/-



PIFCO SILVER STREAK TORCH No. 1497. Square to round section body with large octagonal head. Size:  $7\frac{1}{4}'' \log \times 3\frac{1}{4}''$  dia. head. 2.5 v. pre-focus bulb. Case and bulb. SL224/403. each 6/4

Plus Purchase Tax 1/-



PIFCO THREE-COLOUR LAMP No. 1235. Provides red, green or white light. Size  $4\frac{1}{2}$  ×  $2\frac{5}{3}$  × 1". Bulb fitted 3.5v. SL225/108 ... each 2/6 Plus Purchase Tax 5d.



#### PIFCO RING-FOCUS TORCHES

No. 1465. Five-cell large, giant head torches. Size  $14\frac{1}{2}$ " long. Bulb fitted 6.2 volts. Case and bulb. SL226/800 ... each 12/-

Plus Purchase Tax 1/111



No. 1476. Three-cell large, giant head torch-Size  $9\frac{5}{8}$  long. Bulb fitted 3·5 volts. Case and bulb. SL227/602

Plus Purchase Tax 1/6



#### PIFCO NIGHTLAMP

No. 1669. A dual purpose night lamp and torch combined, chrome finish. 2.5v. prefocus and 2.5v. spot bulbs. Case and bulbs. SL230/409 each 7/2

Plus Purchase Tax 1/2



PIFCO BIJOU TORCH

No. 1718. Slide action switch. Length  $4\frac{5}{8}$ . 2.5v. spot bulb. Less battery. SL234/103 each 1/11

Plus Purchase Tax 3½d.



PIFCO BABY SPOTLIGHT TORCH No. 1728. Three-position switches for off, signal or permanent light, fitted with 2.5v. prefocus bulb. Length  $5\frac{3}{4}$ . Less battery 9 ... each 2/8Plus Purchase Tax  $5\frac{1}{2}d$ . SL235/109



PIFCO LARGE SPOTLIGHT TORCH No. 1485. Finished in anodised red, green, blue