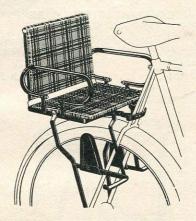

### LECO JUNIOR DRIVER'S SAFETY SEATS

Padded seat and back, tubular steel arm rests. Finished in steel stove enamel and upholstered in a variety of shades. Suitable for all makes

No. L/4. Without steering wheel. C35/2104 ... ... each 33/-Plus Purchase Tax 1/-

No. L/3. With steering wheel. C36/2304 ... ... each 36/2 Plus Purchase Tax 1/11/2



### LECO JOYRIDER CROSS-BAR SEAT

No. L/12-9. Padded and light in weight. Secured by easily accessible wing nuts. Folds flat when not in use. Various colours available. Complete with footrests.

C39/900 ... ... ... each 13/6

### LECO PORTABLE HIGH-CHAIR

No. L/5. The two hooks are easily slipped over the back of a car seat or a chair, and are covered in a plastic sheath to avoid danger to leather. With play tray.

C37/2704 ... ... ... each 41/-



### LECO KIDDY CARRIERS

Strong steel strip frame with tubular arm rests. Supplied with or without fitted cushions. Leg stays fit to spindle of rear wheel and a two-bolt non-slip clamp secures at seat stay. Metal work finished in black stove enamel. Upholstery in Black, Green and Maroon. When not in use as a child's carrier, the backrest folds forward, and the arm-rest inward, to form a perfectly flat and useful luggage carrier

C40/1704. No. L/7. Non-padded each 26/-C41/2000. No. L/6. Padded ... each 30/-C42/108. No. L/11. Footshields pair 2/6

### NEWCRAFT KIDDIE SEAT

Junior de luxe rear child carrier, silver-chrome -arms. Soft padding. <del>C43/2408 ...</del> ... ... ... each 37/-



# LECO TOP TUBE SADDLE AND FOOT REST

No. L8/9. Strong metal frame, with comfortable thickly padded s