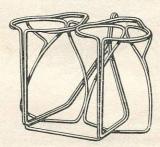

with cap.

C101/204 ... ... each 3/6



### COLORAL SINGLE LOCKING CARRIER

Single lever operation. Polished and anodised in Silver, Gold, Green, Blue and Red. Height  $4\frac{3}{8}$ ", width  $7\frac{1}{2}$ ", depth  $4\frac{1}{2}$ ". Weight 2 oz.

C105/300 ... ... each 4/6



### COLORAL DOUBLE LOCKING CARRIER

Single lever operation. Polished and anodised in Silver, Gold, Green, Blue and Red. Height  $4\frac{3}{8}$ ", width  $7\frac{1}{2}$ ", depth  $4\frac{1}{2}$ ". Weight 4 oz.

C107/502 ... ... each 7/9



### "RADSPORT" FEEDING TUBES

50 per card.

C110/1500 card ... each 6d.



# COLORAL STEEL WIRE SINGLE CARRIER

Chromium plated. Handlebar or down tube. Height,  $4\frac{1}{2}$ ". Width,  $3\frac{1}{2}$ ". Depth,  $4\frac{1}{2}$ ". Weight 3 ozs.

C112/204 ... each 3/6 ... ... ...



# COLORAL STEEL WIRE DOUBLE CARRIER

Chromium plated. Bottle held by spring top. Suitable for standard straight or taper bottles. Complete with clips. Height,  $4\frac{1}{2}$ ". Width, 7". Depth,  $4\frac{1}{2}$ ". Weight, 5 ozs.

C114/404 ... ... each 6/6

### STRATA BOTTLE CAGES

Latest Continental style chrome wire cage with front spring. Down tube fitting.

C116/304 ... ... ... each 5/-H/Bar fitting.

... ... each 5/9 C118/310 ...



### COLORAL STRAIGHT-SIDED BOTTLES

Polished and anodised in Silver, Gold, Green, Blue and Red. Height,  $6\frac{3}{8}$ , diameter, 3". Weight,  $3\frac{1}{4}$  oz.

C120/300 ... ... each 4/6



# COLORAL "ONE-HAND" OPERATION JUNIOR BOTTLES AND CARRIERS

Down tube model carrier. Both single and double carriers are available for handlebar fitting. Capacit