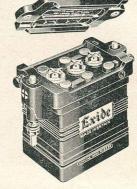

3 doz.    | 12v. 6w.    | M.C.C       | 1/5    |
|                 |             |             |        |

### All Bulb Prices Plus Purchase Tax.

Scooter Headlamp Bulb. 6v. 15/15w. Plus Purchase Tax 10d. each 5/3

Parking Lamp Bulb, screw in. 12v. 2·2w. /800 doz. ... Plus Purchase Tax 1/11 Doz.



### CONTACT MASTER DISTRIBUTOR POINT CLEANERS

A simple and efficient way to clean magneto points. 6 on card.

MB70/800 card ... ... each 2/-



### HEAYBERD BATTERY CHARGERS

No. A.O.21. Popular Model. Charges 2-volt, 6-volt or 12-volt batteries at 1 amp. MB50/5806 ... each 78/-



### **EXIDE BATTERIES**

Model 3ER7L. Square type 3ER7L 6 volt 12 amp. at 10 hr. rate. Length,  $6\frac{3}{16}" \times 3\frac{9}{16}" \times 6\frac{3}{8}"$ . MB53/3300. Dry ... each 44/-MB54/111. Charging extra ...



EXIDE BATTERIES

Model 3ER7TL. "T" Type "Shockproof"
3ER7TL 6 volt 12 amp. at 10 hr. rate. Length,
6\frac{11}{6} \times 3\frac{9}{16} \times 6\frac{3}{8} \times

MB55/4002. Dry ... each 53/6
MB56/411 Characteristics MB56/111. Charging extra ... each 2/6



### HEAYBERD BATTERY CHARGERS

No. A.O.23. Charges 6-volt or 12-volt batteries at 3 amps. and 2 volts at 1 amp. ... each 102/6 MB58/7611



EXIDE CAR BATTERIES STANDARD or DOUBLE LIFE DRY or FILLED and CHARGED PRICES ON APPLICATION

Please Give Details of Car.



### EXIDE HYDROMETER

Syringe Type for testing specific gravity of electrolyte. MB60/606 ... each 8/8



STADIUM HYDROMETER MB62/304 ... ... ... each 5/-





### EXIDE TOPPING-UP SPOUT

Made in a tough plastic material and is flexible. Will fit most common bottles of about on