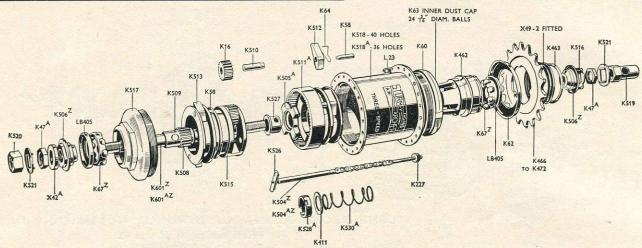

W. G. CHEESE LTD.

JUPITER HOUSE, 326-327 BRADFORD STREET

BIRMINGHAM, 5

Telephone: MIDLAND 5804/5 (2 lines)

Telegrams: MIDLAND 5804 BIRMINGHAM

Factors of

CYCLE AND
MOTOR ACCESSORIES
WIRELESS AND
ELECTRICAL SUNDRIES