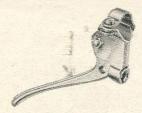

TOR ACCESSORIES, WIRELESS AND ELECTRICAL SUNDRIES

JUPITER HOUSE

326-327, BRADFORD ST., BIRMINGHAM, 5



#### DOHERTY MAGNETO CONTROL **LEVERS**

No. 100. R.H. or L.H. Length 21/1. Diameter 7" or 1". Pull 15". ML170/504 each 8/-



#### DOHERTY DECOMPRESSION LEVERS

No. 106. Specially designed for two-stroke engines, particularly where a small movement is required. Made from solid stampings. Will fit all standard handlebars. Length 2". Diameter 7" or 1". Pull 5/16". ML172/411 ...

each 7/4



#### DOHERTY BRAKE OR CLUTCH LEVERS

No. 302. Pressed steel body. Length  $4\frac{1}{2}$ ". R.H. or L.H. Dia. 7/8 or 1". Pull 15/16". each 7/6 ML177/500



No. 877. Complete with St. Christopher Badge. Walnut or Black.

ML199/200 each 3/-



MCE KAYAY LICENCE HOLDER

ML178/1606 ... ... ... each 2/-



#### DOHERTY BRAKE OR CLUTCH LEVERS

No. 402. Specially suitable for lightweight motor cycles. Length  $4\frac{1}{2}$ ". R.H. or L.H. Diameter  $\frac{7}{8}$ " or 1". Pull  $\frac{5}{8}$ ". ML174/508 ... ... each 8/6



"RADSPORT" L PLATES

With strings. 12 pairs per card. L179/1800 card ... per pair 2/6



#### MILLER LICENCE HOLDER

No. 402. Black enamelled back with brass, chromium-plated rim. ML186/108 No. 403. As above but less strap and with centre fixing hole. ML187/108 each 2/6



DESMO MOTOR CYCLE HOLDER

No. 874. Rubber. ML200/109 each 2/8



#### DOHERTY CLUTCH LEVERS

**No. 107P.** Pressed type lever. Length 6". R.H. or L.H. Diameter  $\frac{7}{8}$ " or 1". Pull  $\frac{7}{8}$ ". ML193/508 each 8/6



#### DOHERTY COMBINATION CONTROL LEVERS

No. 100/107P. Combined Magneto and