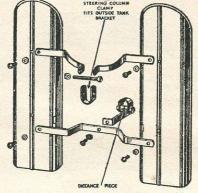

|
| Castrolease WB Castrolease Unijoynt          |                | 40                 | /-            | 11/7          | 2/8                     |                                                     |
| Castrolease Water Pump<br>Castrolease PH     |                | /35                | 00            | /910          | /201                    | · · · · · · · · · · · · · · · · · · ·               |
| *Castrolease Graphited                       |                | ) ,,               | /3            | 42 /2         | 0.40                    |                                                     |







#### WAKEFIELD'S EVERYMAN'S CYCLE OIL

\*Castrolease LM ... ... \*Supplied in "Pushdown" packs.

 $7\frac{1}{2}$  oz. spouted tins in cases of 12. ML505/1200 doz. each 1/6



46/3

/4008

13/3

/1103

2/10

/2031

| L | E | G | S | H | ı | E | L | D | S |  |
|---|---|---|---|---|---|---|---|---|---|--|
| - | - | - | • |   |   | - | - | _ | - |  |

Suitable for Raleigh Moped.

ML515/1806 ... per pair 27/9

PANDA LEG SHIELDS ML516/1806 ... per pair 27/9

JAP GADABOUT LEG SHIELDS

... per pair 27/9

ML157/1806



#### EXCELENE LUBRICATING OIL

Ideal for cycles, sewing machines, lawn mowers and general household requisites. Quantities of 6 doz.  $7\frac{1}{2}$ -oz. tins may be overprinted with dealer's name and address at no extra charge. ML520/800 doz. 4-oz. tins ... each 1/- ML521/1008 doz.  $7\frac{1}{2}$ -oz. tins ... each 1/4

TINS OF MEDIUM GREASE

| ML522/108 | 1 lb.             |       |   | <br>2 |
|-----------|-------------------|-------|---|-------|
|