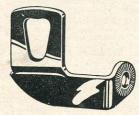

-Gauge front. Available for  $\frac{78}{8}$  "D" or  $\frac{58}{8}$  round forks.



### ASHBY REAR FORK BRACKETS

L448/904. Enamelled black ... each 1/2



#### ASHBY HEADLAMP BRACKETS

No. 8. Extension pattern. In 10-gauge material with turned down sides to take heavy

No. 8BX. As No. 8B, but for Expander Bars. L440/2504. Chrome plated ... each 3/2



# L445/904. Enamelled black ... each 1/2



**No. 1C.** Two-screw pattern. 14-Gauge rear. Available for  $\frac{7}{8}$ " "D" or  $\frac{5}{8}$ " round forks.



lamps.  $1\frac{1}{2}$ " extension.

L436/1704. Chrome plated ... each 2/2

No. 8B. As No. 8, but  $3\frac{1}{2}$  extension. L438/2504. Chrome plated ... each 3/2

### ASHBY "SPRING BAND" STEEL REAR FORK AND SPINDLE BRACKET

| 2/- |
|-----|
| 3/8 |
|     |
| 2/- |
| 3/8 |
|     |



#### ASHBY FRONT FORK BRACKETS No. 18S. Plated Finish. Bracket only. L413/2400 doz. ... each 3/-No. 18WS. Bracket, Screw and Washer. L414/2800 ... ... ... each 3/6



#### T.D.C. LAMP BRACKET

No. D25. For forward extended handlebars. Made from 10-gauge metal. Fits stem pinch bolt. Chromium plated. L415/800 doz. ... ... each 1/-



#### MIDLAND LAMP BRACKETS

| No. 4578. | Fork fitting. Front. |          |
|-----------|----------------------|----------|
| No. 4579. | Fork fitting. Rear.  |          |
| L450/100  |                      | each 1/6 |
| L451/110  | Chromium plated      | each 2/9 |

# W. G. CHEESE LIMITED

CYCLE AND MOTOR ACCESSORIES, WIRELESS AND ELECTRICAL SUNDRIES

JUPITER HOUSE

326-327, BRADFORD ST., BIRMINGHAM, 5



### TERRY STANDARD LAMP BRACKET

No. 462. For front o