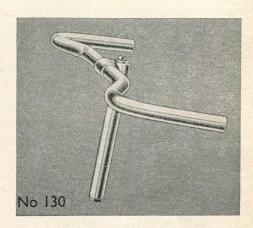

8



Vox Populi raised with Double Brakes and Expander Bolt.

H83/3501 ... ... ... each 52/8 Vox Populi North Road raised with Double Brakes with Expander Bolt.

H84/3505 ... ... ... each 53/2



### PHILLIPS HANDLEBARS

No. 135. Light Tourist. 20" wide. Chromium plated. H86/907 ...

... 9 ... each 14/5



#### PHILLIPS HANDLEBARS

No. 181. All Rounder, 19\( \frac{1}{4} \) wide. H87/902 ... ... ... each 13/9 No. 541. All Rounder, 23½" wide. H88/1003 ... ... ... each 15/5



#### PHILLIPS EXPANDER BOLTS Fitted as standard to all handlebars.

H89/Trade Suitable for:-Per doz. S1008x All Standard Handlebars S1008k Kiddies ... ... 1104

1104 ... ... S1015x Carrier ... 1208



#### PHILLIPS HANDLEBARS

No. 85. Raised. 18" wide. 20" wide to order. Chromium plated.

H92/901 ... ... ... each 13/8



#### PHILLIPS HANDLEBARS

No. 130. North Road flat. 19" wide. Chromium plated.

H95/902 ... ... each 13/9

### PHILLIPS HANDLEBARS WITH ROLLER LEVER BRAKES

Carrier raised with Double Brakes and Expander Bolt. H96/3011 ... ... each 46/5







# W. G. CHEESE LIMITED

CYCLE AND MOTOR ACCESSORIES, WIRELESS AND ELECTRICAL SUNDRIES

### JUPITER HOUSE

326-327, BRADFORD ST., BIRMINGHAM, 5



#### DARE RUBBER CYCLE GRIPS

No. FG1. Finger Grips.  $4\frac{1}{4}'' \times \frac{7}{8}''$ . Colours: Black, Red, Beige, Green, Grey, Tan, Blue. H127/1304 doz. prs. Black per pair 1/8 H128/4504 doz. prs. Coloured per pair 1/11/600



#### DARE RUBBER CYCLE GRIPS

No. SG1. Senior Grips.  $4\frac{1}{4}'' \times \frac{7}{8}''$ . Colours: Black, Red, Beige, Green, Grey, Tan, Blue. H130/903 doz. prs. Black pe