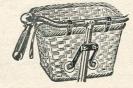

RIER

No. 60. Fitted with spring clip. Spindle fitting for 26" or 28" wheels. Size 15"  $\times$   $6^{1}_4$ ". Black enamel finish.

| <b>C5</b> | /500 | <br> | each 7/ |
|-----------|------|------|---------|
|           |      |      |         |



### TERRY CABLE NIPPLES

No. 1247. One box containing  $13\frac{1}{2}$  dozen assorted Cycle Cable Nipples. B714/1304 ... ... ... ... per box 20/–

### TERRY CABLE NIPPLES AND STOPS B716/K

Prices per gross







No. 1 Brake and General 12/-



Cycle Brake 12/6



No. 9 Valve Lifter and Cycle Brake 18/-







No. 15 Triumph 12/6



Ariel

21/-

No. 17 Enfield 27/6







No. 21 Cycle Brake and Valve Lifter 18/-



No. 22 Hercules Brake 12/-



No. 23 Hercules Brake 18/-



21/-

15/



27/6





No. 28 Raleigh 18/-



No. 33 S.A. Long 24/-



### TERRY BASKET SUPPORT

No. 1140. Holds basket firmly and prevents it pressing against brake rods. Black enamel finish.

C6/200 ... ... each 3/-



TERRY TENNIS RACKET CARRIER
No. 787. Silver finish.
C7/208 ... ... each 4/-

P 41

# W. G. CHEESE LIMITED

CYCLE AND MOTOR ACCESSORIES, WIRELESS AND ELECTRICAL SUNDRIES

JUPITER HOUSE

326-327, BRADFORD ST., BIRMINGHAM, 5



### LLOYD'S LIGHT TOURIST CARRIERS

**No. 70.** Steel. Black enamelled. Fit either round or "D" seat stays.  $\frac{3}{8}$ " dia. steel tube. C16/402 ... ... each 6/3



### MIDLAND "SUPREME" CARRIERS

Roadster Models. Solid steel one-piece pressing to tubular form. Spring top attachment. Enamel finish.

Size:  $15'' \times 6\frac{1}{4}''$ .

No. 4651. With clips for stay fitting. No. 4652. Spindle fitting for 26" wheel