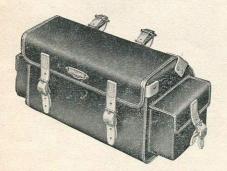

chase Tax 8d.

45". R82/1706 ... ... ... each 24/3 Plus Purchase Tax 9½d.

"RADSPORT" FAWN LEGGINGS
R83/1403 ... ... per pair 19/4
Plus Purchase Tax 7d. per pair



### "RADSPORT" EMBOSSED PLASTIC HANDLEBAR TAPE

Opaque. Red, White, Black, Yellow, Green, Blue, Ice Blue.

Transparent. Red, Blue, Green.

R84/804 50-yd. rolls ... each 12/6 R85/08 3-yd. rolls ... each 1/-

# "RADSPORT" EMBOSSED PLASTIC P.V.C. TAPE

Red, White, Black, Yellow, Green, Blue, Ice Blue.

R86/100 5-yd. rolls ... each 1/6

YG2

# W. G. CHEESE LIMITED

CYCLE AND MOTOR ACCESSORIES, WIRELESS AND ELECTRICAL SUNDRIES

JUPITER HOUSE 326-327, BRADFORD ST., BIRMINGHAM, 5



### BROOKS "GLENBROOK"

With "D" loops for cape straps. Size:  $13'' \times 7'' \times 6\frac{1}{2}''$ . B5/1102 ... ... each 16/9 Plus Purchase Tax 2/9



### BROOKS "SOUTHBROOK"

B6/1407 ... ... each 21/11

Plus Purchase Tax 3/7



### BROOKS "MILLBROOK"

Designed with a wide opening to permit easy access. Fitted with the Brooks pocketed suspension bar and P.V.C. shield to ensure hard wear.

Size:  $9'' \times 7'' \times 6\frac{1}{2}''$ B7/607 ... ... ... ... ... each 9/11

Plus Purchase Tax 1/7

BROOKS "LYNBROOK"

B8/702 ... ... each 10/9

Plus Purchase Tax 1/9



### BROOKS "ROYALBROOK"

In extra hard wearing stiffened material with stout leather wearing patches. Fitted with Quick Release Rod and built-in steel suspension bar. Cape straps and all other straps made in the finest leather. Size:  $13'' \times 8'' \times 9\frac{1}{2}''$ .

B10/3303 ... ... ... each 49/11 Plus Purchase Tax 8/1



### BROOKS "HIGHBROOK" B12/2401 each 36/1

Pl