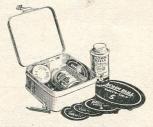

|
|             |                                                |                                                                    |
| Medium tins |                                                |                                                                    |
| Large tins  | each                                           |                                                                    |
|             | Large tubes Small flask Small tins Medium tins | Large tubes each Small flask each Small tins each Medium tins each |



JOHN BULL TYRE REPAIR OUTFIT

No. 2. Contains Vulca-Grip Patches, Rubber Solution, Wire Brush, French Chalk, Valve Parts, etc. Packed in non-rattle tin. Boxed in  $\frac{1}{2}$ -dozens. MT64/408 ...

each 7/-



JOHN BULL TYRE REPAIR OUTFIT

No. 1. Contains all the necessary equipment for repairing punctures. Each kit is contained in an attractive tin, and the tins are supplied in display carton containing 12 outfits. MT66/3600 doz. ...

each 4/6



SCHRADER VALVE CORES

No. 4000. The standard interior for all Schrader valves. Five to box.

MT68/2500 per 100 per box of five 1/10

DUNLOP RUBBER RIM BANDS No. RB/3. Motor cycle. Size 18"×18" and MT48/1800 doz. ... ... ...

N-E-I 110

# W. G. CHEESE LIMITED

CYCLE AND MOTOR ACCESSORIES, WIRELESS AND ELECTRICAL SUNDRIES

JUPITER HOUSE

326-327, BRADFORD ST., BIRMINGHAM, 5



#### AVON MOTOR CYCLE TYRES AND TUBES MT181/Coded



|           |       | overs<br>Each |   |   | Tub   |      | S.M.      |       | over<br>Each | -     |   | Tub<br>Eac |