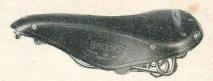

ning. Vynide waterproof seat cornerguard protected. Ladies' and Gent's Models. Enamelled. **S25/1804** ... ...

... each 27/6



"RADSPORT" MATTRESS SADDLE Tan with chrome undercarriage.

S13/1000 ... ... ... ... each 15/-



BROOKS

CHAMPION SPORTS SADDLES

No. B15. Narrow. Two-wire. Size 11" × 6" × 3\frac{1}{8}". Weight 1 lb. 10 ozs.

S28/2108 Black enamel ... each 32/6

S29/2304 Chrome finish ... each 35/-

No. B15. Flyer. Two-wire. Size  $11'' \times 5\frac{1}{4}'' \times 3''$ . Weight, 1 lb. 11 ozs. S27/2304 Chrome finish ... each 35/-

BROOKS TOURIST SADDLES

No. B73. Three-coil. Size:  $10\frac{1}{4}'' \times 8\frac{1}{4}'' \times 3\frac{7}{8}''$ . Weight, 2 lbs. 9 ozs. Gent's Model. No. B73/L. Ladies' Model. S32/2304 Black enamel ... each 35/– S33/2504 Chrome finish ... each 38/–



BROOKS JUVENILE SADDLE

**No. J5.** Four-wire. Size  $10\frac{1}{4}'' \times 6\frac{3}{4}'' \times 2''$ . Weight, 1 lb. 8 ozs. S35/1400 Black enamel ... each 21/-



WRIGHTS "OLYMPIAN 56" SPORTS SADDLE

No. 56L. Leather seat which floats on supporting mattress springs. Size: 11" × 6". Weight, 1 lb. 15 ozs. S37/1711 ... ... each 26/10



"RADSPORT" MATTRESS SADDLE Black.

S39/900 ... / ... ... each 13/6

A 11 14

# W. G. CHEESE LIMITED

CYCLE AND MOTOR ACCESSORIES, WIRELESS AND ELECTRICAL SUNDRIES

JUPITER HOUSE

326-327, BRADFORD ST., BIRMINGHAM, 5



LYCETT'S JUVENILE RUBBER SADDLE

Model L4. Large seating area. Rubber envelope top on strong wire frame. Size:  $7_3''' \times 7'' \times 3''$ . S50/600 ... ... each 9/-



LYCETT'S JUVENILE MATTRESS

No. S5. Mattress spring construction on