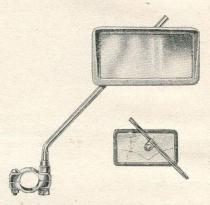

f screen, no drilling required. ... each 5/-MM27/304

#### STADIUM MOTOR CYCLE WINDSCREEN MIRROR

No. 284. With clip fitting. Chromium plated. MM26/206 each 3/9 ... ... ...



#### RAYDYOT MOTOR CYCLE MIRRORS

Rectangular convex glass,  $4\frac{1}{2}" \times 2\frac{1}{2}"$ .  $\frac{7}{8}"-1"$ handlebar clip. Universal adjustment. M7. Black and Chrome. MM41/1010 ... M70. All Chrome. ... each 16/3 ... ... MM42/1608 each 25/-



#### ACUMEN MOTOR CYCLE MIRROR MM34/310 Nickel plated ... each 5/9

LYVIA MOTOR CYCLE HANDLEBAR MIRROR No. 150. Oblong. MM22/508 each 8/6 No. 145. Round. MM23/508 each 8/6



#### DESMO BOOMERANG WING MIRROR

No. 169. Wing fitting, returns to original position if knocked. Chromium-plated finish. MM30/1408 Flat Glass ... each 22/-MM31/1504 Convex Glass ... each 23/-



#### STADIUM SCOOTER MIRROR

No. 297. Two-tone polythene housing, nonrusting and lightweight. Curved, weatherproof, wide vision mirror and fully adjustable. Arm 11" long. Mirror  $4\frac{5}{8}$ ". ... each 10/6

MM28/700 ... ...



#### STADIOSCOPE OBLONG MIRRORS

No. 294B. Chromium-plated front rim and Silver enamelled housing. Convex glass,  $4\frac{1}{2}'' \times 2\frac{1}{2}''$ . Chromium-plated bracket fits  $\frac{7}{8}''$  and  $\frac{1}{8}''$ handlebars. MM44/1008 ... each 16/-

### STADIOSCOPE ROUND MIRROR

No. 296B. Convex 4" diameter mirror, chromium-plated front rim, back and arm. Chromium-plated bracket fits 7 and 1 handlebars. Length of arm, 14". MM46/1000 ... ... ... each 15/-

## W. G. CHEESE LIMITED

CYCLE AND MOTOR ACCESSORIES, WIRELESS AND ELECTRICAL SUNDRIES

#### JUP