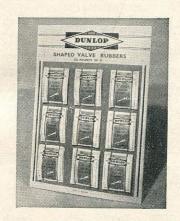

| 2/3 |



# JOHN BULL "JUNIOR" REPAIR OUTFIT

Contents: Strip of "Gang" patches, rubber solution, prepared canvas, glasspaper, French chalk in block form, valve tubing. Boxed in 2 dozens.

T101/1000 doz. ... ... each 1/3



JOHN BULL RUBBER SOLUTION Non-inflammable. Packed in 2 dozens.

T102/400 doz. Small Tubes ... T103/504 doz. Large Tubes ... each 6d. each 8d.



### DUNLOP "MIDGET" REPAIR OUTFIT

No. RO/9. Contains: Patches, solution, sulphur remover, straight valve rubber and canvas. Packed 12 in carton. each 1/2 T113/904 doz. ...



### DUNLOP SHAPED VALVE RUBBERS

Designed to the shape of the valve plug, and made from the highest grade latex. No. VT/2. Packet of 5 pieces (36 packets on card). T114/600 card ... No. VT/5. Tin (500 approx.)
T115/Trade ... per tin 5/-

JOHN BULL VALVE TUBING T117/600 (36 packets per card) each 3d. **DUNLOP "EASY-PUMP" VALVES** 

CV/30. Easily replaces rubber sleeved plug. Complete with dust caps. Supplied 12 pairs on display card. T119/800 card ... per pair 1/-



### DUNLOP VALVE TUBING

No. VT/3. 12 yards in tin. ... ... per tin 7/6 T120/Trade

No. VT/4. 1 lb. reel (approx. 90 yards). per reel 40/-T122/Trade



# ROMAC "CURE-C-CURE" CYCLE REPAIR OUTFIT

No. CC48. With tube solution and extra contents. T125/1200 ... each 1/6 ... ... ...

### ROMAC "CURE-C-CURE" CYCLE PATCHES

No. CC54