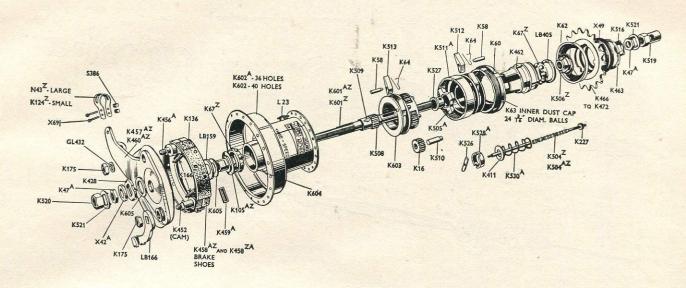

| X42             | 24                 | Axle Washer, 16" thick                       |
| X42A         | 24       | Axle Washer 1 thick                                                 | LB155           | 24                 | Cone Locknut                                 |
| X42          | 24       | Axle Washer 16" thick                                               | LB162           | 12                 | Axle Nut                                     |
|              |          |                                                                     |                 |                    |                                              |

C 145

# W. G. CHEESE LIMITED

CYCLE AND MOTOR ACCESSORIES, WIRELESS
AND ELECTRICAL SUNDRIES

JUPITER HOUSE 326-327, BRADFORD ST., BIRMINGHAM, 5



# STURMEY-ARCHER A.B. 3-SPEED WIDE-RATIO HUB COMBINED WITH INTERNAL EXPANDING BRAKE

For Prices see pages 41 and 42

| Code<br>No. | Carton<br>Quantity | Description                                 | Code<br>No. | Carton   | Description                                      |
|-------------|--------------------|---------------------------------------------|-------------|----------|--------------------------------------------------|
|             | Qualitity          |                                             | No.         | Quantity |                                                  |
| K601AZ      | 6                  | Axle complete with Sun Pinion, 64 long      | K458ZA      | 1        | Brake Shoe Assembly (Sleeve type) Less Cam,      |
| K601Z       | 6                  | Axle wit