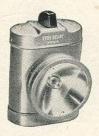

. Brass chromium plated. Supplied as a boxed set. L248/1804 ... ... each 27/6

#### DELITE DYNAMO

8-Pole construction for constant light output, brass chromium-plated body, self-lubricating bearings. L247/1106 ... ... each 17/3



STARLITE FRONT LAMP

No. 1085. Silver.

L250/3206 doz. ... ... ... each 4/1



#### DELITE FRONT LAMP

No. 893CH. Super-de-luxe model. All brass, chromium plated with 2.5v. .3A. bulb, correctly focussed, to fit twin-cell battery. 31 reflector with visor.

L252/604 ... ... each 9/6



### DELITE DYNAMO REARLAMP

No. 705. Chromium plated. Reflector type red lens. With 6 volt ·04 amps. bulb.

L254/110 ... ... each 2/9

V B 34

# W. G. CHEESE LIMITED

CYCLE AND MOTOR ACCESSORIES, WIRELESS AND ELECTRICAL SUNDRIES

JUPITER HOUSE

326-327, BRADFORD ST., BIRMINGHAM, 5



#### EVER READY CYCLE FRONT LAMP

**No. 2306.** Metal construction, with rotary switch.  $2\frac{1}{4}''$  dia. reflector. Enamelled Black, Blue, Green or Silver. Case and bulb only.

L272/210 ... ... each 4/3

#### EVER READY CYCLE FRONT LAMP

No. 2307. Dimensions: Length,  $2\frac{1}{2}'' \times$  width,  $2\frac{3}{16}'' \times$  height,  $3\frac{3}{4}''$ . Takes No. 800 battery. Case finished in black or silver. Two-pole slide switch.  $2\frac{1}{4}''$  diameter reflector. Fixed bracket. L273/302 ... ... each 4/9



#### PIFCO CYCLE HEADLAMP

No. 1138. Two-tone headlamp—Golden anodised body with polished aluminium head and top cap. Screw-off  $2\frac{3}{4}''$  diameter front with chrome plated reflector. Triangular screwdown switch. Bulb fitted:  $2\cdot 5$  volt Spot. Dimensions:  $