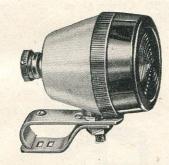

| 18 5 10     |
| 8/7             | Terminal Screw complete                  | 6 d.        |
| 6/13            | Switch Lever                             |             |
| 6/14            | Switch complete                          | _           |
| 6/16            | Front Rim, Lens, Reflector and Bulbs     |             |
| Continue of the | ,,                                       | - Total 100 |



#### STURMEY-ARCHER REAR LAMP

No. RL6. Available with four types of clip,  $\frac{5}{8}''$  dia. round,  $\frac{1}{2}''$  dia. round, oval or D-shape. **Bulb No. GL598.** L356/308 ... each 5/6



#### LUCAS CYCLIST'S GIFT SET

Captain Set. Contents: Captain dynamo set. 75 Comet bell, cyclometer, Gem lock and spare key with fitting instructions. L357/3608 per set 55/-... ...



#### STADIUM DYNAMO REARLIGHT

No. 525. Cream coloured plastic body with 1½" diameter red lens. Two-piece adjustable rear stay clip with earthing screw. Less bulb. L358/108 ... ... each 2/6 ... ...

#### STADIUM REARLIGHT LENS

No. 748. Diameter,  $1\frac{1}{2}$ . For converting the smaller, older type dynamo rear light of practically any make into an up-to-date regulation rear light. L359/007 ... ... each 10d.



#### EVER READY HANDLAMP

No. 5996. Length,  $7\frac{1}{2}$  $\times$  width,  $5\frac{3}{4}'' \times$  height, 8". Metal body in Silver finish. Chromium fittings. Gate-type switch. 44" diameter reflector. This lantern provides a choice of two lights: one for projecting a spot beam, and the other for diffused general lighting.

L360/2200 . ... each 33/-Plus Purchase Tax 5/6

##