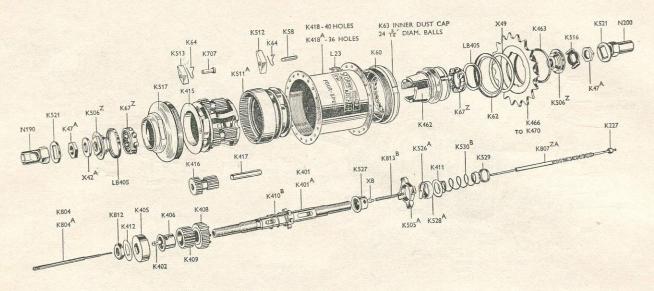

W. G. CHEESE LTD.

JUPITER HOUSE, 326-327 BRADFORD STREET

BIRMINGHAM, 5

Telephone: MIDLAND 5804/5 (2 lines)

Telegrams: MIDLAND 5804 BIRMINGHAM

Factors of

CYCLE AND
MOTOR ACCESSORIES
WIRELESS AND
ELECTRICAL SUNDRIES