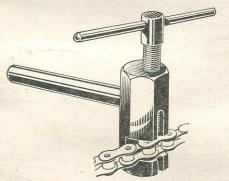

ingle ...
No. 27. Spring Clip Fastener ...
No. 30. Cranked Link Double:—
For Renold "Elite" ...
For Coventry ... ... ... each 6d. each 1d. C163/4 $\frac{1}{2}$  doz. C164/308 doz. each 6d. C165/308 doz. each 6d. C166/404 doz. For Coventry Trade Carrier each 7d.



#### COVENTRY TRADE CARRIER CHAIN

A chain specially designed for heavy duty. **Nos. 112 045**  $\frac{1}{2}$  Pitch  $\times \frac{3}{16}$  Inside Width. **C170/906** ft. 120 Pitches ... ... ... ... each 14/3



#### BRAMPTON DERAILLEUR CYCLE CHAINS

C154/701 B12044  $\frac{1}{2}$  X  $\frac{3}{32}$  (98 to 120 pitches) ... each 10/10

C185/304 doz. ... ...

 $\frac{1}{2}$ "  $\times \frac{1}{8}$ ". 112 links.

Sizes, 6½", 6¾", 7". C158/4304 4-608 ...

C175/402



C172/308 doz. 6d. Double Cranked Link, No. 10 6d. C173/308 doz.



#### CYCLO CHAIN RIVET EXTRACTORS

No. 158/R. "Rivoli". Rivets chain as well

C155/405 ...



### RENOLD CHAIN RIVET EXTRACTORS

Nos. 311 015 For all cycle chains. C176/503 ... ... each 6/11

CHATER CHAIN RINGS (Current prices charged) CHAIN RING PINS Sets of three.  $\frac{1}{4}$  or  $\frac{5}{16}$ . C178/100 ... Sets of three.  $\frac{1}{2}$ ". ... per set 1/6

C179/102 ... ... per set 1/9

WIPPERMAN SPRING LINKS

M.P. CYCLE CHAINS (British)

CHATER LEA FLUTED CRANKS

CHATER CRANK COTTERS 3/-C180/108-200 ... per pair 2/6



## RENOLD CHAIN RIVET EXTRACTOR

No. 311006 For Chain Nos.: 110037, 110038, 110044, 110046, 110054, 110056, 110500, 114038, 114500. C182/15041 ... each 20/6



### PHILLIPS CHAIN ADJUSTERS

M901x. Roadster Type. Black or Cadmium finish. Carded. C183/Trade ... per d