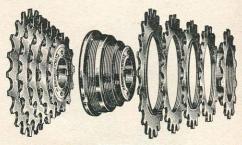

|
| <b>Ref. BROOMS.</b> 5-speed $\times \frac{3}{32}$ . Standard                                                                                                                  |
|                                                                                                                                                                               |
| ratio 14 $\times$ 16 $\times$ 18 $\times$ 20 $\times$ 22T.                                                                                                                    |
| G53/3011 each 59/10                                                                                                                                                           |



#### BENELUX FIVE-SPEED FREEWHEELS

| Ref. BEFO. B.2. 5-sp | peed, | 3".        |
|----------------------|-------|------------|
| First and Second     |       | 47 OUT OUT |
| Third and Fourth     |       | 15 to 20T. |
| Тор                  |       | 13 to 16T. |
| Complete Freewheel.  |       |            |
| F454/1811            |       | each 28/4  |



#### SIMPLEX GEARS

"Tour de France". Rear Derailleur gears. Consists of gear mechanism, control lever and transmission with nylon rollers. 3-speed for  $\frac{1}{8}''$  chain, 4-speed for  $\frac{3}{32}''$  chain.

G71/2000 ... ... each 29/11
4-speed for  $\frac{3}{8}''$  chain, 5-speed for  $\frac{3}{32}''$  chain.

G72/2109 ... ... ... each 32/6



### SIMPLEX GEARS

"JUY-543". Boxed set of rear Derailleur gears, consisting of gea