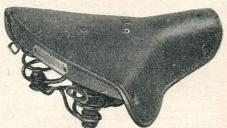

S28/2108 Black enamel ... each 32/6

S29/2304 Chrome finish ... each 35/-

No. B15. Flyer. Two-wire. Size  $11'' \times 5\frac{1}{4}'' \times 3''$ . Weight, 1 lb. 11 ozs. S27/2304 Chrome finish ... each 35/-

BROOKS TOURIST SADDLES

No. B73. Three-coil. Size:  $10\frac{1}{4}'' \times 8\frac{1}{4}'' \times 3\frac{7}{8}''$ . Weight, 2 lbs. 9 ozs. Gent's Model. No. B73/L. Ladies' Model. S32/2304 Black enamel ... each 35/– S33/2504 Chrome finish ... each 38/–



BROOKS JUVENILE SADDLE

**No. J5.** Four-wire. Size  $10\frac{1}{4}'' \times 6\frac{3}{4}'' \times 2''$ . Weight, 1 lb. 8 ozs. S35/1400 Black enamel ... each 21/-



WRIGHTS "OLYMPIAN 56" SPORTS SADDLE

No. 56L. Leather seat which floats on supporting mattress springs. Size: 11" × 6". Weight, 1 lb. 15 ozs. S37/1711 ... ... each 26/10



"RADSPORT" MATTRESS SADDLE Black.

S39/900 ... / ... ... each 13/6

A 11 14

# W. G. CHEESE LIMITED

CYCLE AND MOTOR ACCESSORIES, WIRELESS AND ELECTRICAL SUNDRIES

JUPITER HOUSE

326-327, BRADFORD ST., BIRMINGHAM, 5



LYCETT'S JUVENILE RUBBER SADDLE

Model L4. Large seating area. Rubber envelope top on strong wire frame. Size:  $7_3''' \times 7'' \times 3''$ . S50/600 ... ... each 9/-



LYCETT'S JUVENILE MATTRESS

No. S5. Mattress spring construction on two-wire frame. Tailored felt and top covered leathercloth. Black enamel finish. Size:  $8\frac{3}{4}'' \times 6\frac{1}{2}'' \times 3''$ . S52/904 ... each 14/–



LYCETT'S NARROW SADDLE L15. Narrow. Size:  $11'' \times 6'' \times 2\frac{7}{8}''$ . Weight, 1 lb. 7 oz. \$54/1600 Enamel ... ... each 24/-\$55/1708 Chromium ... ... each 26