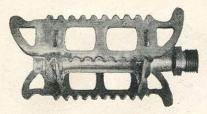

oulded rubber treads. Weight, 20 ounces per pair. P48/808

per pair 13/-



### CREDALUX LIGHTWEIGHT TOURIST PEDALS

No. 202. Two-piece pressed steel frame with replaceable rubbers. Weight, 22 ozs. per pair. per pair 10/2



# PHILITE "REFLEX" RUBBER TREAD PEDALS

No. 157. Replaceable moulded rubber tread, one-piece centre of die-cast rustless aluminium alloy, with reflectors on side plate of pedals. Weight, 20 ounces per pair.

P52/903 ... per pair 13/11



### CREDALUX SOLID CENTRE . RAT-TRAP PEDALS

No. 101. For all types of Sports Bicycles. Constructed with solid centre barrel and light alloy easy-fit caps. P46/1011 ... ... per pair 16/5

E 105

# W. G. CHEESE LIMITED

CYCLE AND MOTOR ACCESSORIES, WIRELESS AND ELECTRICAL SUNDRIES

# JUPITER HOUSE

326-327, BRADFORD ST., BIRMINGHAM, 5



### CONSTRICTOR "VIPER" PEDAL

Weight, 14½ ozs. pair. P80/1404 ... ... ... per pair 21/6



### CONSTRICTOR "COBRA" PEDAL

Weight, 15 ozs. pair.

P82/1404 ... ... per pair 21/6



### WEBB QUILL PEDALS

No. 21. Totally enclosed bearings at both ends and easily detachable dust cap,  $\frac{5}{32}$ " diameter. Ball bearings retained in cage.

P84/1100 ... per pair 16/6

RESILION PEDALS

P85/608 Chromium plated per pair 10/-



### PHILLIPS' PEDAL RUBBER BARS AND NUTS

**No. P701 X.** Suitable for Pedals Nos. 65, 45, 125, 127 and 353. ... per doz. 3/7 P88/Trade No. P702X. Suitable for Pedals Nos. 66, 46, 126, 128, 201 and 354. P89/Trade per doz. 3/7 No. P703X. Suitable for Pedal No. 58. P90/Trade ... per doz. 3/1 No. P704X. Suitable for Pedal No. 97.

No. P705X. Suitable for Pedal No. 98. p