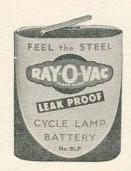

|       |      |      |

# EVER READY TWIN BATTERY FOR CYCLE LAMPS

| L32/Coded     |                      |      |
|---------------|----------------------|------|
| No.           | Description          | Each |
| 800/1108 doz. | Large Twin (3 volts) | 1/4  |



### EVER READY BOX BATTERIES

|               | L34/0               | Coded |
|---------------|---------------------|-------|
| No.           | Description         | Each  |
| 15/2311 doz.  | Handlamp (4½ volts) | 2/9   |
| 126/2311 doz. | Bell (4½ volts)     | 2/9   |
| 481/9600 doz. | Handlamp (4½ volts) | 11/-  |



| No.            | Description         | Each    |
|----------------|---------------------|---------|
| 996/3208 doz.  | Lantern (6 volts)   | <br>3/9 |
| 1215/2311 doz. | Handlamp (4½ volts) | <br>2/9 |



# RAY-O-VAC TWIN CYCLE BATTERY No. 9LP. 3 volts.

|         |      |      | The second secon |
|---------|------|------|------------------------------------------------------------------------------------------------------------------------------------------------------------------------------------------------------------------------------------------------------------------------------------------------------------------------------------------------------------------------------------------------------------------------------------------------------------------------------------------------------------------------------------------------------------------------------------------------------------------------------------------------------------------------------------------------------