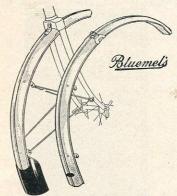

''$  each M68/100. No. 674.  $7\frac{1}{4}'' \times 5\frac{3}{4}''$  each each 1/6 each 1/6 Tuffide (24 per card). M69/200. No. 491/T.  $9_4^{1/2} \times 8_2^{1/2}$  M70/100. No. 674/T.  $7_4^{1/2} \times 5_3^{3/2}$ each 3/-

each 1/6



DUNLOP MUDGUARD FLAPS

No. MF/2. Clip-on type (to guard). M72/3200 doz. ... ... ... each 4/-



### MIDLAND HANDLEBAR MUFFS

No. 1304. Fit over handlebar and brake lever and lace securely. Made from waterproof leathercloth material, fleece lined.

M74/708 ... per pair 11/6



### BLUEMEL'S "TUFLITE" MUDGUARDS

Cadmium plated steel stays and bridges. White only. Spearpoint or full width expan-M76/908 ... ... each 14/6

# W. G. CHEESE LIMITED

CYCLE AND MOTOR ACCESSORIES, WIRELESS AND ELECTRICAL SUNDRIES

JUPITER HOUSE

326-327, BRADFORD ST., BIRMINGHAM, 5



### BLUEMEL'S "AIRWEIGHT" ALLOY MUDGUARDS

No. 1552A. Cadmium-plated steel stays. Domed section with rib down centre. Oval Blue Nameplate. Adjustable fittings. For 26"/28" wheels. M80/900 ... per pair 13/6



# BLUEMEL'S "CONTINENTAL" ALLOY MUDGUARDS

No. 1620A. Cadmium-plated steel stays. Narrow section  $(1\frac{1}{2}")$  with rib down centre. Side valances. Oval Blue Nameplate. Adjustable fittings. Black or white. For 26"/28" wheels M84/908

per pair 14/6



# BLUEMEL'S EXTENSIONS

For Front Mudguards No. 1108. "Spearpoint" No. 6 White Celluloid. M86/1608 doz. ... ... each 2/1
No. 1639. No. 5, abbreviated mudguard in alloy. "Continental" (narrow) section. each 2/8 M89/109 each 2/8

BLUEMEL'S SPARE PARTS
For Celluloid and Alloy Mudguards No. 1426. Box of replacement parts, each part in