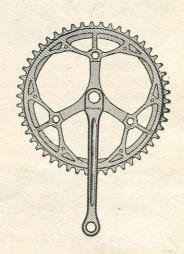

-------|---|
| C291/1302   |                                                         | per set 19/ | 5 |
| C292/404    | L.H. Crank                                              | each 6/     | 6 |

#### KIDDIES SETS-C.P.

| C294/1103 | 32T. $\frac{1}{2}$ ", $\frac{1}{8}$ "—4" | <br>each 16/9 |
|-----------|------------------------------------------|---------------|
| C295/804  | 28T. $\frac{1}{2}$ ", $\frac{1}{8}$ "—4" |               |
| C296/804  | 22T. ½", ½"—4"                           |               |
| C297/304  | L.H. Crank, 4"                           | each 5/-      |

### STANDARD CRANK COTTERS

| C298/3100 gross<br>C299/209 doz. | C.P. | <br>each |     |
|----------------------------------|------|----------|-----|
| C277/207 d02.                    | C.P. | <br>each | 4d. |



#### DOUBLE SETS

| No. C34D. Any fixing.               | Sizes, | 32T to | o 52T. | All sleeve |
|-------------------------------------|--------|--------|--------|------------|
| C300/2800                           |        |        | per    | set 42/-   |
| Rings as C34's.<br>Cranks as C34's. |        |        |        |            |

| C45D.<br>fixing.     | Any Si | zes, | 46T | to | 50T. | All sle | eve |
|----------------------|--------|------|-----|----|------|---------|-----|
| C301/28              | 00     |      |     |    | pe   | r set 4 | 2/- |
| Rings as<br>Crank as |        |      |     |    |      |         |     |

| No. C1032. | 46/49T or 47/50T. | $\frac{3}{32}'' \times 6\frac{1}{2}''$ . |
|------------|-------------------|------------------------------------------|
|