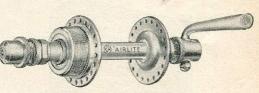

ble as  | follow | /s:   |        |
| G.1.    | For    | Derailleu   | r Gear  | •      |       |        |
| G.1.2.  | For    | Derailleu   | r Gear  | and    | Fixed | Cog.   |
| D.S.    | For    | Double F    | ixed (  | Cog.   |       |        |
| S.S.    | For    | Single Si   | ded Fix | xed C  | og.   |        |
| Weight  | 16 o   | zs. per pai | r.      |        |       |        |



B.H. "AIRLITE-CONTINENTAL" FRONT HUB

| With quick- | release ur | nit. |          |      |
|-------------|------------|------|----------|------|
| H392/3011   |            |      | <br>each | 44/1 |



B.H. "AIRLITE-CONTINENTAL" REAR HUB

| With | quick-re | lease ur | it. |          |      |
|------|----------|----------|-----|----------|------|
| H393 | /4102    |          |     | <br>each | 58/7 |



B.H. "AIRLITE" FRONT HUB

| With quick release. Small flange.           |
|---------------------------------------------|
| H375/2106 each 30/8                         |
| "Airlite" Hubs can be supplied with flanges |
| anodised Green, Gold, Red and Blue at extra |
| cost.                                       |
| H376/206 per pair 3/9                       |



B.H. "RACELITE" FRONT HUBS

Large flange light alloy Racing Hubs. H373/1100 ... ... each 16/2



B.H. "AIRLITE" REAR HUB

"Airlite" S.S. Rear with quick-release unit, for single sprocket and lockring  $1\frac{1}{2}$ " C.L. "Airlite" D.S. Rear with quick-release unit, for double-sided sprocket and lockring  $1\frac{1}{2}$ " C.L. H378/2902 ... each 41/9

B 17

# W. G. CHEESE LIMITED

CYCLE AND MOTOR ACCESSORIES, WIRELESS AND ELECTR