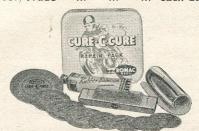

C/2. Small Flask. 6 per carton. MT25/500 doz. ... ... ... each 1/-FC/3. Tin 12 oz. approx. MT26/106 ... each 2/3



DUNLOP "MINOR" KIT

No. RO/5. Consists of 7 Vulcafix patches (assorted sizes), 1 large tube of solution, 1 polythene buffer and 1 metal scrubber. MT29/2000 doz. ... ...



DUNLOP "MAJOR" KIT No. RO/24. Consists of 12 Vulcafix patches (assorted sizes), 1 flask of solution, 1 polythene

buffer and 1 metal scrubber. MT31/310 ... each 5/9



SCHRADER VALVE CAPS

No. 880. Handy tin container holding valve caps for all Schrader valves. In metal boxes of

MT33/2203 per 100 ... per box of five 1/8



ROMAC WORKSHOP CABINETS

No. CC19. Medium size. MT35/Trade each 42/6 No. CC20. Large size. MT36/Trade each 85/-No. CC31. Large workshop cabinet and dispenser. MT37/Trade ... each 200/-



ROMAC "CURE-C-CURE" MOTOR CYCLIST'S PACK No. CC25. A display carton of 12. MT48/3000 doz. ... each 3/9



DUNLOP
"YULCAFIX" OVAL PATCHES

For solutioned repairs.  $\begin{array}{cccc} VP/1 & 1\frac{1}{2}'' \times 1\frac{1}{4} \\ VP/2 & 2'' & \times 1\frac{3}{8} \end{array}$ MT40/100 doz. 1/6 MT41/104 doz. 2/-MT42/108 doz. 2/6 MT43/200 doz. 3/-MT44/304 VP/5 3 doz. 5/-MT45/404 doz. 6/6



**DUNLOP TYRE PRESSURE GAUGE** No. G6. 6-50 lb. in 1-lb. units. MT50/508 each 8/6 ...



DUNLOP RUBBER SOLUTION

| Small tubes | each                                           | 6d.                                                                |
|-------------|------------------------------------------------|--------------------------------------------------------------------|
| Large tubes | each