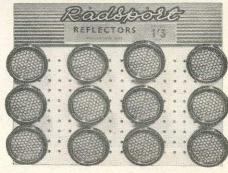

and Motorcycle. Packed two dozen in tin. Oiled ready for fitting. P207 ... per tin 2/-



DUNLOP COTTON RIM TAPES

17" wide for Standard Narrow Section and

### Wide for Standard Narrow Section and Endrick Rims.

No. RT/9. Superior (12 on Card).

R23/600 doz. ... each 9d.

R23/600 doz. ... each 9d.
No. RT/10. Standard (Bundles of 50).
R24/Trade ... per bundle 17/6

**DUNLOP RUBBER RIM TAPES No. RT/5.** ½" wide for Narrow Section and Endrick Rims.

R27/1400 doz. ... each 1/9 No. RT/6.  $\frac{3}{8}$  wide for Endrick Special Lightweight Rims. R28/1200 doz. (36 in Carton) ... each 1/6



LUCAS "REALITE" REFLECTOR

No. 46. Mudguard flush fitting. White enamel.

R20/100 ... ... ... each 1/6



LUCAS "REALITE" REFLECTOR

No. 45S. Lightweight model, stay fitting. R42/100 ... ... ... each 1/6





"RADSPORT" REFLECTORS

Rubber mounted. 12 per Card. Silver Grey. R18/800 ... each 1/3



LUCAS "REALITE" REFLECTOR

No. 47. Rubber moulded body, with single nut mudguard fitting. Silver-grey.

R38/010 ... ... each 1/3



LUCAS "REALITE" REFLECTOR

No. 51. Single-nut mudguard fitting, polished light alloy body.

R39/010 ... ... ... each 1/3

IVORETTE CLIP-ON REFLECTORS

Supplied one dozen on Card.

R33/800 card ... ... each 1/-



BLUEMEL'S REAR REFLECTORS

No. 61.  $1\frac{1}{2}$  face prismatic, mounted on a sliding bridge to fit on to mudguard.

R43/1200 Ref. 1493 ... per doz. 18/-

No. 52.  $1\frac{1}{2}$ " face prismatic in white case with single screw mudguard fitting. Suits guards of all widths.

R46/1400 Ref. 1492 ... per doz. 21/-

No. 7.  $1\frac{1}{2}$  face prismatic in white