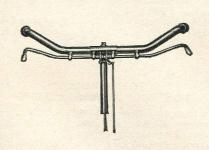

20" wide. Chromium plated. H86/907 ...

... 9 ... each 14/5



#### PHILLIPS HANDLEBARS

No. 181. All Rounder, 19\( \frac{1}{4} \) wide. H87/902 ... ... ... each 13/9 No. 541. All Rounder, 23½" wide. H88/1003 ... ... ... each 15/5



#### PHILLIPS EXPANDER BOLTS Fitted as standard to all handlebars.

H89/Trade Suitable for:-Per doz. S1008x All Standard Handlebars S1008k Kiddies ... ... 1104

1104 ... ... S1015x Carrier ... 1208



#### PHILLIPS HANDLEBARS

No. 85. Raised. 18" wide. 20" wide to order. Chromium plated.

H92/901 ... ... ... each 13/8



#### PHILLIPS HANDLEBARS

No. 130. North Road flat. 19" wide. Chromium plated.

H95/902 ... ... each 13/9

### PHILLIPS HANDLEBARS WITH ROLLER LEVER BRAKES

Carrier raised with Double Brakes and Expander Bolt. H96/3011 ... ... each 46/5







# W. G. CHEESE LIMITED

CYCLE AND MOTOR ACCESSORIES, WIRELESS AND ELECTRICAL SUNDRIES

### JUPITER HOUSE

326-327, BRADFORD ST., BIRMINGHAM, 5



#### DARE RUBBER CYCLE GRIPS

No. FG1. Finger Grips.  $4\frac{1}{4}'' \times \frac{7}{8}''$ . Colours: Black, Red, Beige, Green, Grey, Tan, Blue. H127/1304 doz. prs. Black per pair 1/8 H128/4504 doz. prs. Coloured per pair 1/11/600



#### DARE RUBBER CYCLE GRIPS

No. SG1. Senior Grips.  $4\frac{1}{4}'' \times \frac{7}{8}''$ . Colours: Black, Red, Beige, Green, Grey, Tan, Blue. H130/903 doz. prs. Black per pair 1/2 per pair 1/4 No. JG1. Junior Grips,  $3'' \times \frac{3}{4}''$ . Colours: Black, Red, Beige, Green, Grey, Tan, Blue. H132/800 doz. prs. Black per pair 1/2 H133/903 doz. prs. Coloured per pair 1/2



#### DARE PLASTIC SLEEVE GRIPS

N