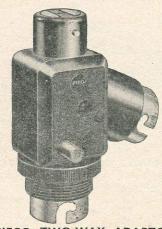

., 3-pin, 2-way. Cream. SL256/5000 doz. ... ... each 5/6 No. E/162/W. 15-amp., 3-pin, 3-way. Cream. each 5/6 SL257/5109 doz. ... ... ... each 5/9



PIFCO INSULATED STAPLES

Sturdy square-headed copper staples with brown fibre lined insulation. Sizes:  $\frac{3}{8}$ ,  $\frac{1}{2}$ ,  $\frac{5}{8}$ ",  $\frac{3}{4}$ ". In printed boxes of 100 any size and outer display of 1,000 staples.

No. 1576. Carton of 1,000 staples (10 boxes

of 100), state size required. SL258/1204 ... per carton 16/6No. 2576.  $\frac{1}{2}$ " or  $\frac{5}{8}$ " staples, assorted, Red, Green, Brown, Cream and White. 40 boxes

No. 2576W. 40 boxes of 25, White. per carton 20/-SL260/1500 No. 2576B. 40 boxes of 25, Brown.

SL261/1500 ... per carton 20/-No. 2576C. 40 boxes of 25, Cream. SL262/1500 ... per carton 20/-



PIFCO TWO-WAY ADAPTOR
No. 1375. Two-way parallel lampholder,
Standard B.C. SL269/2409 doz. ... ... each 2/9



W. & G. 5-AMP. TUMBLER SWITCHES No. E/601. Surface Pattern. Ceramic Bases. Overall dimension:  $2'' \times 1\frac{3}{8}''$ . 1-way. Brown. SL270/1606 doz. ... ... each 1/10 No.E/60/W. White. SL329/1800 ... ... each 2/-

MINIATURE TUMBLER SWITCHES No. E/24. Plated. SL271/1103 doz. ... ... each 1/4 W. & G. M.E.S. MINIATURE BULB HOLDERS

No. E/462. Moulded. SL272/400 doz. ... each
W. & G. ELECTRIC IRON ... each 6d.

CONNECTORS No. E/248. Angled entry. SL273/1106 doz. ... ... each 1/4



W. & G. B.C. LAMPHOLDER ADAPTOR No. E/144. Size of hole entry,

Brown. SL274/506 doz. each 7 d.

W. & G. LAMPHOLDER

No. E/37. Solid Plungers. Cord Grip. SL276/706 doz. each 10d. No. E/43. Screwed w