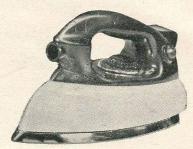

0½                                                                   |
| 36001             | Body Motor Halves each 4/-                                                            |
| 36002             |                                                                                       |
| 30002             | Body Fan Halves each 3/9                                                              |



MORPHY-RICHARDS FAN HEATERS No. FH. 2 kW. 3 Fan Speeds. Half-heat switch. Thermostatically controlled. A.C. only. 200/220, 220/240, 240/260 volts. Finish: Cinnamon, White and Red.

SL220/15706 ... each £10 10 0 Plus Purchase Tax 37/11

Universal Adjustable SL222/306 FIRE ELEMENTS (PENCIL)

each 4/11 ELECTRIC FIRE SPIRAL WIRES
SL224/104 750 watts ... each 2/SL225/200 1,000 watts ... each 2/11



MORPHY-RICHARDS **AUTO-CONTROL STEAM IRONS** No. ZA/75. Chromium-plated body. A.C. only. 100/120, 200/220, 220/240, 250/260 volts. 809 ... each £3 5 0 Plus Purchase Tax 11/9 SL227/4809

PIFCO IRON ELEMENT No. 540A. SL228/2400 doz. ... ... each 2/9



BESCOL KETTLES

No. 214. Polished aluminium with automatic safety device. "Good Housekeeping" guarantee. Complete with 4 ft. 3-core heavy flex and earthing connector. **SL23/4504** 2,000 watts each 60/5

Plus Purchase Tax 10/11



# MORPHY-RICHARDS SAFETY IRON STAND

No. S/3. Available in Primrose, Blue, Green and Silver. each 8/-SL234/600 Plus Purchase Tax 9d.

#### MORPHY-RICHARDS FLEX SUPPORT

No. FS/1. Keeps flex clear from work. Chromium-plated finish. SL236/309 each 5/-Plus Purchase Tax 5d.



# MORPHY-RICHARDS AUTO-CONTROL MIDWEIGHT E