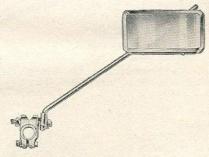

ss,  $4\frac{1}{2}" \times 2\frac{1}{2}"$ .  $\frac{7}{8}"-1"$ handlebar clip. Universal adjustment. M7. Black and Chrome. MM41/1010 ... M70. All Chrome. ... each 16/3 ... ... MM42/1608 each 25/-



#### ACUMEN MOTOR CYCLE MIRROR MM34/310 Nickel plated ... each 5/9

LYVIA MOTOR CYCLE HANDLEBAR MIRROR No. 150. Oblong. MM22/508 each 8/6 No. 145. Round. MM23/508 each 8/6



#### DESMO BOOMERANG WING MIRROR

No. 169. Wing fitting, returns to original position if knocked. Chromium-plated finish. MM30/1408 Flat Glass ... each 22/-MM31/1504 Convex Glass ... each 23/-



#### STADIUM SCOOTER MIRROR

No. 297. Two-tone polythene housing, nonrusting and lightweight. Curved, weatherproof, wide vision mirror and fully adjustable. Arm 11" long. Mirror  $4\frac{5}{8}$ ". ... each 10/6

MM28/700 ... ...



#### STADIOSCOPE OBLONG MIRRORS

No. 294B. Chromium-plated front rim and Silver enamelled housing. Convex glass,  $4\frac{1}{2}'' \times 2\frac{1}{2}''$ . Chromium-plated bracket fits  $\frac{7}{8}''$  and  $\frac{1}{8}''$ handlebars. MM44/1008 ... each 16/-

### STADIOSCOPE ROUND MIRROR

No. 296B. Convex 4" diameter mirror, chromium-plated front rim, back and arm. Chromium-plated bracket fits 7 and 1 handlebars. Length of arm, 14". MM46/1000 ... ... ... each 15/-

## W. G. CHEESE LIMITED

CYCLE AND MOTOR ACCESSORIES, WIRELESS AND ELECTRICAL SUNDRIES

#### JUPITER HOUSE

326-327, BRADFORD ST., BIRMINGHAM, 5



#### OCTOPUS MOPED MIRROR

No. 11. With patent expanding rubber grip to fit inside  $\frac{70}{8}$  bends. C.P. with latest style pear-shaped head for maximum visibility.

... each