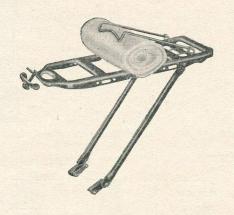

Brake 18/-







No. 15 Triumph 12/6



Ariel

21/-

No. 17 Enfield 27/6







No. 21 Cycle Brake and Valve Lifter 18/-



No. 22 Hercules Brake 12/-



No. 23 Hercules Brake 18/-



21/-

15/



27/6





No. 28 Raleigh 18/-



No. 33 S.A. Long 24/-



### TERRY BASKET SUPPORT

No. 1140. Holds basket firmly and prevents it pressing against brake rods. Black enamel finish.

C6/200 ... ... each 3/-



TERRY TENNIS RACKET CARRIER
No. 787. Silver finish.
C7/208 ... ... each 4/-

P 41

# W. G. CHEESE LIMITED

CYCLE AND MOTOR ACCESSORIES, WIRELESS AND ELECTRICAL SUNDRIES

JUPITER HOUSE

326-327, BRADFORD ST., BIRMINGHAM, 5



### LLOYD'S LIGHT TOURIST CARRIERS

**No. 70.** Steel. Black enamelled. Fit either round or "D" seat stays.  $\frac{3}{8}$ " dia. steel tube. C16/402 ... ... each 6/3



### MIDLAND "SUPREME" CARRIERS

Roadster Models. Solid steel one-piece pressing to tubular form. Spring top attachment. Enamel finish.

Size:  $15'' \times 6\frac{1}{4}''$ .

No. 4651. With clips for stay fitting. No. 4652. Spindle fitting for 26" wheels. No. 4653. Spindle fitting for 28" wheels. C20/504 ... ... ... each 8/-

As above but without spring top attachment No. 4648. With clips for stay fitting. No. 4649. Spindle fitting for 26" wheels. C21/408 ... ... each 7/-



### MIDLAND "SUPREME" CARRIERS

Sports Models. Solid steel one-piece pressing to tubular form. Spring top attachment. Enamel finish. Size 15" × 5".

No. 4614. With clips for stay fitting.

No. 4615. Spindle fitting for 26" wheels. C17/502 ... each //y
As above but without spring top attachment. No. 4576. With clips f