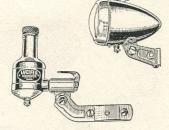

No. 537T/H. Chromium plated (less battery). per set 50/-L158/3304 ... ... ...



#### MILLER COMBINED DYNAMO HEADLAMP AND HORN

No. 7/H. (Less battery.) Headlamp 3\frac{3}{4}" dia.  $\times$  5½" deep incorporates styled vizor front and is fitted with two 6-volt 0.5-amp. bulbs. L163/1800 ... each 27/-



# per set 37/6



#### LUCIFER DYNAMO SETS Made in Switzerland

No. 807F. Combi. With small torpedoshaped headlamp, chromium plated on brass, attached to dynamo. Front fork fitting. Complete with rear light for mudguard or stay fitting.

L159/3000 ... per set 45/-No. 809. As above, but separate headlamp that takes battery.

L160/3500 ... ... per set 52/6



### STARLITE DYNAMO SET

No. 1298. Silver finish plastic headlamp and all silver finish dynamo. L165/1802 ... ... ... per set 27/3



### Made in Switzerland

No. 82OA. Aero. With streamlined shape headlamp chromium plated on brass with type "A" English standard fitting bracket. Complete with rear light for mudguard or stay fitting bracket.

LUCIFER DYNAMO SETS

L172/3000 ... ... per set 45/-

### IMPEX DYNAMO SETS

Standard 8-pole set with silver headlamp. L166/2000 ... ... ... each 29/11 Combi-sport. The newest lightweight. L167/1908 ... ... each 29/6

# W. G. CHEESE LIMITED

CYCLE AND MOTOR ACCESSORIES. WIRELESS AND ELECTRICAL SUNDRIES

JUPITER HOUSE

326-327, BRADFORD ST., BIRMINGHAM, 5



"KIMLITE" PLASTIC FRONT LAMP

Made of Polythene with Polystyrene lens. Rustless and available in black or silver colour L235/302 ... ... each 4/9



PIFCO "GIANT HEAD" CYCLE HEADLAMP

No. 1140. All chrome headlamp with large  $3\