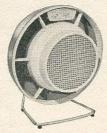

|
| 30643             | Handles each 4/6                                                                      |
| 30626             | Asbestos Liners per doz. 4/6                                                          |
| 30625/30          | 629 Pins and Nuts (12) per pkt 6/9                                                    |
| 31801T            | Elements each 4/10½                                                                   |
| 36001             | Body Motor Halves each 4/-                                                            |
| 36002             |                                                                                       |
| 30002             | Body Fan Halves each 3/9                                                              |



MORPHY-RICHARDS FAN HEATERS No. FH. 2 kW. 3 Fan Speeds. Half-heat switch. Thermostatically controlled. A.C. only. 200/220, 220/240, 240/260 volts. Finish: Cinnamon, White and Red.

SL220/15706 ... each £10 10 0 Plus Purchase Tax 37/11

Universal Adjustable SL222/306 FIRE ELEMENTS (PENCIL)

each 4/11 ELECTRIC FIRE SPIRAL WIRES
SL224/104 750 watts ... each 2/SL225/200 1,000 watts ... each 2/11



MORPHY-RICHARDS **AUTO-CONTROL STEAM IRONS** No. ZA/75. Chromium-plated body. A.C. only. 100/120, 200/220, 220/240, 250/260 volts. 809 ... each £3 5 0 Plus Purchase Tax 11/9 SL227/4809

PIFCO IRON ELEMENT No. 540A. SL228/2400 doz. ... ... each 2/9



BESCOL KETTLES

No. 214. Polished aluminium with automatic safety device. "Good Housekeeping" guarantee. Complete with 4 ft. 3-core heavy flex and ea