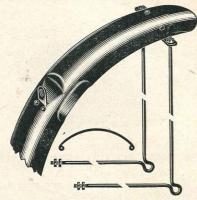

.



M164/400 doz. Sports each 6d. M165/400 doz. Roadster ... each 6d.



### APEX SWALLOW MUDGUARDS

·030" Celluloid × 13" wide. Black or White, with Reflector. M168/802 ... ... ... per pair 12/3 Coloured. M169/806 ... per pair 12/9



### RAINMASTER MODEL P45 "CHROMENOSE" No. 1 MUDGUARDS

"R" Pattern Sports. 26". Special model with standard wire stays, plate fastenings and special "R" accessories.

M171/5400 doz. prs. Black and lined per pair 6/9 M172/6800 doz. prs. White per pair 8/6

### RAINMASTER SPORTS AND LIGHT ROADSTER MUDGUARDS

Model P47. Rib-dome section, 26". Chrome nose. M174/3800 doz. prs. Black M175/5200 doz. prs. White per pair 4/9 per pair 6/6



### **BRITTONS "BRITANNIA"** WIDE WHITE RIBBED MUDGUARDS

With reflector and all fittings. M179/808 ... ... ... per pair 13/-



RAINMASTER CARRIER MUDGUARDS

Model V4. 23" wide section. Two bridges, nutted wire stays. 26".

M182/508 Black per pair 8/6





# RAINMASTER MODEL P9 MUDGUARDS

Width, 23". Roadster pattern, 26" and 28". With heavy wire stays and plate fastening. M184/3400 doz. prs. Black per pair 4/3



### APEX CELLULOID GUARDS

No. 10. Celluloid,  $\cdot 030''$  thick,  $1\frac{7}{8}''$  wide. per pair 9/9 M186/606 White ... White or Black with Reflector. per pair 10/6 M187/700 ... ... ... Coloured with Reflector. M188/704 ... ... per pair 11/-

V V 33

# W. G. CHEESE LIMITED

CYCLE AND MOTOR ACCESSORIES, WIRELESS AND ELECTRICAL SUNDRIES

JUPITER HOUSE

326-327, BRADFORD ST., BIRMINGHAM, 5



PHILLIPS' "CELTONIA" FULL-RUBBER PEDALS

No. 65. Gent's. 4" wide. P26/506 per pair 8/3 No. 66. Lady's. 31/2"