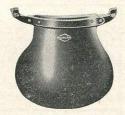

ith high gloss in black and a range of colours.

... each 1/9 M50/1400 doz.



### BROOKS TYPE MUDFLAPS

No. 2292. With double-riveted clips. Specially shaped to give extra support. Available in black or white. M52/102 ... each 1/9



### **BLUEMEL'S** "OLYMPIC" MUDGUARDS

No. 1663. Supplied with the new microadjustment stays and fittings, black or white. For 26"/28" wheels.

M54/1100 ... ... ... per pair 16/6



### BLUEMEL'S "GOLD MEDAL" MUDGUARD

No. 1664. Celluloid or plastic, with the new micro-adjustment stays and fittings. Black or white. For 26"/28" wheels.

M56/908 ... per pair 14/6 ... ...



# BLUEMEL'S No. 2 "INDESTRUCTIBLE" MUDFLAPS

No. 1651. Made in the same reinforced material as the No. 1, but in a larger size giving greater protection. M58/2000 doz. ... ... ... each 2/6



### DUNLOP MUDGUARD FLAPS

Type MF/1. Hook-on Type (to stays). M60/3600 doz. ... each 4/6



### JOHN BULL MUDFLAPS

Large size for front guards. Clip on to stays. M62/3600 doz. ... ... each 4/6



White, set of 3. Steel. M65/507 14" and 16" ... per set 8/5 M66/507 18" ... per set 8/5



### MIDLAND CYCLE MUDSPLASHERS

Plastic. Assorted colours (12 per card). M67/100 No. 491.  $9\frac{1}{4}'' \times 8\frac{1}{2}''$  each M68/100. No. 674.  $7\frac{1}{4}'' \times 5\frac{3}{4}''$  each each 1/6 each 1/6 Tuffide (24 per card). M69/200. No. 491/T.  $9_4^{1/2} \times 8_2^{1/2}$  M70/100. No. 674/T.  $7_4^{1/2} \times 5_3^{3/2}$ each 3/-

each 1/6



DUNLOP MUDGUARD FLAPS

No. MF/2. Clip-on type (to guard). M72/3200 doz. ... ... ... each 4/-



### MIDLAND HANDLEBAR MUFFS

No. 1304. Fit over h