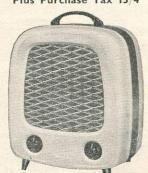

L186/4302 each £2 17 6 Plus Purchase Tax 10/5

Pearl-Bronze with Red or Charcoal finish. SL187/4602 each £3 1 6 Plus Purchase Tax 11/1

#### MORPHY-RICHARDS "MEDWAY" RADIANT CONVECTORS

No. QR/20. 1 kW. fire and 1 kW. convector. A.C./D.C. 200/220, 230/250 volts. Colour: Pearl-Bronze only.

SL190/10500 each £7 0 0 Plus Purchase Tax 25/3

Charcoal or Ember Red.

SL191/10809 each £7 5 0 Plus Purchase Tax 26/2

No. QR/30. 1 kW. fire and 2 kW. convector. A.C. only. 200/220, 230/250 volts. Colour: Pearl-Bronze only. each £8 15 0

SL192/13103 Plus Purchase Tax 31/7

Charcoal or Ember Red. SL193/13500 each £9 0 0 Plus Purchase Tax 32/6



# MORPHY-RICHARDS

**No. FA/20.** 2kW. A.C./D.C. 200/220, 230/250 volts. Pearl-Bronze, Charcoal or Ember Red. SL196/6309 ... each £4 5 0 Plus Purchase Tax 15/4



FAN HEATERS

No. 225.  $2\frac{1}{2}$  kW. 3-Speed fan, 3-heat switch. Illuminated grill. Height  $13\frac{1}{4}$  × Width 10", Depth 6". Finish Cardinal Red and Chrome. Dove Grey and Chrome.

each £7 16 2 SL198/11702 Purchase Tax 28/2

JUPITER HOUSE

326-327, BRADFORD ST., BIRMINGHAM, 5

Telephone: MIDland 5804/5 (2 lines)

### W. G. CHEESE LIMITED

CYCLE AND MOTOR ACCESSORIES. WIRELESS AND ELECTRICAL SUNDRIES



#### COAL EFFECT HEATER

No. 302. 2kW. Height,  $21\frac{5}{8}$ "; Width, 21"; Depth,  $9\frac{1}{2}$ ". Finish: Bronze or Grey. SL210/15511 ... each £10 7 6 Purchase Tax 37/6



### MORPHY-RICHARDS AUTO-CONTROL LIGHTWEIGHT ELECTRIC IRONS

**No. LA/75. Atlantic.** Coloured body. A.C. only. 100/120, 200/220, 220/240, 250/260 volts. SL212/3111 each £2 2 6 Plus Purchase Tax 7/8

A