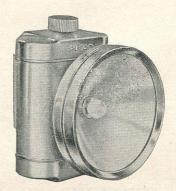

lastic headlamp and all silver finish dynamo. L165/1802 ... ... ... per set 27/3



### Made in Switzerland

No. 82OA. Aero. With streamlined shape headlamp chromium plated on brass with type "A" English standard fitting bracket. Complete with rear light for mudguard or stay fitting bracket.

LUCIFER DYNAMO SETS

L172/3000 ... ... per set 45/-

### IMPEX DYNAMO SETS

Standard 8-pole set with silver headlamp. L166/2000 ... ... ... each 29/11 Combi-sport. The newest lightweight. L167/1908 ... ... each 29/6

# W. G. CHEESE LIMITED

CYCLE AND MOTOR ACCESSORIES. WIRELESS AND ELECTRICAL SUNDRIES

JUPITER HOUSE

326-327, BRADFORD ST., BIRMINGHAM, 5



"KIMLITE" PLASTIC FRONT LAMP

Made of Polythene with Polystyrene lens. Rustless and available in black or silver colour L235/302 ... ... each 4/9



PIFCO "GIANT HEAD" CYCLE HEADLAMP

No. 1140. All chrome headlamp with large  $3\frac{1}{4}$ " diameter head. Screw-off front with highly diameter head. polished reflector. Grey milled screw-down switch. Bulb fitted: 2.5 volt Spot. Battery used: Standard twin-cell. Dimensions: 41/4" X Weight: 7 ozs. L237/308 .. each 5/6

Batteries extra 1/4



DELITE DYNAMO HEADLAMP

No. 227. Brass chromium plated  $2\frac{1}{2}$ " reflector. With 6 volt · 5 amp. bulb and cable. L239/500 ... ... ... each 7/6



### DELITE FRONT LAMP

No. 890CH. Chromium plated with 2.5v. ·3A. bulb to fit twin-cell battery.  $2\frac{1}{2}$ " reflector with visor. L241/300 ... each 4/6



#### PIFCO "SILVER JET" CYCLE HEADLAMP

No. 1142. Super streamlined headlamp with all chrome body and tail fins. Hinged lid and handlebar