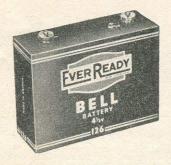

| 8d.  |
| U18/510 doz.       | Small Gasligh | ter C | ell  | 8d.  |
| Cylindrical, 3 vol | ts.           |       |      |      |
| 8/501 doz.         | Bijou         |       |      | 7d.  |
| 1839/703 doz.      | Baby          |       |      | 10d. |
| 1915/501 doz.      | Penlight      |       |      | 7d.  |
| Flat, 1½ volts.    |               |       |      |      |
| 1289/809 doz.      | Standard      |       |      | 1/-  |
|                    |               |       |      |      |
|                    |               |       |      |      |

# EVER READY TWIN BATTERY FOR CYCLE LAMPS

| L32/Coded     |                      |      |
|---------------|----------------------|------|
| No.           | Description          | Each |
| 800/1108 doz. | Large Twin (3 volts) | 1/4  |



### EVER READY BOX BATTERIES

|               | L34/0               | Coded |
|---------------|---------------------|-------|
| No.           | Description         | Each  |
| 15/2311 doz.  | Handlamp (4½ volts) | 2/9   |
| 126/2311 doz. | Bell (4½ volts)     | 2/9   |
| 481/9600 doz. | Handlamp (4½ volts) | 11/-  |



| No.            | Description         | Each    |
|----------------|---------------------|---------|
| 996/3208 doz.  | Lantern (6 volts)   | <br>3/9 |
| 1215/2311 doz. | Handlamp (4½ volts) | <br>2/9 |



# RAY-O-VAC TWIN CYCLE BATTERY No. 9LP. 3 volts.

|         |      |      | The second secon |
|---------|------|------|------------------------------------------------------------------------------------------------------------------------------------------------------