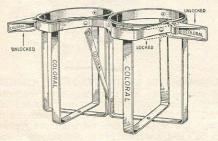

ntraction in the contraction tive in appearance and hard wearing in use. Plus Purchase Tax 1/8 C53/3309

P 68

# W. G. CHEESE LIMITED

CYCLE AND MOTOR ACCESSORIES, WIRELESS AND ELECTRICAL SUNDRIES

### JUPITER HOUSE

326-327, BRADFORD ST., BIRMINGHAM, 5



### KINGSTON WATER BOTTLE

Hygienic and unbreakable polythene. 20-oz. capacity. Self coloured in Silver, Red, Blue, Green or Yellow. Complete with cage.

C100/308 ... ... each 5/6

### SIMPLEX BOTTLES

Made from special plastic, one colour only, Blue tint, complete with cap.

C101/204 ... ... each 3/6



### COLORAL SINGLE LOCKING CARRIER

Single lever operation. Polished and anodised in Silver, Gold, Green, Blue and Red. Height  $4\frac{3}{8}$ ", width  $7\frac{1}{2}$ ", depth  $4\frac{1}{2}$ ". Weight 2 oz.

C105/300 ... ... each 4/6



### COLORAL DOUBLE LOCKING CARRIER

Single lever operation. Polished and anodised in Silver, Gold, Green, Blue and Red. Height  $4\frac{3}{8}$ ", width  $7\frac{1}{2}$ ", depth  $4\frac{1}{2}$ ". Weight 4 oz.

C107/502 ... ... each 7/9



### "RADSPORT" FEEDING TUBES

50 per card.

C110/1500 card ... each 6d.



# COLORAL STEEL WIRE SINGLE CARRIER

Chromium plated. Handlebar or down tube. Height,  $4\frac{1}{2}$ ". Width,  $3\frac{1}{2}$ ". Depth,  $4\frac{1}{2}$ ". Weight 3 ozs.

C112/204 ... each 3/6 ... ... ...



# COLORAL STEEL WIRE DOUBLE CARRIER

Chromium plated. Bottle held by spring top. Suitable for standard straight or taper bottles. Complete with clips. Height,  $4\frac{1}{2}$ ". Width, 7". Depth,  $4\frac{1}{2}$ ". Weight, 5 ozs.

C114/404 ... ... each 6/6

### STRATA BOTTLE