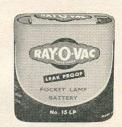

|





#### RAY-O-VAC FLASHLIGHT BATTERY No. 2LP. Single Cell. 1½ volts.

|     |     | - | , | 2 | William Control | The late of the la |
|-----|-----|---|---|---|-----------------|-----------------------------------------------------------------------------------------------------------------------------------------------------------------------------------------------------------------------------------------------------------------------------------------------------------------------------------------------------------------------------------------------------------------------------------------------------------------------------------------------------------------------------------------------------------------------------------------------------------------------------------------------