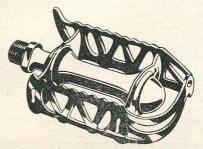

. Weight, 22 ozs. per pair. per pair 10/2



# PHILITE "REFLEX" RUBBER TREAD PEDALS

No. 157. Replaceable moulded rubber tread, one-piece centre of die-cast rustless aluminium alloy, with reflectors on side plate of pedals. Weight, 20 ounces per pair.

P52/903 ... per pair 13/11



### CREDALUX SOLID CENTRE . RAT-TRAP PEDALS

No. 101. For all types of Sports Bicycles. Constructed with solid centre barrel and light alloy easy-fit caps. P46/1011 ... ... per pair 16/5

E 105

# W. G. CHEESE LIMITED

CYCLE AND MOTOR ACCESSORIES, WIRELESS AND ELECTRICAL SUNDRIES

# JUPITER HOUSE

326-327, BRADFORD ST., BIRMINGHAM, 5



### CONSTRICTOR "VIPER" PEDAL

Weight, 14½ ozs. pair. P80/1404 ... ... ... per pair 21/6



### CONSTRICTOR "COBRA" PEDAL

Weight, 15 ozs. pair.

P82/1404 ... ... per pair 21/6



### WEBB QUILL PEDALS

No. 21. Totally enclosed bearings at both ends and easily detachable dust cap,  $\frac{5}{32}$ " diameter. Ball bearings retained in cage.

P84/1100 ... per pair 16/6

RESILION PEDALS

P85/608 Chromium plated per pair 10/-



### PHILLIPS' PEDAL RUBBER BARS AND NUTS

**No. P701 X.** Suitable for Pedals Nos. 65, 45, 125, 127 and 353. ... per doz. 3/7 P88/Trade No. P702X. Suitable for Pedals Nos. 66, 46, 126, 128, 201 and 354. P89/Trade per doz. 3/7 No. P703X. Suitable for Pedal No. 58. P90/Trade ... per doz. 3/1 No. P704X. Suitable for Pedal No. 97.

No. P705X. Suitable for Pedal No. 98. per doz. 4/-P92/Trade

No. P706X. Suitable for Pedals Nos. 81 and 84.

P93/Trade per doz. 4/9 No. P718X. Suitable for Pedal No. 70.

per doz. 4/7 P94/Trade



### CHATER-LEA SPRINT