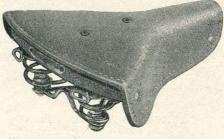

7/6

**BROOKS HEAVY DUTY SADDLES** No. B90/2. Loop-front. Size  $11'' \times 9\frac{1}{4}'' \times 4\frac{1}{8}''$ . Weight, 3 lbs. 12 ozs. S15/3804 Black enamel ... each 57/6 S17/4104 Chrome finish ... each 62/-No. B90/3. Loop-front. Size  $12'' \times 9\frac{3}{4}'' \times 4\frac{1}{8}''$ . Weight 4 lbs. 4 ozs. S18/4200 Black enamel ... each 63/-... each 67/6 \$19/4500 Chrome finish

BROOKS STANDARD SWALLOW SADDLE

No. CL3. Bristol. Standard enamel. S22/1009 ... ... ... each 16/-

BROOKS SWALLOW RACING SADDLE No. CL3. S23/1206 ...



WRIGHTS FEATHERBED SADDLE

No. 505. A sprung mattress saddle with felt underlay, airfoam interior and soft leather anti-friction lining. Vynide waterproof seat cornerguard protected. Ladies' and Gent's Models. Enamelled. **S25/1804** ... ...

... each 27/6



"RADSPORT" MATTRESS SADDLE Tan with chrome undercarriage.

S13/1000 ... ... ... ... each 15/-



BROOKS

CHAMPION SPORTS SADDLES

No. B15. Narrow. Two-wire. Size 11" × 6" × 3\frac{1}{8}". Weight 1 lb. 10 ozs.

S28/2108 Black enamel ... each 32/6

S29/2304 Chrome finish ... each 35/-

No. B15. Flyer. Two-wire. Size  $11'' \times 5\frac{1}{4}'' \times 3''$ . Weight, 1 lb. 11 ozs. S27/2304 Chrome finish ... each 35/-

BROOKS TOURIST SADDLES

No. B73. Three-coil. Size:  $10\frac{1}{4}'' \times 8\frac{1}{4}'' \times 3\frac{7}{8}''$ . Weight, 2 lbs. 9 ozs. Gent's Model. No. B73/L. Ladies' Model. S32/2304 Black enamel ... each 35/– S33/2504 Chrome finish ... each 38/–



BROOKS JUVENILE SADDLE

**No. J5.** Four-wire. Size  $10\frac{1}{4}'' \times 6\frac{3}{4}'' \times 2''$ . Weight, 1 lb. 8 ozs