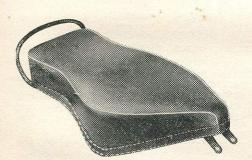

mes \frac{1}{2}$ " to 2" long.

| MS36/204 | 1"    | <br>    | per doz. | - |
|----------|-------|---------|----------|---|
| MS37/206 | 11/1  | <br>S 0 | per doz. | - |
| MS38/206 | 11/2" | <br>    | per doz. | - |
| MS39/300 | 2"    | <br>    | per doz. | - |
|          |       |         |          |   |



#### WRIGHT POWER-CYCLE SADDLE

No. S65/3. Sprung Mattress Interior with thick felt underlay. Vynide waterproof seat  $10\frac{3}{4}$  ×

... ... each 27/6 MS30/1804



#### LYCETT DUAL SEAT

A combination of moulded rubber and spring mattress suspension, with a replaceable tailored

Model DS1. With rear coil springs.

MS32/7304 ... ... each 110/-

Model DS2.

MS33/7000 ... each 105/-A rear handrail (chromium plated) is provided

as an optional extra. MS34/304 ... ... each 5/-

B 70



#### M.P.C. "DUALITE" DUAL SEAT

With Dunlopillo interior and Vynide covers. Finished in Black, Maroon, Grey, Blue, Bantam Green and Beige.

Complete with handrail.

MS23/5608 ...

... ... each 92/6 MS22/6108 Without handrail.



#### **DUNLOP RUBBER BOOTS**

No. 6802. Short knee length, sizes 6-12. per pair 31/9 MR56/2306 Plus Purchase Tax 1/2

No. 6503. Knee length, sizes 5-12. MR57/2603

03 ... per pair 35/6Plus Purchase Tax  $1/3\frac{1}{2}$ 

### W. G. CHEESE LIMITED

... each 85/-

CYCLE AND MOTOR ACCESSORIES, WIRELESS AND ELECTRICAL SUNDRIES

JUPITER HOUSE

326-327, BRADFORD ST., BIRMINGHAM, 5



|     | K.L. | G. | SF | AR  | KIN  | G | PLI | UGS |  |
|-----|------|----|----|-----|------|---|-----|-----|--|
| MHO | M20  | 10 | m/ | dia | +600 |   | 1// | h   |  |

| Type M30.  |