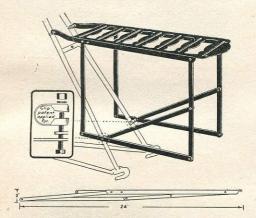

| Plus | Purch | ase Tax | 3/4 |     |      |



### HOFFMANN STEEL BALLS

| T. Marie   | Mar Palabas | E  | B61/Trade |   |          |
|------------|-------------|----|-----------|---|----------|
| Dia.       |             |    | Per 100   | P | er 1,000 |
| 1/1        |             |    | 1/4       |   | 11/8     |
| <u>5</u> " |             |    | 1/10      |   | 16/8     |
| 3 "        |             |    | 2/8       |   | 24/2     |
| 7 "        |             | ÷2 | 3/6       |   | 31/8     |
| 1/         |             |    | 4/3       |   | 38/4     |
| 5 "        |             |    | 8/3       |   | 75/-     |



"RADSPORT" PANNIER BAGS

Black Rayon.

B69/1908 ... ... ... per pair 29/6

Plus Purchase Tax 4/9

Grey Rayon.

B70/1908 ... ... per pair 29/6

Plus Purchase Tax 4/9



### BAYCLIFF PANNIER CARRIERS

Suitable for all Pannier Sets. Adjustable fittings to clear caliper brakes. Rigid and horizontal when fitted. Black enamelled steel.

B52/1006 ... ... each 15/9



### "RADSPORT" MOPED PANNIER BAGS

No. 118/9. Available in Red Stuart Tartan or

B71/2200 ... ... ... per pair 33/-

Plus Purchase Tax 5/3



Size: 15" high and 8" diameter. In plaid, red/black or red/grey, and with shoulder carrying rope through eyelets.

B68/604 ... ... each 9/6

Plus Purchase Tax 1/6



### B.M.B. BALLPAKS

Showcard holding 20 packets of  $\frac{1}{8}$ ",  $\frac{5}{32}$ ",  $\frac{3}{16}$ ",  $\frac{7}{32}$ " or  $\frac{1}{4}$ " Steel Balls in cellophane envelopes.

B54/1507/card ... per packet 1/2

### "MARTY" SHOULDER BAGS

Size: 15" high and 8" dia. A gay modern bag with R