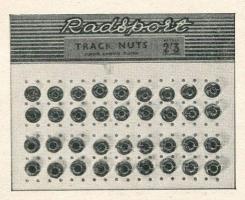

.. per pair 3/6



"RADSPORT" LEWIS SHOE PLATES

12 pairs per card. R17/1504 card ... .... per pair 1/11



### "RADSPORT" FEEDING TUBES

50 per card.

R21/1500 card ... each 6d.

Y-C-35

# W. G. CHEESE LIMITED

CYCLE AND MOTOR ACCESSORIES. WIRELESS AND ELECTRICAL SUNDRIES

### JUPITER HOUSE

326-327, BRADFORD ST., BIRMINGHAM, 5

Front 36 per card



# "RADSPORT" THUMB GRIP WING NUTS

| Front. 12 per | card. |      |           |
|---------------|-------|------|-----------|
| R22/704 card  |       | <br> | each 11d. |
| Rear. 12 per  | card. |      |           |

R23/704 card ... ... each 11d.



### "RADSPORT" L PLATES

| With strings. | 12 | pairs  | per | card. |          |
|---------------|----|--------|-----|-------|----------|
| R24/1800 card |    | Sign - | 100 | per   | pair 2/6 |



# "RADSPORT" TRACK NUTS

| R26/1306 card                 | <br> | set | of | four | 2/3 |
|-------------------------------|------|-----|----|------|-----|
| Rear. 36 per<br>R27/1306 card |      | set | of | four | 2/3 |
| Assorted. 36<br>R28/1306 card | ard. | set | of | four | 2/3 |



# "RADSPORT" ELITE CRANKS

| The best obtain | nable. | 36 per | car | d.   |                   |
|-----------------|--------|--------|-----|------|-------------------|
| R34/1306 card   | •••    |        |     | each | $7\frac{1}{2}d$ . |
| Continental.    | 36 per | card.  |     |      |                   |
| R35/1306 card   |        |        |     | each | $7\frac{1}{2}d$ . |



# "RADSPORT" CELLULOID PUMPS

RADSPORT

| R30/210       | 9"  | White | <br>each | 4/3  |
|---------------|-----|-------|----