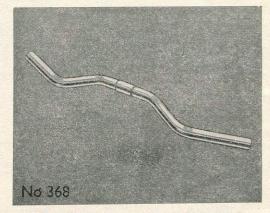

--|-------|----------------------|-----|--------------|
| H6/Trade  | F802  | Forward Pattern      |     | <br>each 2/5 |
| H7/Trade  | F822. | Straight Pattern, 9" |     | <br>each 1/4 |
| H9/Trade  | F824. | 90° Tricycle Pattern |     | <br>each 1/8 |
| H10/Trade | F826. | 71° Kiddies' Pattern |     | <br>each 1/8 |



| No. 804 | Maes 1 | 51/2 | wide. |      |      |          |
|---------|--------|------|-------|------|------|----------|
| H12/601 | •••    |      |       | <br> | <br> | each 9/2 |



PHILLIPS HANDLEBAR BENDS

| No. 370.<br>H13/407 | Raised or dropped, 20" wide |           |
|---------------------|-----------------------------|-----------|
|                     | Flat, 20" wide.             |           |
| H17/511             | <br>                        | each 8/11 |



PHILLIPS HANDLEBAR BENDS

| No. 368. | All Rou | ınder. | 22″ v | vide. |      |              |
|----------|---------|--------|-------|-------|------|--------------|
| H15/400  |         |        |       |       | <br> | <br>each 6/- |





PHILLIPS HANDLEBAR STEMS

Stems are supplied  $7\frac{1}{2}$  deep as standard. Alternative lengths to order. H16/510 No. 276.  $1\frac{1}{4}$  extension ... each 8/9

C 245

# W. G. CHEESE LIMITED

CYCLE AND MOTOR ACCESSORIES, WIRELESS
AND ELECTRICAL SUNDRIES

JUPITER HOUSE

326-327, BRADFORD ST., BIRMINGHAM, 5



#### G.B. ALLOY HANDLEBARS

| 6          |
|------------|
| 6          |
| 6          |
| 6          |
| 6          |
| _          |
| <u>'</u> - |
|            |

#### STRATA ALLOY ENDS

| Maes. 15/16 Polish H40/1004 | ned. | <br> | each |