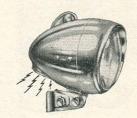

d Tail Lamp and Dynamo. Bracket designed for rear wheel fitting. Chrome finish.

L157/2304 ... per set 35/-...



#### MILLER DYNAMO LIGHTING SET

No. 537T. Headlamp  $3\frac{3}{4}$  dia.  $\times$   $5\frac{1}{8}$ , fitted with two 0.5 amp. gas filled bulbs and with accommodation for a stand-by battery. 6-volt 3.24-watt cap. Dynamo. Combined Tail Lamp and Dynamo Bracket designed for rear wheel fitting. Chrome finish on brass. L162/3000 ...

per set 45/-



#### MILLER DYNAMO LIGHTING SET

No. 536T. As No. 537T, but headlamp finished in black enamel or silver grey with chrome rim, and dynamo chrome on brass.

L170/2608 ... per set 40/-...



## MILLER DYNAMO SET WITH COMBINED HEADLAMP AND BATTERY-OPERATED HORN

No. 537T/H. Chromium plated (less battery). per set 50/-L158/3304 ... ... ...



#### MILLER COMBINED DYNAMO HEADLAMP AND HORN

No. 7/H. (Less battery.) Headlamp 3\frac{3}{4}" dia.  $\times$  5½" deep incorporates styled vizor front and is fitted with two 6-volt 0.5-amp. bulbs. L163/1800 ... each 27/-



# per set 37/6



#### LUCIFER DYNAMO SETS Made in Switzerland

No. 807F. Combi. With small torpedoshaped headlamp, chromium plated on brass, attached to dynamo. Front fork fitting. Complete with rear light for mudguard or stay fitting.

L159/3000 ... per set 45/-No. 809. As above, but separate headlamp that takes battery.

L160/3500 ... ... per set 52/6



### STARLITE DYNAMO SET

No. 1298. Silver finish plastic headlamp and all silver finish dynamo. L165/1802 ... ... ... per set 27/3



### Made in Switzerland

No. 82OA. Aero. With streamlined shape headlamp chromi