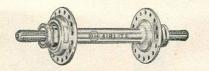

al sprocket or inset freewheel, small diameter barrel, steel alloy shell, screwed for cog and locknut both sides. Drilled 36 or 40 holes. Fitted with locking cones and special spindles for racing fork ends. Pairs with No. 9 Front Hub. Chrome or black finish. Less nuts.

H292/601 ... ... each 9/1

Y J 3

# W. G. CHEESE LIMITED

CYCLE AND MOTOR ACCESSORIES, WIRELESS
AND ELECTRICAL SUNDRIES

### JUPITER HOUSE

326-327, BRADFORD ST., BIRMINGHAM, 5



"AIRLITE-CONTINENTAL" FRONT D.S. HUB



"AIRLITE-CONTINENTAL"
REAR HUB

| D.S. Double | Cog Racing Hub | $1\frac{1}{2}''$ | Chain Line. |  |
|-------------|----------------|------------------|-------------|--|
| H365/2301   | Front          |                  | each 33/-   |  |
| H366/3302   | Rear           |                  | each 4702   |  |



"AIRLITE" CYCLE D.S. FRONT HUB



"AIRLITE" CYCLE D.S. REAR HUB

| H368/1309 | Front |     | <br>each | 19/7  |
|-----------|-------|-----|----------|-------|
| H369/2107 | Rear  | ••• | <br>each | 30/10 |



# CAMPAGNOLO QUICK RELEASE

| Small flange,<br>H380/2204 | Front. |     |     | each | 33/6 |
|----------------------------|--------|-----|-----|------|------|
| Small flange,              |        |     |     |      |      |
| H381/2608                  |        |     |     | each | 40/- |
| H382/4606                  |        |     | per | pair | 69/9 |
| Large flange,              | Front. |     |     |      |      |
| H383/3304                  |        |     |     | each | 50/- |
| Large flange,              | Rear.  | A A |     |      |      |
| H384/3608                  |