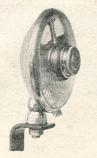

stop-tail lamp similar to above but fitted with a 6v. 18/6w. bulb.

.... ... each 17/6



# MOTOR CYCLE REAR LAMP

Model 39E. Incorporates reflector and fitted with 6v. 6w. S.C.C. bayonet cap bulb. ML8/508 2... ... ... ... each 8/6

MILLER A.C. HORNS Specially suitable for Mopeds. With switch. MH30/1000 ... ... each 15/-



NUBREX GREASE GUN No. 501/0/PO. MG53/608 ... ... each 9/9



ERSIN MULTICORE SOLDER Packets. Packed 1-gross packets per case. MH39/400-doz. ... per packet 6d.

TINMAN'S SOLDER

Sticks approximately 8 ozs. weight. MH40/Trade ...



"RADSPORT" HORN BUTTONS Superior Chrome finish. 6 per card. ML10/1200 card ... ... each 3/-

H 42

# W. G. CHEESE LIMITED

CYCLE AND MOTOR ACCESSORIES. WIRELESS AND ELECTRICAL SUNDRIES

### JUPITER HOUSE

326-327, BRADFORD ST., BIRMINGHAM, 5



BUTLER'S "SAUCER" SPOT, FOG

AND PASS LAMPS Diameter  $6\frac{1}{4}$ ". Bolt centre to back  $\frac{7}{8}$ ". Overall depth  $3\frac{1}{2}$ ". 12-volt or 6-volt pre-focussed bulb. All Chrome. No. 1468/K. Pass and Spot. ... each 53/6 ML22/4000 No. 1468/J. Fog (Amber). ML23/4106 ML23/4106 ... ... each 55/6
No. 1468/C. Fog or Spot (Clear).
ML24/4000 ... ... each 53/6



STARLITE PARKING LIGHT

No. 1308. Chrome-plated conical spring window fitting. Supplied with 6 ft. twin cable. Less bulb. ML54/700 ... ... each 10/6



### STARLITE CAR PARKING LIGHT

No. 1293. Hooks on the window glass, wind up the window and the light is secured. No screws or holes needed. Operated from car battery or from independent dry or wet batteries, any voltage. Complete with  $1\frac{1}{2}''$  dia. Red and White Do