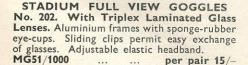

IUM LIGHTWEIGHT GOGGLES NI. 355G. Similar to No. 356, but has lenses which gradate from a restful deep green at the top edge to clear at the lower edge. Scientific protection from glaring sun and dazzling headlights.

MG62/402 per pair 6/3



### STADIUM "VISTA" JUNIOR GOGGLES

No. 344. Wide-vision P.V.C. goggle. Two press studs firmly secure non-inflammable exchangeable windows which are available in Clear, Orange and Green anti-glare tints. Adjustable elastic headband.

MG63/500 ... ... each 7/6



STADIUM "VISTA" RAIN GOGGLES No. 335. Specially shaped aperture lens gives clear vision in rain and snow, eliminating drop reflections at night. Fits every face, even over spectacles. Clear transparent. MG66/804 ...

... ... each 12/6



STADIUM MARK X GOGGLES ... ... each 8/6 MG69/508

0 45



# W. G. CHEESE LIMITED

CYCLE AND MOTOR ACCESSORIES, WIRELESS AND ELECTRICAL SUNDRIES

# JUPITER HOUSE

326-327, BRADFORD ST., BIRMINGHAM, 5

# GREASE GUNS, HORNS & JACKS

### CLEARHOOTER ELECTRIC HORNS

No. HF140. Lightweight highfrequency horns designed for motor cycles, electric vehicles and small cars. Finished in Ebony Black and Chrome. 6-volt or 12-volt

MH28/1302 each 19/9





DUNLOP "JUNIOR" SINGLE LIFT JACKS
Model LJ/2. Capacity,
8 cwt. Closed height, 7".
Actual lift, 4½". Handle length, 18". length, 10. MJ20/1606... each 22/-Model LJ/5. Capacity, 15 cwt. Closed height,  $5\frac{1}{4}$ ". Handle

MJ21/2109... each 29/-



length, 18".

### MILLER TWIN PARKING LIGHTS Chromium plated on brass, and mounted either side of the headlamps with $\frac{5}{16}$ × 26T.P.I. 1" fixing bolts