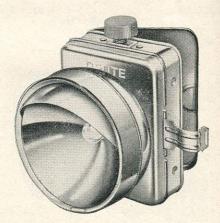

{1}{2}''$  dia. domed ribbed lens. M.E.S. lampholder. Adjustable stay-fitting bracket. Bulb fitted: 6 volt ·04 amp. Diameter:  $1\frac{3}{4}''$ . Length  $3\frac{1}{4}''$ . L284/1608 doz. ... each 2/1



#### EVER READY CYCLE FRONT LAMP

**No. 2236.** Dimensions: Length,  $3\frac{3}{4}'' \times$  width  $3\frac{1}{4}'' \times$  height  $3\frac{3}{4}''$ . Takes No. 800 battery-Stove-enamelled black or silver. 3" diameter reflector. Front snap-on clip. Slide action switch.

L287/506 ... ... ... each 8/3



#### STARLITE REAR LAMP

No. 1280. Fitted with screw-down switch,  $2\cdot 5$  volt bulb and universal bracket for rear stay fitting. Red dome to regulation size  $(1\frac{1}{2})$ . New model superseding the old-type tubular pattern. Silver enamel finish.

L294/3200 doz. ... ... each 4/-



#### DELITE FRONT LAMP

No. 803CH. For twin-cell battery. All chromium plated.  $3\frac{1}{4}$  reflector with visor. L290/406 ... ... each 6/9

D 26

# W. G. CHEESE LIMITED

CYCLE AND MOTOR ACCESSORIES, WIRELESS
AND ELECTRICAL SUNDRIES

JUPITER HOUSE

326-327, BRADFORD ST., BIRMINGHAM, 5



#### EVER READY SQUARE HAND LAMP

No. 5096. Length,  $4\frac{1}{2}$ "  $\times$  width,  $5\frac{1}{2}$ "  $\times$  height,  $7\frac{1}{2}$ ". Steel case finished in stove-enamelled Silver. Die-cast carrying handle. Positive sliding action switch. Unbreakable plastic lens. 41" diameter reflector.

L348/1608 each 25/-Plus Purchase Tax 4/-

STARLITE BATTERY

COMBINATION SET

No. 1211. Comprising front lamp fitted with 2.5 volt bulb, rear light contact and terminal attachment. Rear lamp fitted with 2.5