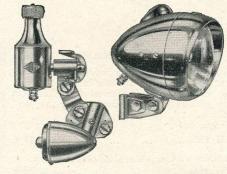

of colours: Red, Blue, Green, Yellow, Grey, Black and White. Less bulb

L147/304 ...



#### LUCAS JUNIOR BATTERY CASE SET

No. 678. Comprises Front and Rear lamps, Switch and Battery holder.

L121/1000 complete 15/-



### LUCAS SENIOR BATTERY CASE SET

No. 1387. Comprises Front and Rear lamps, Switch and Battery L140/2000

complete 30/-

A 1 9

# W. G. CHEESE LIMITED

CYCLE AND MOTOR ACCESSORIES, WIRELESS AND ELECTRICAL SUNDRIES

JUPITER HOUSE

holder.

326-327, BRADFORD ST., BIRMINGHAM, 5



#### MILLER DYNAMO LIGHTING SET

No. 535T. With ultra-lightweight "Sports Torpedo" headlamp,  $2\frac{1}{2}$ " dia.  $\times$   $3\frac{1}{8}$ ", 6-volt  $3\cdot 24$  cap. Dynamo. Combined Tail Lamp and Dynamo. Bracket designed for rear wheel fitting. Chrome finish.

L157/2304 ... per set 35/-...



#### MILLER DYNAMO LIGHTING SET

No. 537T. Headlamp  $3\frac{3}{4}$  dia.  $\times$   $5\frac{1}{8}$ , fitted with two 0.5 amp. gas filled bulbs and with accommodation for a stand-by battery. 6-volt 3.24-watt cap. Dynamo. Combined Tail Lamp and Dynamo Bracket designed for rear wheel fitting. Chrome finish on brass. L162/3000 ...

per set 45/-



#### MILLER DYNAMO LIGHTING SET

No. 536T. As No. 537T, but headlamp finished in black enamel or silver grey with chrome rim, and dynamo chrome on brass.

L170/2608 ... per set 40/-...



## MILLER DYNAMO SET WITH COMBINED HEADLAMP AND BATTERY-OPERATED HORN

No. 537T/H. Chromium plated (less battery). per set 50/-L158/3304 ... ... ...



#### MILLER COMBINED DYNAMO HEADLAMP AND HORN

No. 7/H. (Less battery.) Headlamp 3\frac{3}{4}" dia.  $\times$