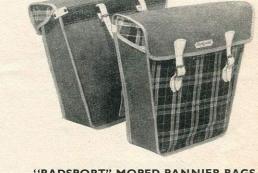

-------|
| Dia.       |             |    | Per 100   | P | er 1,000 |
| 1/1        |             |    | 1/4       |   | 11/8     |
| <u>5</u> " |             |    | 1/10      |   | 16/8     |
| 3 "        |             |    | 2/8       |   | 24/2     |
| 7 "        |             | ÷2 | 3/6       |   | 31/8     |
| 1/         |             |    | 4/3       |   | 38/4     |
| 5 "        |             |    | 8/3       |   | 75/-     |



"RADSPORT" PANNIER BAGS

Black Rayon.

B69/1908 ... ... ... per pair 29/6

Plus Purchase Tax 4/9

Grey Rayon.

B70/1908 ... ... per pair 29/6

Plus Purchase Tax 4/9



### BAYCLIFF PANNIER CARRIERS

Suitable for all Pannier Sets. Adjustable fittings to clear caliper brakes. Rigid and horizontal when fitted. Black enamelled steel.

B52/1006 ... ... each 15/9



### "RADSPORT" MOPED PANNIER BAGS

No. 118/9. Available in Red Stuart Tartan or

B71/2200 ... ... ... per pair 33/-

Plus Purchase Tax 5/3



Size: 15" high and 8" diameter. In plaid, red/black or red/grey, and with shoulder carrying rope through eyelets.

B68/604 ... ... each 9/6

Plus Purchase Tax 1/6



### B.M.B. BALLPAKS

Showcard holding 20 packets of  $\frac{1}{8}$ ",  $\frac{5}{32}$ ",  $\frac{3}{16}$ ",  $\frac{7}{32}$ " or  $\frac{1}{4}$ " Steel Balls in cellophane envelopes.

B54/1507/card ... per packet 1/2

### "MARTY" SHOULDER BAGS

Size: 15" high and 8" dia. A gay modern bag with Rock and Roll motifs on White background.

B62/504 ... ... each 8/-

Plus Purchase Tax 1/3

# W. G. CHEESE LIMITED

CYCLE AND MOTOR ACCESSORIES, WIRELESS AND ELECTRICAL SUNDRIES

JUPITER HOUSE

32