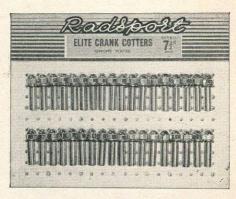

OUSE

326-327, BRADFORD ST., BIRMINGHAM, 5

Front 36 per card



# "RADSPORT" THUMB GRIP WING NUTS

| Front. 12 per | card. |      |           |
|---------------|-------|------|-----------|
| R22/704 card  |       | <br> | each 11d. |
| Rear. 12 per  | card. |      |           |

R23/704 card ... ... each 11d.



### "RADSPORT" L PLATES

| With strings. | 12 | pairs  | per | card. |          |
|---------------|----|--------|-----|-------|----------|
| R24/1800 card |    | Sign - | 100 | per   | pair 2/6 |



# "RADSPORT" TRACK NUTS

| R26/1306 card                 | <br> | set | of | four | 2/3 |
|-------------------------------|------|-----|----|------|-----|
| Rear. 36 per<br>R27/1306 card |      | set | of | four | 2/3 |
| Assorted. 36<br>R28/1306 card | ard. | set | of | four | 2/3 |



# "RADSPORT" ELITE CRANKS

| The best obtain | nable. | 36 per | car | d.   |                   |
|-----------------|--------|--------|-----|------|-------------------|
| R34/1306 card   | •••    |        |     | each | $7\frac{1}{2}d$ . |
| Continental.    | 36 per | card.  |     |      |                   |
| R35/1306 card   |        |        |     | each | $7\frac{1}{2}d$ . |



# "RADSPORT" CELLULOID PUMPS

RADSPORT

| R30/210       | 9"  | White | <br>each | 4/3  |
|---------------|-----|-------|----------|------|
| R31/210       | 12" | White | <br>each | 4/3  |
| R32/3108 doz. | 15" | White | <br>each | 3/11 |
| R33/3108 doz. | 15" | Black | <br>each | 3/11 |



17. 12 per card.

1836/1200 card.

1836/1200 card.

1837/18 and 1½". 12 per card, assorted.

1906



"RADSPORT"
MATTRESS