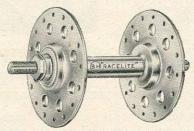

9/2107 | Rear  | ••• | <br>each | 30/10 |



# CAMPAGNOLO QUICK RELEASE

| Small flange,<br>H380/2204 | Front. |     |     | each | 33/6 |
|----------------------------|--------|-----|-----|------|------|
| Small flange,              |        |     |     |      |      |
| H381/2608                  |        |     |     | each | 40/- |
| H382/4606                  |        |     | per | pair | 69/9 |
| Large flange,              | Front. |     |     |      |      |
| H383/3304                  |        |     |     | each | 50/- |
| Large flange,              | Rear.  | A A |     |      |      |
| H384/3608                  |        | - C |     | each | 55/- |
| H385/6606                  |        |     | per | pair | 99/9 |
|                            |        |     |     |      |      |



B.H. "RACELITE" REAR HUBS

| H370/1  | 406    | •••         |         |        | eac   | h 21/6 |
|---------|--------|-------------|---------|--------|-------|--------|
| The rea | ar hul | b is availa | ble as  | follow | /s:   |        |
| G.1.    | For    | Derailleu   | r Gear  | •      |       |        |
| G.1.2.  | For    | Derailleu   | r Gear  | and    | Fixed | Cog.   |
| D.S.    | For    | Double F    | ixed (  | Cog.   |       |        |
| S.S.    | For    | Single Si   | ded Fix | xed C  | og.   |        |
| Weight  | 16 o   | zs. per pai | r.      |        |       |        |



B.H. "AIRLITE-CONTINENTAL" FRONT HUB

| With quick- | release ur | nit. |          |      |
|-------------|------------|------|----------|------|
| H392/3011   |            |      | <br>each | 44/1 |