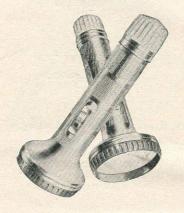

. ... ... Plus Purchase Tax 1/-



PIFCO SILVER STREAK TORCH No. 1497. Square to round section body with large octagonal head. Size:  $7\frac{1}{4}'' \log \times 3\frac{1}{4}''$  dia. head. 2.5 v. pre-focus bulb. Case and bulb. SL224/403. each 6/4

Plus Purchase Tax 1/-



PIFCO THREE-COLOUR LAMP No. 1235. Provides red, green or white light. Size  $4\frac{1}{2}$  ×  $2\frac{5}{3}$  × 1". Bulb fitted 3.5v. SL225/108 ... each 2/6 Plus Purchase Tax 5d.



#### PIFCO RING-FOCUS TORCHES

No. 1465. Five-cell large, giant head torches. Size  $14\frac{1}{2}$ " long. Bulb fitted 6.2 volts. Case and bulb. SL226/800 ... each 12/-

Plus Purchase Tax 1/111



No. 1476. Three-cell large, giant head torch-Size  $9\frac{5}{8}$  long. Bulb fitted 3·5 volts. Case and bulb. SL227/602

Plus Purchase Tax 1/6



#### PIFCO NIGHTLAMP

No. 1669. A dual purpose night lamp and torch combined, chrome finish. 2.5v. prefocus and 2.5v. spot bulbs. Case and bulbs. SL230/409 each 7/2

Plus Purchase Tax 1/2



PIFCO BIJOU TORCH

No. 1718. Slide action switch. Length  $4\frac{5}{8}$ . 2.5v. spot bulb. Less battery. SL234/103 each 1/11

Plus Purchase Tax 3½d.



PIFCO BABY SPOTLIGHT TORCH No. 1728. Three-position switches for off, signal or permanent light, fitted with 2.5v. prefocus bulb. Length  $5\frac{3}{4}$ . Less battery 9 ... each 2/8Plus Purchase Tax  $5\frac{1}{2}d$ . SL235/109



PIFCO LARGE SPOTLIGHT TORCH No. 1485. Finished in anodised red, green, blue or gold. 2.5v. prefocus bulb. Size  $7\frac{1}{2}$  long. Case and bulb. SL236/203 ... each 3/4 each 3/4

Plus Purchase Tax 61d.



PIFCO SILVER S