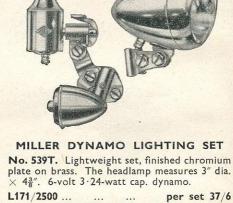

ith two 0.5 amp. gas filled bulbs and with accommodation for a stand-by battery. 6-volt 3.24-watt cap. Dynamo. Combined Tail Lamp and Dynamo Bracket designed for rear wheel fitting. Chrome finish on brass. L162/3000 ...

per set 45/-



#### MILLER DYNAMO LIGHTING SET

No. 536T. As No. 537T, but headlamp finished in black enamel or silver grey with chrome rim, and dynamo chrome on brass.

L170/2608 ... per set 40/-...



## MILLER DYNAMO SET WITH COMBINED HEADLAMP AND BATTERY-OPERATED HORN

No. 537T/H. Chromium plated (less battery). per set 50/-L158/3304 ... ... ...



#### MILLER COMBINED DYNAMO HEADLAMP AND HORN

No. 7/H. (Less battery.) Headlamp 3\frac{3}{4}" dia.  $\times$  5½" deep incorporates styled vizor front and is fitted with two 6-volt 0.5-amp. bulbs. L163/1800 ... each 27/-



# per set 37/6



#### LUCIFER DYNAMO SETS Made in Switzerland

No. 807F. Combi. With small torpedoshaped headlamp, chromium plated on brass, attached to dynamo. Front fork fitting. Complete with rear light for mudguard or stay fitting.

L159/3000 ... per set 45/-No. 809. As above, but separate headlamp that takes battery.

L160/3500 ... ... per set 52/6



### STARLITE DYNAMO SET

No. 1298. Silver finish plastic headlamp and all silver finish dynamo. L165/1802 ... ... ... per set 27/3



### Made in Switzerland

No. 82OA. Aero. With streamlined shape headlamp chromium plated on brass with type "A" English standard fitting bracket. Complete with rear light for mudguard or stay fitting bracket.

LUCIFER DYNAMO SETS

L172/3000 ... ... per set 45/-

### IMPEX DYNAMO SETS

Standard 8-pole se