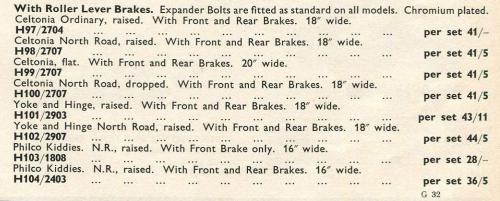

t. 20" wide. Chromium plated. H86/907 ...

... 9 ... each 14/5



#### PHILLIPS HANDLEBARS

No. 181. All Rounder, 19\( \frac{1}{4} \) wide. H87/902 ... ... ... each 13/9 No. 541. All Rounder, 23½" wide. H88/1003 ... ... ... each 15/5



#### PHILLIPS EXPANDER BOLTS Fitted as standard to all handlebars.

H89/Trade Suitable for:-Per doz. S1008x All Standard Handlebars S1008k Kiddies ... ... 1104

1104 ... ... S1015x Carrier ... 1208



#### PHILLIPS HANDLEBARS

No. 85. Raised. 18" wide. 20" wide to order. Chromium plated.

H92/901 ... ... ... each 13/8



#### PHILLIPS HANDLEBARS

No. 130. North Road flat. 19" wide. Chromium plated.

H95/902 ... ... each 13/9

### PHILLIPS HANDLEBARS WITH ROLLER LEVER BRAKES

Carrier raised with Double Brakes and Expander Bolt. H96/3011 ... ... each 46/5







# W. G. CHEESE LIMITED

CYCLE AND MOTOR ACCESSORIES, WIRELESS AND ELECTRICAL SUNDRIES

### JUPITER HOUSE

326-327, BRADFORD ST., BIRMINGHAM, 5



#### DARE RUBBER CYCLE GRIPS

No. FG1. Finger Grips.  $4\frac{1}{4}'' \times \frac{7}{8}''$ . Colours: Black, Red, Beige, Green, Grey, Tan, Blue. H127/1304 doz. prs. Black per pair 1/8 H128/4504 doz. prs. Coloured per pair 1/11/600



#### DARE RUBBER CYCLE GRIPS

No. SG1. Senior Grips.  $4\frac{1}{4}'' \times \frac{7}{8}''$ . Colours: Black, Red, Beige, Green, Grey, Tan, Blue. H130/903 doz. prs. Black per pair 1/2 per pair 1/4 No. JG1. Junior Grips,  $3'' \times \frac{3}{4}''$ . Colours: Black, Red, Beige, Green, Grey, Tan, Blue. H132/800 doz. prs. Black per pair 1/2 H133/903 doz. prs. Coloured per pair 1/2



#### DARE PLASTIC SLEEVE GRIPS