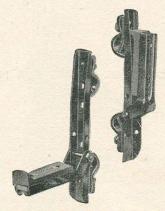

|       | 3/3//103 | -/-      |

All Prices plus 5%

Equipment and Vehicle Manufacturers' Part Nos. and Names are used for Reference Purposes only.

ADDITIONAL CABLES

# FOOTREST, FORKS, HEATERS & JOINTINGS



### GASKET GOO

Tubes. Twelve per display card.

MJ30/1200 doz. ... per tube 1/6



### BOSTIK ADHESIVES

No. 252. Properties similar to Bostik C. MJ33/204 Large Tube ... each 3/6



# RAYDYOT "EIGHT-DAY" OIL HEATER

No.H505. Burns for 8 days consecutively without attention on one filling of paraffin. Finish: Gold Enamel and Blue.

MH20/1202 each 17/5 Plus Purchase Tax 3/-



### RAYDYOT "DUALETTE" HEATER

**No. H81.** Diameter of base  $9\frac{1}{2}$ ". Overall height 6". Burning capacity approx. 200 hours. Paraffin.

MH22/1606 ... ... ... each 23/8 Plus Purchase Tax 4/-



### LYCETT PILLION FOOTRESTS

**No. S16.** Adjustable and folding. The rubber rest is securely riveted to the steel frame, which is fitted with two universal clips. Size:  $8\frac{3}{4}''$  high  $\times$   $5\frac{1}{2}''$  wide (open). **MF12/600** ... per pair 9/-



### WEBB SPRING FORKS FOR MOTOR-ASSISTED CYCLES

Standard. Column length, 8". Length of thread, 3". T.P.I. 24. Model No. 824B. Black. MF14/5405 each £3 15 0

Model 824S. Silver.
MF15/5405 each £3 15 0
Long Column. Column length, 10". Length of thread, 3".

T.P.I. 24.

Model 1024B. Black.

MF16/5405 each £3 15 0



BOSTIK SEALING COMPOUNDS

No. 692. In tubes. Non-inflammable. For sealing leaky windscreens, windows, etc., and for general sealing purposes to motor vehicles.

MJ42/204 Large Tube ... each 3/6



### DESMO HANG