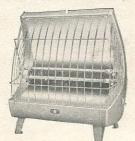

x 8/5

Pearl-Bronze with Red or Charcoal finish. SL185/3711 each £2 10 6 Plus Purchase Tax 9/2

No. FC/20. 2 kW. A.C./D.C. 200/220, 230/250 volts. Pearl-Bronze.

SL186/4302 each £2 17 6 Plus Purchase Tax 10/5

Pearl-Bronze with Red or Charcoal finish. SL187/4602 each £3 1 6 Plus Purchase Tax 11/1

#### MORPHY-RICHARDS "MEDWAY" RADIANT CONVECTORS

No. QR/20. 1 kW. fire and 1 kW. convector. A.C./D.C. 200/220, 230/250 volts. Colour: Pearl-Bronze only.

SL190/10500 each £7 0 0 Plus Purchase Tax 25/3

Charcoal or Ember Red.

SL191/10809 each £7 5 0 Plus Purchase Tax 26/2

No. QR/30. 1 kW. fire and 2 kW. convector. A.C. only. 200/220, 230/250 volts. Colour: Pearl-Bronze only. each £8 15 0

SL192/13103 Plus Purchase Tax 31/7

Charcoal or Ember Red. SL193/13500 each £9 0 0 Plus Purchase Tax 32/6



# MORPHY-RICHARDS

**No. FA/20.** 2kW. A.C./D.C. 200/220, 230/250 volts. Pearl-Bronze, Charcoal or Ember Red. SL196/6309 ... each £4 5 0 Plus Purchase Tax 15/4



FAN HEATERS

No. 225.  $2\frac{1}{2}$  kW. 3-Speed fan, 3-heat switch. Illuminated grill. Height  $13\frac{1}{4}$  × Width 10", Depth 6". Finish Cardinal Red and Chrome. Dove Grey and Chrome.

each £7 16 2 SL198/11702 Purchase Tax 28/2

JUPITER HOUSE

326-327, BRADFORD ST., BIRMINGHAM, 5

Telephone: MIDland 5804/5 (2 lines)

### W. G. CHEESE LIMITED

CYCLE AND MOTOR ACCESSORIES. WIRELESS AND ELECTRICAL SUNDRIES



#### COAL EFFECT HEATER

No. 302. 2kW. Height,  $21\frac{5}{8}$ "; Width, 21"; Depth,  $9\frac{1}{2}$ ". Finish: Bronze or Grey. SL210/15511 ... each £10 7 6 Purchase Tax 37/6



### MORPHY-RICHARDS AUTO-CONTROL LIGHT