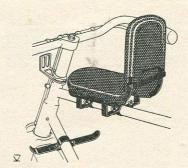

# ASHBY "BABSCAR" CARRIER

No. 15. Improved model. A dual purpose carrier with leg shields which close the gap between the carrier arms and the footrest arms. The child carrier portion is adjustable for position, and detachable to provide a normal carrier. Strong double twist arms, double attachment to rear forks, pressed steel platform, adjustable footrests and safety strap. For 26" or 28 "wheels. Enamelled black.

C32/1808 ... ... ... each 28/-



### LECO JUNIOR DRIVER'S SAFETY SEATS

Padded seat and back, tubular steel arm rests. Finished in steel stove enamel and upholstered in a variety of shades. Suitable for all makes

No. L/4. Without steering wheel. C35/2104 ... ... each 33/-Plus Purchase Tax 1/-

No. L/3. With steering wheel. C36/2304 ... ... each 36/2 Plus Purchase Tax 1/11/2



### LECO JOYRIDER CROSS-BAR SEAT

No. L/12-9. Padded and light in weight. Secured by easily accessible wing nuts. Folds flat when not in use. Various colours available. Complete with footrests.

C39/900 ... ... ... each 13/6

### LECO PORTABLE HIGH-CHAIR

No. L/5. The two hooks are easily slipped over the back of a car seat or a chair, and are covered in a plastic sheath to avoid danger to leather. With play tray.

C37/2704 ... ... ... each 41/-



### LECO KIDDY CARRIERS

Strong steel strip frame with tubular arm rests. Supplied with or without fitted cushions. Leg stays fit to spindle of rear wheel and a two-bolt non-slip clamp secures at seat stay. Metal work finished in black stove enamel. Upholstery in Black, Green and Maroon. When not in use as a child's carrier, the backrest folds