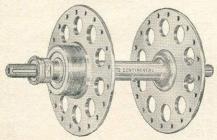

eel single sided rear hub with shouldered spindle, § dia. barrel and screwed for standard offset sprocket. Pairs with No. 51 Front Hub. Chrome or black finish. With cone locknuts and flatted spindle.

H291/509 ... ... each 8/8

#### B.W. REAR ROAD RACING HUBS

No. 503.  $1\frac{1}{2}''$  chain line, with central sprocket or inset freewheel, small diameter barrel, steel alloy shell, screwed for cog and locknut both sides. Drilled 36 or 40 holes. Fitted with locking cones and special spindles for racing fork ends. Pairs with No. 9 Front Hub. Chrome or black finish. Less nuts.

H292/601 ... ... each 9/1

Y J 3

# W. G. CHEESE LIMITED

CYCLE AND MOTOR ACCESSORIES, WIRELESS
AND ELECTRICAL SUNDRIES

### JUPITER HOUSE

326-327, BRADFORD ST., BIRMINGHAM, 5



"AIRLITE-CONTINENTAL" FRONT D.S. HUB



"AIRLITE-CONTINENTAL"
REAR HUB

| D.S. Double | Cog Racing Hub | $1\frac{1}{2}''$ | Chain Line. |  |
|-------------|----------------|------------------|-------------|--|
| H365/2301   | Front          |                  | each 33/-   |  |
| H366/3302   | Rear           |                  | each 4702   |  |



"AIRLITE" CYCLE D.S. FRONT HUB



"AIRLITE" CYCLE D.S. REAR HUB

| H368/1309 | Front |     | <br>each | 19/7  |
|-----------|-------|-----|----------|-------|
| H369/2107 | Rear  | ••• | <br>each | 30/10 |



# CAMPAGNOLO QUICK RELEASE

| Small flange,<br>H380/2204 | Front. |     |     | each | 33/6 |
|----------------------------|--------|-----|-----|------|------|
| Small flange,              |        |     |     |      |      |
| H381/2608                  |        |     |     |