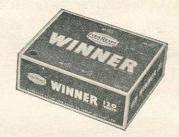

|
|           | 334     |                |       | A STATE OF THE PARTY OF THE PAR |

\* For small or large 3-pin plug, with locating pins.



# EVER READY RADIO DRY BATTERIES "WINNER" SERIES

| No.               |      |      | L39/6 | Coded |
|-------------------|------|------|-------|-------|
| Grid Bias         | L.T. | G.B. |       | Each  |
| Winner 9/103      | _    | 9    |       | 1/8   |
| High Tension.     | 4    |      |       |       |
| Winner 108/1000   | 108  | -    |       | 13/3  |
| Winner 120/1002   | 120  |      |       | 13/6  |
| Winner 120GB/1006 | 111  | 9    |       | 14/-  |
| Winner 126GB/1110 | *126 | -    |       | 15/9  |
|                   |      |      |       |       |

### "PORTABLE" SERIES

|                     |        |       | L40/C | oded   |
|---------------------|--------|-------|-------|--------|
| No.                 | L.T.   | G.B.  |       | Each   |
| Portable 32/1606    | 1101