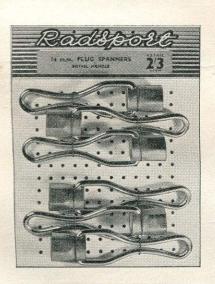

|                                 |                   |

CYCLE AND MOTOR ACCESSORIES, WIRELESS AND ELECTRICAL SUNDRIES

JUPITER HOUSE

326-327, BRADFORD ST., BIRMINGHAM, 5

# CYCLE

# COMPRISING . . .

- BAGS
  - BELLS
    - BRAKES
      - **CHAINS** 
        - ENAMELS
          - FORKS
            - FRAMES
              - GEARS
                - LAMPS
                  - MUDGUARDS
                    - PEDALS
                      - PUMPS
                        - RIMS
                          - SADDLES
                            - TYRES
                              - WHEELS



# "STOP PRESS"

# NEW "RADSPORT" SPECIALITIES



### "RADSPORT" HORN BUTTONS

Superior chrome finish. 6 per card. R6/1200 card ... ... each 3/-



### "RADSPORT" 14mm. PLUG SPANNERS

Clean, bright finish, with swivel handle. 6 per card.

... ... each 2/3 R7/900 card



### RADSPORT" BRAKE BLOCKS AND SHOES

12 pairs per card. Finest quality. Roadster Standard Pattern Fitted Fibrax No. 3 Brake Blocks. R1/1009 card ... ... per pair 1/6 Caliper Standard Pattern Fitted with Fibrax No. 269 Brake Blocks. R2/1009 card ... per pair 1/6 Raleigh Pattern Roadster Fitted Fibrax No. 70 Brake Blocks. R3/1009 card ... ...

Raleigh Pattern Caliper Fitted Fibrax No. 245 Brake Blocks. R4/1009 card ... per pair 1/6

Juvenile Pattern R5/800 card

per pair 1/-

per pair 1/6



### "RADSPORT" TYRE LEVERS

Finest quality. 36 per card. R8/1009 card ... ... each 6d.



### "RADSPORT" DIPPING **SWITCHES**

Precise action. Card contains 4 black and 2 chrome f