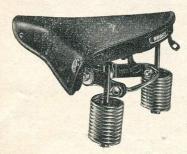

uge ...



**BROOKS** CHAMPION SPORTS SADDLE No. B17. Swallow. Two-wire. Size  $11'' \times 6'' \times 3\frac{1}{8}''$ . Weight 1 lb. 9 ozs.

\$5/4500 Chrome finish ... each 67/6



### BROOKS CHAMPION SPORTS SADDLE

No. B17. Competition. Two-wire Sports. No. B17. Competition. Two-wife sports. Size  $11'' \times 6\frac{1}{4}'' \times 3\frac{1}{8}''$ . Weight 1 lb. 7 ozs. S6/3008 Black enamel ... each 46/- S7/3204 Chrome finish ... each 48/6



### BROOKS CHAMPION SPORTS SADDLES

No. B17. Standard. Two-wire. Size  $11'' \times 6\frac{3}{4}'' \times 3\frac{1}{8}''$ . Weight 1 lb. 12 ozs. S10/3000 Black enamel ... each 45/— ... each 45/-S11/3108 Chrome finish each 47/6 No. B17. Flyer. Two-wire. Size  $11'' \times 5\frac{1}{4}''$ × 3". Weight 1 lb. 10 ozs. 59/3108 Chrome finish ... each 47/6



### WRIGHTS POWER-CYCLE SADDLE

No. S65/3. For Motorised Bicycles. Sprung mattress interior with thick felt underlay. Vynide waterproof seat, size,  $10\frac{3}{4}$ "  $\times$   $11\frac{1}{2}$ ". Shock absorbing tension coils, double girder pivoted frame and chromium-plated rear coils and clip. Enamelled. S26/1804 ... ... each 27/6



**BROOKS MATTRESS SADDLE** 

No. B22. Multi-mattress spring construction. Four-wire bracket, with two rear coils. Size:  $10\frac{3}{4}'' \times 9\frac{1}{4}'' \times 3\frac{1}{8}''$ . Chrome plated. S14/1804 ... each 27/6

**BROOKS HEAVY DUTY SADDLES** No. B90/2. Loop-front. Size  $11'' \times 9\frac{1}{4}'' \times 4\frac{1}{8}''$ . Weight, 3 lbs. 12 ozs. S15/3804 Black enamel ... each 57/6 S17/4104 Chrome finish ... each 62/-No. B90/3. Loop-front. Size