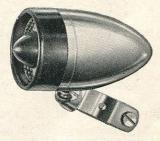

c lens with polished reflector and chrome vizor. On-Off slide switch. Bulb fitted: 2·5 volt Spot. Battery used: Two large unit cells. Dimensions:  $9'' \times 2\frac{1}{2}'' \times 3''$ . Weight: 10 dozs. L243/507

each 8/4 Batteries extra 1/2



THE "GREAT DELITE" DYNAMO SET No. 227C. Brass chromium plated. Supplied as a boxed set. L248/1804 ... ... each 27/6

#### DELITE DYNAMO

8-Pole construction for constant light output, brass chromium-plated body, self-lubricating bearings. L247/1106 ... ... each 17/3



STARLITE FRONT LAMP

No. 1085. Silver.

L250/3206 doz. ... ... ... each 4/1



#### DELITE FRONT LAMP

No. 893CH. Super-de-luxe model. All brass, chromium plated with 2.5v. .3A. bulb, correctly focussed, to fit twin-cell battery. 31 reflector with visor.

L252/604 ... ... each 9/6



### DELITE DYNAMO REARLAMP

No. 705. Chromium plated. Reflector type red lens. With 6 volt ·04 amps. bulb.

L254/110 ... ... each 2/9

V B 34

# W. G. CHEESE LIMITED

CYCLE AND MOTOR ACCESSORIES, WIRELESS AND ELECTRICAL SUNDRIES

JUPITER HOUSE

326-327, BRADFORD ST., BIRMINGHAM, 5



#### EVER READY CYCLE FRONT LAMP

**No. 2306.** Metal construction, with rotary switch.  $2\frac{1}{4}''$  dia. reflector. Enamelled Black, Blue, Green or Silver. Case and bulb only.

L272/210 ... ... each 4/3

#### EVER READY CYCLE FRONT LAMP

No. 2307. Dimensions: Length,  $2\frac{1}{2}'' \times$  width,  $2\frac{3}{16}'' \times$  height,  $3\frac{3}{4}''$ . Takes No. 800 battery. Case finished in black or silver. Two-pole slide switch.  $2\frac{1}{4}''$  diameter reflector. Fixed bracket. L273/302 ... ...