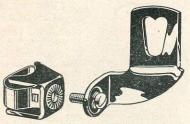

Headlamp. L378/006 L378/006 ... per doz. 9d. No. 656078. Front Rim Assembly. For "Pathfinder" No. 050076. Front Rim Assembly. For Fathinder Headlamp.

L379/204 ... ... each 3/6
No. 656043. Rim Fixing Wire. For "Pathfinder" Headlamp.

L380/008 ... ... per doz. 1/-Switch Assembly complete. For "Path-No. 656093. Switt finder" Headlamp. L381/108 No. 656079. Complete Front (less bulb). For "Pathfinder" Headlamp. L382/500 ... No. 656043. Front Hinge Pin. For "Pathfinder" Headlamp. L383/008 per doz. 1/-... LUCAS CT88 REAR LAMP SPARES
No. 655526. Taper Terminal Nut.
L385/004 ... ... ... each 6d.
No. 655546. Red Moulded Lens.

C 291

... each 9d

# W. G. CHEESE LIMITED

CYCLE AND MOTOR ACCESSORIES, WIRELESS AND ELECTRICAL SUNDRIES

JUPITER HOUSE

326-327, BRADFORD ST., BIRMINGHAM, 5

... ... ...



### "SPRING BAND" FRONT FORK BRACKETS

| with ratchet adjustment to | or a | ngie. Steel. |
|----------------------------|------|--------------|
| No. 15. For "D" Forks.     |      |              |
| L410/1600. Enamelled black |      | each 2/-     |
| L411/2904. Chrome p.ated   |      | each 3/8     |
| No. 16. For Round Forks.   |      |              |
| L412/1600. Enamelled black |      | each 2/-     |



#### ASHBY HEADLAMP BRACKET

| No. 2.    | Standard  | pattern. | Pierced | 1" with  |
|-----------|-----------|----------|---------|----------|
| notch.    | 10 Gauge. |          |         |          |
| 1 430 /13 | 04 doz (  | hrome of | ated    | each 1/8 |

ASHBY HEADLAMP BRACKET No. 14. "Girder" pattern. A wide and strong bracket with deep turned down sides to take the heaviest