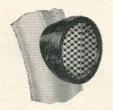

DUNLOP COTTON RIM TAPES

17" wide for Standard Narrow Section and

### Wide for Standard Narrow Section and Endrick Rims.

No. RT/9. Superior (12 on Card).

R23/600 doz. ... each 9d.

R23/600 doz. ... each 9d.
No. RT/10. Standard (Bundles of 50).
R24/Trade ... per bundle 17/6

**DUNLOP RUBBER RIM TAPES No. RT/5.** ½" wide for Narrow Section and Endrick Rims.

R27/1400 doz. ... each 1/9 No. RT/6.  $\frac{3}{8}$  wide for Endrick Special Lightweight Rims. R28/1200 doz. (36 in Carton) ... each 1/6



LUCAS "REALITE" REFLECTOR

No. 46. Mudguard flush fitting. White enamel.

R20/100 ... ... ... each 1/6



LUCAS "REALITE" REFLECTOR

No. 45S. Lightweight model, stay fitting. R42/100 ... ... ... each 1/6





"RADSPORT" REFLECTORS

Rubber mounted. 12 per Card. Silver Grey. R18/800 ... each 1/3



LUCAS "REALITE" REFLECTOR

No. 47. Rubber moulded body, with single nut mudguard fitting. Silver-grey.

R38/010 ... ... each 1/3



LUCAS "REALITE" REFLECTOR

No. 51. Single-nut mudguard fitting, polished light alloy body.

R39/010 ... ... ... each 1/3

IVORETTE CLIP-ON REFLECTORS

Supplied one dozen on Card.

R33/800 card ... ... each 1/-



BLUEMEL'S REAR REFLECTORS

No. 61.  $1\frac{1}{2}$  face prismatic, mounted on a sliding bridge to fit on to mudguard.

R43/1200 Ref. 1493 ... per doz. 18/-

No. 52.  $1\frac{1}{2}$ " face prismatic in white case with single screw mudguard fitting. Suits guards of all widths.

R46/1400 Ref. 1492 ... per doz. 21/-

No. 7.  $1\frac{1}{2}$  face prismatic in white case with stay clip fitting. Carded in dozens.

R47/1800. Ref. 1066/2 per doz. 27/-

REFL