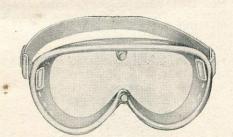

No. 343/RL. Spare windows for above in Clear, Orange or Green.

MG60/010 each 1/3



### STADIUM POPULAR SERVICE GOGGLES

Mark VIII. Clear laminated glass lenses. Soft leather face mask, padded with sponge rubber. Adjustable nosebridge and elastic headband.

MG53/1809 per pair 25/-



STADIUM WIDE VISION GOGGLES No. 363. Moulded rubber mask and with plastic lenses. Ventilated aluminium frame with domed non-inflammable plastic lenses and metal-covered elastic nosebridge. Quick-release elastic headband. Fits over spectacles. MG65/502 ... each 7/9



STADIUM LIGHTWEIGHT GOGGLES NI. 355G. Similar to No. 356, but has lenses which gradate from a restful deep green at the top edge to clear at the lower edge. Scientific protection from glaring sun and dazzling headlights.

MG62/402 per pair 6/3



### STADIUM "VISTA" JUNIOR GOGGLES

No. 344. Wide-vision P.V.C. goggle. Two press studs firmly secure non-inflammable exchangeable windows which are available in Clear, Orange and Green anti-glare tints. Adjustable elastic headband.

MG63/500 ... ... each 7/6



STADIUM "VISTA" RAIN GOGGLES No. 335. Specially shaped aperture lens gives clear vision in rain and snow, eliminating drop reflections at night. Fits every face, even over spectacles. Clear transparent. MG66/804 ...

... ... each 12/6



STADIUM MARK X GOGGLES ... ... each 8/6 MG69/508

0 45



# W. G. CHEESE LIMITED

CYCLE AND MOTOR ACCESSORIES, WIRELESS AND ELECTRICAL SUNDRIES

# JUPITER HOUSE

326-327, BRADFORD ST., BIRMINGHAM, 5

# GREASE GUNS, HORNS & JACKS

### CLEARHOOTER ELECTRIC HORNS

No. HF140. Lightweight highfrequenc