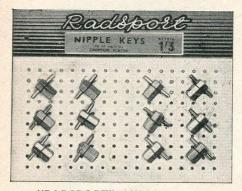

$\frac{5}{16}'' \times \frac{3}{8}''$ .

... each 11d.

S250/706 doz. ...



LINCO No. 8 RING SPANNER SET Set of six Whitworth ring spanners. Sizes:  $\frac{1}{8}$ "  $\times \frac{3}{16}$ "  $\frac{3}{16}$ "  $\times \frac{1}{4}$ ",  $\frac{1}{4}$ "  $\times \frac{5}{16}$ ",  $\frac{5}{16}$ "  $\times \frac{3}{8}$ ",  $\frac{3}{8}$ "  $\times \frac{7}{16}$ ",  $\frac{7}{16}$ "  $\times \frac{7}{16}$ ". S252/500 ... per set 7/6

FOR MOTOR CYCLE SPANNERS SEE PAGE 108

B 275

# W. G. CHEESE LIMITED

CYCLE AND MOTOR ACCESSORIES, WIRELESS
AND ELECTRICAL SUNDRIES

JUPITER HOUSE

326-327, BRADFORD ST., BIRMINGHAM, 5

# SPANNERS, SPEEDOMETERS, SPOKE TOOLS



RADSPORT
WOODEN HANDLED SCREWDRIVERS
12 per Card... ... each 2/3



TERRY'S CYCLE PEDAL SPANNERS No. 648A. 12". S298/208 ... ... each 4/-



"RADSPORT" NIPPLE KEYS
12 per Card.
\$300/900 ... ... ... each 1/3



BROOKS SIX-WAY NIPPLE KEY S335/008 No. 3 ... each 1/-



CYCLO UNIVERSAL NIPPLE KEYS
No. 135. Supplied carded.
S337/104 ... ... each 2/-



SMITHS CYCLE SPEEDOMETERS Popular Model. Supplied with flexible drive, gear ring and pinion set. Gives accurate readings from 0–40 m.p.h., as well as recording distances in 1/10ths of a mile up to 9,999.

S304/3508 ... ... complete 47/6

assisted bicycles. Gives steady readings from 0-40 m.p.h., and records distance in 1/10ths of a mile up to 9,999. Polychromatic grey finish with chromium bezel and black dial with white figures and red pointer.



ALBION NIPPLE KEYS
No. 1383. Supplied 12 on a card.
S318/Trade ... per card 4/4



TERRY'S SPOKE NIPPLE SPANNER No. 1160. Hardened and T