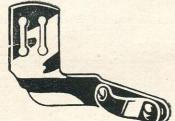

2/10



#### ASHBY FRONT FORK BRACKET

No. 18. A clip fitting bracket with ratchet adjustment to suit all fork angles and enabling the angle of the lamp to be adjusted to individual requirements. For "D" forks. Enamelled black.

| L442/2000 | doz. |  | each 2/6 |
|-----------|------|--|----------|
|           |      |  |          |



#### ASHBY FRONT FORK BRACKETS

**No. 1.** Two-screw pattern. 14-Gauge front. Available for  $\frac{78}{8}$  "D" or  $\frac{58}{8}$  round forks.



### ASHBY REAR FORK BRACKETS

L448/904. Enamelled black ... each 1/2



#### ASHBY HEADLAMP BRACKETS

No. 8. Extension pattern. In 10-gauge material with turned down sides to take heavy

No. 8BX. As No. 8B, but for Expander Bars. L440/2504. Chrome plated ... each 3/2



# L445/904. Enamelled black ... each 1/2



**No. 1C.** Two-screw pattern. 14-Gauge rear. Available for  $\frac{7}{8}$ " "D" or  $\frac{5}{8}$ " round forks.



lamps.  $1\frac{1}{2}$ " extension.

L436/1704. Chrome plated ... each 2/2

No. 8B. As No. 8, but  $3\frac{1}{2}$  extension. L438/2504. Chrome plated ... each 3/2

### ASHBY "SPRING BAND" STEEL REAR FORK AND SPINDLE BRACKET

| 2/- |
|-----|
| 3/8 |
|     |
| 2/- |
| 3/8 |
|     |



#### ASHBY FRONT FORK BRACKETS No. 18S. Plated Finish. Bracket only. L413/2400 doz. ... each 3/-No. 18WS. Bracket, Screw and Washer. L414/2800 ... ... ... each 3/6



#### T.D.C. LAMP BRACKET

No. D25. For forward extended handlebars. Made from 10-gauge metal. Fits stem pinch bolt. Chromium plated. L415/800 doz. ... ... each 1/-



#### MIDLAND LAMP BRACKETS

| No. 4578. | Fork fitting. Front.