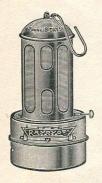

•••   | 5738/109 | 2/8      |
| Chalca            | •••                               |     | •••   | ••• |        | •••   | ••• |     |   |     | • • • • • • • • • • • • • • • • • • • • |               | •••   | 5739/105 | 2/2      |
| Choke             |                                   |     |       |     |        | •••   |     |     |   |     | <br>                                    |               |       | 3/3//103 | -/-      |

All Prices plus 5%

Equipment and Vehicle Manufacturers' Part Nos. and Names are used for Reference Purposes only.

ADDITIONAL CABLES

# FOOTREST, FORKS, HEATERS & JOINTINGS



### GASKET GOO

Tubes. Twelve per display card.

MJ30/1200 doz. ... per tube 1/6



### BOSTIK ADHESIVES

No. 252. Properties similar to Bostik C. MJ33/204 Large Tube ... each 3/6



# RAYDYOT "EIGHT-DAY" OIL HEATER

No.H505. Burns for 8 days consecutively without attention on one filling of paraffin. Finish: Gold Enamel and Blue.

MH20/1202 each 17/5 Plus Purchase Tax 3/-



### RAYDYOT "DUALETTE" HEATER

**No. H81.** Diameter of base  $9\frac{1}{2}$ ". Overall height 6". Burning capacity approx. 200 hours. Paraffin.

MH22/1606 ... ... ... each 23/8 Plus Purchase Tax 4/-



### LYCETT PILLION FOOTRESTS

**No. S16.** Adjustable and folding. The rubber rest is securely riveted to the steel frame, which is fitted with two universal clips. Size:  $8\frac{3}{4}''$  high  $\times$   $5\frac{1}{2}''$  wide (open). **MF12/600** ... per pair 9/-



### WEBB SPRING FORKS FOR MOTOR-ASSISTED CYCLES

Standard. Column length, 8". Length of thread, 3". T.P.I. 24. Model No. 824B. B