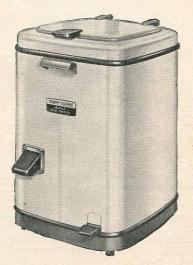

PRAM BRAKES

SL320/200 each 3/-

#### PRAM HOOD CORNERS

Chromium plated, with leather shield, Black, Maroon or Blue. Supplied 12 per card. SL328/500 card ... ... each 7½d.



#### MORPHY-RICHARDS AUTO ELECTRIC TOASTER

**No. TU/1D.** A.C./D.C. 1,250 watts. 110/120, 120/130, 150/160, 200/220, 220/240, 250/260 volts. Chromium plated.

SL350/8502 each £5 13 6 Plus Purchase Tax 20/6



#### ASHBY ROLLER SKATES

No. 27. Fitted with plain bearing nylon bushed rubber wheels, adjustable platform with a bright finish. SL270/1004

per pair 15/6

04 ... per Plus Purchase Tax 2/6

#### HOOD FIXING WING BOLTS

SL329/804 doz. Chromium plated each 1/-

#### PRAM BODY STRAPS

SL330/800 doz. 9"×1" ... each 1/-

#### ASTRAL LIGHTER FLINTS

Supplied 36 packets on card. SL348/900 card ... per packet 4½d.



#### ASTRAL SPIN DRYERS

No. SBU/1. Holds 30 lbs of wet clothes  $(8\frac{1}{2} \text{ lbs. dry weight}).$  SL376/29307 ... each £19 11 5

Plus Purchase Tax 70/7

C 121



SL314/30708 ... each £20 10 2

MORPHY-RICHARDS SUCTION

CLEANER

Plus Purchase Tax 74/1

## W. G. CHEESE LIMITED

CYCLE AND MOTOR ACCESSORIES, WIRELESS AND ELECTRICAL SUNDRIES

JUPITER HOUSE

326-327, BRADFORD ST., BIRMINGHAM, 5



5-AMP. 3-PIN SCREENED SOCKET WITH SWITCH AND PLUG

No. E18/274. Ceramic Interior. The shutter device screens the current-carrying contacts when plug is withdrawn. Brown. SL251/310 each 5/3 ... ...

15-AMP. 3-PIN SCREENED SOCKET WITH SWITCH AND PLUG No. E107/98/52. Brown.

SL252/500 ...

13-AMP. 3-PIN SWITCH, PLUG AND SOCKET No. E/229/365W. Cream.

... each 9/9 SL253/704

13-AMP. 3-PIN PLUG N