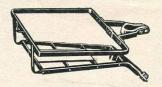

49. Spindle fitting for 26" wheels. C21/408 ... ... each 7/-



### MIDLAND "SUPREME" CARRIERS

Sports Models. Solid steel one-piece pressing to tubular form. Spring top attachment. Enamel finish. Size 15" × 5".

No. 4614. With clips for stay fitting.

No. 4615. Spindle fitting for 26" wheels. C17/502 ... each //y
As above but without spring top attachment. No. 4576. With clips for stay fitting. No. 4577. Spindle fitting for 26" wheels. each 6/6 C18/ 404 ... ... ... ...



### ASHBY "CLIPON" TRADE CARRIER

No. 205. For attachment to front spindle and handlebars. Adjustable fittings to suit any size frame or handlebar position. Size: 18" × 12". Enamelled black.

C23/1608 ... ... each 25/-



### ASHBY TRADE CARRIER

No. 59. Flat type. Suitable for messenger use. C22/1500 ... ... each 22/6



### ASHBY "SAMSON" TRADE CARRIER

No. 7. Rigid design with heavy duty fittings for attachment to head and down tube. Size: 18" × 12". Fits any size frame. Enamelled black.

C24/1608 ... ... each 25/-

### A.J.S. CARRIER

No. 70. Wire, spring clip sports carrier. Mudguard eye fitting, chrome plated. 26/28" wheels. Attaches to brake pivot bolt.

C25/608 ... ... each 10/-

B 272

# W. G. CHEESE LIMITED

CYCLE AND MOTOR ACCESSORIES, WIRELESS AND ELECTRICAL SUNDRIES

JUPITER HOUSE 326-327, BRADFORD ST., BIRMINGHAM, 5



### ASHBY "BABSCAR" CARRIER

No. 15. Improved model. A dual purpose carrier with leg shields which close the gap between the carrier arms and the footrest arms. The child carrier portion is adjustable for position, and detachable to provide a normal carrier. Strong double twis