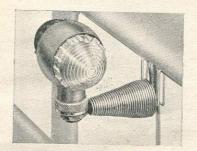

... each 9/9



ERSIN MULTICORE SOLDER Packets. Packed 1-gross packets per case. MH39/400-doz. ... per packet 6d.

TINMAN'S SOLDER

Sticks approximately 8 ozs. weight. MH40/Trade ...



"RADSPORT" HORN BUTTONS Superior Chrome finish. 6 per card. ML10/1200 card ... ... each 3/-

H 42

# W. G. CHEESE LIMITED

CYCLE AND MOTOR ACCESSORIES. WIRELESS AND ELECTRICAL SUNDRIES

### JUPITER HOUSE

326-327, BRADFORD ST., BIRMINGHAM, 5



BUTLER'S "SAUCER" SPOT, FOG

AND PASS LAMPS Diameter  $6\frac{1}{4}$ ". Bolt centre to back  $\frac{7}{8}$ ". Overall depth  $3\frac{1}{2}$ ". 12-volt or 6-volt pre-focussed bulb. All Chrome. No. 1468/K. Pass and Spot. ... each 53/6 ML22/4000 No. 1468/J. Fog (Amber). ML23/4106 ML23/4106 ... ... each 55/6
No. 1468/C. Fog or Spot (Clear).
ML24/4000 ... ... each 53/6



STARLITE PARKING LIGHT

No. 1308. Chrome-plated conical spring window fitting. Supplied with 6 ft. twin cable. Less bulb. ML54/700 ... ... each 10/6



### STARLITE CAR PARKING LIGHT

No. 1293. Hooks on the window glass, wind up the window and the light is secured. No screws or holes needed. Operated from car battery or from independent dry or wet batteries, any voltage. Complete with  $1\frac{1}{2}''$  dia. Red and White Domes and 6 ft. of cable.

... ...



MILLER SPOT LAMPS

No. 40S. Fully chromium plated on brass with adjustable bracket for  $\frac{7}{8}$ " or 1" bars.  $4\frac{1}{4}$ " dia.

No. 40F. Similar to above but fitted with amber fog lamp glass.

ML36/2000 ...



MILLER SPOT LAMPS

No. 44S. Ideal for Scooters and motor cycles. Fitted with adjustable ball joint for  $\frac{7