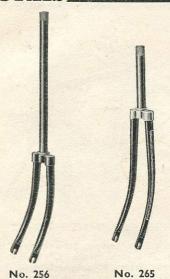

F145/1306 card         | set of four 2/3 |
|                        |                 |



#### CYCLO "ROSA" TRACK NUTS

| No. 61.  | For Hub Sp | indles. | Set of | four.   |
|----------|------------|---------|--------|---------|
| F110/104 | Cadmium    |         | per    | set 2/- |
| F111/108 | Chrome     |         | per    | set 2/5 |

### RESILION SPINDLES

| F155/103 | Front | <br> | each 1/11 |
|----------|-------|------|-----------|
| F156/204 | Rear  | <br> | each 3/6  |

#### RESILION CONES

| F158/1206 doz. pairs | <br>per  | pair | 1/6 |
|----------------------|----------|------|-----|
|                      | X7 X7 10 |      |     |

# W. G. CHEESE LIMITED

CYCLE AND MOTOR ACCESSORIES, WIRELESS AND ELECTRICAL SUNDRIES

### JUPITER HOUSE

326-327, BRADFORD ST., BIRMINGHAM, 5



#### PHILLIPS FRONT FORKS Carrier Pattern

No. 265. Suitable for 26" equal wheel carrier bicycles. Screwed 1"  $\times$  24T for Expander Head fittings. Heavy gauge column and blades, with Crown Race fitted, F170/1505 ... ... each 23/2

# PHILLIPS FRONT FORKS

Low Gravity Carrier Pattern
No. 256. Malleable Crown, heavy gauge column and blades with Crown Race fitted. Suitable for 20" wheels, screwed 1" × 24T for Expander Head fittings. F171/1704 ... ... each 26/-

#### WEBB SPRING FORK For Motor-assisted Cycles

Improves the comfort, performance, and reliability of all types of motorised bicycles. Suitable for 26" wheels, with up to 2" tyres and all normal frame sizes. Accommodates existing Caliper or Hub Brakes. Replacement brake available for roller lever brakes on Westwood rims.

No. 8