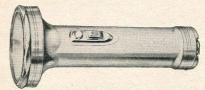

SUNDRIES

### JUPITER HOUSE

326-327, BRADFORD ST., BIRMINGHAM, 5



PIFCO RING-FOCUS TORCHES **No. 1478.** Two-cell large, giant head torches. Size  $7\frac{1}{2}$  long. Bulb fitted  $2 \cdot 5v$ . Case and bulb.

SL220/501 each 7/7

Plus Purchase Tax 1/3



PIFCO SHOCKPROOF TORCHES No. 1722. Baby. 2" diameter head. Length of body,  $5\frac{1}{2}$ ". Case and bulb. each 4/41/2 SL222/211 Plus Purchase Tax 81d.



PIFCO SHOCKPROOF TORCHES

Double-spring shock absorbers protect bulb and reflector assembly. Circular ribbed body, chromium-plated on brass. Ring hanger and three-position switch. Fitted with 2.5-volt prefocus bulb.

No. 1502. Two-cell Large.  $2\frac{1}{4}$  diameter head. Length of body,  $6\frac{5}{8}$ . Case and bulb. SL221/401 each 6/1

1 ... ... ... Plus Purchase Tax 1/-



PIFCO SILVER STREAK TORCH No. 1497. Square to round section body with large octagonal head. Size:  $7\frac{1}{4}'' \log \times 3\frac{1}{4}''$  dia. head. 2.5 v. pre-focus bulb. Case and bulb. SL224/403. each 6/4

Plus Purchase Tax 1/-



PIFCO THREE-COLOUR LAMP No. 1235. Provides red, green or white light. Size  $4\frac{1}{2}$  ×  $2\frac{5}{3}$  × 1". Bulb fitted 3.5v. SL225/108 ... each 2/6 Plus Purchase Tax 5d.



#### PIFCO RING-FOCUS TORCHES

No. 1465. Five-cell large, giant head torches. Size  $14\frac{1}{2}$ " long. Bulb fitted 6.2 volts. Case and bulb. SL226/800 ... each 12/-

Plus Purchase Tax 1/111



No. 1476. Three-cell large, giant head torch-Size  $9\frac{5}{8}$  long. Bulb fitted 3·5 volts. Case and bulb. SL227/602

Plus Purchase Tax 1/6



#### PIFCO NIGHTLAMP

No. 1669.