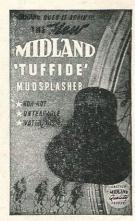

ied with the new microadjustment stays and fittings, black or white. For 26"/28" wheels.

M54/1100 ... ... ... per pair 16/6



### BLUEMEL'S "GOLD MEDAL" MUDGUARD

No. 1664. Celluloid or plastic, with the new micro-adjustment stays and fittings. Black or white. For 26"/28" wheels.

M56/908 ... per pair 14/6 ... ...



# BLUEMEL'S No. 2 "INDESTRUCTIBLE" MUDFLAPS

No. 1651. Made in the same reinforced material as the No. 1, but in a larger size giving greater protection. M58/2000 doz. ... ... ... each 2/6



### DUNLOP MUDGUARD FLAPS

Type MF/1. Hook-on Type (to stays). M60/3600 doz. ... each 4/6



### JOHN BULL MUDFLAPS

Large size for front guards. Clip on to stays. M62/3600 doz. ... ... each 4/6



White, set of 3. Steel. M65/507 14" and 16" ... per set 8/5 M66/507 18" ... per set 8/5



### MIDLAND CYCLE MUDSPLASHERS

Plastic. Assorted colours (12 per card). M67/100 No. 491.  $9\frac{1}{4}'' \times 8\frac{1}{2}''$  each M68/100. No. 674.  $7\frac{1}{4}'' \times 5\frac{3}{4}''$  each each 1/6 each 1/6 Tuffide (24 per card). M69/200. No. 491/T.  $9_4^{1/2} \times 8_2^{1/2}$  M70/100. No. 674/T.  $7_4^{1/2} \times 5_3^{3/2}$ each 3/-

each 1/6



DUNLOP MUDGUARD FLAPS

No. MF/2. Clip-on type (to guard). M72/3200 doz. ... ... ... each 4/-



### MIDLAND HANDLEBAR MUFFS

No. 1304. Fit over handlebar and brake lever and lace securely. Made from waterproof leathercloth material, fleece lined.

M74/708 ... per pair 11/6



### BLUEMEL'S "TUFLITE" MUDGUARDS

Cadmium plated steel stays and bridges. White only. Spearpoint or full width expan-M76/908 ... ... each 14/6

# W. G. CHEE