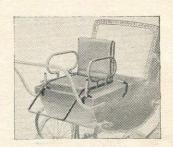

Maroon. When not in use as a child's carrier, the backrest folds forward, and the arm-rest inward, to form a perfectly flat and useful luggage carrier

C40/1704. No. L/7. Non-padded each 26/-C41/2000. No. L/6. Padded ... each 30/-C42/108. No. L/11. Footshields pair 2/6

### NEWCRAFT KIDDIE SEAT

Junior de luxe rear child carrier, silver-chrome -arms. Soft padding. <del>C43/2408 ...</del> ... ... ... each 37/-



# LECO TOP TUBE SADDLE AND FOOT REST

No. L8/9. Strong metal frame, with comfortable thickly padded seat set into a pressed metal shape. Foot rests fitted to down tube. Available in Black, Green and Maroon.

C44/608 ... ... ... each 10/-

### LECO FOOT RESTS

An easily fitted accessory for use with pillion seats not fitted with foot rests. C46/108. No. L/10. Rear ... per pair 2/6



### LECO FOLDING PRAM SET

No. L/1. For high coach-built prams. C50/2304 ... ... eacl No. L/2. Universal Model, particularly suitable for low built prams with drop fronts. C51/2304 ... ... each 35/-



DESMO No. 66 "RESTATEZE" CHAIR It can be used for practically every purpose in the house and garden, and can be folded flat to  $23'' \times 24'' \times 2\frac{1}{2}''$  for storage when not in use. The height of the seat from the ground is 16" and together with the shaped metal armrests provides perfect comfort in each of its many uses. The strong, tubular legs have no sharp edges or corners to damage carpets or other floor coverings, and the high-grade canvas is of an exclusive design which is attractive in a programme and hardward region in the contraction of the contraction in the cont