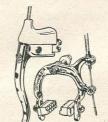

MINGHAM, 5

Telephone: MIDland 5804/5 (2 lines)

269

284

285

282



G.B. CABLE BRAKES

**Coureur "Plus".** Supplied in A or B depth stirrups. Fitted with Superhood Plus lever with nylon bushes.

B375/2800 ... ... per pair 42/-



### G.B. CABLE BRAKES

"Riviera Rapide". Fitted with Superhood lever and complete with nylon bushes.

B386/2800 ... per pair 42/-



### WEINMANN LIGHTWEIGHT CABLE BRAKES

No. 730. Front Brake with Quick Release.
B393/1310 ... ... ... ... each 20/9
No. 730. Rear Brake with Quick Release.
B394/1400 ... ... ... each 21/No. 500. Front Brake with Quick Release.
Shallow stirrups.
B395/1400 ... ... each 21/-

# WEINMANN IMPROVED COLOURED BRAKES

Coloured Anodised Brakes in Silver, Blue and Red. Comprises Front and Rear Brakes and Lever.

B396/3000 ... ... each 45/-



### G.B. CABLE BRAKES

"Sports Mk. III". Fitted with "Arret" lever. Designed to give maximum braking efficiency.

B377/2504 ... per pair 38/—



### G.B. "SUPERHOOD" LEVER

No. 585. Chromium-plated finish. B389/608 ... ... ... complete 10/-

G.B. "GRAND TOUR" LEVER

No. 575. Chromium-plated finish. B390/500 ... ... ... complete 7/6



No. 999. Centre pull compensating action all nylon bearings for smooth action and long life.

B398/4008 ... per pair 61/-



### G.B. BOXED BRAKES SPARES KIT

Strong wood construction. Make-up of kit enables the servicing of any G.B. brake or handlebar stem.

B385/Trade ... ... each 120/-



### WEINMANN SPARES KIT

Spare Parts in wooden display cabinet with assorted popular components.

B392/Trade ... ... ... ... ... ... complete £6 0 0

X 3 16

# W. G. CH