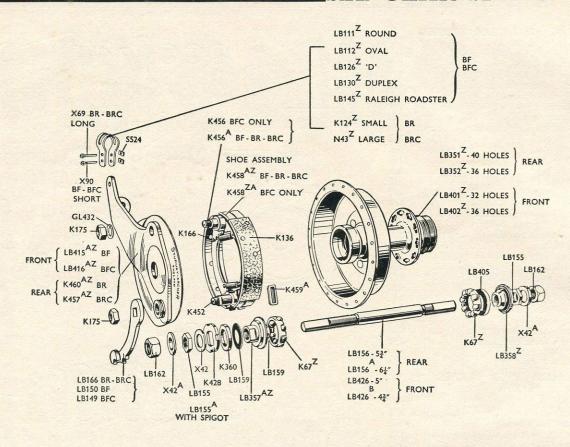

| System Clamp Screw                                                 | • • • • | •••    | 3d.   |
| C.S.1    | Shifter Cage Assembly                                              |         |        | 5/3   |
| C.S.1A   | Shifter Cage Lock Screen                                           |         |        | 3d.   |
| C.S.4    | System Half Clip                                                   |         |        | 3/2   |

When ordering, please state reference number and whether for  $\frac{3}{8}''$  or  $\frac{3}{32}''$  chain.







Pawl 6d. Spring Peg 1d. Locking Plate 1/7 Shim Washer 1/7 per doz. Spring Long 2 for 3d. Spring Short 2 for 3d.

I 62

# W. G. CHEESE LIMITED

CYCLE AND MOTOR ACCESSORIES, WIRELESS
AND ELECTRICAL SUNDRIES

JUPITER HOUSE

326-327, BRADFORD ST., BIRMINGHAM, 5



# STURMEY-ARCHER B.F. AND B.R. INTERNAL EXPANDING BRAKE HUBS For Prices see pages 41 and 42

|              |          | BF HUB                                                              | Code<br>No.     | Carton<br>Quantity | Description                                  |
|--------------|----------|---------------------------------------------------------------------|-----------------|--------------------|----------------------------------------------|
| Code         | Carton   | Description                                                         |                 |                    |                                              |
| No.          | Quantity |                                                                     | LB155           | 24                 | Cone Locknut