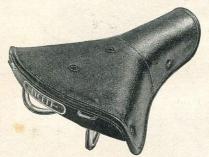

304 Black enamel ... each 35/– S33/2504 Chrome finish ... each 38/–



BROOKS JUVENILE SADDLE

**No. J5.** Four-wire. Size  $10\frac{1}{4}'' \times 6\frac{3}{4}'' \times 2''$ . Weight, 1 lb. 8 ozs. S35/1400 Black enamel ... each 21/-



WRIGHTS "OLYMPIAN 56" SPORTS SADDLE

No. 56L. Leather seat which floats on supporting mattress springs. Size: 11" × 6". Weight, 1 lb. 15 ozs. S37/1711 ... ... each 26/10



"RADSPORT" MATTRESS SADDLE Black.

S39/900 ... / ... ... each 13/6

A 11 14

# W. G. CHEESE LIMITED

CYCLE AND MOTOR ACCESSORIES, WIRELESS AND ELECTRICAL SUNDRIES

JUPITER HOUSE

326-327, BRADFORD ST., BIRMINGHAM, 5



LYCETT'S JUVENILE RUBBER SADDLE

Model L4. Large seating area. Rubber envelope top on strong wire frame. Size:  $7_3''' \times 7'' \times 3''$ . S50/600 ... ... each 9/-



LYCETT'S JUVENILE MATTRESS

No. S5. Mattress spring construction on two-wire frame. Tailored felt and top covered leathercloth. Black enamel finish. Size:  $8\frac{3}{4}'' \times 6\frac{1}{2}'' \times 3''$ . S52/904 ... each 14/–



LYCETT'S NARROW SADDLE L15. Narrow. Size:  $11'' \times 6'' \times 2\frac{7}{8}''$ . Weight, 1 lb. 7 oz. \$54/1600 Enamel ... ... each 24/-\$55/1708 Chromium ... ... each 26/6



TERRY'S EXTRA COIL SADDLES

With patent suspension. Automatically adjusts to carry any weight rider. No. 1087 X. Ladies' Model. Size:  $9\frac{1}{2}'' \times 8\frac{1}{2}''$ . S57/1608 ... ... ... each 25/– No. 1086 X. Gent's Model. Size:  $9\frac{1}{2}'' \times 10\frac{1}{2}''$ .

S58/1608 ... ... ... each 25/-Replacement Top

S59/808 ... ... each 13/-



### LYCETT'S STANDARD SADDL