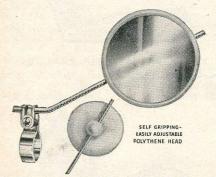

ET

No. 463. Machined to exact size for fixing to cycle head. Chromium plated. L482/1600 doz. ... ... each 2/-



### SMITH'S LAMP BRACKETS

No. 20. Front "D" Fork. L484/1304 Silver ... L485/2400 Chrome plated per doz. 20/per doz. 36/-No. 21. Front, Round. L486/1304 Silver ... L487/2400 Chrome plated per doz. 20/-



### SQUIRE CYCLELOCK

No. 60. Double locking mechanism. Pure zinc plated, 2 keys. 12" welded steel chain. L489/206 ... ... ... each 3/9

T 145

# W. G. CHEESE LIMITED

CYCLE AND MOTOR ACCESSORIES, WIRELESS AND ELECTRICAL SUNDRIES

JUPITER HOUSE

326-327, BRADFORD ST., BIRMINGHAM, 5

# LOCKS, LUBRICATORS AND MIRRORS



### LACRINOID POLYTHENE OILCANS

No. 1. Transparent, providing visual check on the oil level. Non-rusting, flexible and unbreakable.

L492/500 ... per doz. 7/6



### STADIUM ROUND CYCLE MIRROR

No. 285. With Polythene Head. Swivel clip gives wide adjustment. Length of arm 61/2, dia. of mirror, 3".

M10/200 ... ... each 3/-



### NOVA CYCLE MIRRORS

Chromium plated. M14/208 ... ... each 4/-

APEX MIRRORS

Real view round mirror. Strong clip. M16/300 ... ... ... each 4/6



### LUCAS "GEM" CYCLE LOCK

No. 104. Keys are varied for additional safety. Chromium-plated finish. L493/308 ... ... each 5/6



### ADIE "ACORN" CYCLE LOCK

No. 101. Coloured body, chromium-plated key and chain. L495/3400 doz. ... ... ... L496/600 doz. Spare keys ... each 4/3 each 9d.

POPULAR LOCKS AND CHAINS No. 1000. L498/104 ... ... each 2/-



### TECALEMIT GREASE NIPPLES

No. NC6056.  $\frac{3}{16}$ " × 32T.P.I. L499/407 ... per doz. 6/6

No. NC6050. 1" B.S.F. L500/1006