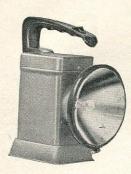

es$  width  $3\frac{1}{4}'' \times$  height  $3\frac{3}{4}''$ . Takes No. 800 battery-Stove-enamelled black or silver. 3" diameter reflector. Front snap-on clip. Slide action switch.

L287/506 ... ... ... each 8/3



#### STARLITE REAR LAMP

No. 1280. Fitted with screw-down switch,  $2\cdot 5$  volt bulb and universal bracket for rear stay fitting. Red dome to regulation size  $(1\frac{1}{2})$ . New model superseding the old-type tubular pattern. Silver enamel finish.

L294/3200 doz. ... ... each 4/-



#### DELITE FRONT LAMP

No. 803CH. For twin-cell battery. All chromium plated.  $3\frac{1}{4}$  reflector with visor. L290/406 ... ... each 6/9

D 26

# W. G. CHEESE LIMITED

CYCLE AND MOTOR ACCESSORIES, WIRELESS
AND ELECTRICAL SUNDRIES

JUPITER HOUSE

326-327, BRADFORD ST., BIRMINGHAM, 5



#### EVER READY SQUARE HAND LAMP

No. 5096. Length,  $4\frac{1}{2}$ "  $\times$  width,  $5\frac{1}{2}$ "  $\times$  height,  $7\frac{1}{2}$ ". Steel case finished in stove-enamelled Silver. Die-cast carrying handle. Positive sliding action switch. Unbreakable plastic lens. 41" diameter reflector.

L348/1608 each 25/-Plus Purchase Tax 4/-

STARLITE BATTERY

COMBINATION SET

No. 1211. Comprising front lamp fitted with 2.5 volt bulb, rear light contact and terminal attachment. Rear lamp fitted with 2.5 volt bulb. Operated by screw-down switch on front lamp. Takes twin-cell battery. Black or Silver finish.

L349/6104 doz. ... ... each 7/8

|           |       |       |             |         | HEAD        | LAM      | PS          |
|-----------|-------|-------|-------------|---------|-------