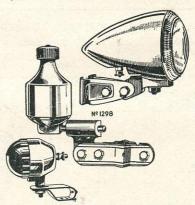

m, and dynamo chrome on brass.

L170/2608 ... per set 40/-...



## MILLER DYNAMO SET WITH COMBINED HEADLAMP AND BATTERY-OPERATED HORN

No. 537T/H. Chromium plated (less battery). per set 50/-L158/3304 ... ... ...



#### MILLER COMBINED DYNAMO HEADLAMP AND HORN

No. 7/H. (Less battery.) Headlamp 3\frac{3}{4}" dia.  $\times$  5½" deep incorporates styled vizor front and is fitted with two 6-volt 0.5-amp. bulbs. L163/1800 ... each 27/-



# per set 37/6



#### LUCIFER DYNAMO SETS Made in Switzerland

No. 807F. Combi. With small torpedoshaped headlamp, chromium plated on brass, attached to dynamo. Front fork fitting. Complete with rear light for mudguard or stay fitting.

L159/3000 ... per set 45/-No. 809. As above, but separate headlamp that takes battery.

L160/3500 ... ... per set 52/6



### STARLITE DYNAMO SET

No. 1298. Silver finish plastic headlamp and all silver finish dynamo. L165/1802 ... ... ... per set 27/3



### Made in Switzerland

No. 82OA. Aero. With streamlined shape headlamp chromium plated on brass with type "A" English standard fitting bracket. Complete with rear light for mudguard or stay fitting bracket.

LUCIFER DYNAMO SETS

L172/3000 ... ... per set 45/-

### IMPEX DYNAMO SETS

Standard 8-pole set with silver headlamp. L166/2000 ... ... ... each 29/11 Combi-sport. The newest lightweight. L167/1908 ... ... each 29/6

# W. G. CHEESE LIMITED

CYCLE AND MOTOR ACCESSORIES. WIRELESS AND ELECTRICAL SUNDRIES

JUPITER HOUSE

326-327, BRADFORD ST., BIRMINGHAM, 5



"KIMLITE" PLASTIC FRONT LAMP

Made of Polythene with Polystyrene lens. Rustless and available i