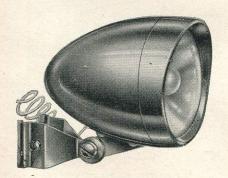

### IMPEX DYNAMO SETS

Standard 8-pole set with silver headlamp. L166/2000 ... ... ... each 29/11 Combi-sport. The newest lightweight. L167/1908 ... ... each 29/6

# W. G. CHEESE LIMITED

CYCLE AND MOTOR ACCESSORIES. WIRELESS AND ELECTRICAL SUNDRIES

JUPITER HOUSE

326-327, BRADFORD ST., BIRMINGHAM, 5



"KIMLITE" PLASTIC FRONT LAMP

Made of Polythene with Polystyrene lens. Rustless and available in black or silver colour L235/302 ... ... each 4/9



PIFCO "GIANT HEAD" CYCLE HEADLAMP

No. 1140. All chrome headlamp with large  $3\frac{1}{4}$ " diameter head. Screw-off front with highly diameter head. polished reflector. Grey milled screw-down switch. Bulb fitted: 2.5 volt Spot. Battery used: Standard twin-cell. Dimensions: 41/4" X Weight: 7 ozs. L237/308 .. each 5/6

Batteries extra 1/4



DELITE DYNAMO HEADLAMP

No. 227. Brass chromium plated  $2\frac{1}{2}$ " reflector. With 6 volt · 5 amp. bulb and cable. L239/500 ... ... ... each 7/6



### DELITE FRONT LAMP

No. 890CH. Chromium plated with 2.5v. ·3A. bulb to fit twin-cell battery.  $2\frac{1}{2}$ " reflector with visor. L241/300 ... each 4/6



#### PIFCO "SILVER JET" CYCLE HEADLAMP

No. 1142. Super streamlined headlamp with all chrome body and tail fins. Hinged lid and handlebar mounting bracket.  $2^{\prime\prime}$  diameter domed plastic lens with polished reflector and chrome vizor. On-Off slide switch. Bulb fitted: 2·5 volt Spot. Battery used: Two large unit cells. Dimensions:  $9'' \times 2\frac{1}{2}'' \times 3''$ . Weight: 10 dozs. L243/507

each 8/4 Batteries extra 1/2



THE "GREAT DELITE" DYNAMO SET No. 227