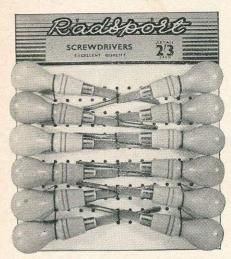

... each 3/-



LINCO SPANNER SET

No. 6E. Suitable for motor cyclists. S248/208 ... ... each 4/-



LINCO BOX TYPE SPANNERS No. 75D. Size,  $\frac{5}{16}'' \times \frac{3}{8}''$ .

... each 11d.

S250/706 doz. ...



LINCO No. 8 RING SPANNER SET Set of six Whitworth ring spanners. Sizes:  $\frac{1}{8}$ "  $\times \frac{3}{16}$ "  $\frac{3}{16}$ "  $\times \frac{1}{4}$ ",  $\frac{1}{4}$ "  $\times \frac{5}{16}$ ",  $\frac{5}{16}$ "  $\times \frac{3}{8}$ ",  $\frac{3}{8}$ "  $\times \frac{7}{16}$ ",  $\frac{7}{16}$ "  $\times \frac{7}{16}$ ". S252/500 ... per set 7/6

FOR MOTOR CYCLE SPANNERS SEE PAGE 108

B 275

# W. G. CHEESE LIMITED

CYCLE AND MOTOR ACCESSORIES, WIRELESS
AND ELECTRICAL SUNDRIES

JUPITER HOUSE

326-327, BRADFORD ST., BIRMINGHAM, 5

# SPANNERS, SPEEDOMETERS, SPOKE TOOLS



RADSPORT
WOODEN HANDLED SCREWDRIVERS
12 per Card... ... each 2/3



TERRY'S CYCLE PEDAL SPANNERS No. 648A. 12". S298/208 ... ... each 4/-



"RADSPORT" NIPPLE KEYS
12 per Card.
\$300/900 ... ... ... each 1/3



BROOKS SIX-WAY NIPPLE KEY S335/008 No. 3 ... each 1/-



CYCLO UNIVERSAL NIPPLE KEYS
No. 135. Supplied carded.
S337/104 ... ... each 2/-



SMITHS CYCLE SPEEDOMETERS Popular Model. Supplied with flexible drive, gear ring and pinion set. Gives accurate readings from 0–40 m.p.h., as well as recording distances in 1/10ths of a mile up to 9,999.

S304/3508 ... ... complete 47/6

assisted bicycles. Gives steady readings from 0-40 m.p.h., and records distance in 1/10ths of a mile up to 9,999. Polychromatic grey finish with chromium bezel and black dial with white figures and red pointer