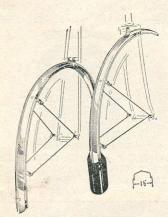

{3/2}$ each 3/-

each 1/6



DUNLOP MUDGUARD FLAPS

No. MF/2. Clip-on type (to guard). M72/3200 doz. ... ... ... each 4/-



### MIDLAND HANDLEBAR MUFFS

No. 1304. Fit over handlebar and brake lever and lace securely. Made from waterproof leathercloth material, fleece lined.

M74/708 ... per pair 11/6



### BLUEMEL'S "TUFLITE" MUDGUARDS

Cadmium plated steel stays and bridges. White only. Spearpoint or full width expan-M76/908 ... ... each 14/6

# W. G. CHEESE LIMITED

CYCLE AND MOTOR ACCESSORIES, WIRELESS AND ELECTRICAL SUNDRIES

JUPITER HOUSE

326-327, BRADFORD ST., BIRMINGHAM, 5



### BLUEMEL'S "AIRWEIGHT" ALLOY MUDGUARDS

No. 1552A. Cadmium-plated steel stays. Domed section with rib down centre. Oval Blue Nameplate. Adjustable fittings. For 26"/28" wheels. M80/900 ... per pair 13/6



# BLUEMEL'S "CONTINENTAL" ALLOY MUDGUARDS

No. 1620A. Cadmium-plated steel stays. Narrow section  $(1\frac{1}{2}")$  with rib down centre. Side valances. Oval Blue Nameplate. Adjustable fittings. Black or white. For 26"/28" wheels M84/908

per pair 14/6



# BLUEMEL'S EXTENSIONS

For Front Mudguards No. 1108. "Spearpoint" No. 6 White Celluloid. M86/1608 doz. ... ... each 2/1
No. 1639. No. 5, abbreviated mudguard in alloy. "Continental" (narrow) section. each 2/8 M89/109 each 2/8

BLUEMEL'S SPARE PARTS
For Celluloid and Alloy Mudguards No. 1426. Box of replacement parts, each part in separate compartment with key diagram in

M90/Trade ... ... per box 51/9

lid.



### BLUEMEL'S "TOUR DE FRANCE" ALLOY MUDGUARDS

No. 1660A. Cadmium-plated steel stays. Narrow  $(1\frac{5}{8}'')$  deep domed