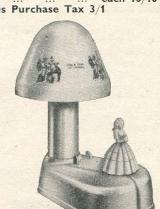

LIGHTS

Standard 12-light decoration set. SL367/1008 each 15/3 008 ... ... e Plus Purchase Tax 1/4 Spare lamps for above. SL368/700 doz. 10/-Plus Purchase Tax 1/8 doz. Flasher lamps for above. SL369/1208 doz. ... doz. 18/-Plus Purchase Tax 3/1 doz. Tiny light sets, 20 screw-cap lamps. SL370/1400 ... ... s set 20/-400 ... ... ... Plus Purchase Tax 1/8 Spare lamps for above.

SL371/500 Plus Purchase Tax 1/2 doz. 8-light Bubblelite sets.

SL372/2100 set 30/-Plus Purchase Tax 2/7

Spare lamps for above. SL373/700 doz. ... doz. 10/-Plus Purchase Tax 1/8 doz.



No. 985. In pastel shades of plastic, Ivory, Blue, Pink or Green. Matching shade with coloured nursery motifs. For 200/250 volts. SL364/1208 .... each 16/10

PIFCO MAINS NURSERY LAMP

PIFCO

MUSICAL

NURSERY LAMP

Plus Purchase Tax 3/1



No. 1668. Plays a delightful nursery melody accompanied by soft and mellow light. Crinoline lady rotates. In assorted colours. 2·5-volt bulb fitted. Size  $5'' \times 3\frac{1}{2}'' \times 7''$ . Case and bulb. SL362/1907 ... each 29/5



PIFCO LULLABY LIGHT

No. 1662. Pastel-toned plastic, all pink or blue and green base with ivory shade. Dimensions: 7" × 4\frac{3}{8}". 2.5 volt fitted bulb and case.

SL363/311 ... each 5/11

Plus Purchase Tax 1/-



#### PIFCO MAINS AND BATTERY BEDLITES

No. 975. In pastel plastic with satin-glass lens. Hanger supplied. Various colours. Mains Model. 15-watt lamp included.

SL378/1005 ... ... each 13/11

Plus Purchase Tax 2/7

No. 1642. Battery Model. 2-5-volt bulb fitted. Case and bulb.

SL379/702½ ... ... each 10/10

Plus Purchase Tax 1/9



PIFCO RED