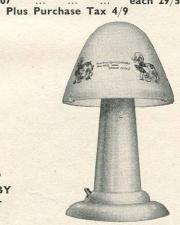

3/1 doz. Tiny light sets, 20 screw-cap lamps. SL370/1400 ... ... s set 20/-400 ... ... ... Plus Purchase Tax 1/8 Spare lamps for above.

SL371/500 Plus Purchase Tax 1/2 doz. 8-light Bubblelite sets.

SL372/2100 set 30/-Plus Purchase Tax 2/7

Spare lamps for above. SL373/700 doz. ... doz. 10/-Plus Purchase Tax 1/8 doz.



No. 985. In pastel shades of plastic, Ivory, Blue, Pink or Green. Matching shade with coloured nursery motifs. For 200/250 volts. SL364/1208 .... each 16/10

PIFCO MAINS NURSERY LAMP

PIFCO

MUSICAL

NURSERY LAMP

Plus Purchase Tax 3/1



No. 1668. Plays a delightful nursery melody accompanied by soft and mellow light. Crinoline lady rotates. In assorted colours. 2·5-volt bulb fitted. Size  $5'' \times 3\frac{1}{2}'' \times 7''$ . Case and bulb. SL362/1907 ... each 29/5



PIFCO LULLABY LIGHT

No. 1662. Pastel-toned plastic, all pink or blue and green base with ivory shade. Dimensions: 7" × 4\frac{3}{8}". 2.5 volt fitted bulb and case.

SL363/311 ... each 5/11

Plus Purchase Tax 1/-



#### PIFCO MAINS AND BATTERY BEDLITES

No. 975. In pastel plastic with satin-glass lens. Hanger supplied. Various colours. Mains Model. 15-watt lamp included.

SL378/1005 ... ... each 13/11

Plus Purchase Tax 2/7

No. 1642. Battery Model. 2-5-volt bulb fitted. Case and bulb.

SL379/702½ ... ... each 10/10

Plus Purchase Tax 1/9



PIFCO RED DOME HAND LANTERN

No. 1440. The red dome flashes warning signals while the front lamp directs a broad prefocused beam. Fitted with  $5 \cdot 2$  v. pre-focus and a  $6 \cdot 0$  v. bulb. Size  $8'' \times 5^{1}_{2}'' \times 4''$ .

... .