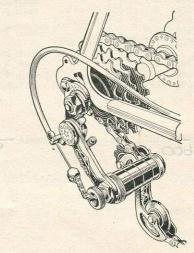

|
| F434/204             |       |         |         |        | each   | 1 3/6 |
| Ref. BEF.            | S.B.  | 3-spe   | ed, ½". |        |        |       |
| First                |       |         |         | 17 to  | 26T,   | 28T.  |
| Second               |       |         |         |        | 15 to  | 17T.  |
| Third                |       |         |         |        | 13 to  | 16T.  |
| Complete             |       |         |         |        |        |       |
| F437/1400            |       |         |         |        | each   | 21/-  |
| Body only.           |       |         |         |        |        |       |
| F438/708             |       |         |         | ***    | each   | 11/6  |
|                      |       |         |         |        |        |       |



#### BENELUX MARK 7 GEAR

| Available in four types: 3-speed for $\frac{1}{2}'' \times \frac{1}{8}''$                                                                                                     |
|-------------------------------------------------------------------------------------------------------------------------------------------------------------------------------|
| chain, 4-speed for $\frac{1}{2}'' \times \frac{1}{8}''$ or $\frac{1}{2}'' \times \frac{3}{32}''$ chain,                                                                       |
| chain, 4-speed for $\frac{1}{2}'' \times \frac{1}{8}''$ or $\frac{1}{2}'' \times \frac{3}{32}''$ chain, and 5-speed for $\frac{1}{2}'' \times \frac{3}{32}''$ chain. Sprocket |
| range 13T to 24T. With double chain wheel