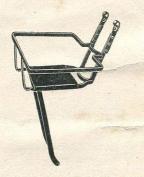

orm. Spring top attachment. Enamel finish.

Size:  $15'' \times 6\frac{1}{4}''$ .

No. 4651. With clips for stay fitting. No. 4652. Spindle fitting for 26" wheels. No. 4653. Spindle fitting for 28" wheels. C20/504 ... ... ... each 8/-

As above but without spring top attachment No. 4648. With clips for stay fitting. No. 4649. Spindle fitting for 26" wheels. C21/408 ... ... each 7/-



### MIDLAND "SUPREME" CARRIERS

Sports Models. Solid steel one-piece pressing to tubular form. Spring top attachment. Enamel finish. Size 15" × 5".

No. 4614. With clips for stay fitting.

No. 4615. Spindle fitting for 26" wheels. C17/502 ... each //y
As above but without spring top attachment. No. 4576. With clips for stay fitting. No. 4577. Spindle fitting for 26" wheels. each 6/6 C18/ 404 ... ... ... ...



### ASHBY "CLIPON" TRADE CARRIER

No. 205. For attachment to front spindle and handlebars. Adjustable fittings to suit any size frame or handlebar position. Size: 18" × 12". Enamelled black.

C23/1608 ... ... each 25/-



### ASHBY TRADE CARRIER

No. 59. Flat type. Suitable for messenger use. C22/1500 ... ... each 22/6



### ASHBY "SAMSON" TRADE CARRIER

No. 7. Rigid design with heavy duty fittings for attachment to head and down tube. Size: 18" × 12". Fits any size frame. Enamelled black.

C24/1608 ... ... each 25/-

### A.J.S. CARRIER

No. 70. Wire, spring clip sports carrier. Mudguard eye fitting, chrome plated. 26/28" wheels. Attaches to brake pivot bolt.

C25/608 ... ... each 10/-

B 272

# W. G. CHEESE LIMITED

CYCLE AND MOTOR ACCESSORIES, WIRELESS AND ELECTRICAL SUNDRIES

JUPITER