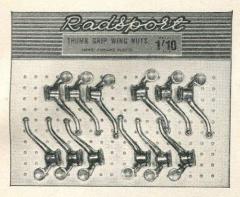

ign. 24 per card. R18/1000 card ... each  $7\frac{1}{2}d$ .



"RADSPORT" NIPPLE KEYS

12 per card. R13/900 card ... ... each 1/3



"RADSPORT" 4-IN-1 SOCKET WRENCHES

Chromium plated. 12 per card.

R16/2200 card ... ... each 2/9



### "RADSPORT" ELITE CONNECTIONS

Standard. 24 per card. R19/1404 card ... ... ... each 1/-H.P. 24 per card. R20/1404 card ... ... ... each 1/-



"RADSPORT" CAMPIANATO SHOE PLATES

12 pairs per card. R14/2800 card ... per pair 3/6



"RADSPORT" LEWIS SHOE PLATES

12 pairs per card. R17/1504 card ... .... per pair 1/11



### "RADSPORT" FEEDING TUBES

50 per card.

R21/1500 card ... each 6d.

Y-C-35

# W. G. CHEESE LIMITED

CYCLE AND MOTOR ACCESSORIES. WIRELESS AND ELECTRICAL SUNDRIES

### JUPITER HOUSE

326-327, BRADFORD ST., BIRMINGHAM, 5

Front 36 per card



# "RADSPORT" THUMB GRIP WING NUTS

| Front. 12 per | card. |      |           |
|---------------|-------|------|-----------|
| R22/704 card  |       | <br> | each 11d. |
| Rear. 12 per  | card. |      |           |

R23/704 card ... ... each 11d.



### "RADSPORT" L PLATES

| With strings. | 12 | pairs  | per | card. |          |
|---------------|----|--------|-----|-------|----------|
| R24/1800 card |    | Sign - | 100 | per   | pair 2/6 |



# "RADSPORT" TRACK NUTS

| R26/1306 card                 | <br> | set | of | four | 2/3 |
|-------------------------------|------|-----|----|------|-----|
| Rear. 36 per<br>R27/1306 card |      | set | of | four | 2/3 |
| Assorted. 36<br>R28/1306 card | ard. | set | of | four | 2/3 |



# "RADSPORT" ELITE CRANKS

| The best obtain | nable. | 36 pe