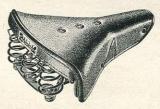

ADSPORT" MATTRESS SADDLE Black.

S39/900 ... / ... ... each 13/6

A 11 14

# W. G. CHEESE LIMITED

CYCLE AND MOTOR ACCESSORIES, WIRELESS AND ELECTRICAL SUNDRIES

JUPITER HOUSE

326-327, BRADFORD ST., BIRMINGHAM, 5



LYCETT'S JUVENILE RUBBER SADDLE

Model L4. Large seating area. Rubber envelope top on strong wire frame. Size:  $7_3''' \times 7'' \times 3''$ . S50/600 ... ... each 9/-



LYCETT'S JUVENILE MATTRESS

No. S5. Mattress spring construction on two-wire frame. Tailored felt and top covered leathercloth. Black enamel finish. Size:  $8\frac{3}{4}'' \times 6\frac{1}{2}'' \times 3''$ . S52/904 ... each 14/–



LYCETT'S NARROW SADDLE L15. Narrow. Size:  $11'' \times 6'' \times 2\frac{7}{8}''$ . Weight, 1 lb. 7 oz. \$54/1600 Enamel ... ... each 24/-\$55/1708 Chromium ... ... each 26/6



TERRY'S EXTRA COIL SADDLES

With patent suspension. Automatically adjusts to carry any weight rider. No. 1087 X. Ladies' Model. Size:  $9\frac{1}{2}'' \times 8\frac{1}{2}''$ . S57/1608 ... ... ... each 25/– No. 1086 X. Gent's Model. Size:  $9\frac{1}{2}'' \times 10\frac{1}{2}''$ .

S58/1608 ... ... ... each 25/-Replacement Top

S59/808 ... ... each 13/-



### LYCETT'S STANDARD SADDLE

No. L15. Two-wire. Sports Model with solid 



### LYCETT'S MATTRESS SADDLE

No. S.21. Suitable for ladies or gents. Multi-No. 5.21. Suitable for ladies or gents. Fulltispring mattress, girder frame. Four-wire bracket with two rear coils. Leathercloth covering tailored felt. Black enamel finish. Size:  $9\frac{3}{4}'' \times 8\frac{1}{2}'' \times 2\frac{3}{4}''$ . S65/1104 Enamel ... each 17/– S66/1304 Chr