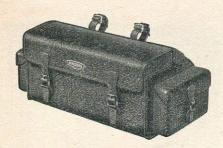

o-tone colours.

R80/309 ... ... ... each 5/7

Plus Purchase Tax 2d.



"RADSPORT" FAWN CAPE

Super quality.
42".

R81/1606 ... ... ... each 23/10

Plus Purchase Tax 8d.

45". R82/1706 ... ... ... each 24/3 Plus Purchase Tax 9½d.

"RADSPORT" FAWN LEGGINGS
R83/1403 ... ... per pair 19/4
Plus Purchase Tax 7d. per pair



### "RADSPORT" EMBOSSED PLASTIC HANDLEBAR TAPE

Opaque. Red, White, Black, Yellow, Green, Blue, Ice Blue.

Transparent. Red, Blue, Green.

R84/804 50-yd. rolls ... each 12/6 R85/08 3-yd. rolls ... each 1/-

# "RADSPORT" EMBOSSED PLASTIC P.V.C. TAPE

Red, White, Black, Yellow, Green, Blue, Ice Blue.

R86/100 5-yd. rolls ... each 1/6

YG2

# W. G. CHEESE LIMITED

CYCLE AND MOTOR ACCESSORIES, WIRELESS AND ELECTRICAL SUNDRIES

JUPITER HOUSE 326-327, BRADFORD ST., BIRMINGHAM, 5



### BROOKS "GLENBROOK"

With "D" loops for cape straps. Size:  $13'' \times 7'' \times 6\frac{1}{2}''$ . B5/1102 ... ... each 16/9 Plus Purchase Tax 2/9



### BROOKS "SOUTHBROOK"

B6/1407 ... ... each 21/11

Plus Purchase Tax 3/7



### BROOKS "MILLBROOK"

Designed with a wide opening to permit easy access. Fitted with the Brooks pocketed suspension bar and P.V.C. shield to ensure hard wear.

Size:  $9'' \times 7'' \times 6\frac{1}{2}''$ B7/607 ... ... ... ... ... each 9/11

Plus Purchase Tax 1/7

BROOKS "LYNBROOK"

B8/702 ... ... each 10/9

Plus Purchase Tax 1/9



### BROOKS "ROYALBROOK"

In extra hard wearing stiffened material with stout leather wearing patches. Fitted with Quick Release Rod and built-in steel suspension bar. Cape straps and all other straps made in the finest leath