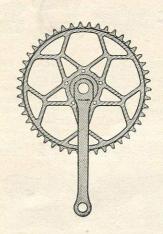

d) CHAIN RING PINS Sets of three.  $\frac{1}{4}$  or  $\frac{5}{16}$ . C178/100 ... Sets of three.  $\frac{1}{2}$ ". ... per set 1/6

C179/102 ... ... per set 1/9

WIPPERMAN SPRING LINKS

M.P. CYCLE CHAINS (British)

CHATER LEA FLUTED CRANKS

CHATER CRANK COTTERS 3/-C180/108-200 ... per pair 2/6



## RENOLD CHAIN RIVET EXTRACTOR

No. 311006 For Chain Nos.: 110037, 110038, 110044, 110046, 110054, 110056, 110500, 114038, 114500. C182/15041 ... each 20/6



### PHILLIPS CHAIN ADJUSTERS

M901x. Roadster Type. Black or Cadmium finish. Carded. C183/Trade ... per doz. pairs 5/11

# W. G. CHEESE LIMITED

CYCLE AND MOTOR ACCESSORIES, WIRELESS AND ELECTRICAL SUNDRIES

JUPITER HOUSE

each 5d.

70

... each 6/3

per pair 65/

326-327, BRADFORD ST., BIRMINGHAM, 5

### WILLIAMS CHAINWHEELS AND CRANKS



#### STANDARD SETS-C.P.

| <b>No. F100.</b> 44, 46, 48T. ½" or N.G.C.C. | $\times \frac{1}{8}$ "—6 $\frac{1}{2}$ ". G.C.C. |
|----------------------------------------------|--------------------------------------------------|
| C245/1302 C246/404 L.H. Crank                | per set 19/9<br>each 6/6                         |

| No. B100. | 32T to 48T. $\frac{1}{2}'' \times$ | $\frac{1}{8}'' - 6\frac{1}{2}''$ . |
|-----------|------------------------------------|------------------------------------|
| C247/1709 |                                    | per set 26/6                       |
| C248/608  | Rings                              | each 10/-                          |
| C249/504  | L.H. Crank                         | each 8/-                           |
| C250/706  | R.H. Crank