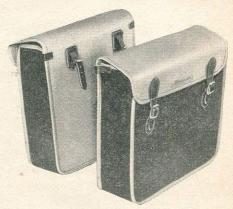

itting. The Carrier is finished in Black enamel.

| B50/3408 |      | ***   |         | per | set | 52/- |
|----------|------|-------|---------|-----|-----|------|
|          | Plus | Purch | ase Tax | 3/4 |     |      |



### HOFFMANN STEEL BALLS

| T. Marie   | Mar Palabas | E  | B61/Trade |   |          |
|------------|-------------|----|-----------|---|----------|
| Dia.       |             |    | Per 100   | P | er 1,000 |
| 1/1        |             |    | 1/4       |   | 11/8     |
| <u>5</u> " |             |    | 1/10      |   | 16/8     |
| 3 "        |             |    | 2/8       |   | 24/2     |
| 7 "        |             | ÷2 | 3/6       |   | 31/8     |
| 1/         |             |    | 4/3       |   | 38/4     |
| 5 "        |             |    | 8/3       |   | 75/-     |



"RADSPORT" PANNIER BAGS

Black Rayon.

B69/1908 ... ... ... per pair 29/6

Plus Purchase Tax 4/9

Grey Rayon.

B70/1908 ... ... per pair 29/6

Plus Purchase Tax 4/9



### BAYCLIFF PANNIER CARRIERS

Suitable for all Pannier Sets. Adjustable fittings to clear caliper brakes. Rigid and horizontal when fitted. Black enamelled steel.

B52/1006 ... ... each 15/9



### "RADSPORT" MOPED PANNIER BAGS

No. 118/9. Available in Red Stuart Tartan or

B71/2200 ... ... ... per pair 33/-

Plus Purchase Tax 5/3



Size: 15" high and 8" diameter. In plaid, red/black or red/grey, and with shoulder carrying rope through eyelets.

B68/604 ... ... each 9/6

Plus Purchase Tax 1/6



### B.M.B. BALLPAKS

Showcard holding 20 packets of  $\frac{1}{8}$ ",  $\frac{5}{32}$ ",  $\frac{3}{16}$ ",  $\frac{7}{32}$ " o