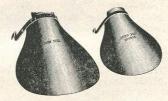

E MUDFLAPS

No. 2292. With double-riveted clips. Specially shaped to give extra support. Available in black or white. M52/102 ... each 1/9



### **BLUEMEL'S** "OLYMPIC" MUDGUARDS

No. 1663. Supplied with the new microadjustment stays and fittings, black or white. For 26"/28" wheels.

M54/1100 ... ... ... per pair 16/6



### BLUEMEL'S "GOLD MEDAL" MUDGUARD

No. 1664. Celluloid or plastic, with the new micro-adjustment stays and fittings. Black or white. For 26"/28" wheels.

M56/908 ... per pair 14/6 ... ...



# BLUEMEL'S No. 2 "INDESTRUCTIBLE" MUDFLAPS

No. 1651. Made in the same reinforced material as the No. 1, but in a larger size giving greater protection. M58/2000 doz. ... ... ... each 2/6



### DUNLOP MUDGUARD FLAPS

Type MF/1. Hook-on Type (to stays). M60/3600 doz. ... each 4/6



### JOHN BULL MUDFLAPS

Large size for front guards. Clip on to stays. M62/3600 doz. ... ... each 4/6



White, set of 3. Steel. M65/507 14" and 16" ... per set 8/5 M66/507 18" ... per set 8/5



### MIDLAND CYCLE MUDSPLASHERS

Plastic. Assorted colours (12 per card). M67/100 No. 491.  $9\frac{1}{4}'' \times 8\frac{1}{2}''$  each M68/100. No. 674.  $7\frac{1}{4}'' \times 5\frac{3}{4}''$  each each 1/6 each 1/6 Tuffide (24 per card). M69/200. No. 491/T.  $9_4^{1/2} \times 8_2^{1/2}$  M70/100. No. 674/T.  $7_4^{1/2} \times 5_3^{3/2}$ each 3/-

each 1/6



DUNLOP MUDGUARD FLAPS

No. MF/2. Clip-on type (to guard). M72/3200 doz. ... ... ... each 4/-



### MIDLAND HANDLEBAR MUFFS

No. 1304. Fit over handlebar and brake lever and lace securely. Made from waterproof leathercloth material, fleec