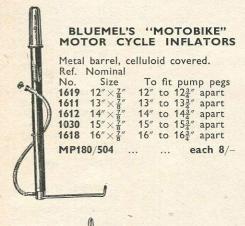

W. G. CHEESE LTD.

JUPITER HOUSE, 326-327 BRADFORD STREET

BIRMINGHAM, 5

Telephone: MIDLAND 5804/5 (2 lines)

Telegrams: MIDLAND 5804 BIRMINGHAM

Factors of

CYCLE AND
MOTOR ACCESSORIES
WIRELESS AND
ELECTRICAL SUNDRIES