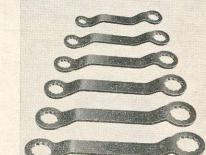

.
\$230/1200 card ... ... each 1/6



ASHBY "PEG & CONE" SPANNERS

No. 9. Heavy duty pattern. Separate hardened pegs and spanner body. 12-gauge.

S276/608 ... ... each 10d.



BROOKS PEG AND CONE SPANNER S238/008 No. 3 ... each 1/-



BROOKS TENSION SPANNER S239/010 No. 3/T ... each 1/3



BROOKS TENSION SPANNER S240/108 No. 5 ... each 2/6



BROOKS SIX-WAY SPANNER S242/010 No. 7 ... each 1/3



BROOKS FOUR HOLE SPANNER S243/008 No. 8 ... each 1/-



BROOKS HEAD AND LOCK RING SPANNER

S244/010 No. 6 ... each 1/3



LINCO SPANNER SET

No. 4C. Nickel-plated finish. \$246/200 ... ... each 3/-



LINCO SPANNER SET

No. 6E. Suitable for motor cyclists. S248/208 ... ... each 4/-



LINCO BOX TYPE SPANNERS No. 75D. Size,  $\frac{5}{16}'' \times \frac{3}{8}''$ .

... each 11d.

S250/706 doz. ...



LINCO No. 8 RING SPANNER SET Set of six Whitworth ring spanners. Sizes:  $\frac{1}{8}$ "  $\times \frac{3}{16}$ "  $\frac{3}{16}$ "  $\times \frac{1}{4}$ ",  $\frac{1}{4}$ "  $\times \frac{5}{16}$ ",  $\frac{5}{16}$ "  $\times \frac{3}{8}$ ",  $\frac{3}{8}$ "  $\times \frac{7}{16}$ ",  $\frac{7}{16}$ "  $\times \frac{7}{16}$ ". S252/500 ... per set 7/6

FOR MOTOR CYCLE SPANNERS SEE PAGE 108

B 275

# W. G. CHEESE LIMITED

CYCLE AND MOTOR ACCESSORIES, WIRELESS
AND ELECTRICAL SUNDRIES

JUPITER HOUSE

326-327, BRADFORD ST., BIRMINGHAM, 5

# SPANNERS, SPEEDOMETERS, SPOKE TOOLS



RADSPORT
WOODEN HANDLED SCREWDRIVERS
12 per Card... ... each 2/3



TERRY'S CYCLE PEDAL SPANNERS No. 648A. 12". S298/208 ... ... each 4/-



"RADSPORT" NIPPLE KEYS
12 per Card.
\$300/900 ... ... ... each 1/3



BROO