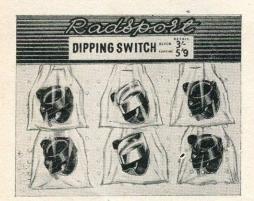

RICAL SUNDRIES

# JUPITER HOUSE

326-327, BRADFORD ST., BIRMINGHAM, 5

# GREASE GUNS, HORNS & JACKS

### CLEARHOOTER ELECTRIC HORNS

No. HF140. Lightweight highfrequency horns designed for motor cycles, electric vehicles and small cars. Finished in Ebony Black and Chrome. 6-volt or 12-volt

MH28/1302 each 19/9





DUNLOP "JUNIOR" SINGLE LIFT JACKS
Model LJ/2. Capacity,
8 cwt. Closed height, 7".
Actual lift, 4½". Handle length, 18". length, 10. MJ20/1606... each 22/-Model LJ/5. Capacity, 15 cwt. Closed height,  $5\frac{1}{4}$ ". Handle

MJ21/2109... each 29/-



length, 18".

### MILLER TWIN PARKING LIGHTS Chromium plated on brass, and mounted either side of the headlamps with $\frac{5}{16}$ × 26T.P.I. 1" fixing bolts. Fitted with 6v. 3w. M.E.S. bulbs and cable. ML2/904 ... per pair 14/-



"RADSPORT" DIPPING SWITCHES Precise action. Card contains 4 Black and 2 Chrome finish. ML3/1508 card each 3/-ML4/-/ card Chrome ... each 5/9

### STADIUM BULB HORNS

No. 110C. Plated finish. Strong steel bracket. Suitable for cycles, motorised bicycles and motor cycles. Red or Black bulb. Chromium plated.

MH29/508 ... each 8/6



### MIDLAND HANDLEBAR MUFFS

No. 4771. Made of hard-wearing waterproof leathercloth, felt padded and fleecy lined. Special cut-outs on off-side for control cables. Lace fitting.

MH31/1505 per pair 23/1

### MIDLAND HANDLEBAR MUFFS

No. 1388. Made of hard-wearing, waterproof material. Fleece lined. Strap fitting.

MH32/1103 ... per pair 16/10

### HACKSAW BLADES

MH36/Trade 10" ... per doz. 5/-MH37/Trade 12" per doz. 6/3



### MILLER MOTOR CYCLE REAR LAMPS

No