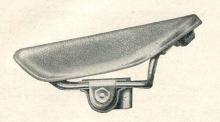

RIST SADDLES

No. B73. Three-coil. Size:  $10\frac{1}{4}'' \times 8\frac{1}{4}'' \times 3\frac{7}{8}''$ . Weight, 2 lbs. 9 ozs. Gent's Model. No. B73/L. Ladies' Model. S32/2304 Black enamel ... each 35/– S33/2504 Chrome finish ... each 38/–



BROOKS JUVENILE SADDLE

**No. J5.** Four-wire. Size  $10\frac{1}{4}'' \times 6\frac{3}{4}'' \times 2''$ . Weight, 1 lb. 8 ozs. S35/1400 Black enamel ... each 21/-



WRIGHTS "OLYMPIAN 56" SPORTS SADDLE

No. 56L. Leather seat which floats on supporting mattress springs. Size: 11" × 6". Weight, 1 lb. 15 ozs. S37/1711 ... ... each 26/10



"RADSPORT" MATTRESS SADDLE Black.

S39/900 ... / ... ... each 13/6

A 11 14

# W. G. CHEESE LIMITED

CYCLE AND MOTOR ACCESSORIES, WIRELESS AND ELECTRICAL SUNDRIES

JUPITER HOUSE

326-327, BRADFORD ST., BIRMINGHAM, 5



LYCETT'S JUVENILE RUBBER SADDLE

Model L4. Large seating area. Rubber envelope top on strong wire frame. Size:  $7_3''' \times 7'' \times 3''$ . S50/600 ... ... each 9/-



LYCETT'S JUVENILE MATTRESS

No. S5. Mattress spring construction on two-wire frame. Tailored felt and top covered leathercloth. Black enamel finish. Size:  $8\frac{3}{4}'' \times 6\frac{1}{2}'' \times 3''$ . S52/904 ... each 14/–



LYCETT'S NARROW SADDLE L15. Narrow. Size:  $11'' \times 6'' \times 2\frac{7}{8}''$ . Weight, 1 lb. 7 oz. \$54/1600 Enamel ... ... each 24/-\$55/1708 Chromium ... ... each 26/6



TERRY'S EXTRA COIL SADDLES

With patent suspension. Automatically adjusts to carry any weight rider. No. 1087 X. Ladies' Model. Size:  $9\frac{1}{2}'' \times 8\frac{1}{2}''$ . S57/1608 ... ... ... each 25/– No. 10