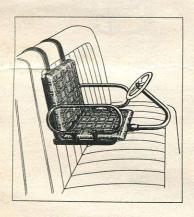

4/1608 ... ... each 25/-

### A.J.S. CARRIER

No. 70. Wire, spring clip sports carrier. Mudguard eye fitting, chrome plated. 26/28" wheels. Attaches to brake pivot bolt.

C25/608 ... ... each 10/-

B 272

# W. G. CHEESE LIMITED

CYCLE AND MOTOR ACCESSORIES, WIRELESS AND ELECTRICAL SUNDRIES

JUPITER HOUSE 326-327, BRADFORD ST., BIRMINGHAM, 5



### ASHBY "BABSCAR" CARRIER

No. 15. Improved model. A dual purpose carrier with leg shields which close the gap between the carrier arms and the footrest arms. The child carrier portion is adjustable for position, and detachable to provide a normal carrier. Strong double twist arms, double attachment to rear forks, pressed steel platform, adjustable footrests and safety strap. For 26" or 28 "wheels. Enamelled black.

C32/1808 ... ... ... each 28/-



### LECO JUNIOR DRIVER'S SAFETY SEATS

Padded seat and back, tubular steel arm rests. Finished in steel stove enamel and upholstered in a variety of shades. Suitable for all makes

No. L/4. Without steering wheel. C35/2104 ... ... each 33/-Plus Purchase Tax 1/-

No. L/3. With steering wheel. C36/2304 ... ... each 36/2 Plus Purchase Tax 1/11/2



### LECO JOYRIDER CROSS-BAR SEAT

No. L/12-9. Padded and light in weight. Secured by easily accessible wing nuts. Folds flat when not in use. Various colours available. Complete with footrests.

C39/900 ... ... ... each 13/6

### LECO PORTABLE HIGH-CHAIR

No. L/5. The two hooks are easily slipped over the back of a car seat or a chair, and are covered in a plastic sheath to avoid danger to leather. With play tray.

C37/2704 ... ... ... each 41/-