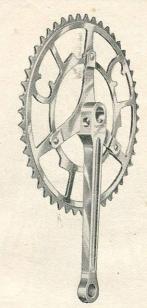

NTINENTAL CHAINGUARD

Ebony, Black or White. C401/206 ... ... ... ... each 3/9

#### PHILLIPS KIDDIES' CHAIN GUARDS

**No. 296.** Supplied with  $\frac{7}{8}$  clips for Minor Models and  $\frac{5}{8}$  clips for Junior Models. C400/Trade White ... each 3/1



#### MIDLAND JUVENILE TOP CHAIN GUARD

No. 110. Enamelled.

C412/208 White each 4/-



#### MIDLAND TOP CHAIN GUARDS

No. 136. For 26" wheels. Round Clip. No. 139. For 26" wheels. "D" Clip. No. 137. For 24" wheels. "D" Clip.

C414/204 Black each 3/6 C413/300 each 4/6 ...



#### MIDLAND JUVENILE TRICYCLE CHAIN GUARDS

Hard gloss enamel finish. Clips and fittings available to suit a wide range of designs. No. 143. Length, centre to end,  $8\frac{5}{8}$ ". No. 148. Length, centre to end,  $9\frac{5}{8}$ ". C415/302 White ... each 4/9



#### CHATER LEA CRANKS

C420/2608 9804R.H. ... each £2 0 0 2-2-6. Rings only. 46T—48T.  $\frac{1}{8}$ " or  $\frac{3}{32}$ ".



#### MIDLAND DRESS GUARDS

No. 4675. Made from plastic material in various colours.

C429/100 ... ... each 1/6

No. 4796. De luxe pattern in plastic.

C430/206 ... ... each 3/9

#### ASTON DRESS GUARDS

C432/1200 doz. ... ... each 1/6



#### SIMPLEX DOUBLE RINGS AND ARMS

C422/2500 ... each 37/6

SIMPLEX ARMS ONLY

C423/110 ... ... each 2/9

SIMPLEX CHAIN WHEEL PINS

C424/100 ... ... each 1/6

#### SIMPLEX "STRONGLIGHT" COMPETITION CRANKS

As illustrated. 3-arm type. Ref. No. 55. C425/3108 per pair 47/6 ...



#### LUCAS CYCLOMETERS

Record up to 10,000 miles and then repeat. Clear figures record miles and tenths of a mile. Dustproof and waterproof. Complete w