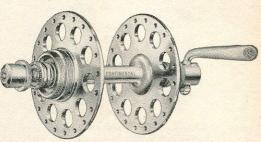

|
| H384/3608                  |        | - C |     | each | 55/- |
| H385/6606                  |        |     | per | pair | 99/9 |
|                            |        |     |     |      |      |



B.H. "RACELITE" REAR HUBS

| H370/1  | 406    | •••         |         |        | eac   | h 21/6 |
|---------|--------|-------------|---------|--------|-------|--------|
| The rea | ar hul | b is availa | ble as  | follow | /s:   |        |
| G.1.    | For    | Derailleu   | r Gear  | •      |       |        |
| G.1.2.  | For    | Derailleu   | r Gear  | and    | Fixed | Cog.   |
| D.S.    | For    | Double F    | ixed (  | Cog.   |       |        |
| S.S.    | For    | Single Si   | ded Fix | xed C  | og.   |        |
| Weight  | 16 o   | zs. per pai | r.      |        |       |        |



B.H. "AIRLITE-CONTINENTAL" FRONT HUB

| With quick- | release ur | nit. |          |      |
|-------------|------------|------|----------|------|
| H392/3011   |            |      | <br>each | 44/1 |



B.H. "AIRLITE-CONTINENTAL" REAR HUB

| With | quick-re | lease ur | it. |          |      |
|------|----------|----------|-----|----------|------|
| H393 | /4102    |          |     | <br>each | 58/7 |



B.H. "AIRLITE" FRONT HUB

| With quick release. Small flange.           |
|---------------------------------------------|
| H375/2106 each 30/8                         |
| "Airlite" Hubs can be supplied with flanges |
| anodised Green, Gold, Red and Blue at extra |
| cost.                                       |
| H376/206 per pair 3/9                       |



B.H. "RACELITE" FRONT HUB