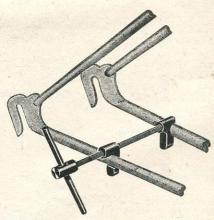

1}{2}$ ".

W133/206 ... per gross 3/9



CYCLO HEAD LUG REAMER

No. 119. Standard type complete with holder and revolving guide. W118/Trade ... each 24/2

No. 119C. Head Lug Cutter only. W120/Trade ... ... each 13/9



CYCLO CRANK TAP AND REAMER No. 125. For rebushing cranks, R. and L. W120/Trade ... each 14/4



CYCLO FORK COLUMN DIES

No. 116/D. Made in: Standard B.S.A. size  $\frac{31}{32}$ "  $\times$  30 thread; 1"  $\times$  24 thread; 1"  $\times$  26 thread, and Juvenile sizes  $\frac{7}{8}$   $\times$  24, 26 or 30 thread.

W122/Trade ... ... each 11/6 No. 109/B. Tandem Die only, Standard Brampton size  $1\frac{1}{8}$ "  $\times$  26 thread. W124/Trade .... each 15/11



CYCLO CRANK TRUEING TOOL

No. 157. 14" handle giving ample leverage. Steel drop forging. W126/Trade

each 8/3



"ROSA" IMPROVED FORK EXPANDER No. 133.

W128/Trade ... each 8/3

A 1 40

# W. G. CHEESE LIMITED

CYCLE AND MOTOR ACCESSORIES, WIRELESS AND ELECTRICAL SUNDRIES

JUPITER HOUSE

326-327, BRADFORD ST., BIRMINGHAM, 5

# MOTOR CYCLE AND MOPED SECTION

# COMPRISING . . .

- BULBS
  - BATTERIES
    - BRAKE LINERS
      - CLOTHING
        - GLOVES
          - GOGGLES
            - GREASE GUNS
              - HELMETS
                - LAMPS
                  - MIRRORS
                    - OILS
                      - POLISHES
                        - SPARKING PLUGS
                          - SPEEDOMETERS
                            - TOOLS
                              - TYRES
                                - WINDSCREENS

C 6

# W. G. CHEESE LIMITED

CYCLE AND MOTOR ACCESSORIES, WIRELESS
AND E