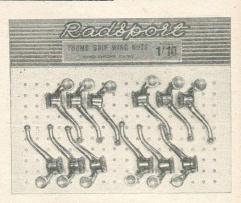

ch 3/8    |
| F127/208  | Continental, for        |             |
|           | Derailleur Gear         | each 4/-    |
|           |                         |             |

No. 310 REAR DERAILLEUR SPINDLE F154/204 ... ... each 3/6

JUPITER STANDARD HUB SPINDLES F128/1000 doz. Front ... each 1/3 F129/1009 doz. Rear ... each 1/4



G.B. ALLOY WING NUTS F105/300. Front ... per pai F106/300. Rear ... ... per pai per pair 4/6 per pair 4/6



### B.W. HUB CONES

| F150/409 | doz. | Standard Front    | each   | 7d.  |
|----------|------|-------------------|--------|------|
| F151/503 | doz. | Standard Rear     | each   |      |
| F152/706 |      | Continental Front | each 1 | 114. |
| F153/803 | doz. | Continental Rear  | each 1 | /Q1  |
|          |      |                   |        |      |



#### "RADSPORT" THUMB GRIP WING NUTS

| Front. 12 per card. | 11   |      |      |
|---------------------|------|------|------|
| F140/704 card       | <br> | each | 11d. |
| Rear. 12 per card.  |      |      |      |
| F141/704 card       | <br> | each | 11d. |



### "RADSPORT" TRACK NUTS Finest quality

| Front. 36 per card.    |                 |
|------------------------|-----------------|
| F143/1306 card         | set of four 2/3 |
| Rear. 36 per card.     |                 |
| F144/1306 card         | set of four 2/3 |
| Assorted. 36 per card. |                 |
| F145/1306 card         | set of four 2/3 |
|                        |                 |



#### CYCLO "ROSA" TRACK NUTS

| No. 61.  | For Hub Sp | indles. | Set of | four.   |
|----------|------------|---------|-------