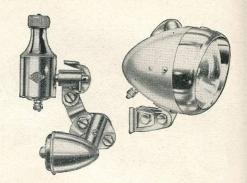

# W. G. CHEESE LIMITED

CYCLE AND MOTOR ACCESSORIES, WIRELESS AND ELECTRICAL SUNDRIES

JUPITER HOUSE

holder.

326-327, BRADFORD ST., BIRMINGHAM, 5



#### MILLER DYNAMO LIGHTING SET

No. 535T. With ultra-lightweight "Sports Torpedo" headlamp,  $2\frac{1}{2}$ " dia.  $\times$   $3\frac{1}{8}$ ", 6-volt  $3\cdot 24$  cap. Dynamo. Combined Tail Lamp and Dynamo. Bracket designed for rear wheel fitting. Chrome finish.

L157/2304 ... per set 35/-...



#### MILLER DYNAMO LIGHTING SET

No. 537T. Headlamp  $3\frac{3}{4}$  dia.  $\times$   $5\frac{1}{8}$ , fitted with two 0.5 amp. gas filled bulbs and with accommodation for a stand-by battery. 6-volt 3.24-watt cap. Dynamo. Combined Tail Lamp and Dynamo Bracket designed for rear wheel fitting. Chrome finish on brass. L162/3000 ...

per set 45/-



#### MILLER DYNAMO LIGHTING SET

No. 536T. As No. 537T, but headlamp finished in black enamel or silver grey with chrome rim, and dynamo chrome on brass.

L170/2608 ... per set 40/-...



## MILLER DYNAMO SET WITH COMBINED HEADLAMP AND BATTERY-OPERATED HORN

No. 537T/H. Chromium plated (less battery). per set 50/-L158/3304 ... ... ...



#### MILLER COMBINED DYNAMO HEADLAMP AND HORN

No. 7/H. (Less battery.) Headlamp 3\frac{3}{4}" dia.  $\times$  5½" deep incorporates styled vizor front and is fitted with two 6-volt 0.5-amp. bulbs. L163/1800 ... each 27/-



# per set 37/6



#### LUCIFER DYNAMO SETS Made in Switzerland

No. 807F. Combi. With small torpedoshaped headlamp, chromium plated on brass, attached to dynamo. Front fork fitting. Complete with rear light for mudguard or stay fitti