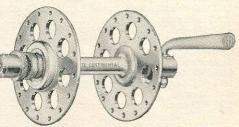

B.H. "RACELITE" REAR HUBS

| H370/1  | 406    | •••         |         |        | eac   | h 21/6 |
|---------|--------|-------------|---------|--------|-------|--------|
| The rea | ar hul | b is availa | ble as  | follow | /s:   |        |
| G.1.    | For    | Derailleu   | r Gear  | •      |       |        |
| G.1.2.  | For    | Derailleu   | r Gear  | and    | Fixed | Cog.   |
| D.S.    | For    | Double F    | ixed (  | Cog.   |       |        |
| S.S.    | For    | Single Si   | ded Fix | xed C  | og.   |        |
| Weight  | 16 o   | zs. per pai | r.      |        |       |        |



B.H. "AIRLITE-CONTINENTAL" FRONT HUB

| With quick- | release ur | nit. |          |      |
|-------------|------------|------|----------|------|
| H392/3011   |            |      | <br>each | 44/1 |



B.H. "AIRLITE-CONTINENTAL" REAR HUB

| With | quick-re | lease ur | it. |          |      |
|------|----------|----------|-----|----------|------|
| H393 | /4102    |          |     | <br>each | 58/7 |



B.H. "AIRLITE" FRONT HUB

| With quick release. Small flange.           |
|---------------------------------------------|
| H375/2106 each 30/8                         |
| "Airlite" Hubs can be supplied with flanges |
| anodised Green, Gold, Red and Blue at extra |
| cost.                                       |
| H376/206 per pair 3/9                       |



B.H. "RACELITE" FRONT HUBS

Large flange light alloy Racing Hubs. H373/1100 ... ... each 16/2



B.H. "AIRLITE" REAR HUB

"Airlite" S.S. Rear with quick-release unit, for single sprocket and lockring  $1\frac{1}{2}$ " C.L. "Airl