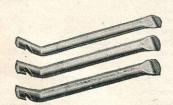

.. ...

### SMITH'S TOE CLIPS

No. 7. Tempered spring steel, light and strong. Chromium plated. T35/302 ... per pair 4/9

SHOCKSTOP RUBBER SHOE PLATES

T36/104 ... ... ... per pair 2/-

PETERS SHOE PLATES T37/2000 doz. prs. per pair 2/6 ...

# "RADSPORT" ELASTIC STRAPS

T62/904 card 12" ... T63/1304 card 18" ... each 1/2 each 1/8

# W. G. CHEESE LIMITED

CYCLE AND MOTOR ACCESSORIES, WIRELESS AND ELECTRICAL SUNDRIES

### JUPITER HOUSE

326-327, BRADFORD ST., BIRMINGHAM, 5



### TERRY'S TROUSER BANDS

No. 4. Popular Medium Bands. T72/400 Bronzed ... per doz. pairs 6/-T73/600 Chromium ... per doz. pairs 9/-

### TERRY'S TROUSER BANDS

No. 1123. Celluloid Covered Bands. T75/800 ... ... per doz. pairs 12/-



### "RADSPORT" TYRE LEVERS

Finest quality. 36 per card. 779/1009 card ... each 6d.



### BROOKS TYRE LEVERS

No. 6. In sets of three. T80/104 ... ... per set 2/-



# TERRY'S "ONE-MINUTE" TYRE LEVERS

No. 735. Spring steel tyre levers. All edges rounded and smooth. Blued steel finish. Packed in sets of three. Carded. T85/010 ... ... per set 1/3

### TERRY'S SPOON TYRE LEVERS

No. 71. Hardened and tempered steel cycle tyre lever. Bronzed and carded.

T82/600 ... per doz. 9/-



# DUNLOP "REDDIFIX" CYCLE PATCHES

No. RP/7. Packet of 7 assorted, including 2 shaped valve rubbers (24 packets on card).

T96/304 doz. ... each 5d.



# DUNLOP "REDDFIX" CYCLE PATCH STRIP

No. RPS/2. Rolls  $9'' \times 3''$ . 12 on card. T92/1000 doz. ... ... per roll 1/3 No. RPS/3. Rolls,  $36'' \times 3''$ . T93/Trade ... per doz. 30/–



### TERRY'S TROUSER CLIPS

No. 2. Narrow steel clips with