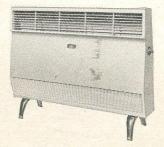

PHY-RICHARDS "CONWAY"

No. QU/10. 1 kW. A.C./D.C. Pearl, Bronze, Charcoal or Ember Red. each £5 5 0 SL166/7809 Plus Purchase Tax 18/11

No. QS/20. 2 kW. A.C./D.C. 200/220,
230/250 volts, with half-heat switch. Colours
as above. SL167/9706 ... each £6 10 0
Plus Purchase Tax 23/6 No. QT/20. 2 kW. A.C. only. 200/220, 230/250 volts, with thermostatic control. Colours as above.

each £7 5 0



SL168/10809

# MORPHY-RICHARDS

"SHEERLINE" CONVECTOR

No. SHL. 2 kW. A.C. only. 200/220,
230/250 volts. Thermostatically controlled.
Colours: Pearl, Bronze and Ember Red, Charcoal or Blue. SL170/9309 each £6 5 0

Plus Purchase Tax 22/7



FAN HEATERS
No. 226.  $2\frac{1}{2}$  kW. Controlled by a thermostat.
Finish: Cardinal Red and Chrome, Dove-Grey and Chrome. SL172/9309 each £6 5 0

Purchase Tax 22/6



#### MORPHY-RICHARDS "DERWENT" CONVECTORS

No. QBA/10. 1 kW. A.C. only. 200/220, 230/250 volts. Pearl-Bronze only. SL174/9706 ... each £6 10 0 SL174/9706 Plus Purchase Tax 23/6

Charcoal or Ember Red. SL175/10103 each £6 15 0 Plus Purchase Tax 24/4

No. QBA/20. 2 kW. A.C. only. 200/220, 203/250 volts, complete with thermostat. Colour: Pearl-Bronze only.

SL176/14502 each £9 13 6 Plus Purchase Tax 34/11

Charcoal or Ember Red.

each £9 18 6 SL177/14811 Plus Purchase Tax 35/10



# MORPHY-RICHARDS "CRAY" ELECTRIC FIRES

No. FC/750. 3kW. A.C./D.C. 110/120 volts. Colour: Pearl-Bronze. SL180/3106 each £2 2 0

Plus Purchase Tax 7/7 Pearl Bronze with Red or Charcoal Finish. SL181/3309 each £2 5 0

Plus Purchase Tax 8/2 No.FC/15. 11 kW. A.C./D.C. 110/120 volts. Finish: Pearl Bronze.

each £2 12