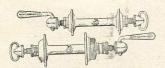

irs with No. 9 Front Hub. Chrome or black finish. Less nuts.

H292/601 ... ... each 9/1

Y J 3

# W. G. CHEESE LIMITED

CYCLE AND MOTOR ACCESSORIES, WIRELESS
AND ELECTRICAL SUNDRIES

### JUPITER HOUSE

326-327, BRADFORD ST., BIRMINGHAM, 5



"AIRLITE-CONTINENTAL" FRONT D.S. HUB



"AIRLITE-CONTINENTAL"
REAR HUB

| D.S. Double | Cog Racing Hub | $1\frac{1}{2}''$ | Chain Line. |  |
|-------------|----------------|------------------|-------------|--|
| H365/2301   | Front          |                  | each 33/-   |  |
| H366/3302   | Rear           |                  | each 4702   |  |



"AIRLITE" CYCLE D.S. FRONT HUB



"AIRLITE" CYCLE D.S. REAR HUB

| H368/1309 | Front |     | <br>each | 19/7  |
|-----------|-------|-----|----------|-------|
| H369/2107 | Rear  | ••• | <br>each | 30/10 |



# CAMPAGNOLO QUICK RELEASE

| Small flange,<br>H380/2204 | Front. |     |     | each | 33/6 |
|----------------------------|--------|-----|-----|------|------|
| Small flange,              |        |     |     |      |      |
| H381/2608                  |        |     |     | each | 40/- |
| H382/4606                  |        |     | per | pair | 69/9 |
| Large flange,              | Front. |     |     |      |      |
| H383/3304                  |        |     |     | each | 50/- |
| Large flange,              | Rear.  | A A |     |      |      |
| H384/3608                  |        | - C |     | each | 55/- |
| H385/6606                  |        |     | per | pair | 99/9 |
|                            |        |     |     |      |      |



B.H. "RACELITE" REAR HUBS

| H370/1  | 40