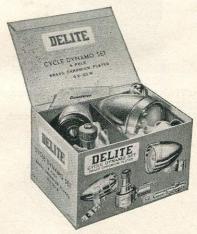

/308 .. each 5/6

Batteries extra 1/4



DELITE DYNAMO HEADLAMP

No. 227. Brass chromium plated  $2\frac{1}{2}$ " reflector. With 6 volt · 5 amp. bulb and cable. L239/500 ... ... ... each 7/6



### DELITE FRONT LAMP

No. 890CH. Chromium plated with 2.5v. ·3A. bulb to fit twin-cell battery.  $2\frac{1}{2}$ " reflector with visor. L241/300 ... each 4/6



#### PIFCO "SILVER JET" CYCLE HEADLAMP

No. 1142. Super streamlined headlamp with all chrome body and tail fins. Hinged lid and handlebar mounting bracket.  $2^{\prime\prime}$  diameter domed plastic lens with polished reflector and chrome vizor. On-Off slide switch. Bulb fitted: 2·5 volt Spot. Battery used: Two large unit cells. Dimensions:  $9'' \times 2\frac{1}{2}'' \times 3''$ . Weight: 10 dozs. L243/507

each 8/4 Batteries extra 1/2



THE "GREAT DELITE" DYNAMO SET No. 227C. Brass chromium plated. Supplied as a boxed set. L248/1804 ... ... each 27/6

#### DELITE DYNAMO

8-Pole construction for constant light output, brass chromium-plated body, self-lubricating bearings. L247/1106 ... ... each 17/3



STARLITE FRONT LAMP

No. 1085. Silver.

L250/3206 doz. ... ... ... each 4/1



#### DELITE FRONT LAMP

No. 893CH. Super-de-luxe model. All brass, chromium plated with 2.5v. .3A. bulb, correctly focussed, to fit twin-cell battery. 31 reflector with visor.

L252/604 ... ... each 9/6



### DELITE DYNAMO REARLAMP

No. 705. Chromium plated. Reflector type red lens. With 6 volt ·04 amps. bulb.

L254/110 ... ... each 2/9

V B 34

# W. G. CHEESE LIMITED

CYCLE AND MOTOR ACCESSORIES, WIRELESS AND ELECTRICAL SUNDRIES

JUPITER HOUSE