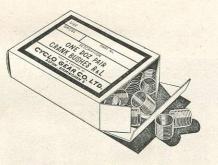

No. P702X. Suitable for Pedals Nos. 66, 46, 126, 128, 201 and 354. P89/Trade per doz. 3/7 No. P703X. Suitable for Pedal No. 58. P90/Trade ... per doz. 3/1 No. P704X. Suitable for Pedal No. 97.

No. P705X. Suitable for Pedal No. 98. per doz. 4/-P92/Trade

No. P706X. Suitable for Pedals Nos. 81 and 84.

P93/Trade per doz. 4/9 No. P718X. Suitable for Pedal No. 70.

per doz. 4/7 P94/Trade



### CHATER-LEA SPRINT PEDAL

No. 1690. Single sided, solid centre, stainless steel frames, nipple lubrication.

P102/2404 930 ( ... per pair 32/- 35)

P104/2104.3304 ... per pair 32/-35



### WIPPERMAN PEDALS

SR51. Rat-trap. Italian style, single-sided racing chromium-plated pedals.

P106/700 ... ... per pair 10/6

### WIPPERMAN PEDALS

Gent's 4" chromium-plated rubber pedals. P107/406 ... per pair 6/9



### CYCLO CRANK BUSHES

No. 125B. To suit R. and L. single. Boxed in 1 dozen pairs.

P110/Trade ... Box 12/-

### CHATER-LEA PEDAL SPINDLES

Right or left-hand. P98/402 ... ... each 6/3



### CONSTRICTOR "BOA" PEDAL

Weight, 15 ozs. pair.

P112/1908 ... ... per pair 29/6



### BRAMPTON SOLID CENTRE RACING PEDALS

No. B8. Size  $2\frac{1}{4}$  between End Plates  $3\frac{3}{4}$ Tread. Provision for toe straps. Chromium plated.

P113/1011 ... per pair 16/6



### DAWES "TWIRL" PEDALS

Very reasonably priced and well finished. P115/900 ... per pair 13/6



### PHILLIPS' PEDAL SPINDLES

With Spindle, Cone, Locknut and Washer.

No. P127X. Suitable for Pedals Nos. 65, 61,
45, 125, 127 and 353 (4").

P118/Trade ... per doz. pairs 21/4

No. P133X. Suitable for Pedals Nos. 66, 46,
126, 128 and