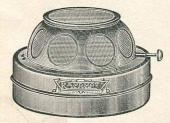

| •••   | 5739/105 | 2/2      |
| Choke             |                                   |     |       |     |        | •••   |     |     |   |     | <br>                                    |               |       | 3/3//103 | -/-      |

All Prices plus 5%

Equipment and Vehicle Manufacturers' Part Nos. and Names are used for Reference Purposes only.

ADDITIONAL CABLES

# FOOTREST, FORKS, HEATERS & JOINTINGS



### GASKET GOO

Tubes. Twelve per display card.

MJ30/1200 doz. ... per tube 1/6



### BOSTIK ADHESIVES

No. 252. Properties similar to Bostik C. MJ33/204 Large Tube ... each 3/6



# RAYDYOT "EIGHT-DAY" OIL HEATER

No.H505. Burns for 8 days consecutively without attention on one filling of paraffin. Finish: Gold Enamel and Blue.

MH20/1202 each 17/5 Plus Purchase Tax 3/-



### RAYDYOT "DUALETTE" HEATER

**No. H81.** Diameter of base  $9\frac{1}{2}$ ". Overall height 6". Burning capacity approx. 200 hours. Paraffin.

MH22/1606 ... ... ... each 23/8 Plus Purchase Tax 4/-



### LYCETT PILLION FOOTRESTS

**No. S16.** Adjustable and folding. The rubber rest is securely riveted to the steel frame, which is fitted with two universal clips. Size:  $8\frac{3}{4}''$  high  $\times$   $5\frac{1}{2}''$  wide (open). **MF12/600** ... per pair 9/-



### WEBB SPRING FORKS FOR MOTOR-ASSISTED CYCLES

Standard. Column length, 8". Length of thread, 3". T.P.I. 24. Model No. 824B. Black. MF14/5405 each £3 15 0

Model 824S. Silver.
MF15/5405 each £3 15 0
Long Column. Column length, 10". Length of thread, 3".

T.P.I. 24.

Model 1024B. Black.

MF16/5405 each £3 15 0



BOSTIK S