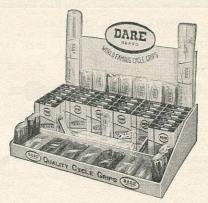

. H146/010 ... per pair 1/3



#### DARE PLASTIC GRIPS

No. GL02. Scooter and Moped Handlebar Grips. 6 pairs on card. Assorted colours. H147/106 ... per pair 2/3



#### DARE BRAKE LEVER GRIPS

No. GL03. Brake Lever Grips. 12 pairs on card. Assorted colours.
H148/1000 ... per pair 1/3



### DARE HANDLEBAR END PLUGS

**No. GL04.** Handlebar End Plugs. 18 pairs on card. White only. Suitable for  $\frac{7''}{8}$  and  $\frac{15''}{16}$  handlebars. **H149/1200** per card ... per pair 1/-



#### "RADSPORT" EMBOSSED PLASTIC HANDLEBAR TAPE

Opaque. Red, White, Black, Yellow, Green, Blue, Ice Blue.

Transparent. Red, Blue, Green.

H151/804 50-yd. rolls ... ... each 12/6

H152/08 3-yd. rolls ... ... each 1/-



Red, White, Black, Yellow, Green, Blue, lee Blue.
H153/100 5-yd. rolls ... each 1/6



DARE CYCLE COUNTER DISPLAY H150/—/ ... ... complete /—/



### JOHN BULL GRIPS

No. 30. 3<sup>3</sup>/<sub>4</sub> long. Packing Unit 6. Grey or Black. H158/800 doz. pairs per pair 1/-



# JOHN BULL DIAMOND PATTERN GRIPS

6" long. Black, Red, Green, Blue, White, Grey. Packing unit 12.

H159/1904 doz. ... per pair 2/5

#### JOHN BULL CUSHION GRIPS

# JOHN BULL TOY AND JUVENILE GRIPS

Six pairs on display card.

Toy  $2\frac{5}{8}''$  long for  $\frac{3}{8}''$  bars Gristly

Juvenile  $3\frac{1}{4}''$  long for  $\frac{5}{8}''$  bars Black

Juvenile  $3\frac{1}{4}''$  long for  $\frac{3}{4}''$  bars Black

H161/1200 ... per doz. pairs 18/-

A 12 20

# W. G. CHEESE LIMITED

CYCLE AND MOTOR ACCESSORIES, WIRELESS
AND ELECTRICAL SUNDRIES

## JUPITER HOUSE

326-327, BRADFORD ST., BIRMINGHAM, 5