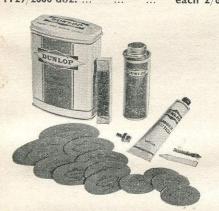

. Set of 6 socket spanners in metal box. MT106/310 ... per set 5/9



TERRY "MIDGET" MAGNETO SPANNERS

No. 905. 8-leaved Magneto Spanner Set. Fits all magnetos. Includes · 012 Feeler Gauge and small screwdriver. Blued finish. MT96/104 ... each 2/-



STEAD ASSORTED SCREWDRIVERS No. L2½. Card of 12. MT115/400 card ... ... each 6d.

L 69

# W. G. CHEESE LIMITED

CYCLE AND MOTOR ACCESSORIES, WIRELESS AND ELECTRICAL SUNDRIES

JUPITER HOUSE

each 5/6

326-327, BRADFORD ST., BIRMINGHAM, 5



DUNLOP DUSTING CHALK

FC/2. Small Flask. 6 per carton. MT25/500 doz. ... ... ... each 1/-FC/3. Tin 12 oz. approx. MT26/106 ... each 2/3



DUNLOP "MINOR" KIT

No. RO/5. Consists of 7 Vulcafix patches (assorted sizes), 1 large tube of solution, 1 polythene buffer and 1 metal scrubber. MT29/2000 doz. ... ...



DUNLOP "MAJOR" KIT No. RO/24. Consists of 12 Vulcafix patches (assorted sizes), 1 flask of solution, 1 polythene

buffer and 1 metal scrubber. MT31/310 ... each 5/9



SCHRADER VALVE CAPS

No. 880. Handy tin container holding valve caps for all Schrader valves. In metal boxes of

MT33/2203 per 100 ... per box of five 1/8



ROMAC WORKSHOP CABINETS

No. CC19. Medium size. MT35/Trade each 42/6 No. CC20. Large size. MT36/Trade each 85/-No. CC31. Large workshop cabinet and dispenser. MT37/Trade ... each 200/-



ROMAC "CURE-C-CURE" MOTOR CYCLIST'S PACK No. CC25. A display carton of 12. MT48/3000 doz. ... each 3/9



DUNLOP
"YULCAFIX" OVAL PATCHES

For solutioned repairs.  $\begin{array}{cccc} VP/1 & 1\frac{1}{2}'' \times 1\frac{1}{4} \\ VP/2 & 2'' & \times 1\frac{3}{8} \end{array}$ MT40/100