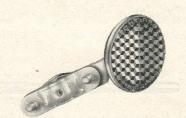

ng tool not available.)

P204/306 doz. ... ... ...

Each 6d.



DUNLOP PUMP WASHERS

No. PW/4. 7 Cycle and Motorcycle. Packed two dozen in tin. Oiled ready for fitting. P207 ... per tin 2/-



DUNLOP COTTON RIM TAPES

17" wide for Standard Narrow Section and

### Wide for Standard Narrow Section and Endrick Rims.

No. RT/9. Superior (12 on Card).

R23/600 doz. ... each 9d.

R23/600 doz. ... each 9d.
No. RT/10. Standard (Bundles of 50).
R24/Trade ... per bundle 17/6

**DUNLOP RUBBER RIM TAPES No. RT/5.** ½" wide for Narrow Section and Endrick Rims.

R27/1400 doz. ... each 1/9 No. RT/6.  $\frac{3}{8}$  wide for Endrick Special Lightweight Rims. R28/1200 doz. (36 in Carton) ... each 1/6



LUCAS "REALITE" REFLECTOR

No. 46. Mudguard flush fitting. White enamel.

R20/100 ... ... ... each 1/6



LUCAS "REALITE" REFLECTOR

No. 45S. Lightweight model, stay fitting. R42/100 ... ... ... each 1/6





"RADSPORT" REFLECTORS

Rubber mounted. 12 per Card. Silver Grey. R18/800 ... each 1/3



LUCAS "REALITE" REFLECTOR

No. 47. Rubber moulded body, with single nut mudguard fitting. Silver-grey.

R38/010 ... ... each 1/3



LUCAS "REALITE" REFLECTOR

No. 51. Single-nut mudguard fitting, polished light alloy body.

R39/010 ... ... ... each 1/3

IVORETTE CLIP-ON REFLECTORS

Supplied one dozen on Card.

R33/800 card ... ... each 1/-



BLUEMEL'S REAR REFLECTORS

No. 61.  $1\frac{1}{2}$  face prismatic, mounted on a sliding bridge to fit on to mudguard.

R43/1200 Ref. 1493 ... per doz. 18/-

No. 52.  $1\frac{1}{2}$ " face prismatic in white case with single screw mudguard fitting. Suits guards