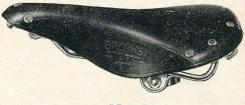

s 4\frac{1}{8}''$ . Weight, 3 lbs. 12 ozs. S15/3804 Black enamel ... each 57/6 S17/4104 Chrome finish ... each 62/-No. B90/3. Loop-front. Size  $12'' \times 9\frac{3}{4}'' \times 4\frac{1}{8}''$ . Weight 4 lbs. 4 ozs. S18/4200 Black enamel ... each 63/-... each 67/6 \$19/4500 Chrome finish

BROOKS STANDARD SWALLOW SADDLE

No. CL3. Bristol. Standard enamel. S22/1009 ... ... ... each 16/-

BROOKS SWALLOW RACING SADDLE No. CL3. S23/1206 ...



WRIGHTS FEATHERBED SADDLE

No. 505. A sprung mattress saddle with felt underlay, airfoam interior and soft leather anti-friction lining. Vynide waterproof seat cornerguard protected. Ladies' and Gent's Models. Enamelled. **S25/1804** ... ...

... each 27/6



"RADSPORT" MATTRESS SADDLE Tan with chrome undercarriage.

S13/1000 ... ... ... ... each 15/-



BROOKS

CHAMPION SPORTS SADDLES

No. B15. Narrow. Two-wire. Size 11" × 6" × 3\frac{1}{8}". Weight 1 lb. 10 ozs.

S28/2108 Black enamel ... each 32/6

S29/2304 Chrome finish ... each 35/-

No. B15. Flyer. Two-wire. Size  $11'' \times 5\frac{1}{4}'' \times 3''$ . Weight, 1 lb. 11 ozs. S27/2304 Chrome finish ... each 35/-

BROOKS TOURIST SADDLES

No. B73. Three-coil. Size:  $10\frac{1}{4}'' \times 8\frac{1}{4}'' \times 3\frac{7}{8}''$ . Weight, 2 lbs. 9 ozs. Gent's Model. No. B73/L. Ladies' Model. S32/2304 Black enamel ... each 35/– S33/2504 Chrome finish ... each 38/–



BROOKS JUVENILE SADDLE

**No. J5.** Four-wire. Size  $10\frac{1}{4}'' \times 6\frac{3}{4}'' \times 2''$ . Weight, 1 lb. 8 ozs. S35/1400 Black enamel ... each 21/-



WRIGHTS "OLYMPIAN 56" SPORTS SADDLE

No. 56L. Leather se