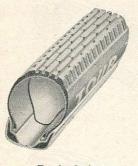

|                           |          |      |       |                              |                |       |                              |       |                      |            |

# W. G. CHEESE LIMITED

CYCLE AND MOTOR ACCESSORIES, WIRELESS AND ELECTRICAL SUNDRIES

### JUPITER HOUSE

326-327, BRADFORD ST., BIRMINGHAM, 5

Y H 11

26 × 13 (Wide Section) Wired /1400 20/-

TYRE

### DUNLOP CYCLES TYRES





Tourist Sprite

Road Racing (H.P.)





Roadster

FOR ROADSTER CYCLES Etc

White Sprite

Nominal

Size

Type of Tyre

DUNLOP AIRSPRUNG

TYRE

(inches) Trade Retail 12×1<sup>3</sup>/1204 17/8

14×14 /1110 16/11

16×14 /1300 18/7

T530/Coded

| FOR ROADSTER CYCLES, Etc.            |                                                                                                                                                                                                                                                                |                       |
|--------------------------------------|-------------------------------------------------------------------------------------------------------------------------------------------------------------------------------------------------