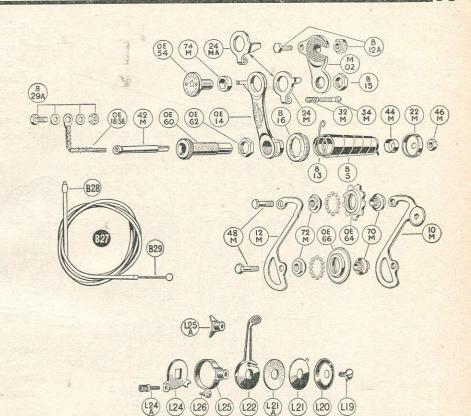

|         |        | 3d.   |
| C.C.153  | Draw Bolt Assembly                                                 |         |        | 1/1   |
| C.C.154  | Rivet                                                              |         |        | 1d.   |
| C.C.155  | System Clamp Screw                                                 | • • • • | •••    | 3d.   |
| C.S.1    | Shifter Cage Assembly                                              |         |        | 5/3   |
| C.S.1A   | Shifter Cage Lock Screen                                           |         |        | 3d.   |
| C.S.4    | System Half Clip                                                   |         |        | 3/2   |

When ordering, please state reference number and whether for  $\frac{3}{8}''$  or  $\frac{3}{32}''$  chain.







Pawl 6d. Spring Peg 1d. Locking Plate 1/7 Shim Washer 1/7 per doz. Spring Long 2 for 3d. Spring Short 2 for 3d.

I 62

# W. G. CHEESE LIMITED

CYCLE AND MOTOR ACCESSORIES, WIRELESS
AND ELECTRICAL SUNDRIES

JUPITER HOUSE

326-327, BRADFORD ST., BIRMINGHAM, 5



# STURMEY-ARCHER B.F. AND B.R. INTERNAL EXPANDING BRAKE HUBS For Prices see pages 41 and 42

|              |          | BF HUB                                                              | Code<br>No.     | Carton<br>Quantity | Description                                  |
|--------------|----------|---------------------------------------------------------------------|-----------------|--------------------|----------------------------------------------|
| Code         | Carton   | Description