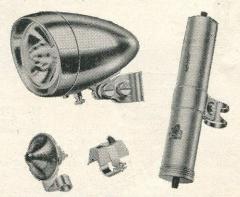

in chromium finish or colours.

L144/2304 ... ... ... each 35/-

No. HC13. Headlamp only in chromium finish or colours.

L145/1000 ... ... ... each 15/-



No. CT78. A stay fixing lamp complying with 1959 regulations and made to B.S.I. Specifica-

L129/208 ... ... ... ...



... ... each 6/9

PHILLIPS "EXCELITE" FRONT LAMP

No. TE522. Chrome rim with 3" reflector and screwdown switch. Case finished in Justrous

silver. L135/406 ...

#### PETERS LAMP BRACKET

Handlebar fitting. Chrome plated. L138/1800 ... ... per doz. 27/-



#### LUCAS MOULDED MINILAMP

Supplied in a range of colours: Red, Blue, Green, Yellow, Grey, Black and White. Less bulb

L147/304 ...



#### LUCAS JUNIOR BATTERY CASE SET

No. 678. Comprises Front and Rear lamps, Switch and Battery holder.

L121/1000 complete 15/-



### LUCAS SENIOR BATTERY CASE SET

No. 1387. Comprises Front and Rear lamps, Switch and Battery L140/2000

complete 30/-

A 1 9

# W. G. CHEESE LIMITED

CYCLE AND MOTOR ACCESSORIES, WIRELESS AND ELECTRICAL SUNDRIES

JUPITER HOUSE

holder.

326-327, BRADFORD ST., BIRMINGHAM, 5



#### MILLER DYNAMO LIGHTING SET

No. 535T. With ultra-lightweight "Sports Torpedo" headlamp,  $2\frac{1}{2}$ " dia.  $\times$   $3\frac{1}{8}$ ", 6-volt  $3\cdot 24$  cap. Dynamo. Combined Tail Lamp and Dynamo. Bracket designed for rear wheel fitting. Chrome finish.

L157/2304 ... per set 35/-...



#### MILLER DYNAMO LIGHTING SET

No. 537T. Headlamp  $3\frac{3}{4}$  dia.  $\times$   $5\frac{1}{8}$ , fitted with two 0.5 amp. gas filled bulbs and with accommodation for a stand-by battery. 6-volt 3.24-watt cap. Dyn