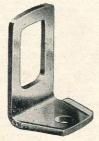

HEADLAMP BRACKETS

No. 8. Extension pattern. In 10-gauge material with turned down sides to take heavy

No. 8BX. As No. 8B, but for Expander Bars. L440/2504. Chrome plated ... each 3/2



# L445/904. Enamelled black ... each 1/2



**No. 1C.** Two-screw pattern. 14-Gauge rear. Available for  $\frac{7}{8}$ " "D" or  $\frac{5}{8}$ " round forks.



lamps.  $1\frac{1}{2}$ " extension.

L436/1704. Chrome plated ... each 2/2

No. 8B. As No. 8, but  $3\frac{1}{2}$  extension. L438/2504. Chrome plated ... each 3/2

### ASHBY "SPRING BAND" STEEL REAR FORK AND SPINDLE BRACKET

| 2/- |
|-----|
| 3/8 |
|     |
| 2/- |
| 3/8 |
|     |



#### ASHBY FRONT FORK BRACKETS No. 18S. Plated Finish. Bracket only. L413/2400 doz. ... each 3/-No. 18WS. Bracket, Screw and Washer. L414/2800 ... ... ... each 3/6



#### T.D.C. LAMP BRACKET

No. D25. For forward extended handlebars. Made from 10-gauge metal. Fits stem pinch bolt. Chromium plated. L415/800 doz. ... ... each 1/-



#### MIDLAND LAMP BRACKETS

| No. 4578. | Fork fitting. Front. |          |
|-----------|----------------------|----------|
| No. 4579. | Fork fitting. Rear.  |          |
| L450/100  |                      | each 1/6 |
| L451/110  | Chromium plated      | each 2/9 |

# W. G. CHEESE LIMITED

CYCLE AND MOTOR ACCESSORIES, WIRELESS AND ELECTRICAL SUNDRIES

JUPITER HOUSE

326-327, BRADFORD ST., BIRMINGHAM, 5



### TERRY STANDARD LAMP BRACKET

No. 462. For front or rear or "D" shaped forks. A hardened pointed screw is incorporated in the clip to prevent the bracket slipping down the fork. Black enamelled.

L445/1400 doz. ... ..