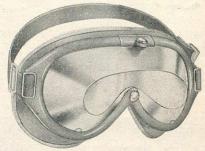

3/1809 per pair 25/-



STADIUM WIDE VISION GOGGLES No. 363. Moulded rubber mask and with plastic lenses. Ventilated aluminium frame with domed non-inflammable plastic lenses and metal-covered elastic nosebridge. Quick-release elastic headband. Fits over spectacles. MG65/502 ... each 7/9



STADIUM LIGHTWEIGHT GOGGLES NI. 355G. Similar to No. 356, but has lenses which gradate from a restful deep green at the top edge to clear at the lower edge. Scientific protection from glaring sun and dazzling headlights.

MG62/402 per pair 6/3



### STADIUM "VISTA" JUNIOR GOGGLES

No. 344. Wide-vision P.V.C. goggle. Two press studs firmly secure non-inflammable exchangeable windows which are available in Clear, Orange and Green anti-glare tints. Adjustable elastic headband.

MG63/500 ... ... each 7/6



STADIUM "VISTA" RAIN GOGGLES No. 335. Specially shaped aperture lens gives clear vision in rain and snow, eliminating drop reflections at night. Fits every face, even over spectacles. Clear transparent. MG66/804 ...

... ... each 12/6



STADIUM MARK X GOGGLES ... ... each 8/6 MG69/508

0 45



# W. G. CHEESE LIMITED

CYCLE AND MOTOR ACCESSORIES, WIRELESS AND ELECTRICAL SUNDRIES

# JUPITER HOUSE

326-327, BRADFORD ST., BIRMINGHAM, 5

# GREASE GUNS, HORNS & JACKS

### CLEARHOOTER ELECTRIC HORNS

No. HF140. Lightweight highfrequency horns designed for motor cycles, electric vehicles and small cars. Finished in Ebony Black and Chrome. 6-volt or 12-volt

MH28/1302 each 19/9





DUNLOP "JUNIOR" SINGLE LIFT JACKS
Model LJ/2. Capacity,
8 cwt. Closed height, 7".
Actual lift, 4½". Handle length,