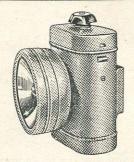

it twin-cell battery.  $2\frac{1}{2}$ " reflector with visor. L241/300 ... each 4/6



#### PIFCO "SILVER JET" CYCLE HEADLAMP

No. 1142. Super streamlined headlamp with all chrome body and tail fins. Hinged lid and handlebar mounting bracket.  $2^{\prime\prime}$  diameter domed plastic lens with polished reflector and chrome vizor. On-Off slide switch. Bulb fitted: 2·5 volt Spot. Battery used: Two large unit cells. Dimensions:  $9'' \times 2\frac{1}{2}'' \times 3''$ . Weight: 10 dozs. L243/507

each 8/4 Batteries extra 1/2



THE "GREAT DELITE" DYNAMO SET No. 227C. Brass chromium plated. Supplied as a boxed set. L248/1804 ... ... each 27/6

#### DELITE DYNAMO

8-Pole construction for constant light output, brass chromium-plated body, self-lubricating bearings. L247/1106 ... ... each 17/3



STARLITE FRONT LAMP

No. 1085. Silver.

L250/3206 doz. ... ... ... each 4/1



#### DELITE FRONT LAMP

No. 893CH. Super-de-luxe model. All brass, chromium plated with 2.5v. .3A. bulb, correctly focussed, to fit twin-cell battery. 31 reflector with visor.

L252/604 ... ... each 9/6



### DELITE DYNAMO REARLAMP

No. 705. Chromium plated. Reflector type red lens. With 6 volt ·04 amps. bulb.

L254/110 ... ... each 2/9

V B 34

# W. G. CHEESE LIMITED

CYCLE AND MOTOR ACCESSORIES, WIRELESS AND ELECTRICAL SUNDRIES

JUPITER HOUSE

326-327, BRADFORD ST., BIRMINGHAM, 5



#### EVER READY CYCLE FRONT LAMP

**No. 2306.** Metal construction, with rotary switch.  $2\frac{1}{4}''$  dia. reflector. Enamelled Black, Blue, Green or Silver. Case and bulb only.

L272/210 ... ... each 4/3

#### EVER READY C