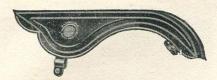

|
| C308/906   | Inner Ring      | each       |         |
| C309/1206  | Outer Ring      | each       | She was |
| C310/1306  | L.H. Crank, 63" | each       |         |
| C311/3100  | R.H. Crank, 63" | each       |         |

| No. F1016. | 46/49T (Fixed).              | 3".     |     |
|------------|------------------------------|---------|-----|
| C315/2304. |                              | per set |     |
| C316/404   | L.H. Crank, $6\frac{1}{2}''$ | each    | 6/6 |

### BRAMPTONS

| 40/471. ½ X | or $\frac{3}{32}$ . |              |
|-------------|---------------------|--------------|
| C317/2800   | 6 A 2 Barrell       | per set 42/- |

Y P 42

# W. G. CHEESE LIMITED

CYCLE AND MOTOR ACCESSORIES, WIRELESS AND ELECTRICAL SUNDRIES

JUPITER HOUSE

326-327, BRADFORD ST., BIRMINGHAM, 5



#### CONTINENTAL CHAINGUARD

Ebony, Black or White. C401/206 ... ... ... ... each 3/9

#### PHILLIPS KIDDIES' CHAIN GUARDS

**No. 296.** Supplied with  $\frac{7}{8}$  clips for Minor Models and  $\frac{5}{8}$  clips for Junior Models. C400/Trade White ... each 3/1



#### MIDLAND JUVENILE TOP CHAIN GUARD

No. 110. Enamelled.

C412/208 White each 4/-



#### MIDLAND TOP CHAIN GUARDS

No. 136. For 26" wheels. Round Clip. No. 139. For 26" wheels. "D" Clip. No. 137. For 24" wheels. "D" Clip.

C414/204 Black each 3/6 C413/300 each 4/6 ...



#### MIDLAND JUVENILE TRICYCLE CHAIN GUARDS

Hard gloss enamel finish. Clips and fittings available to suit a wide range of designs. No. 143. Length, centre to end,  $8\frac{5}{8}$ ". No. 148. Length, centre to end,  $9\frac{5}{8}$ ". C415/302 White ... e