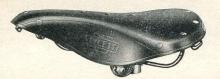

WRIGHTS "OLYMPIAN 56" SPORTS SADDLE

No. 56L. Leather seat which floats on supporting mattress springs. Size: 11" × 6". Weight, 1 lb. 15 ozs. S37/1711 ... ... each 26/10



"RADSPORT" MATTRESS SADDLE Black.

S39/900 ... / ... ... each 13/6

A 11 14

# W. G. CHEESE LIMITED

CYCLE AND MOTOR ACCESSORIES, WIRELESS AND ELECTRICAL SUNDRIES

JUPITER HOUSE

326-327, BRADFORD ST., BIRMINGHAM, 5



LYCETT'S JUVENILE RUBBER SADDLE

Model L4. Large seating area. Rubber envelope top on strong wire frame. Size:  $7_3''' \times 7'' \times 3''$ . S50/600 ... ... each 9/-



LYCETT'S JUVENILE MATTRESS

No. S5. Mattress spring construction on two-wire frame. Tailored felt and top covered leathercloth. Black enamel finish. Size:  $8\frac{3}{4}'' \times 6\frac{1}{2}'' \times 3''$ . S52/904 ... each 14/–



LYCETT'S NARROW SADDLE L15. Narrow. Size:  $11'' \times 6'' \times 2\frac{7}{8}''$ . Weight, 1 lb. 7 oz. \$54/1600 Enamel ... ... each 24/-\$55/1708 Chromium ... ... each 26/6



TERRY'S EXTRA COIL SADDLES

With patent suspension. Automatically adjusts to carry any weight rider. No. 1087 X. Ladies' Model. Size:  $9\frac{1}{2}'' \times 8\frac{1}{2}''$ . S57/1608 ... ... ... each 25/– No. 1086 X. Gent's Model. Size:  $9\frac{1}{2}'' \times 10\frac{1}{2}''$ .

S58/1608 ... ... ... each 25/-Replacement Top

S59/808 ... ... each 13/-



### LYCETT'S STANDARD SADDLE

No. L15. Two-wire. Sports Model with solid 



### LYCETT'S MATTRESS SADDLE

No. S.21. Suitable for ladies or gents. Multi-No. 5.21. Suitable for ladies or gents. Fulltispring mattress, girder frame. Four-wire bracket with two rea