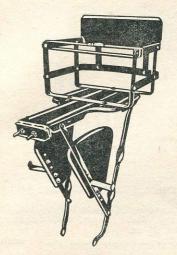

For attachment to front spindle and handlebars. Adjustable fittings to suit any size frame or handlebar position. Size: 18" × 12". Enamelled black.

C23/1608 ... ... each 25/-



### ASHBY TRADE CARRIER

No. 59. Flat type. Suitable for messenger use. C22/1500 ... ... each 22/6



### ASHBY "SAMSON" TRADE CARRIER

No. 7. Rigid design with heavy duty fittings for attachment to head and down tube. Size: 18" × 12". Fits any size frame. Enamelled black.

C24/1608 ... ... each 25/-

### A.J.S. CARRIER

No. 70. Wire, spring clip sports carrier. Mudguard eye fitting, chrome plated. 26/28" wheels. Attaches to brake pivot bolt.

C25/608 ... ... each 10/-

B 272

# W. G. CHEESE LIMITED

CYCLE AND MOTOR ACCESSORIES, WIRELESS AND ELECTRICAL SUNDRIES

JUPITER HOUSE 326-327, BRADFORD ST., BIRMINGHAM, 5



### ASHBY "BABSCAR" CARRIER

No. 15. Improved model. A dual purpose carrier with leg shields which close the gap between the carrier arms and the footrest arms. The child carrier portion is adjustable for position, and detachable to provide a normal carrier. Strong double twist arms, double attachment to rear forks, pressed steel platform, adjustable footrests and safety strap. For 26" or 28 "wheels. Enamelled black.

C32/1808 ... ... ... each 28/-



### LECO JUNIOR DRIVER'S SAFETY SEATS

Padded seat and back, tubular steel arm rests. Finished in steel stove enamel and upholstered in a variety of shades. Suitable for all makes

No. L/4. Without steering wheel. C35/2104 ... ... each 33/-Plus Purchase Tax 1/-

No. L/3. With steering wheel. C36/2304 ... ... each 36/2 Plus Purchase Tax 1/11