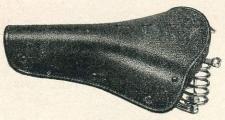

rac{1}{8}''$ . Weight 1 lb. 7 ozs. S6/3008 Black enamel ... each 46/- S7/3204 Chrome finish ... each 48/6



### BROOKS CHAMPION SPORTS SADDLES

No. B17. Standard. Two-wire. Size  $11'' \times 6\frac{3}{4}'' \times 3\frac{1}{8}''$ . Weight 1 lb. 12 ozs. S10/3000 Black enamel ... each 45/— ... each 45/-S11/3108 Chrome finish each 47/6 No. B17. Flyer. Two-wire. Size  $11'' \times 5\frac{1}{4}''$ × 3". Weight 1 lb. 10 ozs. 59/3108 Chrome finish ... each 47/6



### WRIGHTS POWER-CYCLE SADDLE

No. S65/3. For Motorised Bicycles. Sprung mattress interior with thick felt underlay. Vynide waterproof seat, size,  $10\frac{3}{4}$ "  $\times$   $11\frac{1}{2}$ ". Shock absorbing tension coils, double girder pivoted frame and chromium-plated rear coils and clip. Enamelled. S26/1804 ... ... each 27/6



**BROOKS MATTRESS SADDLE** 

No. B22. Multi-mattress spring construction. Four-wire bracket, with two rear coils. Size:  $10\frac{3}{4}'' \times 9\frac{1}{4}'' \times 3\frac{1}{8}''$ . Chrome plated. S14/1804 ... each 27/6

**BROOKS HEAVY DUTY SADDLES** No. B90/2. Loop-front. Size  $11'' \times 9\frac{1}{4}'' \times 4\frac{1}{8}''$ . Weight, 3 lbs. 12 ozs. S15/3804 Black enamel ... each 57/6 S17/4104 Chrome finish ... each 62/-No. B90/3. Loop-front. Size  $12'' \times 9\frac{3}{4}'' \times 4\frac{1}{8}''$ . Weight 4 lbs. 4 ozs. S18/4200 Black enamel ... each 63/-... each 67/6 \$19/4500 Chrome finish

BROOKS STANDARD SWALLOW SADDLE

No. CL3. Bristol. Standard enamel. S22/1009 ... ... ... each 16/-

BROOKS SWALLOW RACING SADDLE No. CL3. S23/1206 ...



WRIGHTS FEATHERBED SADDLE

No. 505. A