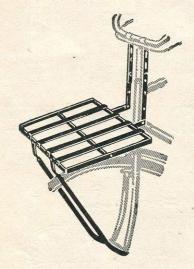

... each 8/-

As above but without spring top attachment No. 4648. With clips for stay fitting. No. 4649. Spindle fitting for 26" wheels. C21/408 ... ... each 7/-



### MIDLAND "SUPREME" CARRIERS

Sports Models. Solid steel one-piece pressing to tubular form. Spring top attachment. Enamel finish. Size 15" × 5".

No. 4614. With clips for stay fitting.

No. 4615. Spindle fitting for 26" wheels. C17/502 ... each //y
As above but without spring top attachment. No. 4576. With clips for stay fitting. No. 4577. Spindle fitting for 26" wheels. each 6/6 C18/ 404 ... ... ... ...



### ASHBY "CLIPON" TRADE CARRIER

No. 205. For attachment to front spindle and handlebars. Adjustable fittings to suit any size frame or handlebar position. Size: 18" × 12". Enamelled black.

C23/1608 ... ... each 25/-



### ASHBY TRADE CARRIER

No. 59. Flat type. Suitable for messenger use. C22/1500 ... ... each 22/6



### ASHBY "SAMSON" TRADE CARRIER

No. 7. Rigid design with heavy duty fittings for attachment to head and down tube. Size: 18" × 12". Fits any size frame. Enamelled black.

C24/1608 ... ... each 25/-

### A.J.S. CARRIER

No. 70. Wire, spring clip sports carrier. Mudguard eye fitting, chrome plated. 26/28" wheels. Attaches to brake pivot bolt.

C25/608 ... ... each 10/-

B 272

# W. G. CHEESE LIMITED

CYCLE AND MOTOR ACCESSORIES, WIRELESS AND ELECTRICAL SUNDRIES

JUPITER HOUSE 326-327, BRADFORD ST., BIRMINGHAM, 5



### ASHBY "BABSCAR" CARRIER

No. 15. Improved model. A dual purpose carrier with leg shields which close the gap between the carrier arms and the footrest arms. The child carr