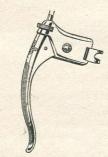

Fitted with Superhood Plus lever with nylon bushes.

B375/2800 ... ... per pair 42/-



### G.B. CABLE BRAKES

"Riviera Rapide". Fitted with Superhood lever and complete with nylon bushes.

B386/2800 ... per pair 42/-



### WEINMANN LIGHTWEIGHT CABLE BRAKES

No. 730. Front Brake with Quick Release.
B393/1310 ... ... ... ... each 20/9
No. 730. Rear Brake with Quick Release.
B394/1400 ... ... ... each 21/No. 500. Front Brake with Quick Release.
Shallow stirrups.
B395/1400 ... ... each 21/-

# WEINMANN IMPROVED COLOURED BRAKES

Coloured Anodised Brakes in Silver, Blue and Red. Comprises Front and Rear Brakes and Lever.

B396/3000 ... ... each 45/-



### G.B. CABLE BRAKES

"Sports Mk. III". Fitted with "Arret" lever. Designed to give maximum braking efficiency.

B377/2504 ... per pair 38/—



### G.B. "SUPERHOOD" LEVER

No. 585. Chromium-plated finish. B389/608 ... ... ... complete 10/-

G.B. "GRAND TOUR" LEVER

No. 575. Chromium-plated finish. B390/500 ... ... ... complete 7/6



No. 999. Centre pull compensating action all nylon bearings for smooth action and long life.

B398/4008 ... per pair 61/-



### G.B. BOXED BRAKES SPARES KIT

Strong wood construction. Make-up of kit enables the servicing of any G.B. brake or handlebar stem.

B385/Trade ... ... each 120/-



### WEINMANN SPARES KIT

Spare Parts in wooden display cabinet with assorted popular components.

B392/Trade ... ... ... ... ... ... complete £6 0 0

X 3 16

# W. G. CHEESE LIMITED

CYCLE AND MOTOR ACCESSORIES, WIRELESS AND ELECTRICAL SUNDRIES

### JUPITER HOUSE

326-327, BRADFORD ST., BIRMINGHAM, 5

### CLARKS