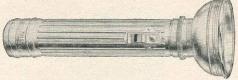

CO SHOCKPROOF TORCHES

Double-spring shock absorbers protect bulb and reflector assembly. Circular ribbed body, chromium-plated on brass. Ring hanger and three-position switch. Fitted with 2.5-volt prefocus bulb.

No. 1502. Two-cell Large.  $2\frac{1}{4}$  diameter head. Length of body,  $6\frac{5}{8}$ . Case and bulb. SL221/401 each 6/1

1 ... ... ... Plus Purchase Tax 1/-



PIFCO SILVER STREAK TORCH No. 1497. Square to round section body with large octagonal head. Size:  $7\frac{1}{4}'' \log \times 3\frac{1}{4}''$  dia. head. 2.5 v. pre-focus bulb. Case and bulb. SL224/403. each 6/4

Plus Purchase Tax 1/-



PIFCO THREE-COLOUR LAMP No. 1235. Provides red, green or white light. Size  $4\frac{1}{2}$  ×  $2\frac{5}{3}$  × 1". Bulb fitted 3.5v. SL225/108 ... each 2/6 Plus Purchase Tax 5d.



#### PIFCO RING-FOCUS TORCHES

No. 1465. Five-cell large, giant head torches. Size  $14\frac{1}{2}$ " long. Bulb fitted 6.2 volts. Case and bulb. SL226/800 ... each 12/-

Plus Purchase Tax 1/111



No. 1476. Three-cell large, giant head torch-Size  $9\frac{5}{8}$  long. Bulb fitted 3·5 volts. Case and bulb. SL227/602

Plus Purchase Tax 1/6



#### PIFCO NIGHTLAMP

No. 1669. A dual purpose night lamp and torch combined, chrome finish. 2.5v. prefocus and 2.5v. spot bulbs. Case and bulbs. SL230/409 each 7/2

Plus Purchase Tax 1/2



PIFCO BIJOU TORCH

No. 1718. Slide action switch. Length  $4\frac{5}{8}$ . 2.5v. spot bulb. Less battery. SL234/103 each 1/11

Plus Purchase Tax 3½d.



PIFCO BABY SPOTLIGHT TORCH No. 1728. Three-position switches for off, signal or permanent light, fitted with