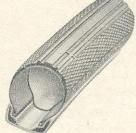

|                           |          |      |       |                              |                |       |                              |       |                      |            |

# W. G. CHEESE LIMITED

CYCLE AND MOTOR ACCESSORIES, WIRELESS AND ELECTRICAL SUNDRIES

### JUPITER HOUSE

326-327, BRADFORD ST., BIRMINGHAM, 5

Y H 11

26 × 13 (Wide Section) Wired /1400 20/-

TYRE

### DUNLOP CYCLES TYRES





Tourist Sprite

Road Racing (H.P.)





Roadster

FOR ROADSTER CYCLES Etc

White Sprite

Nominal

Size

Type of Tyre

DUNLOP AIRSPRUNG

TYRE

(inches) Trade Retail 12×1<sup>3</sup>/1204 17/8

14×14 /1110 16/11

16×14 /1300 18/7

T530/Coded

| FOR ROADSTER CYCLES, Etc.            |                                                                                                                                                                                                                                                                |                       |
|--------------------------------------|---------------------------------------------------------------------------------------------------------------------------------------------------------------------------------------------------