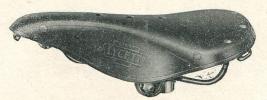

. S50/600 ... ... each 9/-



LYCETT'S JUVENILE MATTRESS

No. S5. Mattress spring construction on two-wire frame. Tailored felt and top covered leathercloth. Black enamel finish. Size:  $8\frac{3}{4}'' \times 6\frac{1}{2}'' \times 3''$ . S52/904 ... each 14/–



LYCETT'S NARROW SADDLE L15. Narrow. Size:  $11'' \times 6'' \times 2\frac{7}{8}''$ . Weight, 1 lb. 7 oz. \$54/1600 Enamel ... ... each 24/-\$55/1708 Chromium ... ... each 26/6



TERRY'S EXTRA COIL SADDLES

With patent suspension. Automatically adjusts to carry any weight rider. No. 1087 X. Ladies' Model. Size:  $9\frac{1}{2}'' \times 8\frac{1}{2}''$ . S57/1608 ... ... ... each 25/– No. 1086 X. Gent's Model. Size:  $9\frac{1}{2}'' \times 10\frac{1}{2}''$ .

S58/1608 ... ... ... each 25/-Replacement Top

S59/808 ... ... each 13/-



### LYCETT'S STANDARD SADDLE

No. L15. Two-wire. Sports Model with solid 



### LYCETT'S MATTRESS SADDLE

No. S.21. Suitable for ladies or gents. Multi-No. 5.21. Suitable for ladies or gents. Fulltispring mattress, girder frame. Four-wire bracket with two rear coils. Leathercloth covering tailored felt. Black enamel finish. Size:  $9\frac{3}{4}'' \times 8\frac{1}{2}'' \times 2\frac{3}{4}''$ . S65/1104 Enamel ... each 17/– S66/1304 Chrome ... each 20/–



### LYCETT'S SWALLOW SADDLE

Model L15. Cut-away top. Patent bridge support. Chromium plated. Size: 11"  $\times$  6" S75/1608 ... ... each 25/-



### LYCETT'S TOURIST SADDLE

No. L71. Three-coil. Size:  $10'' \times 8\frac{1}{4}'' \times 3\frac{7}{8}''$ . Weight, 2 lb. 2 oz. Gent's Model. S77/1400 Enamel ... each 21/-No. L71L. Ladies'