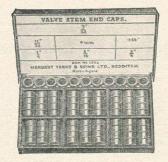

| xtra 11/ | 5          |             |          |

When ordering Motor Cycle Rims the following details should be given:—Make of Machine, Model, Year of Manufacture. Engine Capacity. Whether for Front, Rear or Sidecar. Wheel, Rim Size.

This information should be given so that spoke holes can be pierced at correct angle in relation to hub flanges to enable satisfactory wheel to be built.

F 35

# W. G. CHEESE LIMITED

CYCLE AND MOTOR ACCESSORIES, WIRELESS
AND ELECTRICAL SUNDRIES

JUPITER HOUSE

326-327, BRADFORD ST., BIRMINGHAM, 5

# TYRE LEVERS, VALVE TOOLS & WINDSCREENS



#### TERRY'S MOTOR CYCLE TYRE LEVERS

No. 71A. Bronzed. Spoon type.

MT270/800 ... per doz. 12/-



#### TERRY'S ONE-MINUTE TYRE LEVERS

No. 735A. Packed in sets of three. Blued steel finish.

MT272/204 per set 3/6



#### TERRY'S VALVE END CAPS

No. 1262. Box containing 12 each of sizes:  $\frac{9}{32}$ ",  $\frac{11}{32}$ ",  $9\frac{m}{m}$ ,  $\cdot 348$ ",  $\frac{1}{4}$ ",  $\frac{5}{16}$ ,  $\frac{3}{8}$ ".

MV22/1400 per box 21/-



DUNLOP MOTOR CYCLE TYRE LEVERS

Single-ended. Spoon Type. MT274/1200 doz. TL/13 7" ... each 1/6 MT276/2000 doz. TL/2 10" ... each 2/6 MT278/3000 doz. TL/12 12" each 3/9

### TERRY'S VALVE GRINDING TOOL

No. 1167. For O.H.V. only. Made in two sizes:  $\frac{3}{8}''$  and  $\frac{5}{16}''$ .

... each 1/6 MV24/100 ...



#### M.P.C. PHOENIX WINDSHIELDS

Ref. B.M.W. Major. Approved by B.S.A. for the Bantam Major D3 motor cycle, also suitable for the N.S.U. Quickly, and all models of the James motor cycles. Perspex  $16'' \times 14\frac{1}{2}'' \times \frac{1}{8}''$  wi