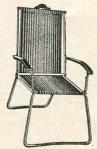

o. L/6. Padded ... each 30/-C42/108. No. L/11. Footshields pair 2/6

### NEWCRAFT KIDDIE SEAT

Junior de luxe rear child carrier, silver-chrome -arms. Soft padding. <del>C43/2408 ...</del> ... ... ... each 37/-



# LECO TOP TUBE SADDLE AND FOOT REST

No. L8/9. Strong metal frame, with comfortable thickly padded seat set into a pressed metal shape. Foot rests fitted to down tube. Available in Black, Green and Maroon.

C44/608 ... ... ... each 10/-

### LECO FOOT RESTS

An easily fitted accessory for use with pillion seats not fitted with foot rests. C46/108. No. L/10. Rear ... per pair 2/6



### LECO FOLDING PRAM SET

No. L/1. For high coach-built prams. C50/2304 ... ... eacl No. L/2. Universal Model, particularly suitable for low built prams with drop fronts. C51/2304 ... ... each 35/-



DESMO No. 66 "RESTATEZE" CHAIR It can be used for practically every purpose in the house and garden, and can be folded flat to  $23'' \times 24'' \times 2\frac{1}{2}''$  for storage when not in use. The height of the seat from the ground is 16" and together with the shaped metal armrests provides perfect comfort in each of its many uses. The strong, tubular legs have no sharp edges or corners to damage carpets or other floor coverings, and the high-grade canvas is of an exclusive design which is attractive in a programme and hardward region in the contraction of the contraction in the contraction tive in appearance and hard wearing in use. Plus Purchase Tax 1/8 C53/3309

P 68

# W. G. CHEESE LIMITED

CYCLE AND MOTOR ACCESSORIES, WIRELESS AND ELECTRICAL SUNDRIES

### JUPITER HOUSE

326-32