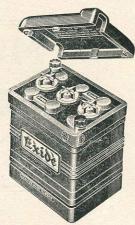

| 6v. 3w.     | M.C.C       | 1/5    |
| 951/1006 doz.   |             |             | 1/7    |
|                 |             |             |        |
| 986/703 doz.    |             |             | 1/1    |
| 989/903 doz.    | 12v. 6w.    | M.C.C       | 1/5    |
|                 |             |             |        |

### All Bulb Prices Plus Purchase Tax.

Scooter Headlamp Bulb. 6v. 15/15w. Plus Purchase Tax 10d. each 5/3

Parking Lamp Bulb, screw in. 12v. 2·2w. /800 doz. ... Plus Purchase Tax 1/11 Doz.



### CONTACT MASTER DISTRIBUTOR POINT CLEANERS

A simple and efficient way to clean magneto points. 6 on card.

MB70/800 card ... ... each 2/-



### HEAYBERD BATTERY CHARGERS

No. A.O.21. Popular Model. Charges 2-volt, 6-volt or 12-volt batteries at 1 amp. MB50/5806 ... each 78/-



### **EXIDE BATTERIES**

Model 3ER7L. Square type 3ER7L 6 volt 12 amp. at 10 hr. rate. Length,  $6\frac{3}{16}" \times 3\frac{9}{16}" \times 6\frac{3}{8}"$ . MB53/3300. Dry ... each 44/-MB54/111. Charging extra ...



EXIDE BATTERIES

Model 3ER7TL. "T" Type "Shockproof"
3ER7TL 6 volt 12 amp. at 10 hr. rate. Length,
6\frac{11}{6} \times 3\frac{9}{16} \times 6\frac{3}{8} \times

MB55/4002. Dry ... each 53/6
MB56/411 Characteristics MB56/111. Charging extra ... each 2/6



### HEAYBERD BATTERY CHARGERS

No. A.O.23. Charges 6-volt or 12-volt batteries at 3 amps. and 2 volts at 1 amp. ... each 102/6 MB58/7611



EXIDE CAR BATTERIES STANDARD or DOUBLE LIFE DRY or FILLED and CHARGED PRICES ON APPLICATION

Please Give Details of Car.



### EXIDE HYDROMETER

Syringe Type for testing specific gra