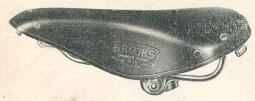

R73/804
 14 gauge
 ...
 ...
 Trade

 R74/1102
 15/17 gauge
 ...
 ...
 Trade

 R75/1307
 13 gauge
 ...
 ...
 Trade

 R76/1502
 12 gauge
 ...
 ...
 Trade

5d. per gross extra if boxed.

Y S 7

# W. G. CHEESE LIMITED

CYCLE AND MOTOR ACCESSORIES, WIRELESS AND ELECTRICAL SUNDRIES

### JUPITER HOUSE

326-327, BRADFORD ST., BIRMINGHAM, 5

R77/1500 12/14 gauge ...



**BROOKS** CHAMPION SPORTS SADDLE No. B17. Swallow. Two-wire. Size  $11'' \times 6'' \times 3\frac{1}{8}''$ . Weight 1 lb. 9 ozs.

\$5/4500 Chrome finish ... each 67/6



### BROOKS CHAMPION SPORTS SADDLE

No. B17. Competition. Two-wire Sports. No. B17. Competition. Two-wife sports. Size  $11'' \times 6\frac{1}{4}'' \times 3\frac{1}{8}''$ . Weight 1 lb. 7 ozs. S6/3008 Black enamel ... each 46/- S7/3204 Chrome finish ... each 48/6



### BROOKS CHAMPION SPORTS SADDLES

No. B17. Standard. Two-wire. Size  $11'' \times 6\frac{3}{4}'' \times 3\frac{1}{8}''$ . Weight 1 lb. 12 ozs. S10/3000 Black enamel ... each 45/— ... each 45/-S11/3108 Chrome finish each 47/6 No. B17. Flyer. Two-wire. Size  $11'' \times 5\frac{1}{4}''$ × 3". Weight 1 lb. 10 ozs. 59/3108 Chrome finish ... each 47/6



### WRIGHTS POWER-CYCLE SADDLE

No. S65/3. For Motorised Bicycles. Sprung mattress interior with thick felt underlay. Vynide waterproof seat, size,  $10\frac{3}{4}$ "  $\times$   $11\frac{1}{2}$ ". Shock absorbing tension coils, double girder pivoted frame and chromium-plated rear coils and clip. Enamelled. S26/1804 ... ... each 27/6



**BROOKS MATTRESS SADDLE** 

No. B22. Multi-mattress spring construction. Four-wire bracket, with two rea