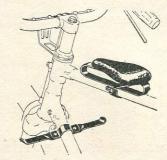

vered in a plastic sheath to avoid danger to leather. With play tray.

C37/2704 ... ... ... each 41/-



### LECO KIDDY CARRIERS

Strong steel strip frame with tubular arm rests. Supplied with or without fitted cushions. Leg stays fit to spindle of rear wheel and a two-bolt non-slip clamp secures at seat stay. Metal work finished in black stove enamel. Upholstery in Black, Green and Maroon. When not in use as a child's carrier, the backrest folds forward, and the arm-rest inward, to form a perfectly flat and useful luggage carrier

C40/1704. No. L/7. Non-padded each 26/-C41/2000. No. L/6. Padded ... each 30/-C42/108. No. L/11. Footshields pair 2/6

### NEWCRAFT KIDDIE SEAT

Junior de luxe rear child carrier, silver-chrome -arms. Soft padding. <del>C43/2408 ...</del> ... ... ... each 37/-



# LECO TOP TUBE SADDLE AND FOOT REST

No. L8/9. Strong metal frame, with comfortable thickly padded seat set into a pressed metal shape. Foot rests fitted to down tube. Available in Black, Green and Maroon.

C44/608 ... ... ... each 10/-

### LECO FOOT RESTS

An easily fitted accessory for use with pillion seats not fitted with foot rests. C46/108. No. L/10. Rear ... per pair 2/6



### LECO FOLDING PRAM SET

No. L/1. For high coach-built prams. C50/2304 ... ... eacl No. L/2. Universal Model, particularly suitable for low built prams with drop fronts. C51/2304 ... ... each 35/-



DESMO No. 66 "RESTATEZE" CHAIR It can be used for practically every purpose in the house and garden, and can be folded flat to  $23'' \times 24'' \times 2\frac{1}{2}''$  for storage when not in use. The height