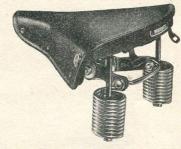

|
|------------------|---------|--------|--------------|
| MS25/402         |         |        | <br>each 6/3 |
| Leopard Skin.    |         |        |              |
| MS26/402         |         | 100    | each 6/3     |



#### DARE MOTOR CYCLE TWIST AND DUMMY GRIPS

No. TG020. Closed end type.  $4\frac{3}{4}$  long. Bore  $\frac{7}{8}$  or 1". Thin wall. MR54/608 ... ... each 10d.



#### SETSCREWS AND NUTS

C.E.I. Screws and Nuts. Assorted Sizes.  $\frac{1}{4}$ " diameter  $\times \frac{1}{2}$ " to 2" long.

| MS36/204 | 1"    | <br>    | per doz. | - |
|----------|-------|---------|----------|---|
| MS37/206 | 11/1  | <br>S 0 | per doz. | - |
| MS38/206 | 11/2" | <br>    | per doz. | - |
| MS39/300 | 2"    | <br>    | per doz. | - |
|          |       |         |          |   |



#### WRIGHT POWER-CYCLE SADDLE

No. S65/3. Sprung Mattress Interior with thick felt underlay. Vynide waterproof seat  $10\frac{3}{4}$  ×

... ... each 27/6 MS30/1804



#### LYCETT DUAL SEAT

A combination of moulded rubber and spring mattress suspension, with a replaceable tailored

Model DS1. With rear coil springs.

MS32/7304 ... ... each 110/-

Model DS2.

MS33/7000 ... each 105/-A rear handrail (chromium plated) is provided

as an optional extra. MS34/304 ... ... each 5/-

B 70



#### M.P.C. "DUALITE" DUAL SEAT

With Dunlopillo interior and Vynide covers. Finished in Black, Maroon, Grey, Blue, Bantam Green and Beige.

Complete with handrail.

MS23/5608 ...

... ... each 92/6 MS22/6108 Without handrail.



#### **DUNLOP RUBBER BOOTS**

No. 6802. Short knee length, sizes 6-12. per pa