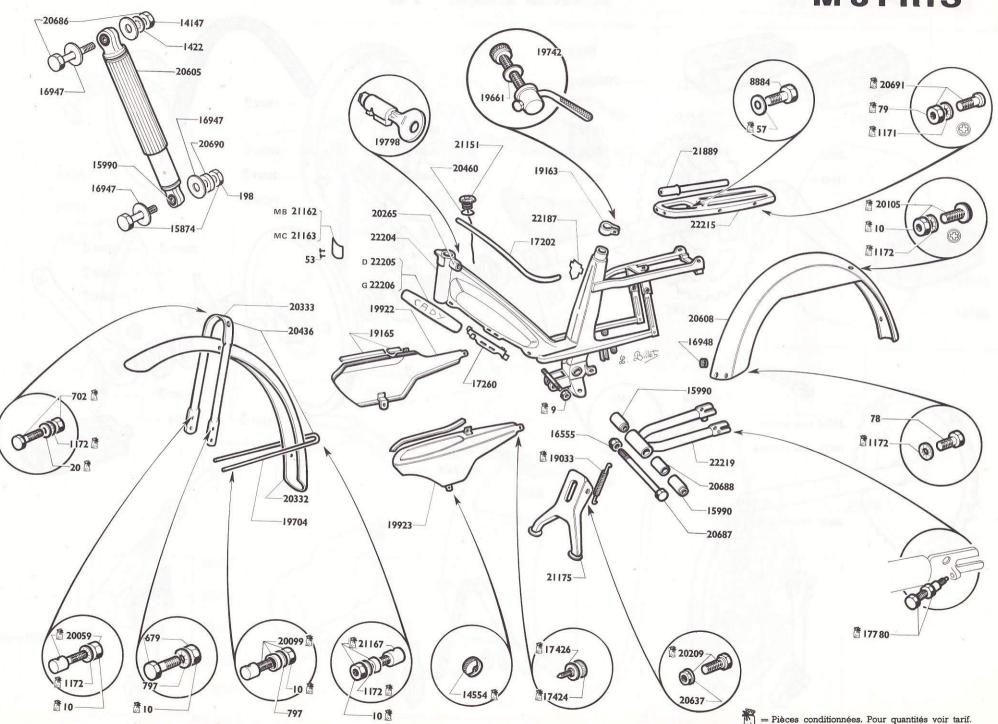

# Types M3PRT - M3PRTS

Le présent catalogue ne comporte volontairement aucun texte, mais uniquement des dessins référencés. Les sous-ensembles Pièces Détachées sont représentés entourés de traits mixtes ou soulignés d'accolades.

## SOMMAIRE

| PAGE | DÉSIGNATION                                                                | TYPE         |
|------|----------------------------------------------------------------------------|--------------|
| 2    | Moteur complet - Jeu de joints                                             | M 3 PRT - TS |
| 3    | Moteur (éclaté)                                                            | M 3 PRT - TS |
| 4    | Moteur (fixation)                                                          | M 3 PRT - TS |
| 5    | Appariage piston - cylindre                                                | M 3 PRT - TS |
| 6    | Embrayage                                                                  | M 3 PRT - TS |
| 7    | Carburateur AR 1-11,5 réglage 753 - Robinet essence                        | M 3 PRT - TS |
| 8    | Volant magnétique (ancien modèle)                                          | M 3 PRT - TS |
| 9    | Volant magnétique (nouveau modèle)                                         | M 3 PRT - TS |
| 10   | Partie cycle - Cadre - Béquille - Garde-boue - Porte-bagages               | M 3 PRT      |
| 11   | Partie cycle - Cadre - Béquille - garde-boue - Porte-bagages - Amortisseur | M 3 PRTS     |
| 12   | Poulie - Pédalier - Chaînes - Tendeur de chaîne                            | M 3 PRT - TS |
| 13   | Fourche                                                                    | M 3 PRT - TS |
| 14   | Roue - Moyeu avant "LELEU" - Pneumatique - Chambre à air                   | M 3 PRT - TS |
| 15   | Roue - Moyeu arrière "LELEU" - Pneumatique - Chambre à air                 | M 3 PRT      |
| 16   | Roue - Moyeu arrière "LELEU" - Pneumatique - Chambre à air                 | M 3 PRTS     |
| 17   | Guidon - Poignée tournante - Corps de poignée gauche - Commandes           | M 3 PRT - TS |
| 18   | Selle - Compteur de vitesse                                                | M 3 PRT - TS |
| 19   | Projecteur - Feu arrière - Avertisseur - Canalisations                     | M 3 PRT - TS |