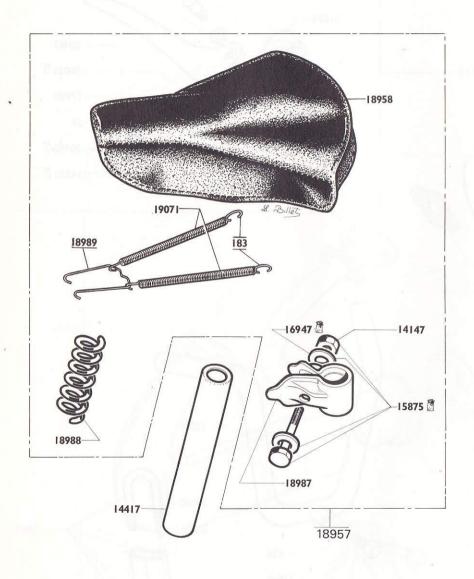

## SOMMAIRE

| PAGE | DÉSIGNATION                                                                | TYPE         |
|------|----------------------------------------------------------------------------|--------------|
| 2    | Moteur complet - Jeu de joints                                             | M 3 PRT - TS |
| 3    | Moteur (éclaté)                                                            | M 3 PRT - TS |
| 4    | Moteur (fixation)                                                          | M 3 PRT - TS |
| 5    | Appariage piston - cylindre                                                | M 3 PRT - TS |
| 6    | Embrayage                                                                  | M 3 PRT - TS |
| 7    | Carburateur AR 1-11,5 réglage 753 - Robinet essence                        | M 3 PRT - TS |
| 8    | Volant magnétique (ancien modèle)                                          | M 3 PRT - TS |
| 9    | Volant magnétique (nouveau modèle)                                         | M 3 PRT - TS |
| 10   | Partie cycle - Cadre - Béquille - Garde-boue - Porte-bagages               | M 3 PRT      |
| 11   | Partie cycle - Cadre - Béquille - garde-boue - Porte-bagages - Amortisseur | M 3 PRTS     |
| 12   | Poulie - Pédalier - Chaînes - Tendeur de chaîne                            | M 3 PRT - TS |
| 13   | Fourche                                                                    | M 3 PRT - TS |
| 14   | Roue - Moyeu avant "LELEU" - Pneumatique - Chambre à air                   | M 3 PRT - TS |
| 15   | Roue - Moyeu arrière "LELEU" - Pneumatique - Chambre à air                 | M 3 PRT      |
| 16   | Roue - Moyeu arrière "LELEU" - Pneumatique - Chambre à air                 | M 3 PRTS     |
| 17   | Guidon - Poignée tournante - Corps de poignée gauche - Commandes           | M 3 PRT - TS |
| 18   | Selle - Compteur de vitesse                                                | M 3 PRT - TS |
| 19   | Projecteur - Feu arrière - Avertisseur - Canalisations                     | M 3 PRT - TS |