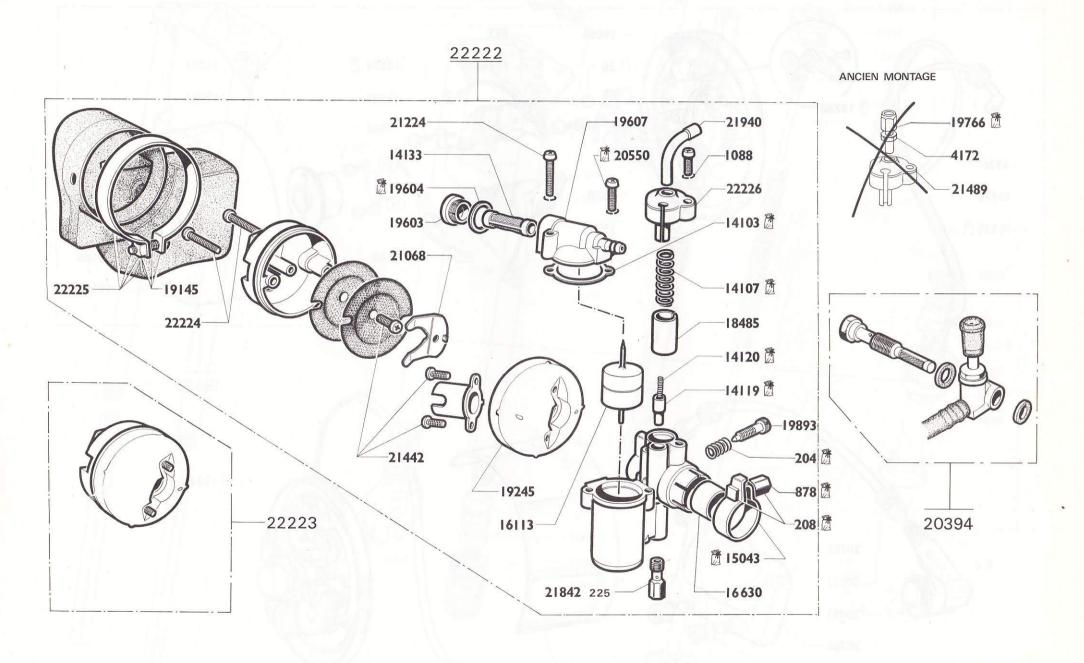

# Types M3PRT - M3PRTS

Le présent catalogue ne comporte volontairement aucun texte, mais uniquement des dessins référencés. Les sous-ensembles Pièces Détachées sont représentés entourés de traits mixtes ou soulignés d'accolades.

Exemples: Carburateur complet 22 222 - Page 7.
Projecteur complet 20 615 - Page 19.

## SOMMAIRE

| PAGE | DÉSIGNATION                                                                | TYPE         |
|------|----------------------------------------------------------------------------|--------------|
| 2    | Moteur complet - Jeu de joints                                             | M 3 PRT - TS |
| 3    | Moteur (éclaté)                                                            | M 3 PRT - TS |
| 4    | Moteur (fixation)                                                          | M 3 PRT - TS |
| 5    | Appariage piston - cylindre                                                | M 3 PRT - TS |
| 6    | Embrayage                                                                  | M 3 PRT - TS |
| 7    | Carburateur AR 1-11,5 réglage 753 - Robinet essence                        | M 3 PRT - TS |
| 8    | Volant magnétique (ancien modèle)                                          | M 3 PRT - TS |
| 9    | Volant magnétique (nouveau modèle)                                         | M 3 PRT - TS |
| 10   | Partie cycle - Cadre - Béquille - Garde-boue - Porte-bagages               | M 3 PRT      |
| 11   | Partie cycle - Cadre - Béquille - garde-boue - Porte-bagages - Amortisseur | M 3 PRTS     |
| 12   | Poulie - Pédalier - Chaînes - Tendeur de chaîne                            | M 3 PRT - TS |
| 13   | Fourche                                                                    | M 3 PRT - TS |
| 14   | Roue - Moyeu avant "LELEU" - Pneumatique - Chambre à air                   | M 3 PRT - TS |
| 15   | Roue - Moyeu arrière "LELEU" - Pneumatique - Chambre à air                 | M 3 PRT      |
| 16   | Roue - Moyeu arrière "LELEU" - Pneumatique - Chambre à air                 | M 3 PRTS     |
| 17   | Guidon - Poignée tournante - Corps de poignée gauche - Commandes           | M 3 PRT - TS |
| 18   | Selle - Compteur de vitesse                                                | M 3 PRT - TS |
| 19   | Projecteur - Feu arrière - Avertisseur - Canalisations                     | M 3 PRT - TS |