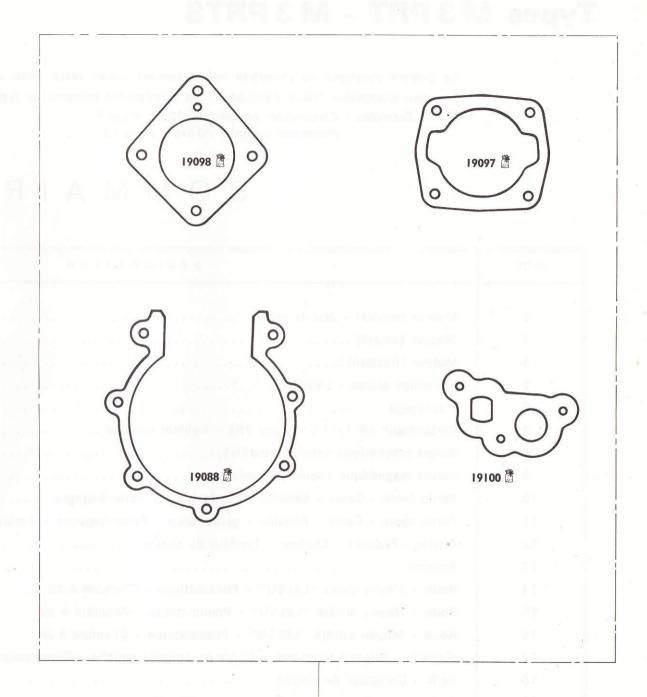

# Types M3PRT - M3PRTS

Le présent catalogue ne comporte volontairement aucun texte, mais uniquement des dessins référencés. Les sous-ensembles Pièces Détachées sont représentés entourés de traits mixtes ou soulignés d'accolades.

Exemples: Carburateur complet 22 222 - Page 7.
Projecteur complet 20 615 - Page 19.