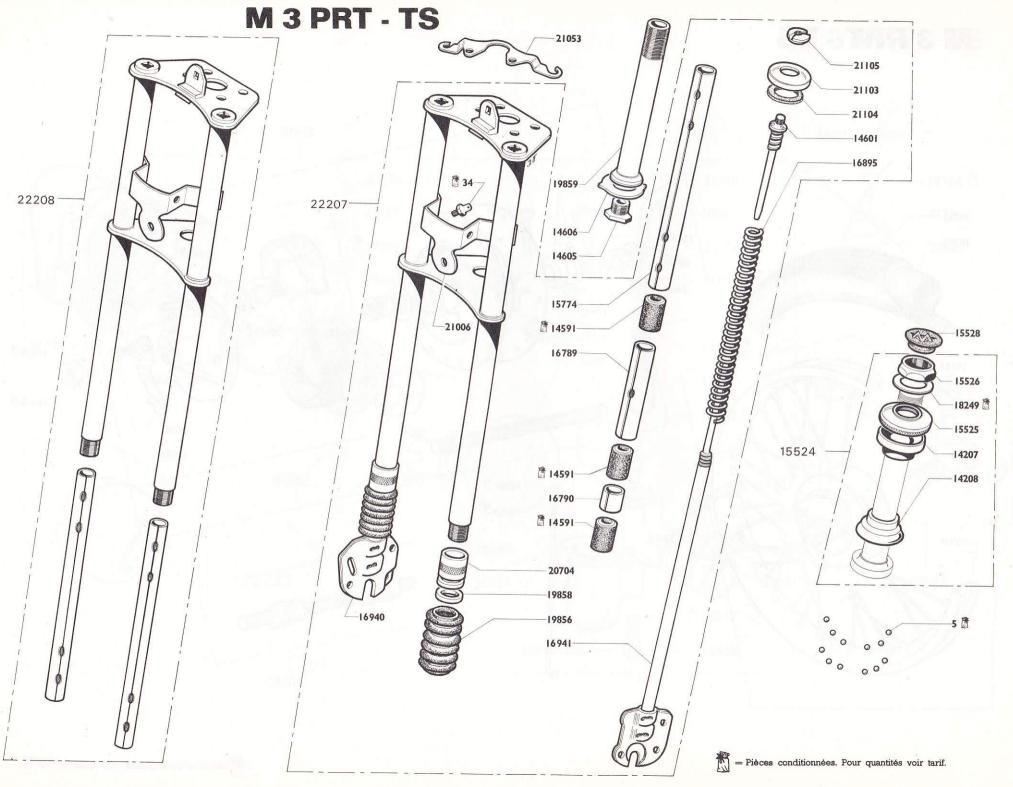

# Types M3PRT - M3PRTS

Le présent catalogue ne comporte volontairement aucun texte, mais uniquement des dessins référencés. Les sous-ensembles Pièces Détachées sont représentés entourés de traits mixtes ou soulignés d'accolades.

## SOMMAIRE

| PAGE | DÉSIGNATION                                                                | TYPE         |
|------|----------------------------------------------------------------------------|--------------|
| 2    | Moteur complet - Jeu de joints                                             | M 3 PRT - TS |
| 3    | Moteur (éclaté)                                                            | M 3 PRT - TS |
| 4    | Moteur (fixation)                                                          | M 3 PRT - TS |
| 5    | Appariage piston - cylindre                                                | M 3 PRT - TS |
| 6    | Embrayage                                                                  | M 3 PRT - TS |
| 7    | Carburateur AR 1-11,5 réglage 753 - Robinet essence                        | M 3 PRT - TS |
| 8    | Volant magnétique (ancien modèle)                                          | M 3 PRT - TS |
| 9    | Volant magnétique (nouveau modèle)                                         | M 3 PRT - TS |
| 10   | Partie cycle - Cadre - Béquille - Garde-boue - Porte-bagages               | M 3 PRT      |
| 11   | Partie cycle - Cadre - Béquille - garde-boue - Porte-bagages - Amortisseur | M 3 PRTS     |
| 12   | Poulie - Pédalier - Chaînes - Tendeur de chaîne                            | M 3 PRT - TS |
| 13   | Fourche                                                                    | M 3 PRT - TS |
| 14   | Roue - Moyeu avant "LELEU" - Pneumatique - Chambre à air                   | M 3 PRT - TS |
| 15   | Roue - Moyeu arrière "LELEU" - Pneumatique - Chambre à air                 | M 3 PRT      |
| 16   | Roue - Moyeu arrière "LELEU" - Pneumatique - Chambre à air                 | M 3 PRTS     |
| 17   | Guidon - Poignée tournante - Corps de poignée gauche - Commandes           | M 3 PRT - TS |
| 18   | Selle - Compteur de vitesse                                                | M 3 PRT - TS |
| 19   | Projecteur - Feu arrière - Avertisseur - Canalisations                     | M 3 PRT - TS |