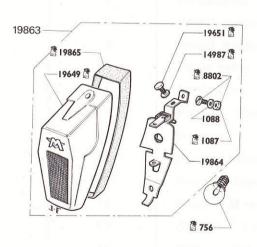

## SOMMAIRE

| PAGE | DÉSIGNATION                                                                | TYPE         |
|------|----------------------------------------------------------------------------|--------------|
| 2    | Moteur complet - Jeu de joints                                             | M 3 PRT - TS |
| 3    | Moteur (éclaté)                                                            | M 3 PRT - TS |
| 4    | Moteur (fixation)                                                          | M 3 PRT - TS |
| 5    | Appariage piston - cylindre                                                | M 3 PRT - TS |
| 6    | Embrayage                                                                  | M 3 PRT - TS |
| 7    | Carburateur AR 1-11,5 réglage 753 - Robinet essence                        | M 3 PRT - TS |
| 8    | Volant magnétique (ancien modèle)                                          | M 3 PRT - TS |
| 9    | Volant magnétique (nouveau modèle)                                         | M 3 PRT - TS |
| 10   | Partie cycle - Cadre - Béquille - Garde-boue - Porte-bagages               | M 3 PRT      |
| 11   | Partie cycle - Cadre - Béquille - garde-boue - Porte-bagages - Amortisseur | M 3 PRTS     |
| 12   | Poulie - Pédalier - Chaînes - Tendeur de chaîne                            | M 3 PRT - TS |
| 13   | Fourche                                                                    | M 3 PRT - TS |
| 14   | Roue - Moyeu avant "LELEU" - Pneumatique - Chambre à air                   | M 3 PRT - TS |
| 15   | Roue - Moyeu arrière "LELEU" - Pneumatique - Chambre à air                 | M 3 PRT      |
| 16   | Roue - Moyeu arrière "LELEU" - Pneumatique - Chambre à air                 | M 3 PRTS     |
| 17   | Guidon - Poignée tournante - Corps de poignée gauche - Commandes           | M 3 PRT - TS |
| 18   | Selle - Compteur de vitesse                                                | M 3 PRT - TS |
| 19   | Projecteur - Feu arrière - Avertisseur - Canalisations                     | M 3 PRT - TS |