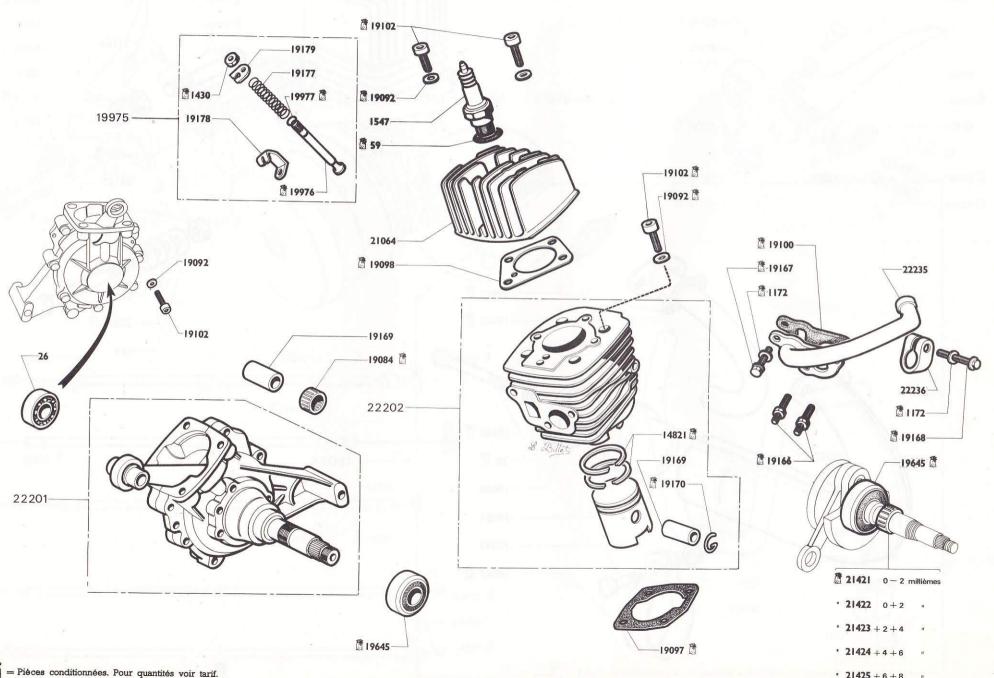

# Types M3PRT - M3PRTS

Le présent catalogue ne comporte volontairement aucun texte, mais uniquement des dessins référencés. Les sous-ensembles Pièces Détachées sont représentés entourés de traits mixtes ou soulignés d'accolades.

Exemples: Carburateur complet 22 222 - Page 7.
Projecteur complet 20 615 - Page 19.