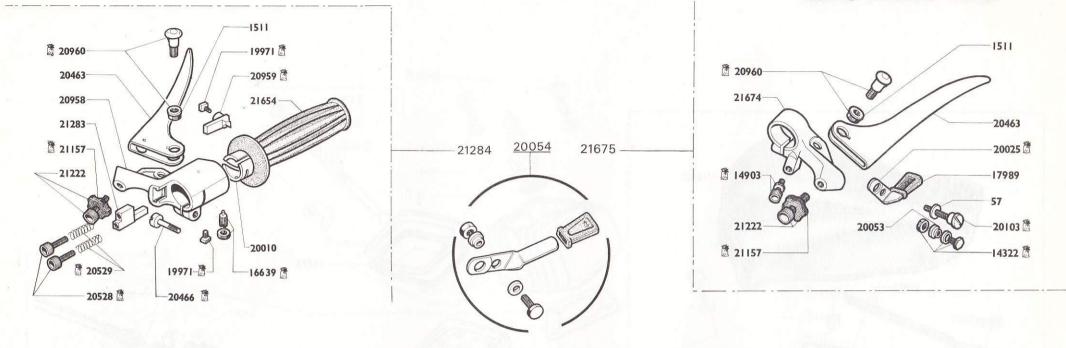

## SOMMAIRE

| PAGE | DÉSIGNATION                                                                | TYPE         |
|------|----------------------------------------------------------------------------|--------------|
| 2    | Moteur complet - Jeu de joints                                             | M 3 PRT - TS |
| 3    | Moteur (éclaté)                                                            | M 3 PRT - TS |
| 4    | Moteur (fixation)                                                          | M 3 PRT - TS |
| 5    | Appariage piston - cylindre                                                | M 3 PRT - TS |
| 6    | Embrayage                                                                  | M 3 PRT - TS |
| 7    | Carburateur AR 1-11,5 réglage 753 - Robinet essence                        | M 3 PRT - TS |
| 8    | Volant magnétique (ancien modèle)                                          | M 3 PRT - TS |
| 9    | Volant magnétique (nouveau modèle)                                         | M 3 PRT - TS |
| 10   | Partie cycle - Cadre - Béquille - Garde-boue - Porte-bagages               | M 3 PRT      |
| 11   | Partie cycle - Cadre - Béquille - garde-boue - Porte-bagages - Amortisseur | M 3 PRTS     |
| 12   | Poulie - Pédalier - Chaînes - Tendeur de chaîne                            | M 3 PRT - TS |
| 13   | Fourche                                                                    | M 3 PRT - TS |
| 14   | Roue - Moyeu avant "LELEU" - Pneumatique - Chambre à air                   | M 3 PRT - TS |
| 15   | Roue - Moyeu arrière "LELEU" - Pneumatique - Chambre à air                 | M 3 PRT      |
| 16   | Roue - Moyeu arrière "LELEU" - Pneumatique - Chambre à air                 | M 3 PRTS     |
| 17   | Guidon - Poignée tournante - Corps de poignée gauche - Commandes           | M 3 PRT - TS |
| 18   | Selle - Compteur de vitesse                                                | M 3 PRT - TS |
| 19   | Projecteur - Feu arrière - Avertisseur - Canalisations                     | M 3 PRT - TS |