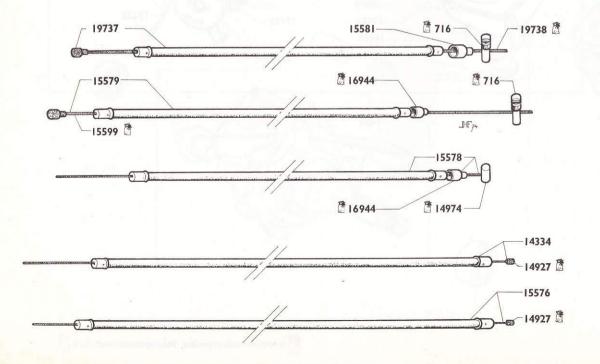

## SOMMAIRE

| PAGE | DÉSIGNATION                                                                | TYPE         |
|------|----------------------------------------------------------------------------|--------------|
| 2    | Moteur complet - Jeu de joints                                             | M 3 PRT - TS |
| 3    | Moteur (éclaté)                                                            | M 3 PRT - TS |
| 4    | Moteur (fixation)                                                          | M 3 PRT - TS |
| 5    | Appariage piston - cylindre                                                | M 3 PRT - TS |
| 6    | Embrayage                                                                  | M 3 PRT - TS |
| 7    | Carburateur AR 1-11,5 réglage 753 - Robinet essence                        | M 3 PRT - TS |
| 8    | Volant magnétique (ancien modèle)                                          | M 3 PRT - TS |
| 9    | Volant magnétique (nouveau modèle)                                         | M 3 PRT - TS |
| 10   | Partie cycle - Cadre - Béquille - Garde-boue - Porte-bagages               | M 3 PRT      |
| 11   | Partie cycle - Cadre - Béquille - garde-boue - Porte-bagages - Amortisseur | M 3 PRTS     |
| 12   | Poulie - Pédalier - Chaînes - Tendeur de chaîne                            | M 3 PRT - TS |
| 13   | Fourche                                                                    | M 3 PRT - TS |
| 14   | Roue - Moyeu avant "LELEU" - Pneumatique - Chambre à air                   | M 3 PRT - TS |
| 15   | Roue - Moyeu arrière "LELEU" - Pneumatique - Chambre à air                 | M 3 PRT      |
| 16   | Roue - Moyeu arrière "LELEU" - Pneumatique - Chambre à air                 | M 3 PRTS     |
| 17   | Guidon - Poignée tournante - Corps de poignée gauche - Commandes           | M 3 PRT - TS |
| 18   | Selle - Compteur de vitesse                                                | M 3 PRT - TS |
| 19   | Projecteur - Feu arrière - Avertisseur - Canalisations                     | M 3 PRT - TS |