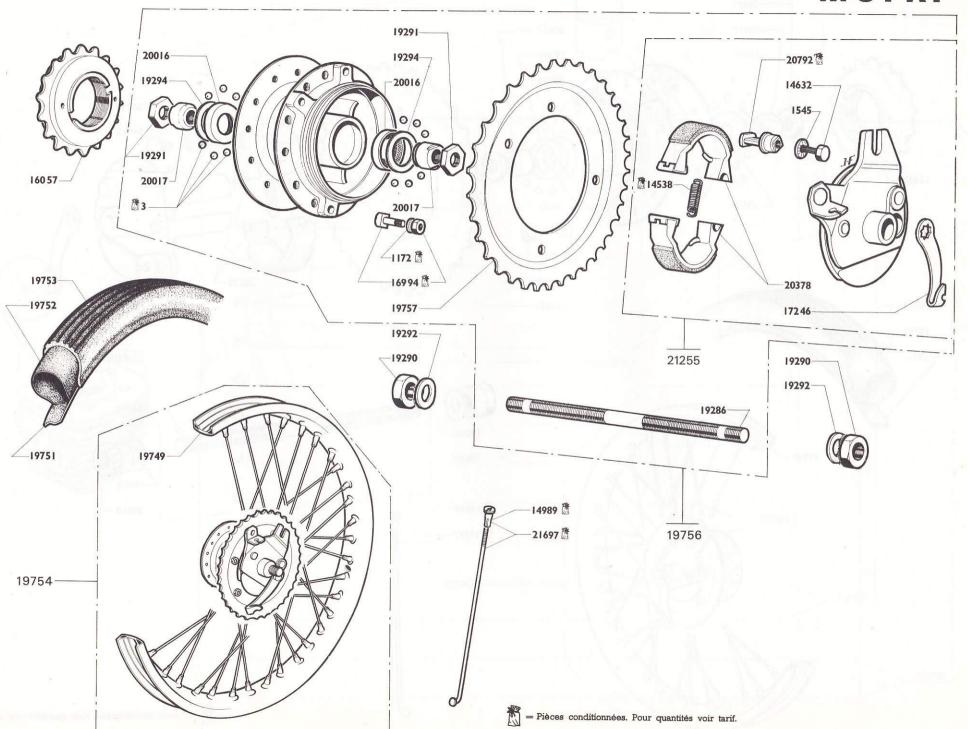

## SOMMAIRE

| PAGE | DÉSIGNATION                                                                | TYPE         |
|------|----------------------------------------------------------------------------|--------------|
| 2    | Moteur complet - Jeu de joints                                             | M 3 PRT - TS |
| 3    | Moteur (éclaté)                                                            | M 3 PRT - TS |
| 4    | Moteur (fixation)                                                          | M 3 PRT - TS |
| 5    | Appariage piston - cylindre                                                | M 3 PRT - TS |
| 6    | Embrayage                                                                  | M 3 PRT - TS |
| 7    | Carburateur AR 1-11,5 réglage 753 - Robinet essence                        | M 3 PRT - TS |
| 8    | Volant magnétique (ancien modèle)                                          | M 3 PRT - TS |
| 9    | Volant magnétique (nouveau modèle)                                         | M 3 PRT - TS |
| 10   | Partie cycle - Cadre - Béquille - Garde-boue - Porte-bagages               | M 3 PRT      |
| 11   | Partie cycle - Cadre - Béquille - garde-boue - Porte-bagages - Amortisseur | M 3 PRTS     |
| 12   | Poulie - Pédalier - Chaînes - Tendeur de chaîne                            | M 3 PRT - TS |
| 13   | Fourche                                                                    | M 3 PRT - TS |
| 14   | Roue - Moyeu avant "LELEU" - Pneumatique - Chambre à air                   | M 3 PRT - TS |
| 15   | Roue - Moyeu arrière "LELEU" - Pneumatique - Chambre à air                 | M 3 PRT      |
| 16   | Roue - Moyeu arrière "LELEU" - Pneumatique - Chambre à air                 | M 3 PRTS     |
| 17   | Guidon - Poignée tournante - Corps de poignée gauche - Commandes           | M 3 PRT - TS |
| 18   | Selle - Compteur de vitesse                                                | M 3 PRT - TS |
| 19   | Projecteur - Feu arrière - Avertisseur - Canalisations                     | M 3 PRT - TS |

## M 3 PRTS -20681 -20017 20017--19294 19294-10/00/ M1172 #16994 19752-<del>-19751</del> -20670 = Pièces conditionnées. Pour quantités voir tarif.

TOTAL

and the same

the stimulation of the board of the state of