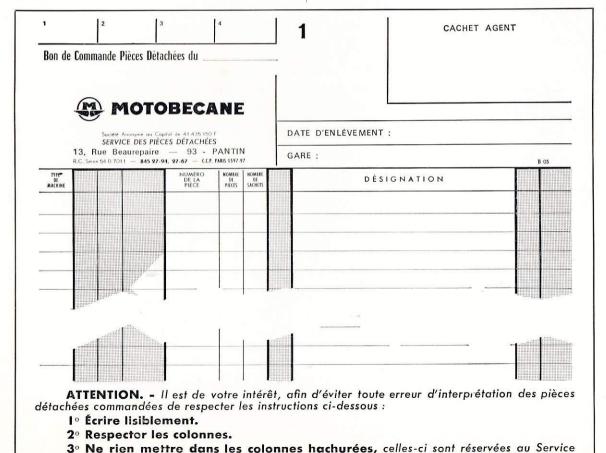

## ÉTABLISSEMENT DES BONS DE COMMANDES

- 1º Nous tenons à votre disposition des carnets de bons de commande suivant modèle ci-contre.
- 2º Lors d'une commande de pièce quelle qu'elle soit, n'oubliez pas de bien indiquer :
- Le numéro,
- La désignation exacte,
- Le type exact de la machine intéressée,
- Les numéros cadre et moteur dans le cas d'un dépannage.
- 3º Attention, votre bon de commande ne devra mentionner aucune correspondance.
- Si vous avez à nous entretenir de sujets différents, à savoir :
- Demandes de renseignements techniques,
- Demandes de renseignements commerciaux,
- Commandes de machines,
- Instructions pour réparations,
- Réponses diverses, etc...

Traitez chacun d'eux SUR UN FEUILLET SÉPARÉ, Joint le cas échéant à votre bon de commande afin d'éviter des frais supplémentaires de correspondance. En procédant ainsi, votre commande ne sera pas retardée et il sera donné suite rapidement aux questions diverses, autres, par les services intéressés.