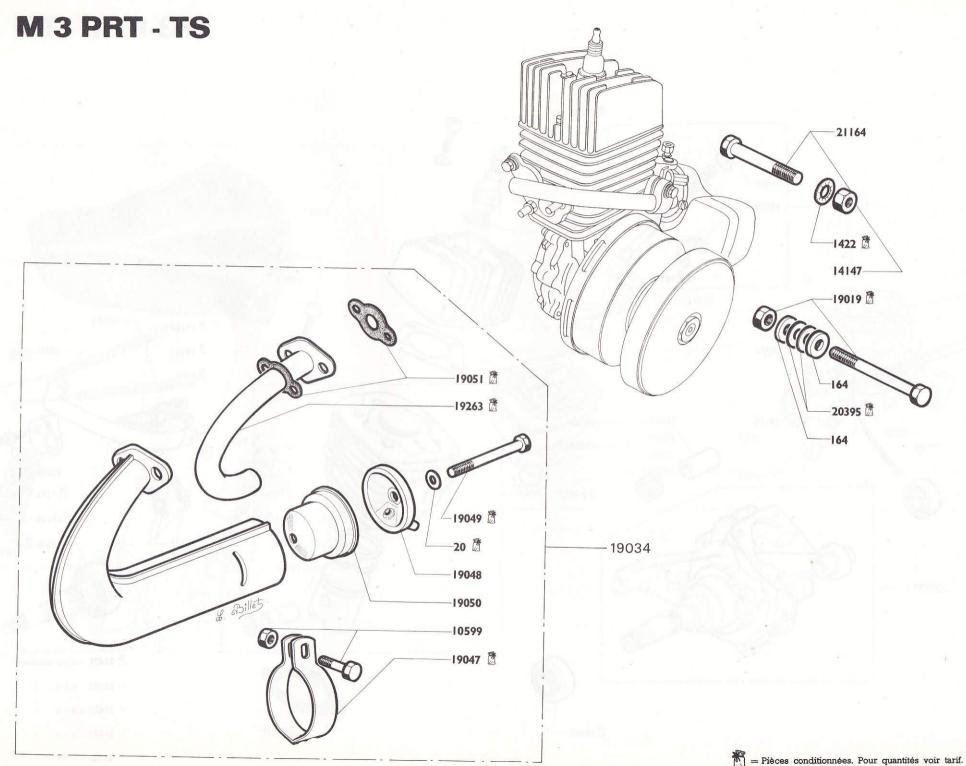

# Types M3PRT - M3PRTS

Le présent catalogue ne comporte volontairement aucun texte, mais uniquement des dessins référencés. Les sous-ensembles Pièces Détachées sont représentés entourés de traits mixtes ou soulignés d'accolades.

Exemples: Carburateur complet 22 222 - Page 7.
Projecteur complet 20 615 - Page 19.