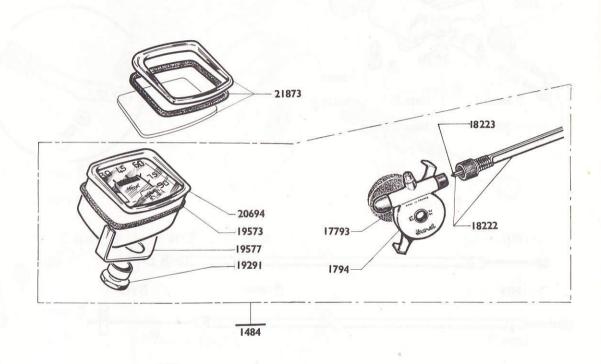

## SOMMAIRE

| PAGE | DÉSIGNATION                                                                | TYPE         |
|------|----------------------------------------------------------------------------|--------------|
| 2    | Moteur complet - Jeu de joints                                             | M 3 PRT - TS |
| 3    | Moteur (éclaté)                                                            | M 3 PRT - TS |
| 4    | Moteur (fixation)                                                          | M 3 PRT - TS |
| 5    | Appariage piston - cylindre                                                | M 3 PRT - TS |
| 6    | Embrayage                                                                  | M 3 PRT - TS |
| 7    | Carburateur AR 1-11,5 réglage 753 - Robinet essence                        | M 3 PRT - TS |
| 8    | Volant magnétique (ancien modèle)                                          | M 3 PRT - TS |
| 9    | Volant magnétique (nouveau modèle)                                         | M 3 PRT - TS |
| 10   | Partie cycle - Cadre - Béquille - Garde-boue - Porte-bagages               | M 3 PRT      |
| 11   | Partie cycle - Cadre - Béquille - garde-boue - Porte-bagages - Amortisseur | M 3 PRTS     |
| 12   | Poulie - Pédalier - Chaînes - Tendeur de chaîne                            | M 3 PRT - TS |
| 13   | Fourche                                                                    | M 3 PRT - TS |
| 14   | Roue - Moyeu avant "LELEU" - Pneumatique - Chambre à air                   | M 3 PRT - TS |
| 15   | Roue - Moyeu arrière "LELEU" - Pneumatique - Chambre à air                 | M 3 PRT      |
| 16   | Roue - Moyeu arrière "LELEU" - Pneumatique - Chambre à air                 | M 3 PRTS     |
| 17   | Guidon - Poignée tournante - Corps de poignée gauche - Commandes           | M 3 PRT - TS |
| 18   | Selle - Compteur de vitesse                                                | M 3 PRT - TS |
| 19   | Projecteur - Feu arrière - Avertisseur - Canalisations                     | M 3 PRT - TS |