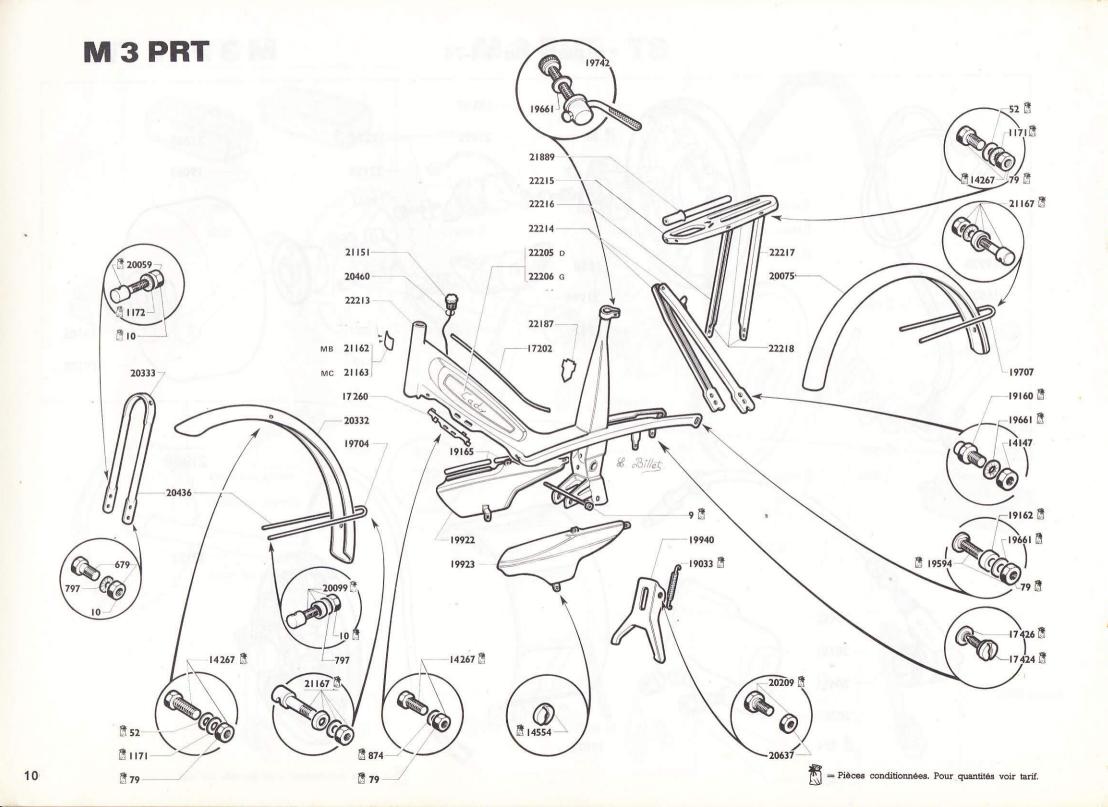

# Types M3PRT - M3PRTS

Le présent catalogue ne comporte volontairement aucun texte, mais uniquement des dessins référencés. Les sous-ensembles Pièces Détachées sont représentés entourés de traits mixtes ou soulignés d'accolades.

## SOMMAIRE

| PAGE | DÉSIGNATION                                                                | TYPE         |
|------|----------------------------------------------------------------------------|--------------|
| 2    | Moteur complet - Jeu de joints                                             | M 3 PRT - TS |
| 3    | Moteur (éclaté)                                                            | M 3 PRT - TS |
| 4    | Moteur (fixation)                                                          | M 3 PRT - TS |
| 5    | Appariage piston - cylindre                                                | M 3 PRT - TS |
| 6    | Embrayage                                                                  | M 3 PRT - TS |
| 7    | Carburateur AR 1-11,5 réglage 753 - Robinet essence                        | M 3 PRT - TS |
| 8    | Volant magnétique (ancien modèle)                                          | M 3 PRT - TS |
| 9    | Volant magnétique (nouveau modèle)                                         | M 3 PRT - TS |
| 10   | Partie cycle - Cadre - Béquille - Garde-boue - Porte-bagages               | M 3 PRT      |
| 11   | Partie cycle - Cadre - Béquille - garde-boue - Porte-bagages - Amortisseur | M 3 PRTS     |
| 12   | Poulie - Pédalier - Chaînes - Tendeur de chaîne                            | M 3 PRT - TS |
| 13   | Fourche                                                                    | M 3 PRT - TS |
| 14   | Roue - Moyeu avant "LELEU" - Pneumatique - Chambre à air                   | M 3 PRT - TS |
| 15   | Roue - Moyeu arrière "LELEU" - Pneumatique - Chambre à air                 | M 3 PRT      |
| 16   | Roue - Moyeu arrière "LELEU" - Pneumatique - Chambre à air                 | M 3 PRTS     |
| 17   | Guidon - Poignée tournante - Corps de poignée gauche - Commandes           | M 3 PRT - TS |
| 18   | Selle - Compteur de vitesse                                                | M 3 PRT - TS |
| 19   | Projecteur - Feu arrière - Avertisseur - Canalisations                     | M 3 PRT - TS |