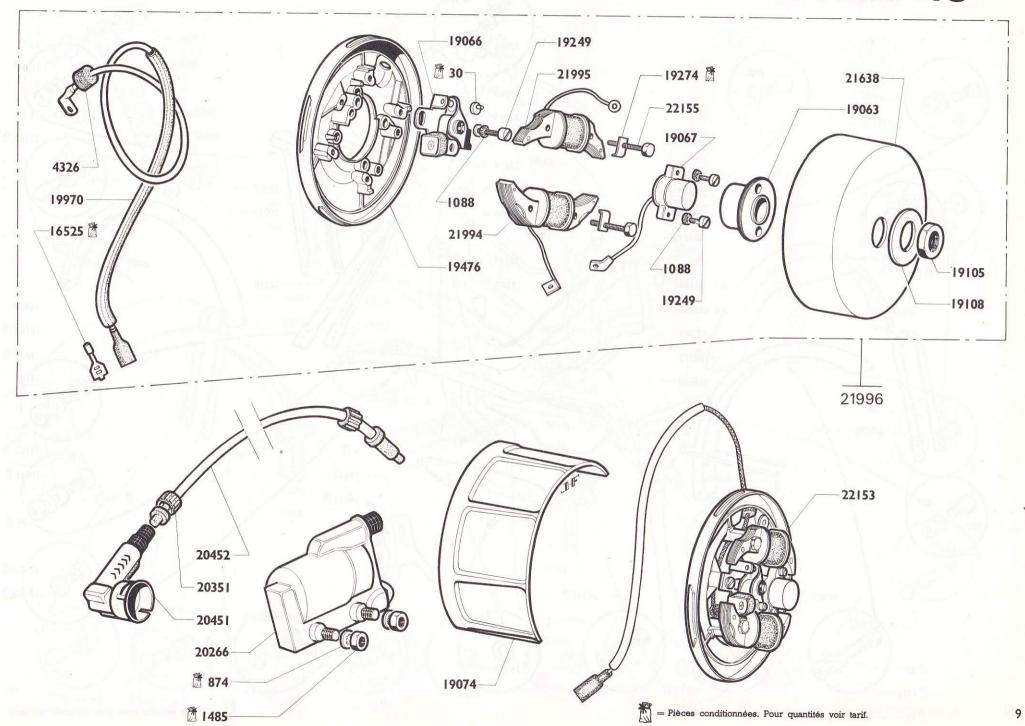

# Types M3PRT - M3PRTS

Le présent catalogue ne comporte volontairement aucun texte, mais uniquement des dessins référencés. Les sous-ensembles Pièces Détachées sont représentés entourés de traits mixtes ou soulignés d'accolades.

Exemples: Carburateur complet 22 222 - Page 7.
Projecteur complet 20 615 - Page 19.

## SOMMAIRE

| PAGE | DÉSIGNATION                                                                | TYPE         |
|------|----------------------------------------------------------------------------|--------------|
| 2    | Moteur complet - Jeu de joints                                             | M 3 PRT - TS |
| 3    | Moteur (éclaté)                                                            | M 3 PRT - TS |
| 4    | Moteur (fixation)                                                          | M 3 PRT - TS |
| 5    | Appariage piston - cylindre                                                | M 3 PRT - TS |
| 6    | Embrayage                                                                  | M 3 PRT - TS |
| 7    | Carburateur AR 1-11,5 réglage 753 - Robinet essence                        | M 3 PRT - TS |
| 8    | Volant magnétique (ancien modèle)                                          | M 3 PRT - TS |
| 9    | Volant magnétique (nouveau modèle)                                         | M 3 PRT - TS |
| 10   | Partie cycle - Cadre - Béquille - Garde-boue - Porte-bagages               | M 3 PRT      |
| 11   | Partie cycle - Cadre - Béquille - garde-boue - Porte-bagages - Amortisseur | M 3 PRTS     |
| 12   | Poulie - Pédalier - Chaînes - Tendeur de chaîne                            | M 3 PRT - TS |
| 13   | Fourche                                                                    | M 3 PRT - TS |
| 14   | Roue - Moyeu avant "LELEU" - Pneumatique - Chambre à air                   | M 3 PRT - TS |
| 15   | Roue - Moyeu arrière "LELEU" - Pneumatique - Chambre à air                 | M 3 PRT      |
| 16   | Roue - Moyeu arrière "LELEU" - Pneumatique - Chambre à air                 | M 3 PRTS     |
| 17   | Guidon - Poignée tournante - Corps de poignée gauche - Commandes           | M 3 PRT - TS |
| 18   | Selle - Compteur de vitesse                                                | M 3 PRT - TS |
| 19   | Projecteur - Feu arrière - Avertisseur - Canalisations                     | M 3 PRT - TS |