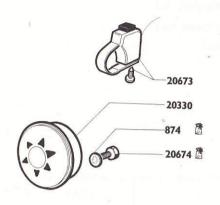

## SOMMAIRE

| PAGE | DÉSIGNATION                                                                | TYPE         |
|------|----------------------------------------------------------------------------|--------------|
| 2    | Moteur complet - Jeu de joints                                             | M 3 PRT - TS |
| 3    | Moteur (éclaté)                                                            | M 3 PRT - TS |
| 4    | Moteur (fixation)                                                          | M 3 PRT - TS |
| 5    | Appariage piston - cylindre                                                | M 3 PRT - TS |
| 6    | Embrayage                                                                  | M 3 PRT - TS |
| 7    | Carburateur AR 1-11,5 réglage 753 - Robinet essence                        | M 3 PRT - TS |
| 8    | Volant magnétique (ancien modèle)                                          | M 3 PRT - TS |
| 9    | Volant magnétique (nouveau modèle)                                         | M 3 PRT - TS |
| 10   | Partie cycle - Cadre - Béquille - Garde-boue - Porte-bagages               | M 3 PRT      |
| 11   | Partie cycle - Cadre - Béquille - garde-boue - Porte-bagages - Amortisseur | M 3 PRTS     |
| 12   | Poulie - Pédalier - Chaînes - Tendeur de chaîne                            | M 3 PRT - TS |
| 13   | Fourche                                                                    | M 3 PRT - TS |
| 14   | Roue - Moyeu avant "LELEU" - Pneumatique - Chambre à air                   | M 3 PRT - TS |
| 15   | Roue - Moyeu arrière "LELEU" - Pneumatique - Chambre à air                 | M 3 PRT      |
| 16   | Roue - Moyeu arrière "LELEU" - Pneumatique - Chambre à air                 | M 3 PRTS     |
| 17   | Guidon - Poignée tournante - Corps de poignée gauche - Commandes           | M 3 PRT - TS |
| 18   | Selle - Compteur de vitesse                                                | M 3 PRT - TS |
| 19   | Projecteur - Feu arrière - Avertisseur - Canalisations                     | M 3 PRT - TS |