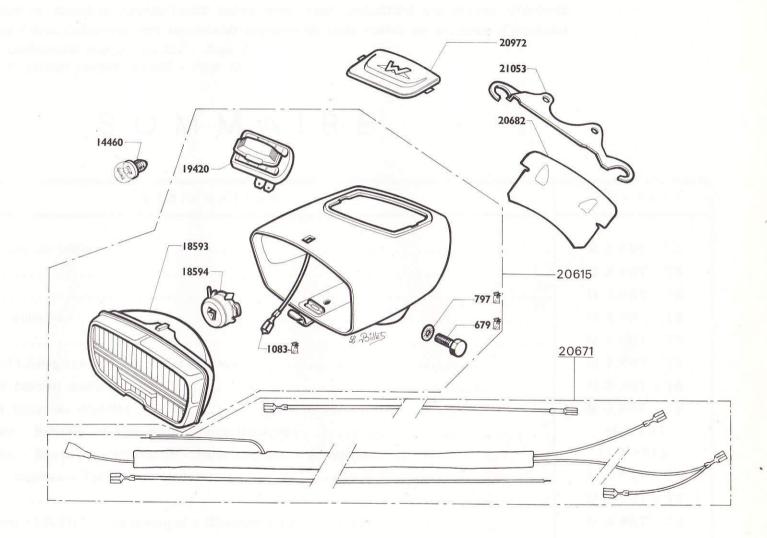

Exemples: Carburateur complet 22 222 - Page 7.
Projecteur complet 20 615 - Page 19.

## SOMMAIRE

| PAGE | DÉSIGNATION                                                                | TYPE         |
|------|----------------------------------------------------------------------------|--------------|
| 2    | Moteur complet - Jeu de joints                                             | M 3 PRT - TS |
| 3    | Moteur (éclaté)                                                            | M 3 PRT - TS |
| 4    | Moteur (fixation)                                                          | M 3 PRT - TS |
| 5    | Appariage piston - cylindre                                                | M 3 PRT - TS |
| 6    | Embrayage                                                                  | M 3 PRT - TS |
| 7    | Carburateur AR 1-11,5 réglage 753 - Robinet essence                        | M 3 PRT - TS |
| 8    | Volant magnétique (ancien modèle)                                          | M 3 PRT - TS |
| 9    | Volant magnétique (nouveau modèle)                                         | M 3 PRT - TS |
| 10   | Partie cycle - Cadre - Béquille - Garde-boue - Porte-bagages               | M 3 PRT      |
| 11   | Partie cycle - Cadre - Béquille - garde-boue - Porte-bagages - Amortisseur | M 3 PRTS     |
| 12   | Poulie - Pédalier - Chaînes - Tendeur de chaîne                            | M 3 PRT - TS |
| 13   | Fourche                                                                    | M 3 PRT - TS |
| 14   | Roue - Moyeu avant "LELEU" - Pneumatique - Chambre à air                   | M 3 PRT - TS |
| 15   | Roue - Moyeu arrière "LELEU" - Pneumatique - Chambre à air                 | M 3 PRT      |
| 16   | Roue - Moyeu arrière "LELEU" - Pneumatique - Chambre à air                 | M 3 PRTS     |
| 17   | Guidon - Poignée tournante - Corps de poignée gauche - Commandes           | M 3 PRT - TS |
| 18   | Selle - Compteur de vitesse                                                | M 3 PRT - TS |
| 19   | Projecteur - Feu arrière - Avertisseur - Canalisations                     | M 3 PRT - TS |