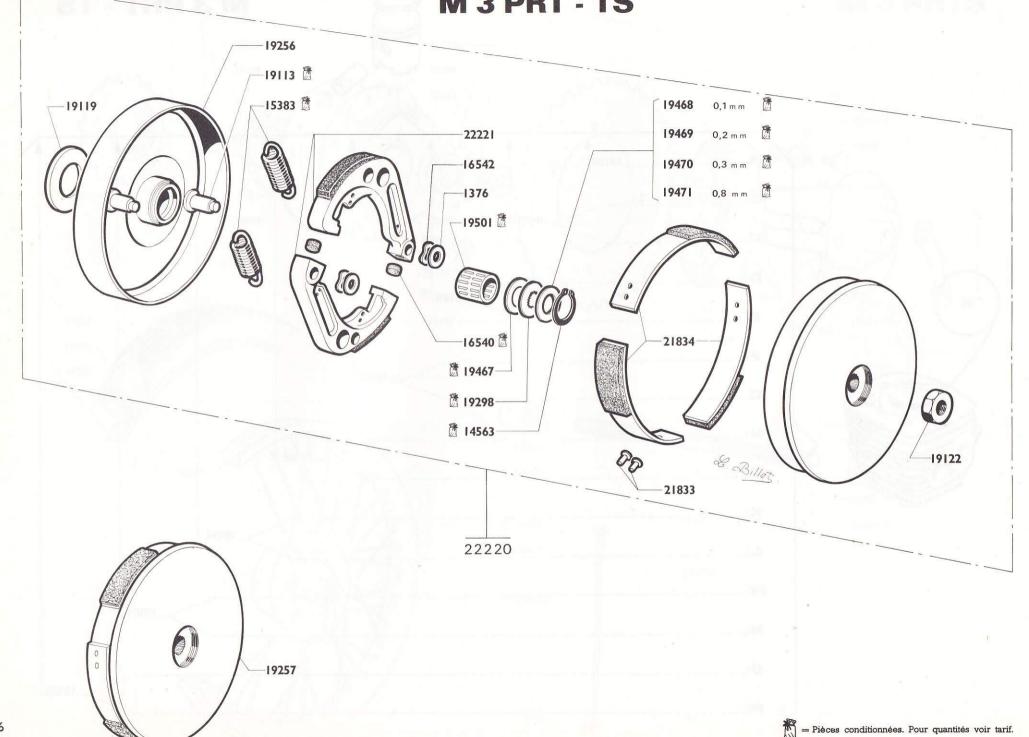

# Types M3PRT - M3PRTS

Le présent catalogue ne comporte volontairement aucun texte, mais uniquement des dessins référencés. Les sous-ensembles Pièces Détachées sont représentés entourés de traits mixtes ou soulignés d'accolades.

Exemples: Carburateur complet 22 222 - Page 7.
Projecteur complet 20 615 - Page 19.

## SOMMAIRE

| PAGE | DÉSIGNATION                                                                | TYPE         |
|------|----------------------------------------------------------------------------|--------------|
| 2    | Moteur complet - Jeu de joints                                             | M 3 PRT - TS |
| 3    | Moteur (éclaté)                                                            | M 3 PRT - TS |
| 4    | Moteur (fixation)                                                          | M 3 PRT - TS |
| 5    | Appariage piston - cylindre                                                | M 3 PRT - TS |
| 6    | Embrayage                                                                  | M 3 PRT - TS |
| 7    | Carburateur AR 1-11,5 réglage 753 - Robinet essence                        | M 3 PRT - TS |
| 8    | Volant magnétique (ancien modèle)                                          | M 3 PRT - TS |
| 9    | Volant magnétique (nouveau modèle)                                         | M 3 PRT - TS |
| 10   | Partie cycle - Cadre - Béquille - Garde-boue - Porte-bagages               | M 3 PRT      |
| 11   | Partie cycle - Cadre - Béquille - garde-boue - Porte-bagages - Amortisseur | M 3 PRTS     |
| 12   | Poulie - Pédalier - Chaînes - Tendeur de chaîne                            | M 3 PRT - TS |
| 13   | Fourche                                                                    | M 3 PRT - TS |
| 14   | Roue - Moyeu avant "LELEU" - Pneumatique - Chambre à air                   | M 3 PRT - TS |
| 15   | Roue - Moyeu arrière "LELEU" - Pneumatique - Chambre à air                 | M 3 PRT      |
| 16   | Roue - Moyeu arrière "LELEU" - Pneumatique - Chambre à air                 | M 3 PRTS     |
| 17   | Guidon - Poignée tournante - Corps de poignée gauche - Commandes           | M 3 PRT - TS |
| 18   | Selle - Compteur de vitesse                                                | M 3 PRT - TS |
| 19   | Projecteur - Feu arrière - Avertisseur - Canalisations                     | M 3 PRT - TS |