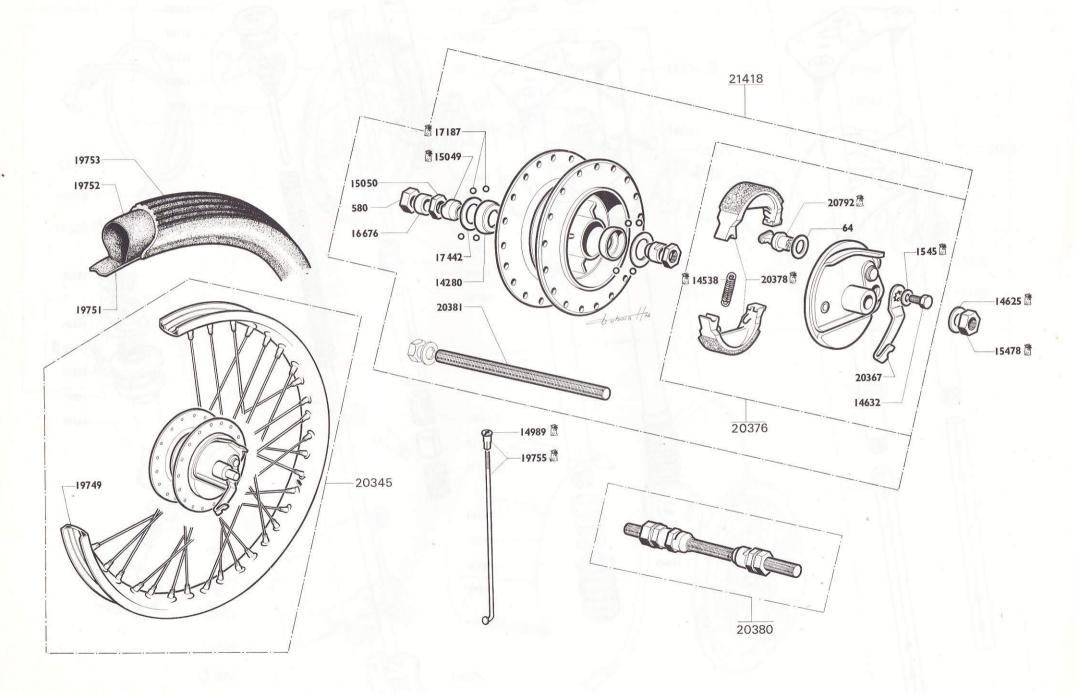

# Types M3PRT - M3PRTS

Le présent catalogue ne comporte volontairement aucun texte, mais uniquement des dessins référencés. Les sous-ensembles Pièces Détachées sont représentés entourés de traits mixtes ou soulignés d'accolades.

## SOMMAIRE

| PAGE | DÉSIGNATION                                                                | TYPE         |
|------|----------------------------------------------------------------------------|--------------|
| 2    | Moteur complet - Jeu de joints                                             | M 3 PRT - TS |
| 3    | Moteur (éclaté)                                                            | M 3 PRT - TS |
| 4    | Moteur (fixation)                                                          | M 3 PRT - TS |
| 5    | Appariage piston - cylindre                                                | M 3 PRT - TS |
| 6    | Embrayage                                                                  | M 3 PRT - TS |
| 7    | Carburateur AR 1-11,5 réglage 753 - Robinet essence                        | M 3 PRT - TS |
| 8    | Volant magnétique (ancien modèle)                                          | M 3 PRT - TS |
| 9    | Volant magnétique (nouveau modèle)                                         | M 3 PRT - TS |
| 10   | Partie cycle - Cadre - Béquille - Garde-boue - Porte-bagages               | M 3 PRT      |
| 11   | Partie cycle - Cadre - Béquille - garde-boue - Porte-bagages - Amortisseur | M 3 PRTS     |
| 12   | Poulie - Pédalier - Chaînes - Tendeur de chaîne                            | M 3 PRT - TS |
| 13   | Fourche                                                                    | M 3 PRT - TS |
| 14   | Roue - Moyeu avant "LELEU" - Pneumatique - Chambre à air                   | M 3 PRT - TS |
| 15   | Roue - Moyeu arrière "LELEU" - Pneumatique - Chambre à air                 | M 3 PRT      |
| 16   | Roue - Moyeu arrière "LELEU" - Pneumatique - Chambre à air                 | M 3 PRTS     |
| 17   | Guidon - Poignée tournante - Corps de poignée gauche - Commandes           | M 3 PRT - TS |
| 18   | Selle - Compteur de vitesse                                                | M 3 PRT - TS |
| 19   | Projecteur - Feu arrière - Avertisseur - Canalisations                     | M 3 PRT - TS |