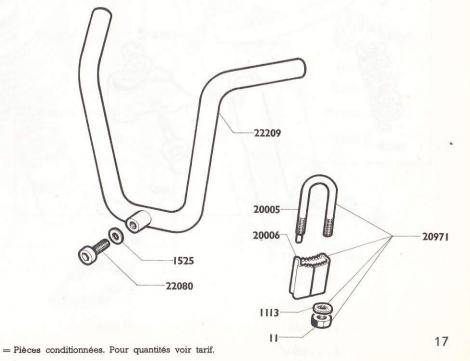

## SOMMAIRE

| PAGE | DÉSIGNATION                                                                | TYPE         |
|------|----------------------------------------------------------------------------|--------------|
| 2    | Moteur complet - Jeu de joints                                             | M 3 PRT - TS |
| 3    | Moteur (éclaté)                                                            | M 3 PRT - TS |
| 4    | Moteur (fixation)                                                          | M 3 PRT - TS |
| 5    | Appariage piston - cylindre                                                | M 3 PRT - TS |
| 6    | Embrayage                                                                  | M 3 PRT - TS |
| 7    | Carburateur AR 1-11,5 réglage 753 - Robinet essence                        | M 3 PRT - TS |
| 8    | Volant magnétique (ancien modèle)                                          | M 3 PRT - TS |
| 9    | Volant magnétique (nouveau modèle)                                         | M 3 PRT - TS |
| 10   | Partie cycle - Cadre - Béquille - Garde-boue - Porte-bagages               | M 3 PRT      |
| 11   | Partie cycle - Cadre - Béquille - garde-boue - Porte-bagages - Amortisseur | M 3 PRTS     |
| 12   | Poulie - Pédalier - Chaînes - Tendeur de chaîne                            | M 3 PRT - TS |
| 13   | Fourche                                                                    | M 3 PRT - TS |
| 14   | Roue - Moyeu avant "LELEU" - Pneumatique - Chambre à air                   | M 3 PRT - TS |
| 15   | Roue - Moyeu arrière "LELEU" - Pneumatique - Chambre à air                 | M 3 PRT      |
| 16   | Roue - Moyeu arrière "LELEU" - Pneumatique - Chambre à air                 | M 3 PRTS     |
| 17   | Guidon - Poignée tournante - Corps de poignée gauche - Commandes           | M 3 PRT - TS |
| 18   | Selle - Compteur de vitesse                                                | M 3 PRT - TS |
| 19   | Projecteur - Feu arrière - Avertisseur - Canalisations                     | M 3 PRT - TS |