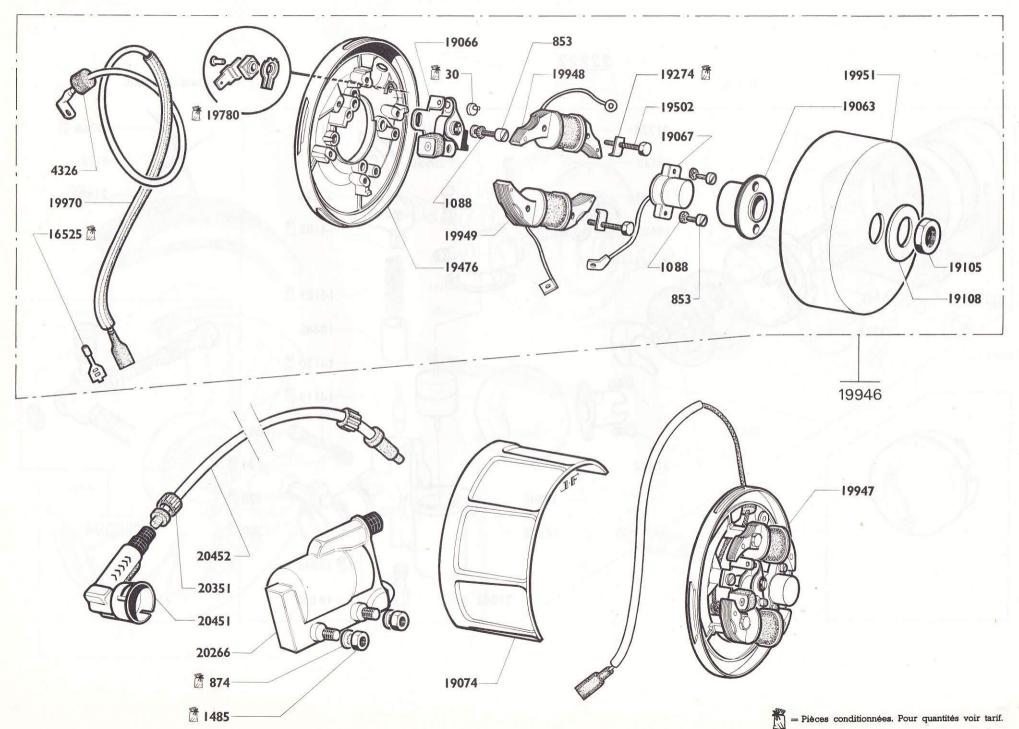

# Types M3PRT - M3PRTS

Le présent catalogue ne comporte volontairement aucun texte, mais uniquement des dessins référencés. Les sous-ensembles Pièces Détachées sont représentés entourés de traits mixtes ou soulignés d'accolades.

Exemples: Carburateur complet 22 222 - Page 7.
Projecteur complet 20 615 - Page 19.

## SOMMAIRE

| PAGE | DÉSIGNATION                                                                | TYPE         |
|------|----------------------------------------------------------------------------|--------------|
| 2    | Moteur complet - Jeu de joints                                             | M 3 PRT - TS |
| 3    | Moteur (éclaté)                                                            | M 3 PRT - TS |
| 4    | Moteur (fixation)                                                          | M 3 PRT - TS |
| 5    | Appariage piston - cylindre                                                | M 3 PRT - TS |
| 6    | Embrayage                                                                  | M 3 PRT - TS |
| 7    | Carburateur AR 1-11,5 réglage 753 - Robinet essence                        | M 3 PRT - TS |
| 8    | Volant magnétique (ancien modèle)                                          | M 3 PRT - TS |
| 9    | Volant magnétique (nouveau modèle)                                         | M 3 PRT - TS |
| 10   | Partie cycle - Cadre - Béquille - Garde-boue - Porte-bagages               | M 3 PRT      |
| 11   | Partie cycle - Cadre - Béquille - garde-boue - Porte-bagages - Amortisseur | M 3 PRTS     |
| 12   | Poulie - Pédalier - Chaînes - Tendeur de chaîne                            | M 3 PRT - TS |
| 13   | Fourche                                                                    | M 3 PRT - TS |
| 14   | Roue - Moyeu avant "LELEU" - Pneumatique - Chambre à air                   | M 3 PRT - TS |
| 15   | Roue - Moyeu arrière "LELEU" - Pneumatique - Chambre à air                 | M 3 PRT      |
| 16   | Roue - Moyeu arrière "LELEU" - Pneumatique - Chambre à air                 | M 3 PRTS     |
| 17   | Guidon - Poignée tournante - Corps de poignée gauche - Commandes           | M 3 PRT - TS |
| 18   | Selle - Compteur de vitesse                                                | M 3 PRT - TS |
| 19   | Projecteur - Feu arrière - Avertisseur - Canalisations                     | M 3 PRT - TS |