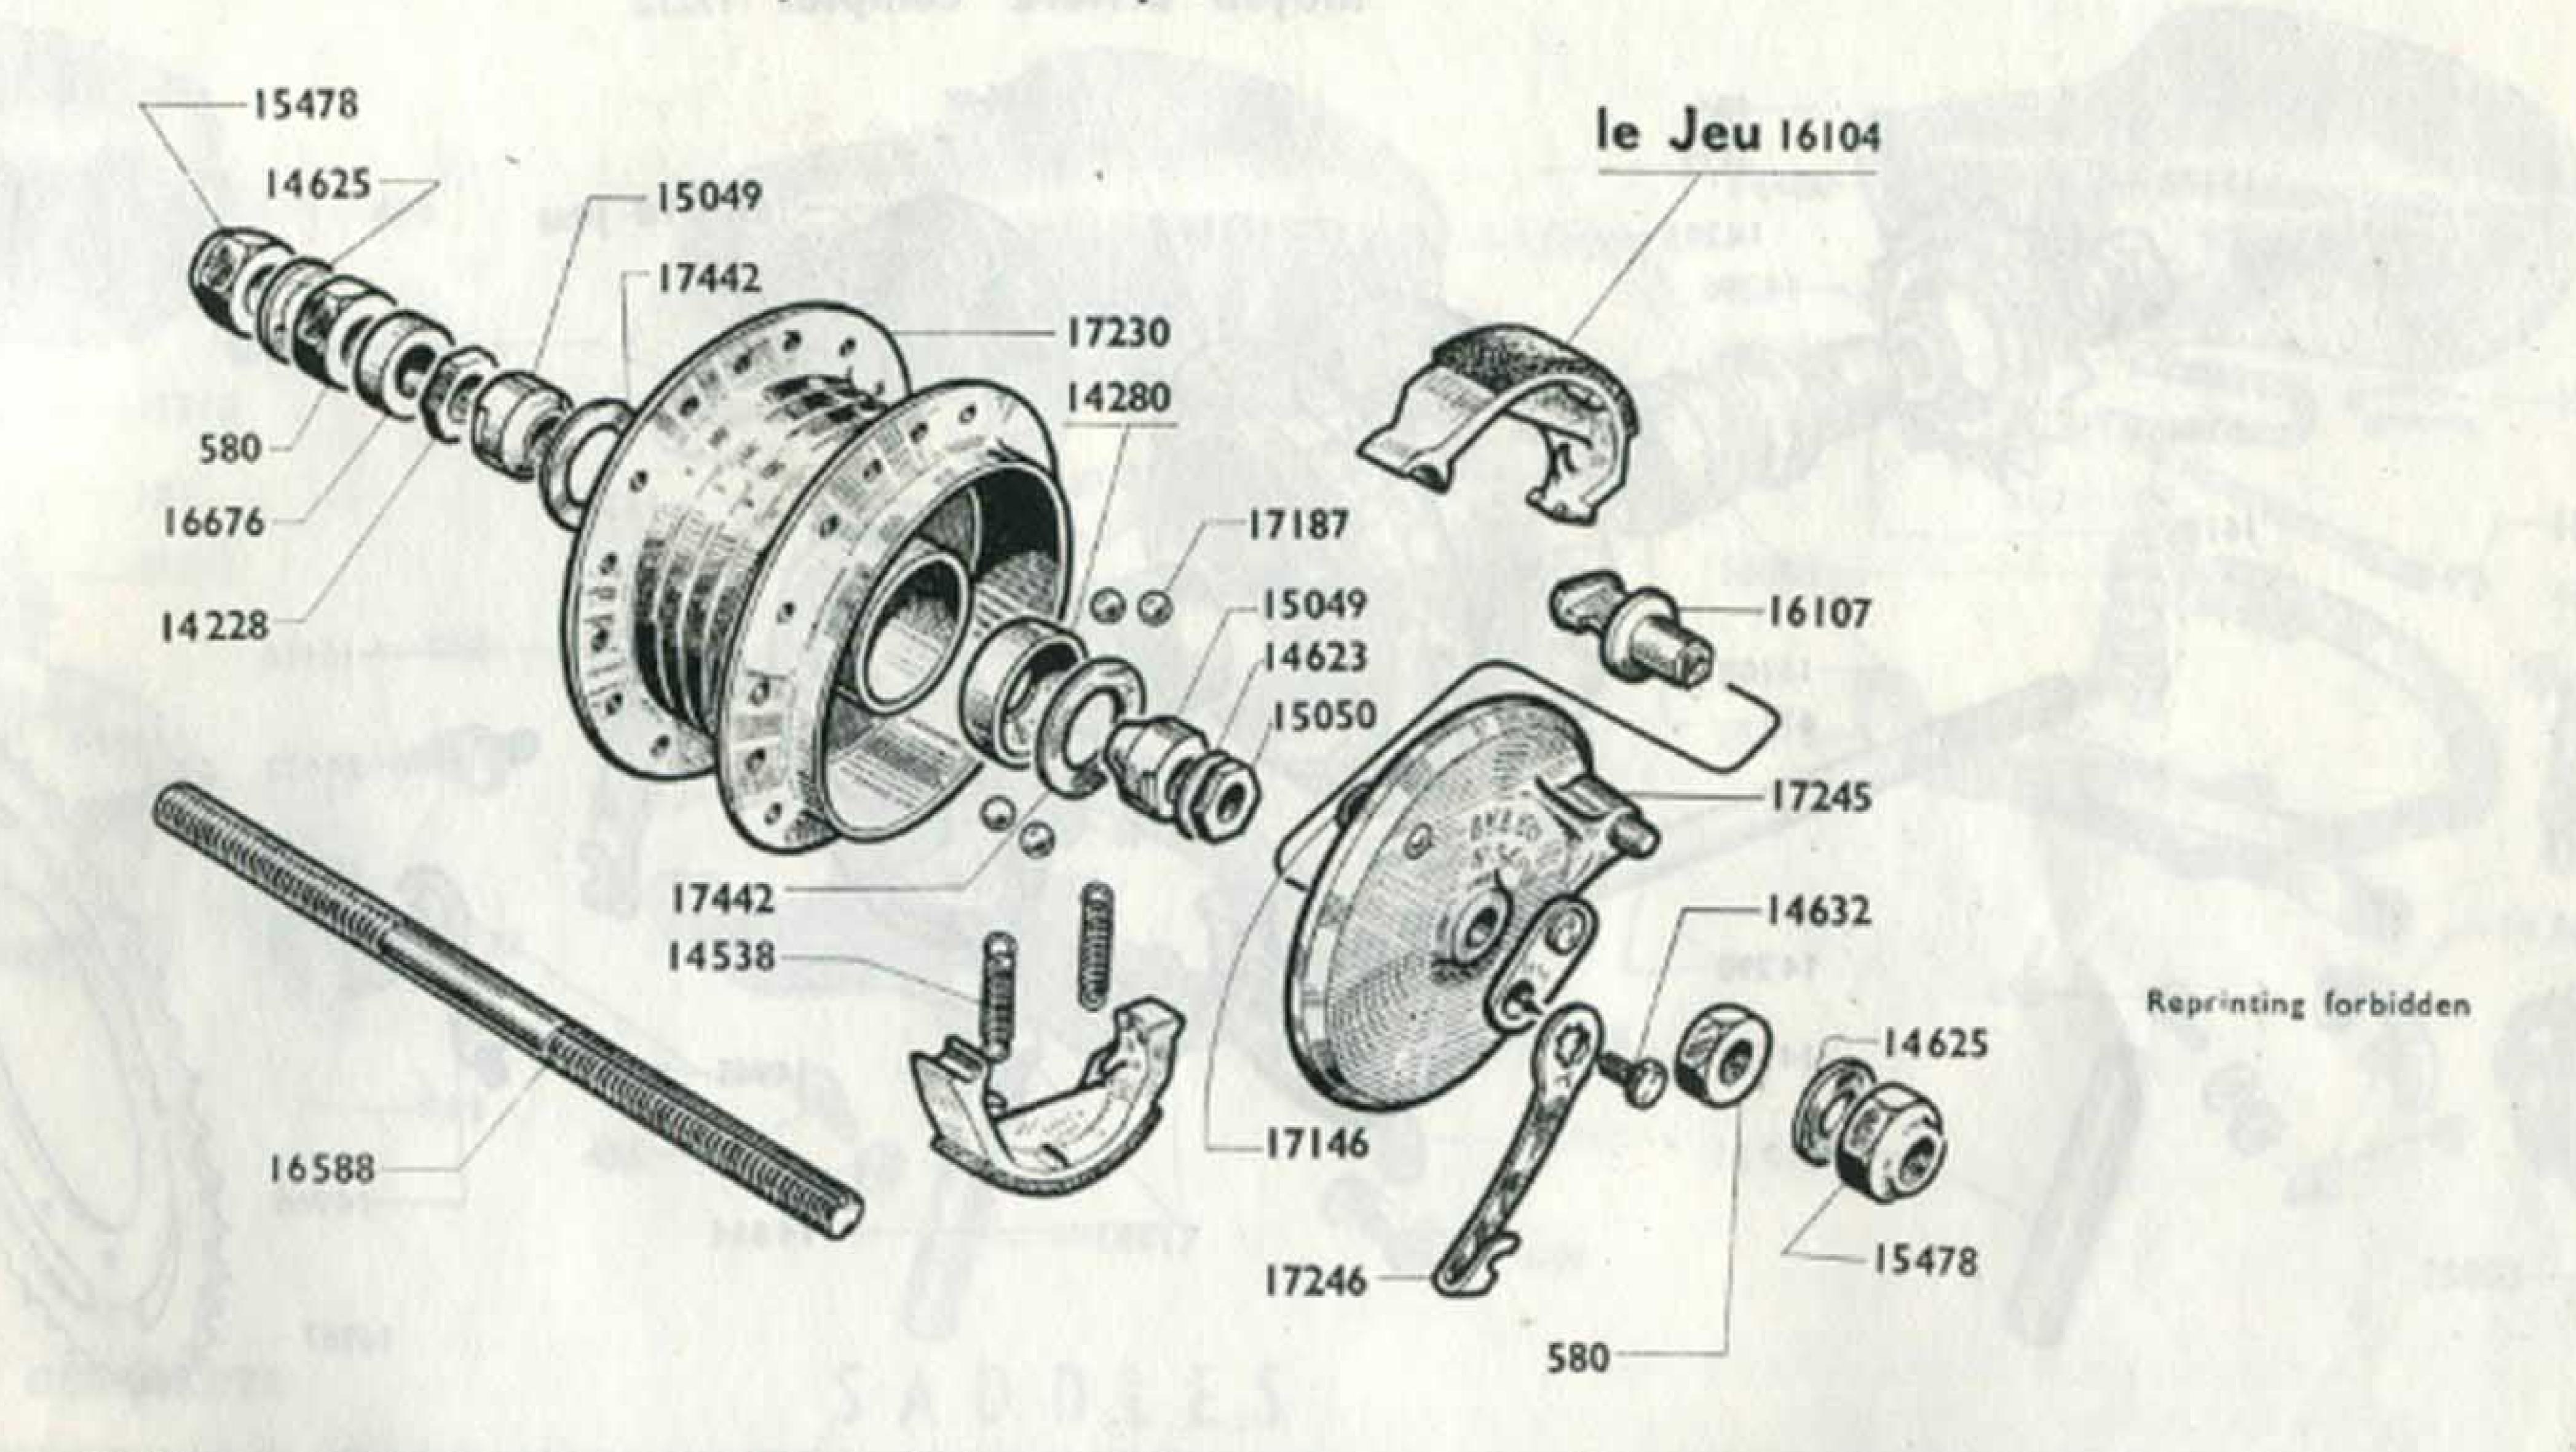

#### Type AV 44 or AU 44

| DESCRIPTION                                                                         | SHEET        | DESCRIPTION                       | HEET |
|-------------------------------------------------------------------------------------|--------------|-----------------------------------|------|
| Engine - Attachment - Exhaust                                                       | 2 A          | Front wheel and hub "PRIOR"       | 9 A  |
| Clutch "DIMOBY"                                                                     | 3 A          | Rear wheel and hub "PRIOR"        | 10 A |
| Carburettor - Petrol tap                                                            | 4 A          | Front wheel and hub "LELEU"       | 11 A |
| Flywheel magneto                                                                    | . 5 A        | Rear wheel and hub "LELEU"        | 12 A |
| TIOIR TIEdd Idces                                                                   |              | Saddles (Reydel, Vidal, Gauthier) | 13 A |
| Frame - Mudguards - Chainguards - Luggag carrier - Propstand - Cycle bolt attachmen | e-<br>t. 7 A | Handlebars - Controls             | 14 A |
| Pedal unit - Chains - Chain tensioner                                               | 8 A          | Lighting "LUXOR"                  | 15 A |