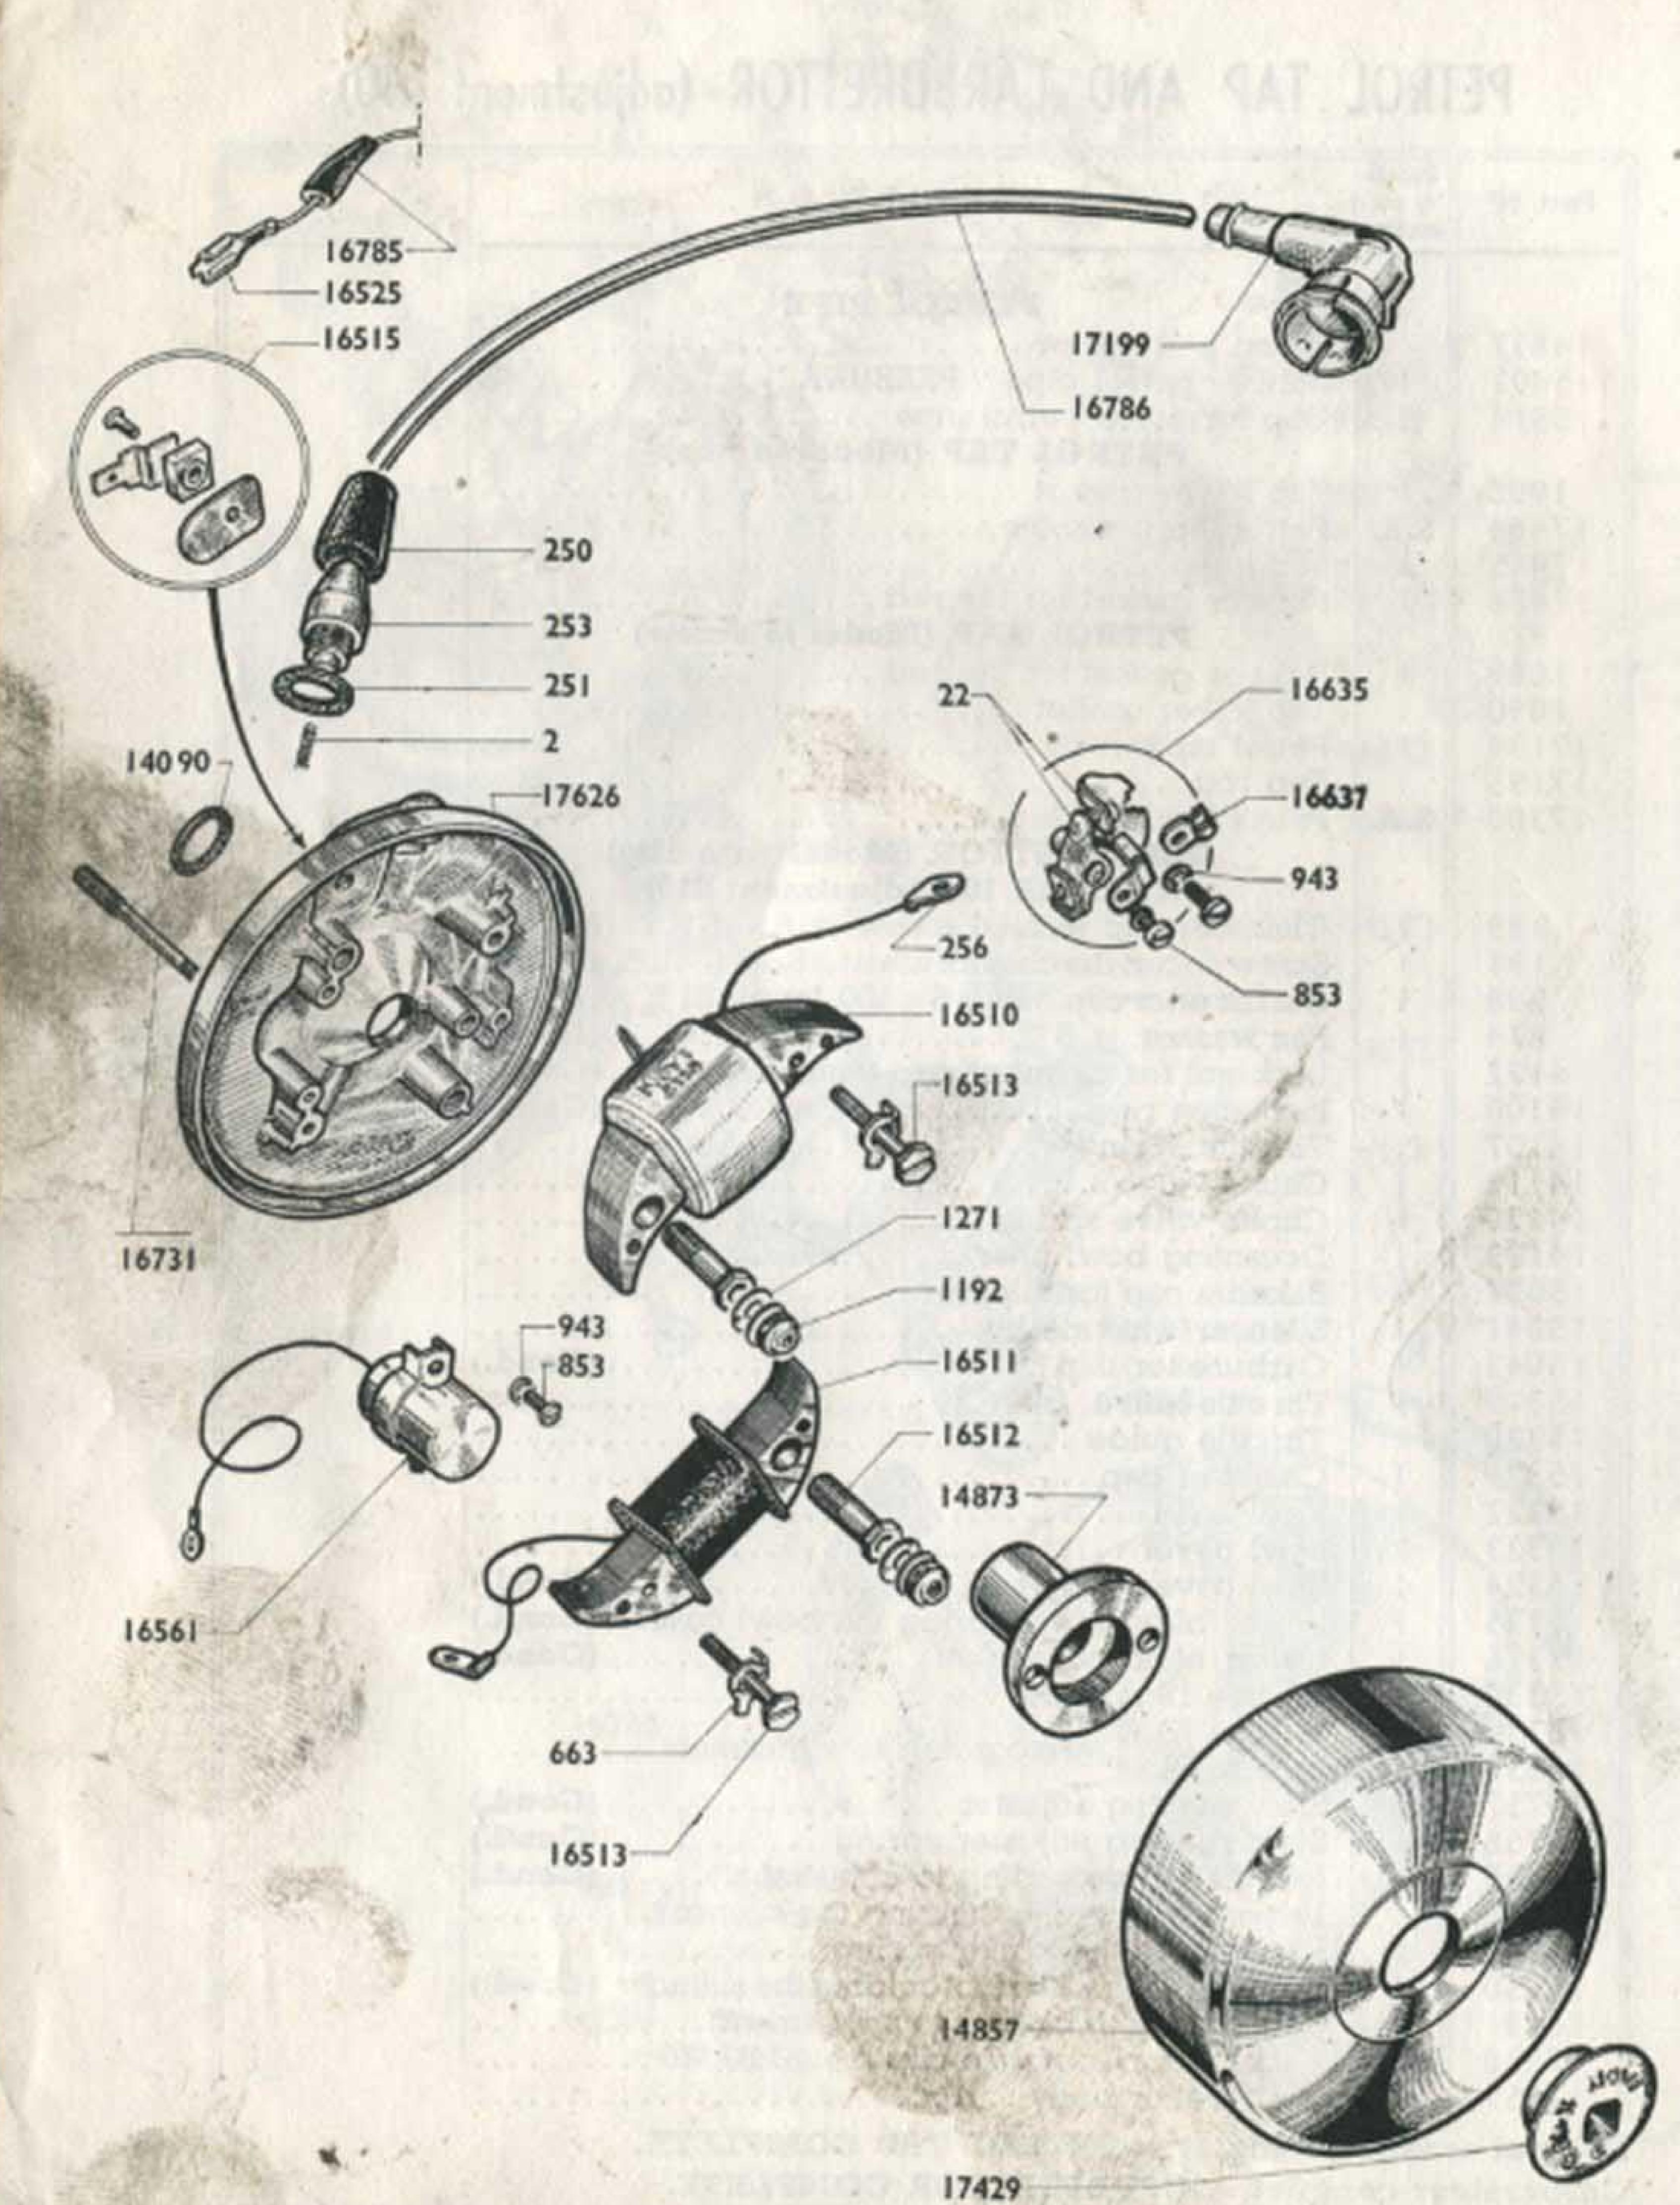

#### Type AV 44 or AU 44

| DESCRIPTION                                                                         | SHEET        | DESCRIPTION                       | HEET |
|-------------------------------------------------------------------------------------|--------------|-----------------------------------|------|
| Engine - Attachment - Exhaust                                                       | 2 A          | Front wheel and hub "PRIOR"       | 9 A  |
| Clutch "DIMOBY"                                                                     | 3 A          | Rear wheel and hub "PRIOR"        | 10 A |
| Carburettor - Petrol tap                                                            | 4 A          | Front wheel and hub "LELEU"       | 11 A |
| Flywheel magneto                                                                    | . 5 A        | Rear wheel and hub "LELEU"        | 12 A |
| TIOIR TIEdd Idces                                                                   |              | Saddles (Reydel, Vidal, Gauthier) | 13 A |
| Frame - Mudguards - Chainguards - Luggag carrier - Propstand - Cycle bolt attachmen | e-<br>t. 7 A | Handlebars - Controls             | 14 A |
| Pedal unit - Chains - Chain tensioner                                               | 8 A          | Lighting "LUXOR"                  | 15 A |