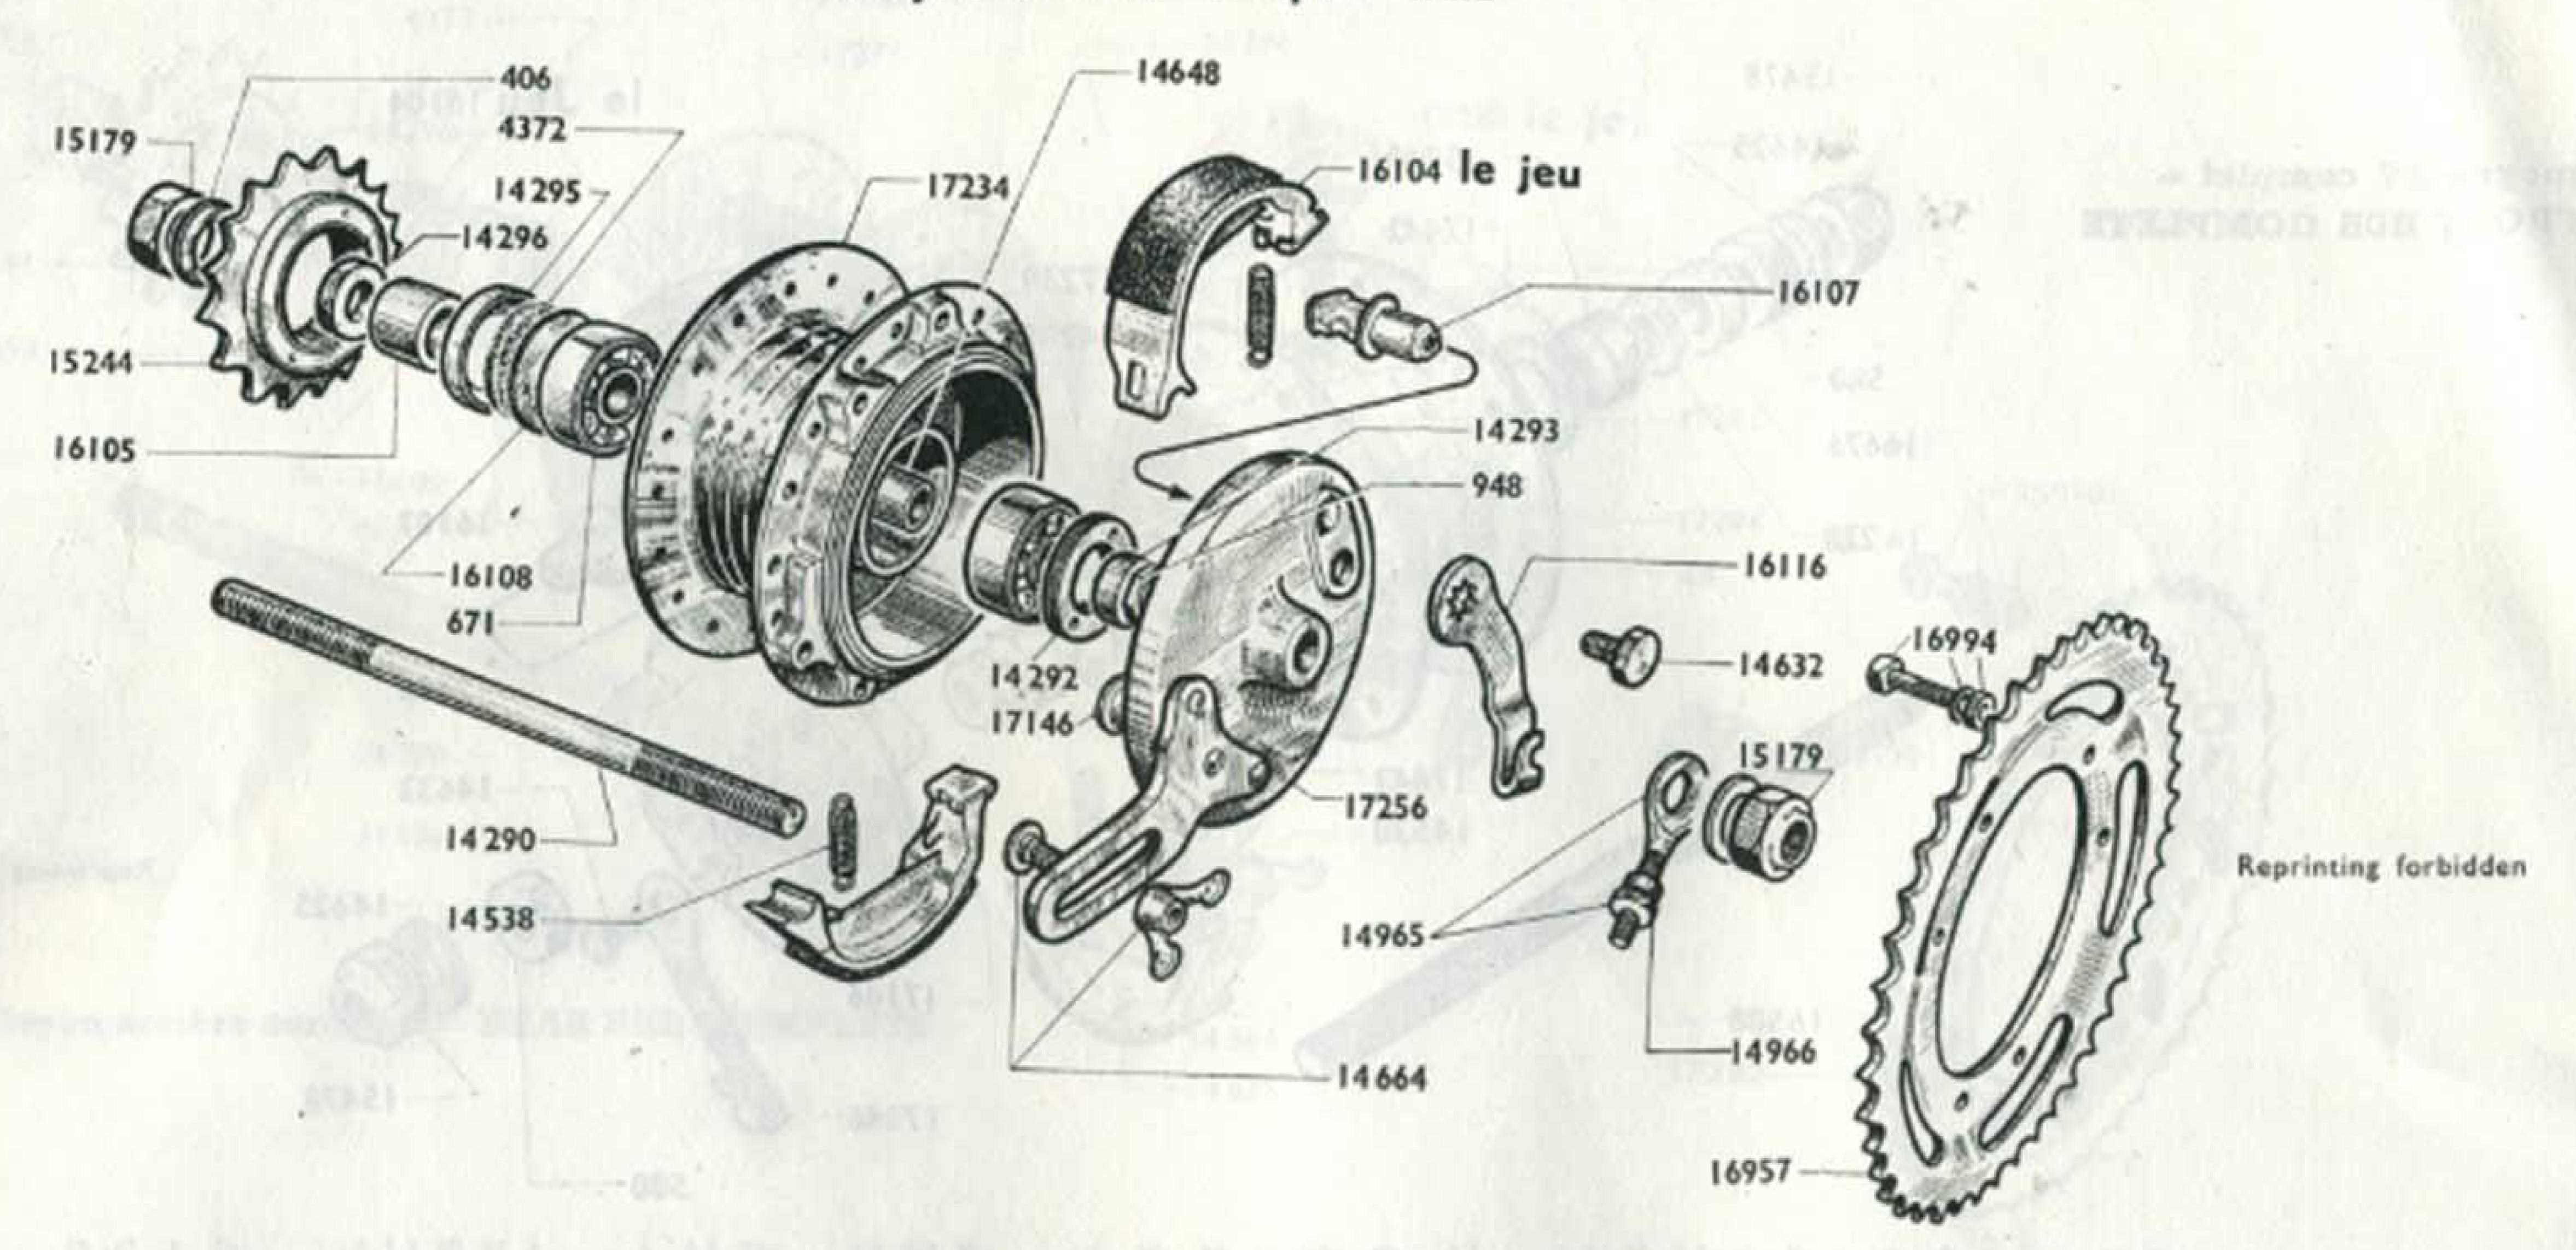

#### Type AV 44 or AU 44

| DESCRIPTION                                                                         | SHEET        | DESCRIPTION                       | HEET |
|-------------------------------------------------------------------------------------|--------------|-----------------------------------|------|
| Engine - Attachment - Exhaust                                                       | 2 A          | Front wheel and hub "PRIOR"       | 9 A  |
| Clutch "DIMOBY"                                                                     | 3 A          | Rear wheel and hub "PRIOR"        | 10 A |
| Carburettor - Petrol tap                                                            | 4 A          | Front wheel and hub "LELEU"       | 11 A |
| Flywheel magneto                                                                    | . 5 A        | Rear wheel and hub "LELEU"        | 12 A |
| TIOIR TIEdd Idces                                                                   |              | Saddles (Reydel, Vidal, Gauthier) | 13 A |
| Frame - Mudguards - Chainguards - Luggag carrier - Propstand - Cycle bolt attachmen | e-<br>t. 7 A | Handlebars - Controls             | 14 A |
| Pedal unit - Chains - Chain tensioner                                               | 8 A          | Lighting "LUXOR"                  | 15 A |