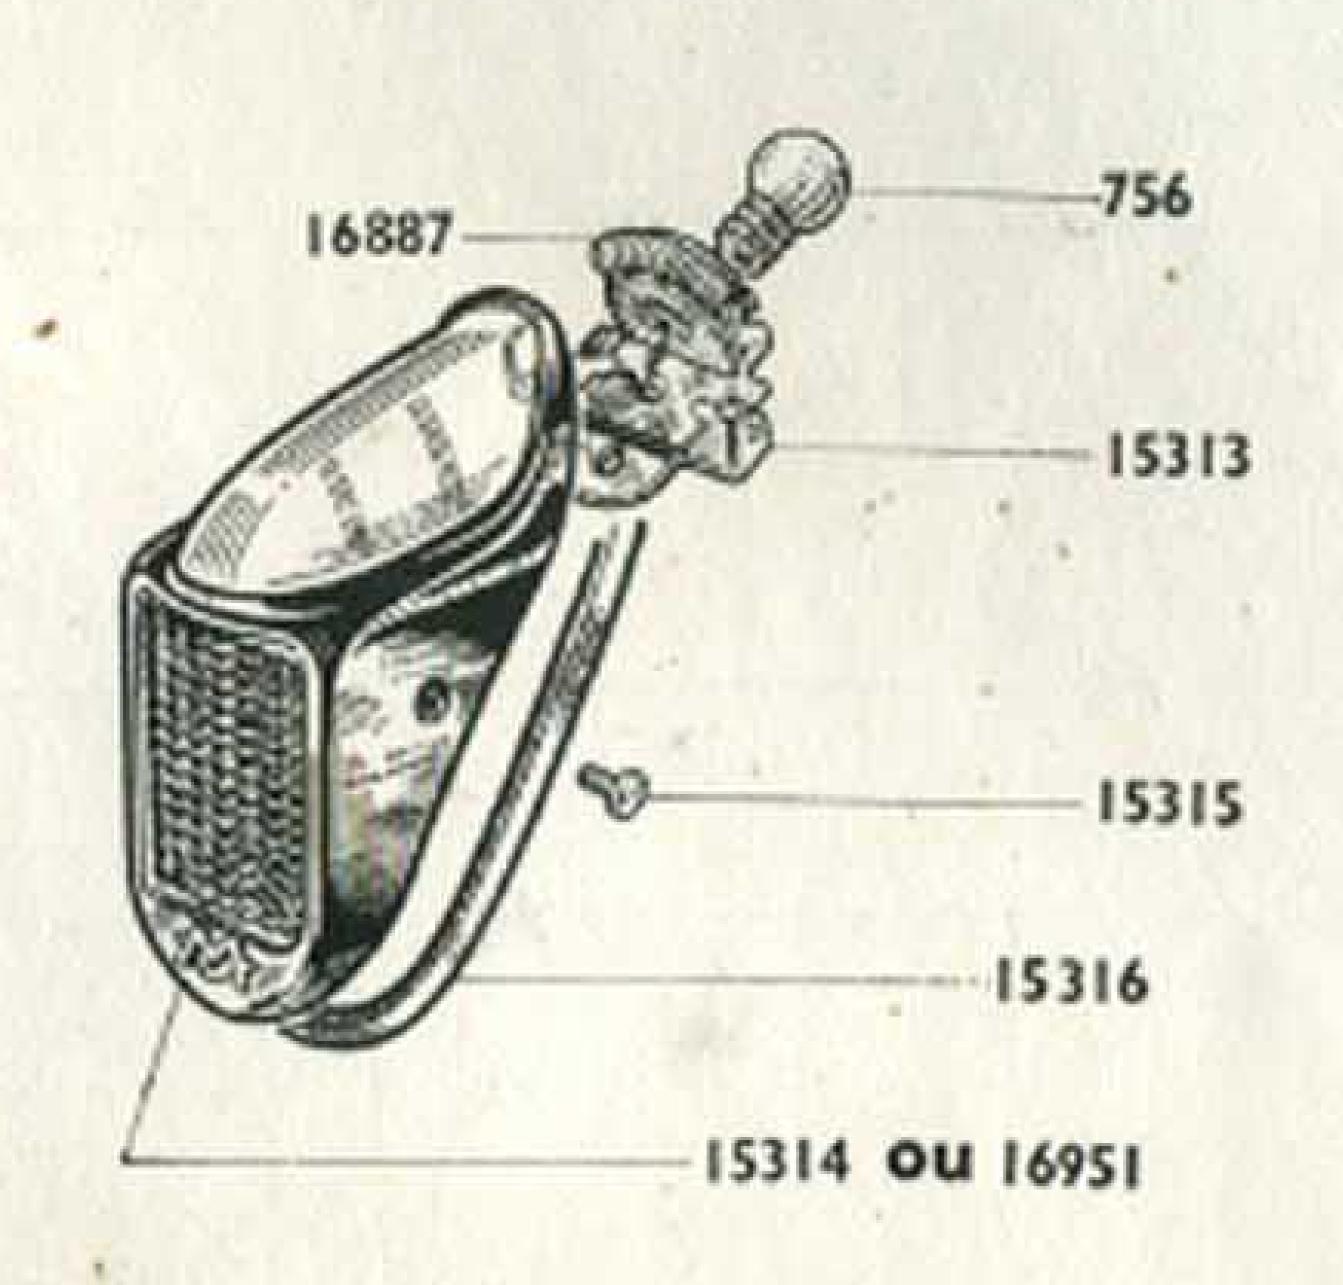

#### Type AV 44 or AU 44

| DESCRIPTION                                                                         | SHEET        | DESCRIPTION                       | HEET |
|-------------------------------------------------------------------------------------|--------------|-----------------------------------|------|
| Engine - Attachment - Exhaust                                                       | 2 A          | Front wheel and hub "PRIOR"       | 9 A  |
| Clutch "DIMOBY"                                                                     | 3 A          | Rear wheel and hub "PRIOR"        | 10 A |
| Carburettor - Petrol tap                                                            | 4 A          | Front wheel and hub "LELEU"       | 11 A |
| Flywheel magneto                                                                    | . 5 A        | Rear wheel and hub "LELEU"        | 12 A |
| TIOIR TIEdd Idces                                                                   |              | Saddles (Reydel, Vidal, Gauthier) | 13 A |
| Frame - Mudguards - Chainguards - Luggag carrier - Propstand - Cycle bolt attachmen | e-<br>t. 7 A | Handlebars - Controls             | 14 A |
| Pedal unit - Chains - Chain tensioner                                               | 8 A          | Lighting "LUXOR"                  | 15 A |