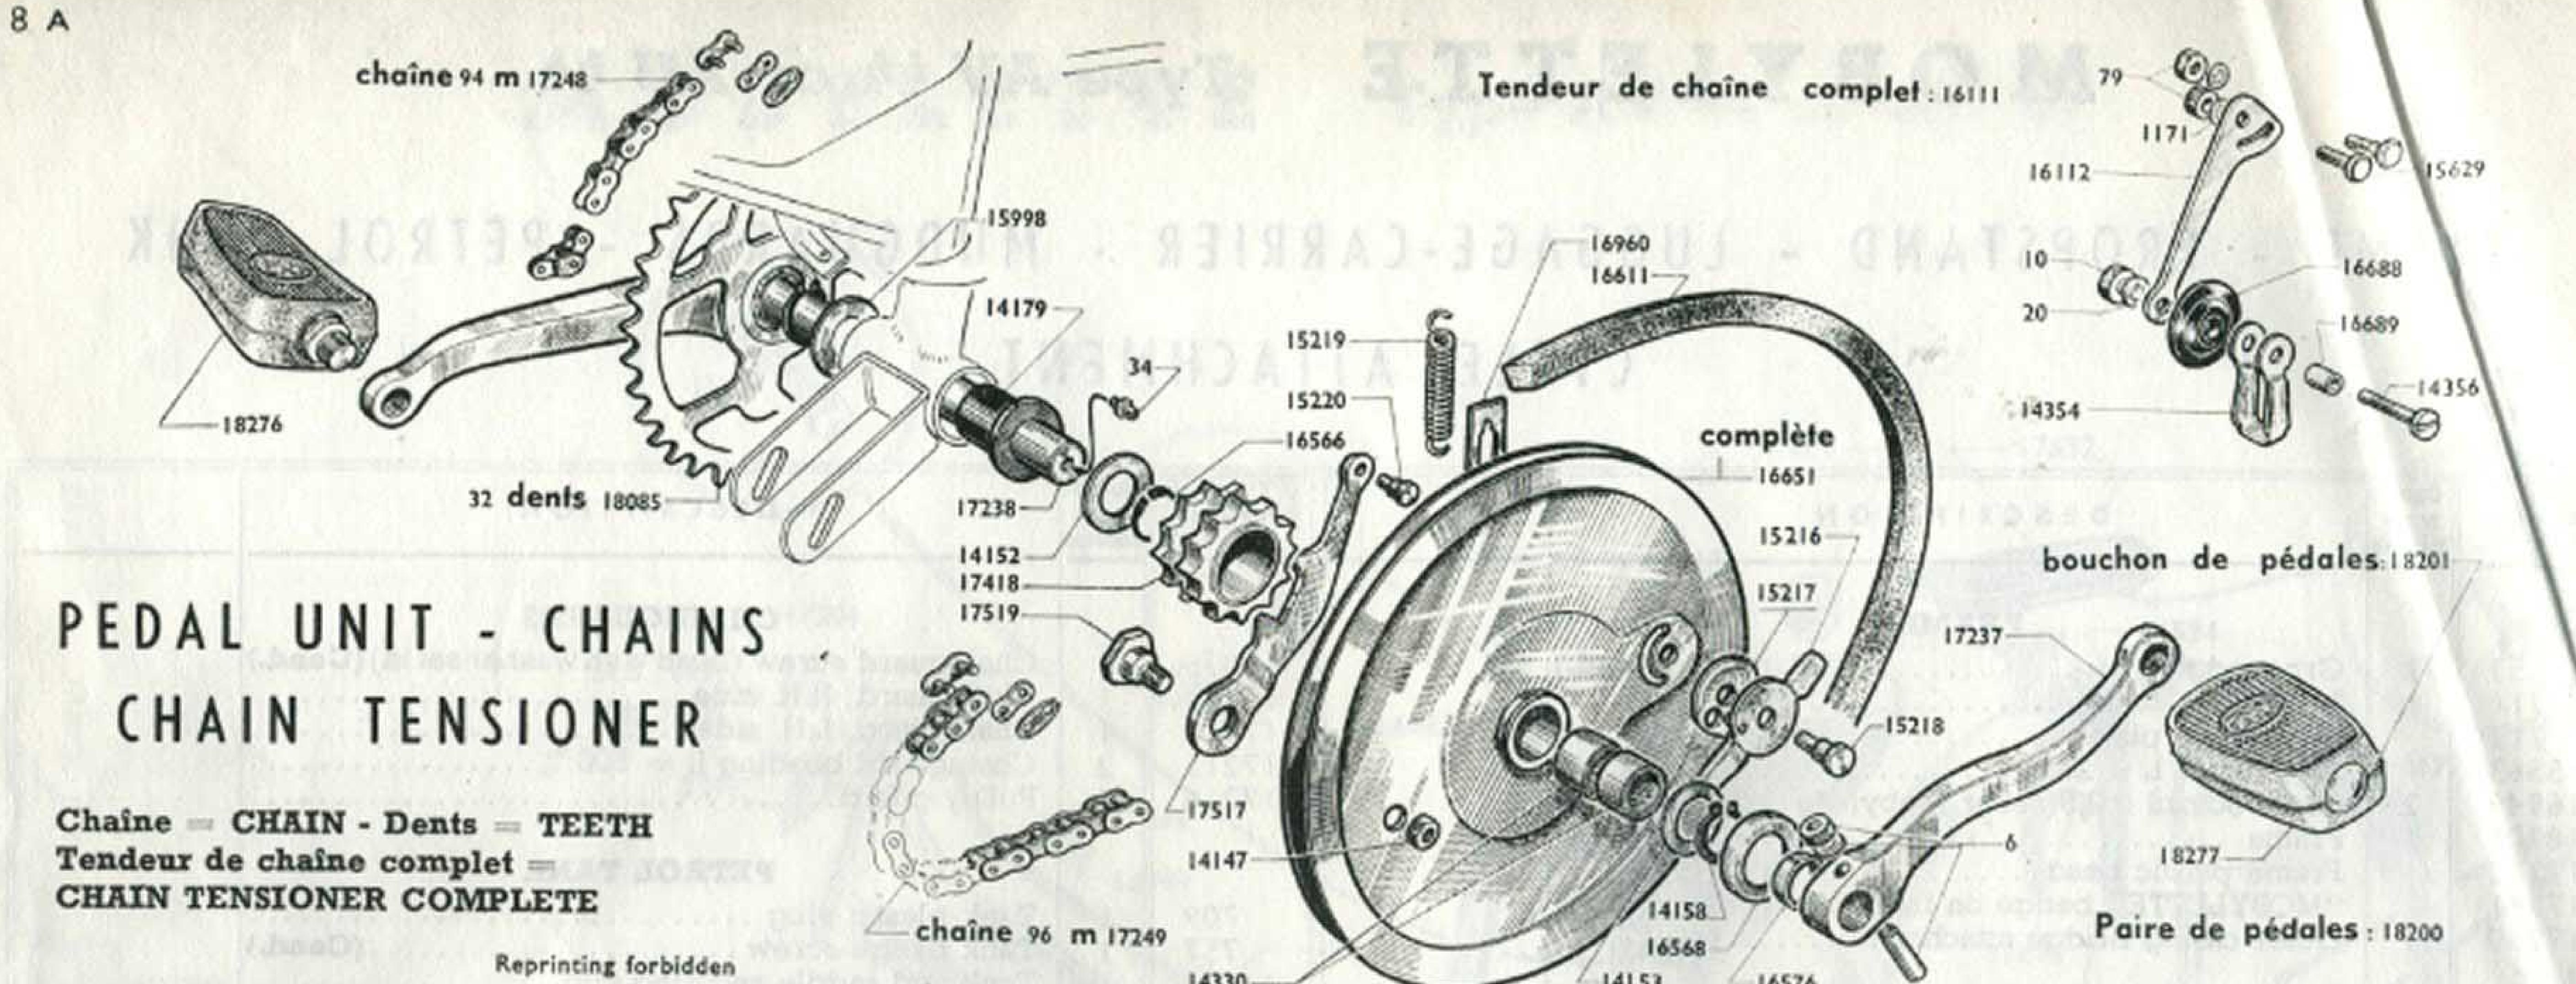

#### Type AV 44 or AU 44

| DESCRIPTION                                                                         | SHEET        | DESCRIPTION                       | HEET |
|-------------------------------------------------------------------------------------|--------------|-----------------------------------|------|
| Engine - Attachment - Exhaust                                                       | 2 A          | Front wheel and hub "PRIOR"       | 9 A  |
| Clutch "DIMOBY"                                                                     | 3 A          | Rear wheel and hub "PRIOR"        | 10 A |
| Carburettor - Petrol tap                                                            | 4 A          | Front wheel and hub "LELEU"       | 11 A |
| Flywheel magneto                                                                    | . 5 A        | Rear wheel and hub "LELEU"        | 12 A |
| TIOIR TIEdd Idces                                                                   |              | Saddles (Reydel, Vidal, Gauthier) | 13 A |
| Frame - Mudguards - Chainguards - Luggag carrier - Propstand - Cycle bolt attachmen | e-<br>t. 7 A | Handlebars - Controls             | 14 A |
| Pedal unit - Chains - Chain tensioner                                               | 8 A          | Lighting "LUXOR"                  | 15 A |