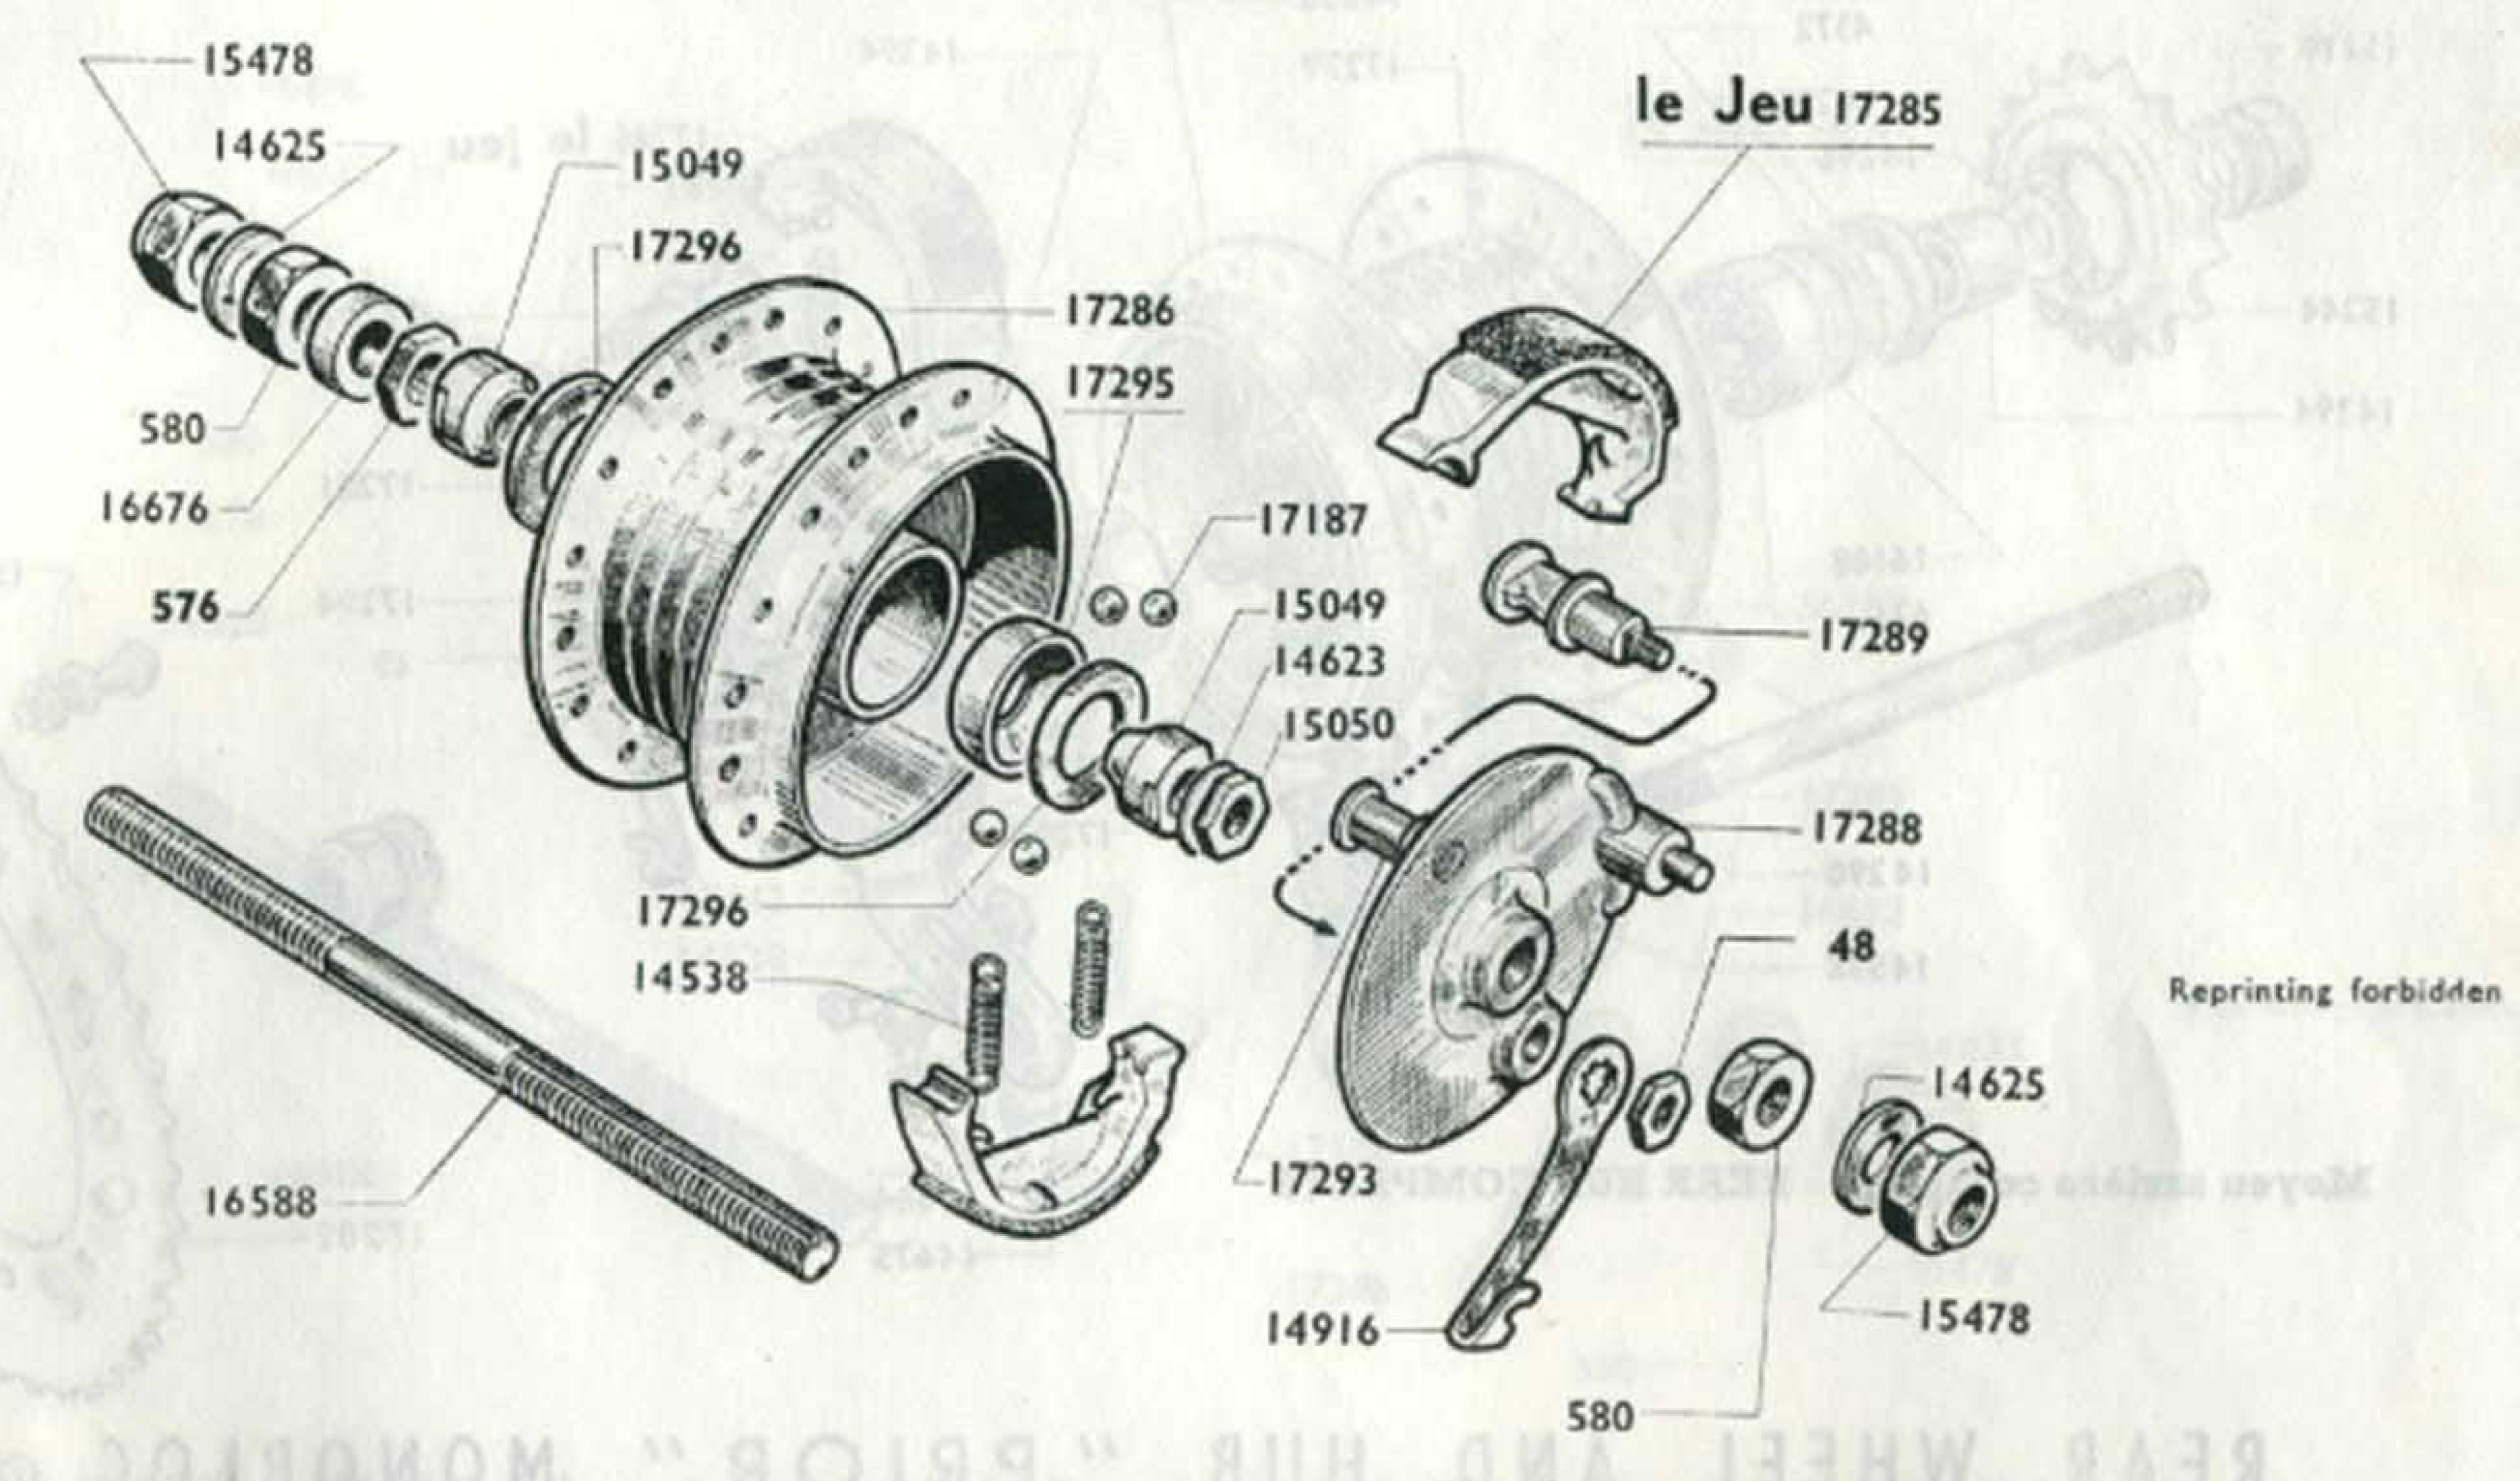

#### Type AV 44 or AU 44

| DESCRIPTION                                                                         | SHEET        | DESCRIPTION                       | HEET |
|-------------------------------------------------------------------------------------|--------------|-----------------------------------|------|
| Engine - Attachment - Exhaust                                                       | 2 A          | Front wheel and hub "PRIOR"       | 9 A  |
| Clutch "DIMOBY"                                                                     | 3 A          | Rear wheel and hub "PRIOR"        | 10 A |
| Carburettor - Petrol tap                                                            | 4 A          | Front wheel and hub "LELEU"       | 11 A |
| Flywheel magneto                                                                    | . 5 A        | Rear wheel and hub "LELEU"        | 12 A |
| TIOIR TIEdd Idces                                                                   |              | Saddles (Reydel, Vidal, Gauthier) | 13 A |
| Frame - Mudguards - Chainguards - Luggag carrier - Propstand - Cycle bolt attachmen | e-<br>t. 7 A | Handlebars - Controls             | 14 A |
| Pedal unit - Chains - Chain tensioner                                               | 8 A          | Lighting "LUXOR"                  | 15 A |