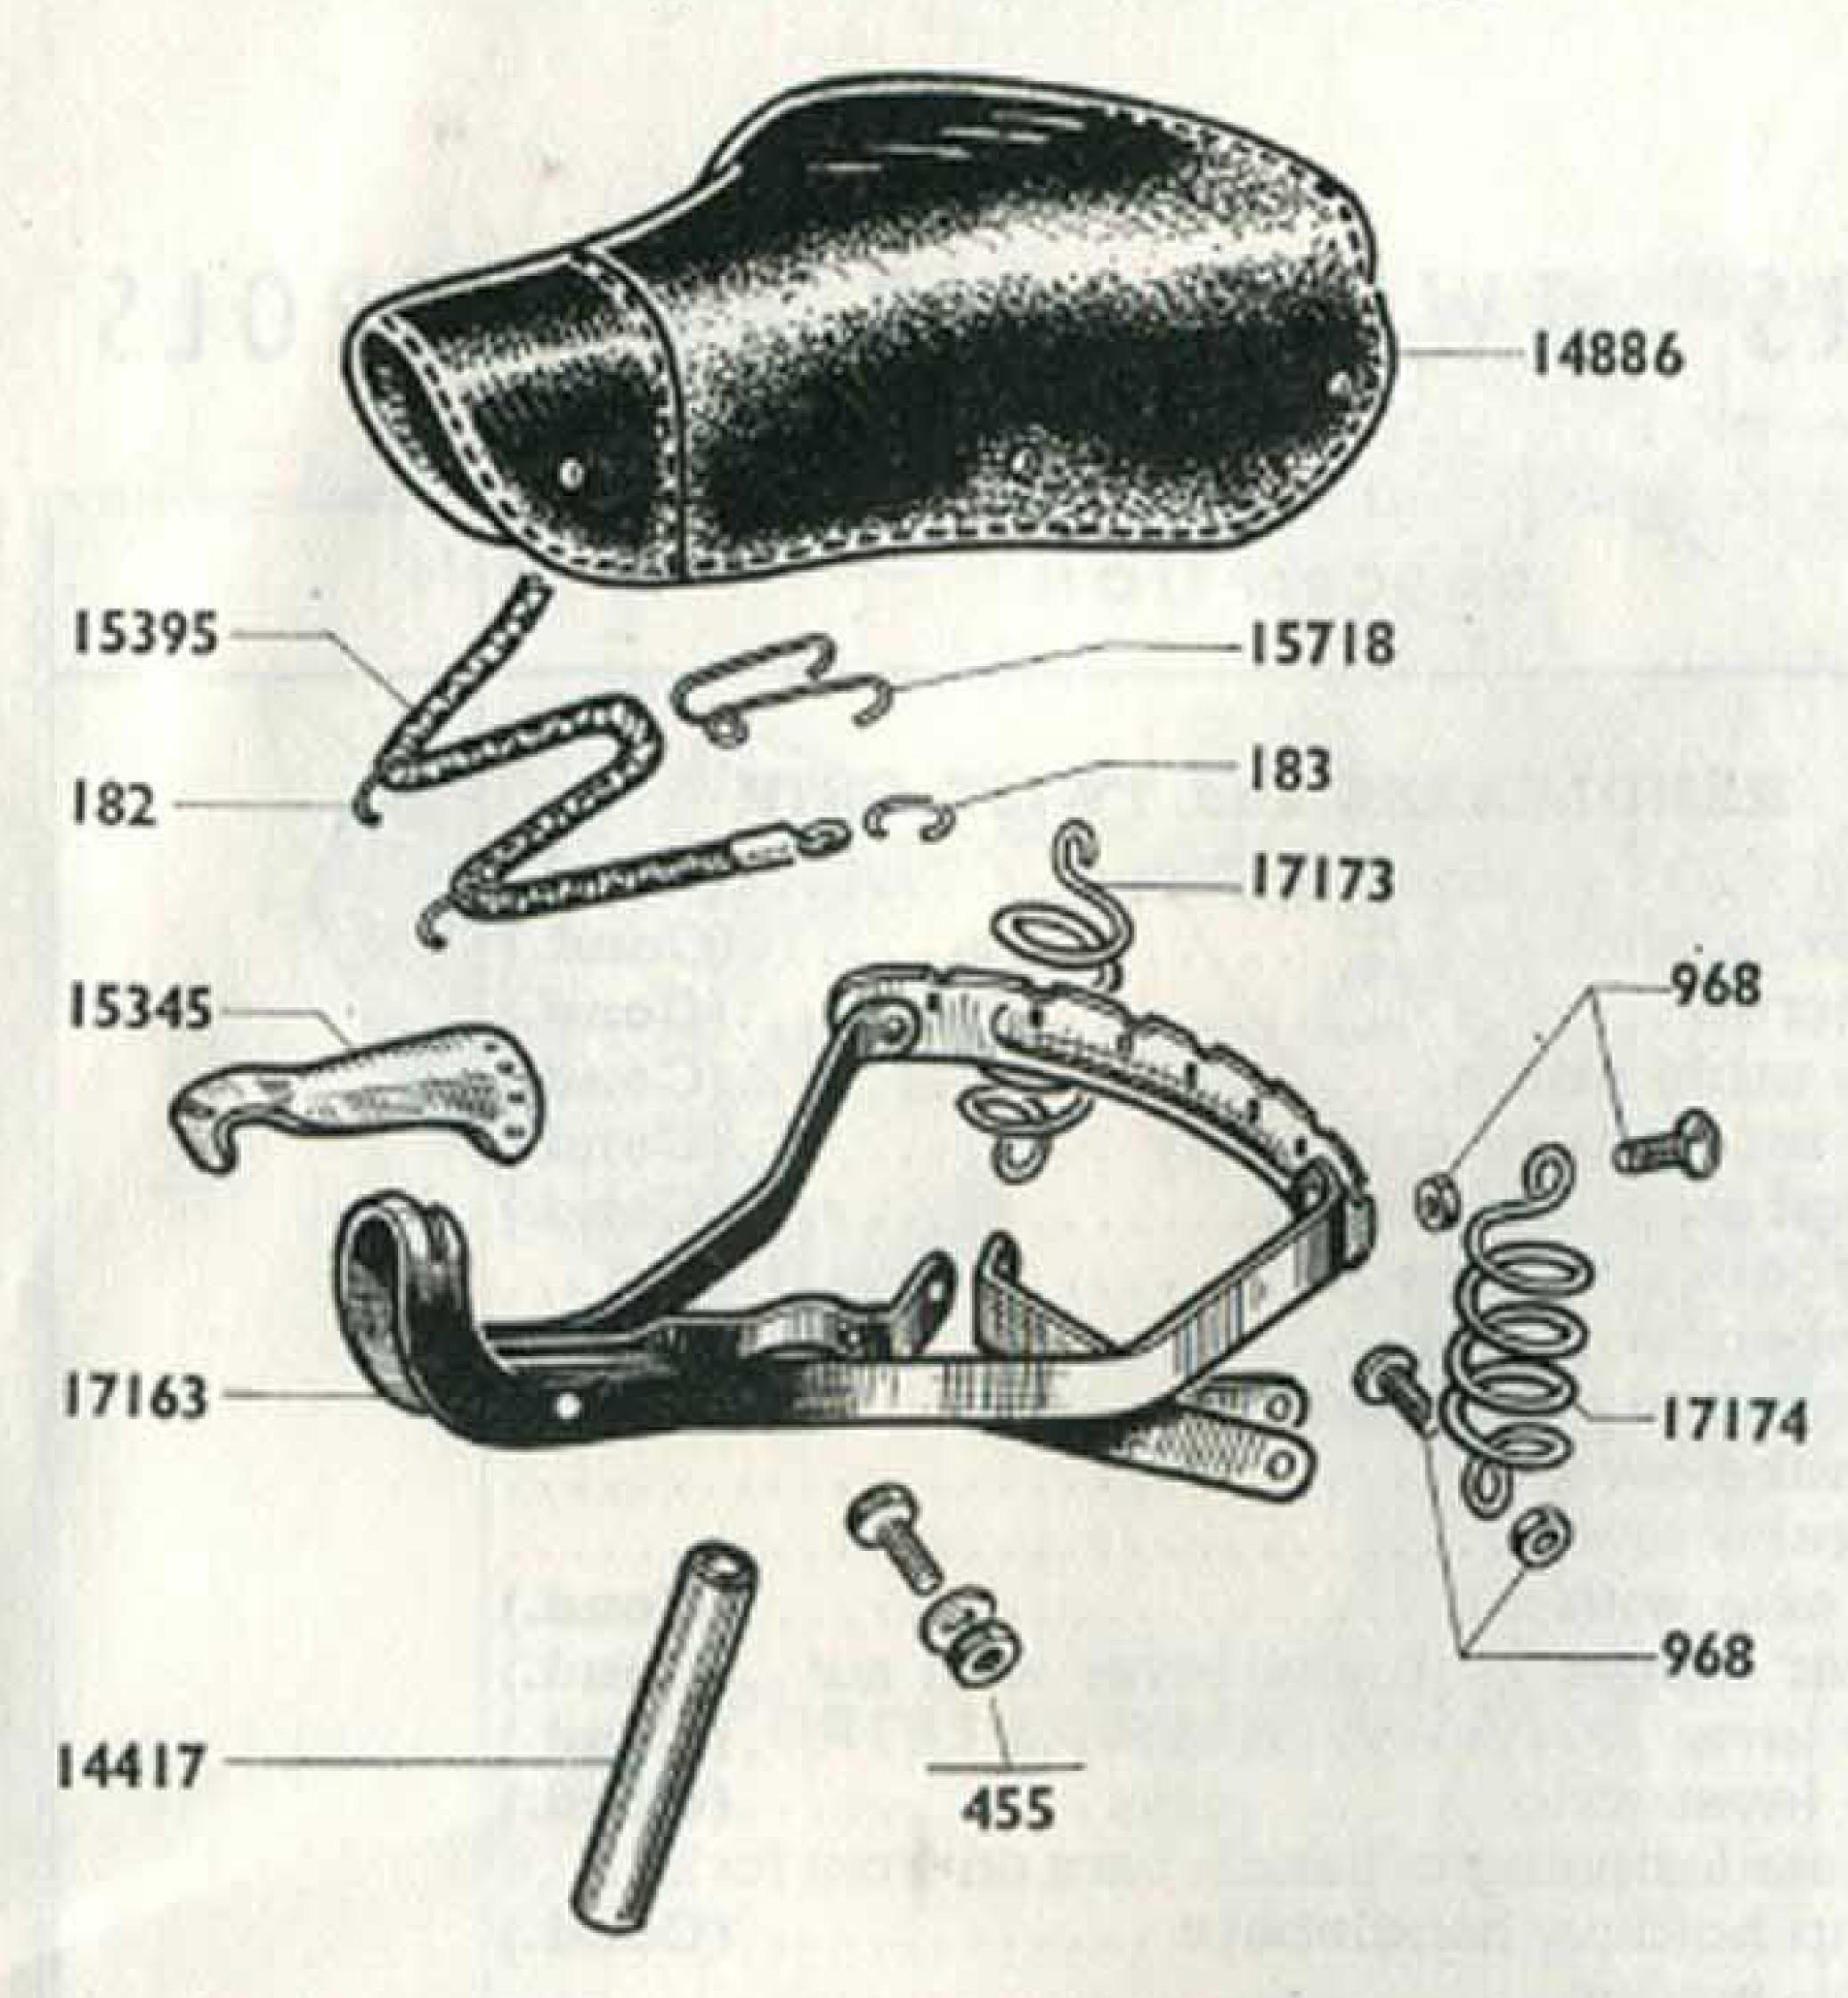

#### Type AV 44 or AU 44

| DESCRIPTION                                                                         | SHEET        | DESCRIPTION                       | HEET |
|-------------------------------------------------------------------------------------|--------------|-----------------------------------|------|
| Engine - Attachment - Exhaust                                                       | 2 A          | Front wheel and hub "PRIOR"       | 9 A  |
| Clutch "DIMOBY"                                                                     | 3 A          | Rear wheel and hub "PRIOR"        | 10 A |
| Carburettor - Petrol tap                                                            | 4 A          | Front wheel and hub "LELEU"       | 11 A |
| Flywheel magneto                                                                    | . 5 A        | Rear wheel and hub "LELEU"        | 12 A |
| TIOIR TIEdd Idces                                                                   |              | Saddles (Reydel, Vidal, Gauthier) | 13 A |
| Frame - Mudguards - Chainguards - Luggag carrier - Propstand - Cycle bolt attachmen | e-<br>t. 7 A | Handlebars - Controls             | 14 A |
| Pedal unit - Chains - Chain tensioner                                               | 8 A          | Lighting "LUXOR"                  | 15 A |