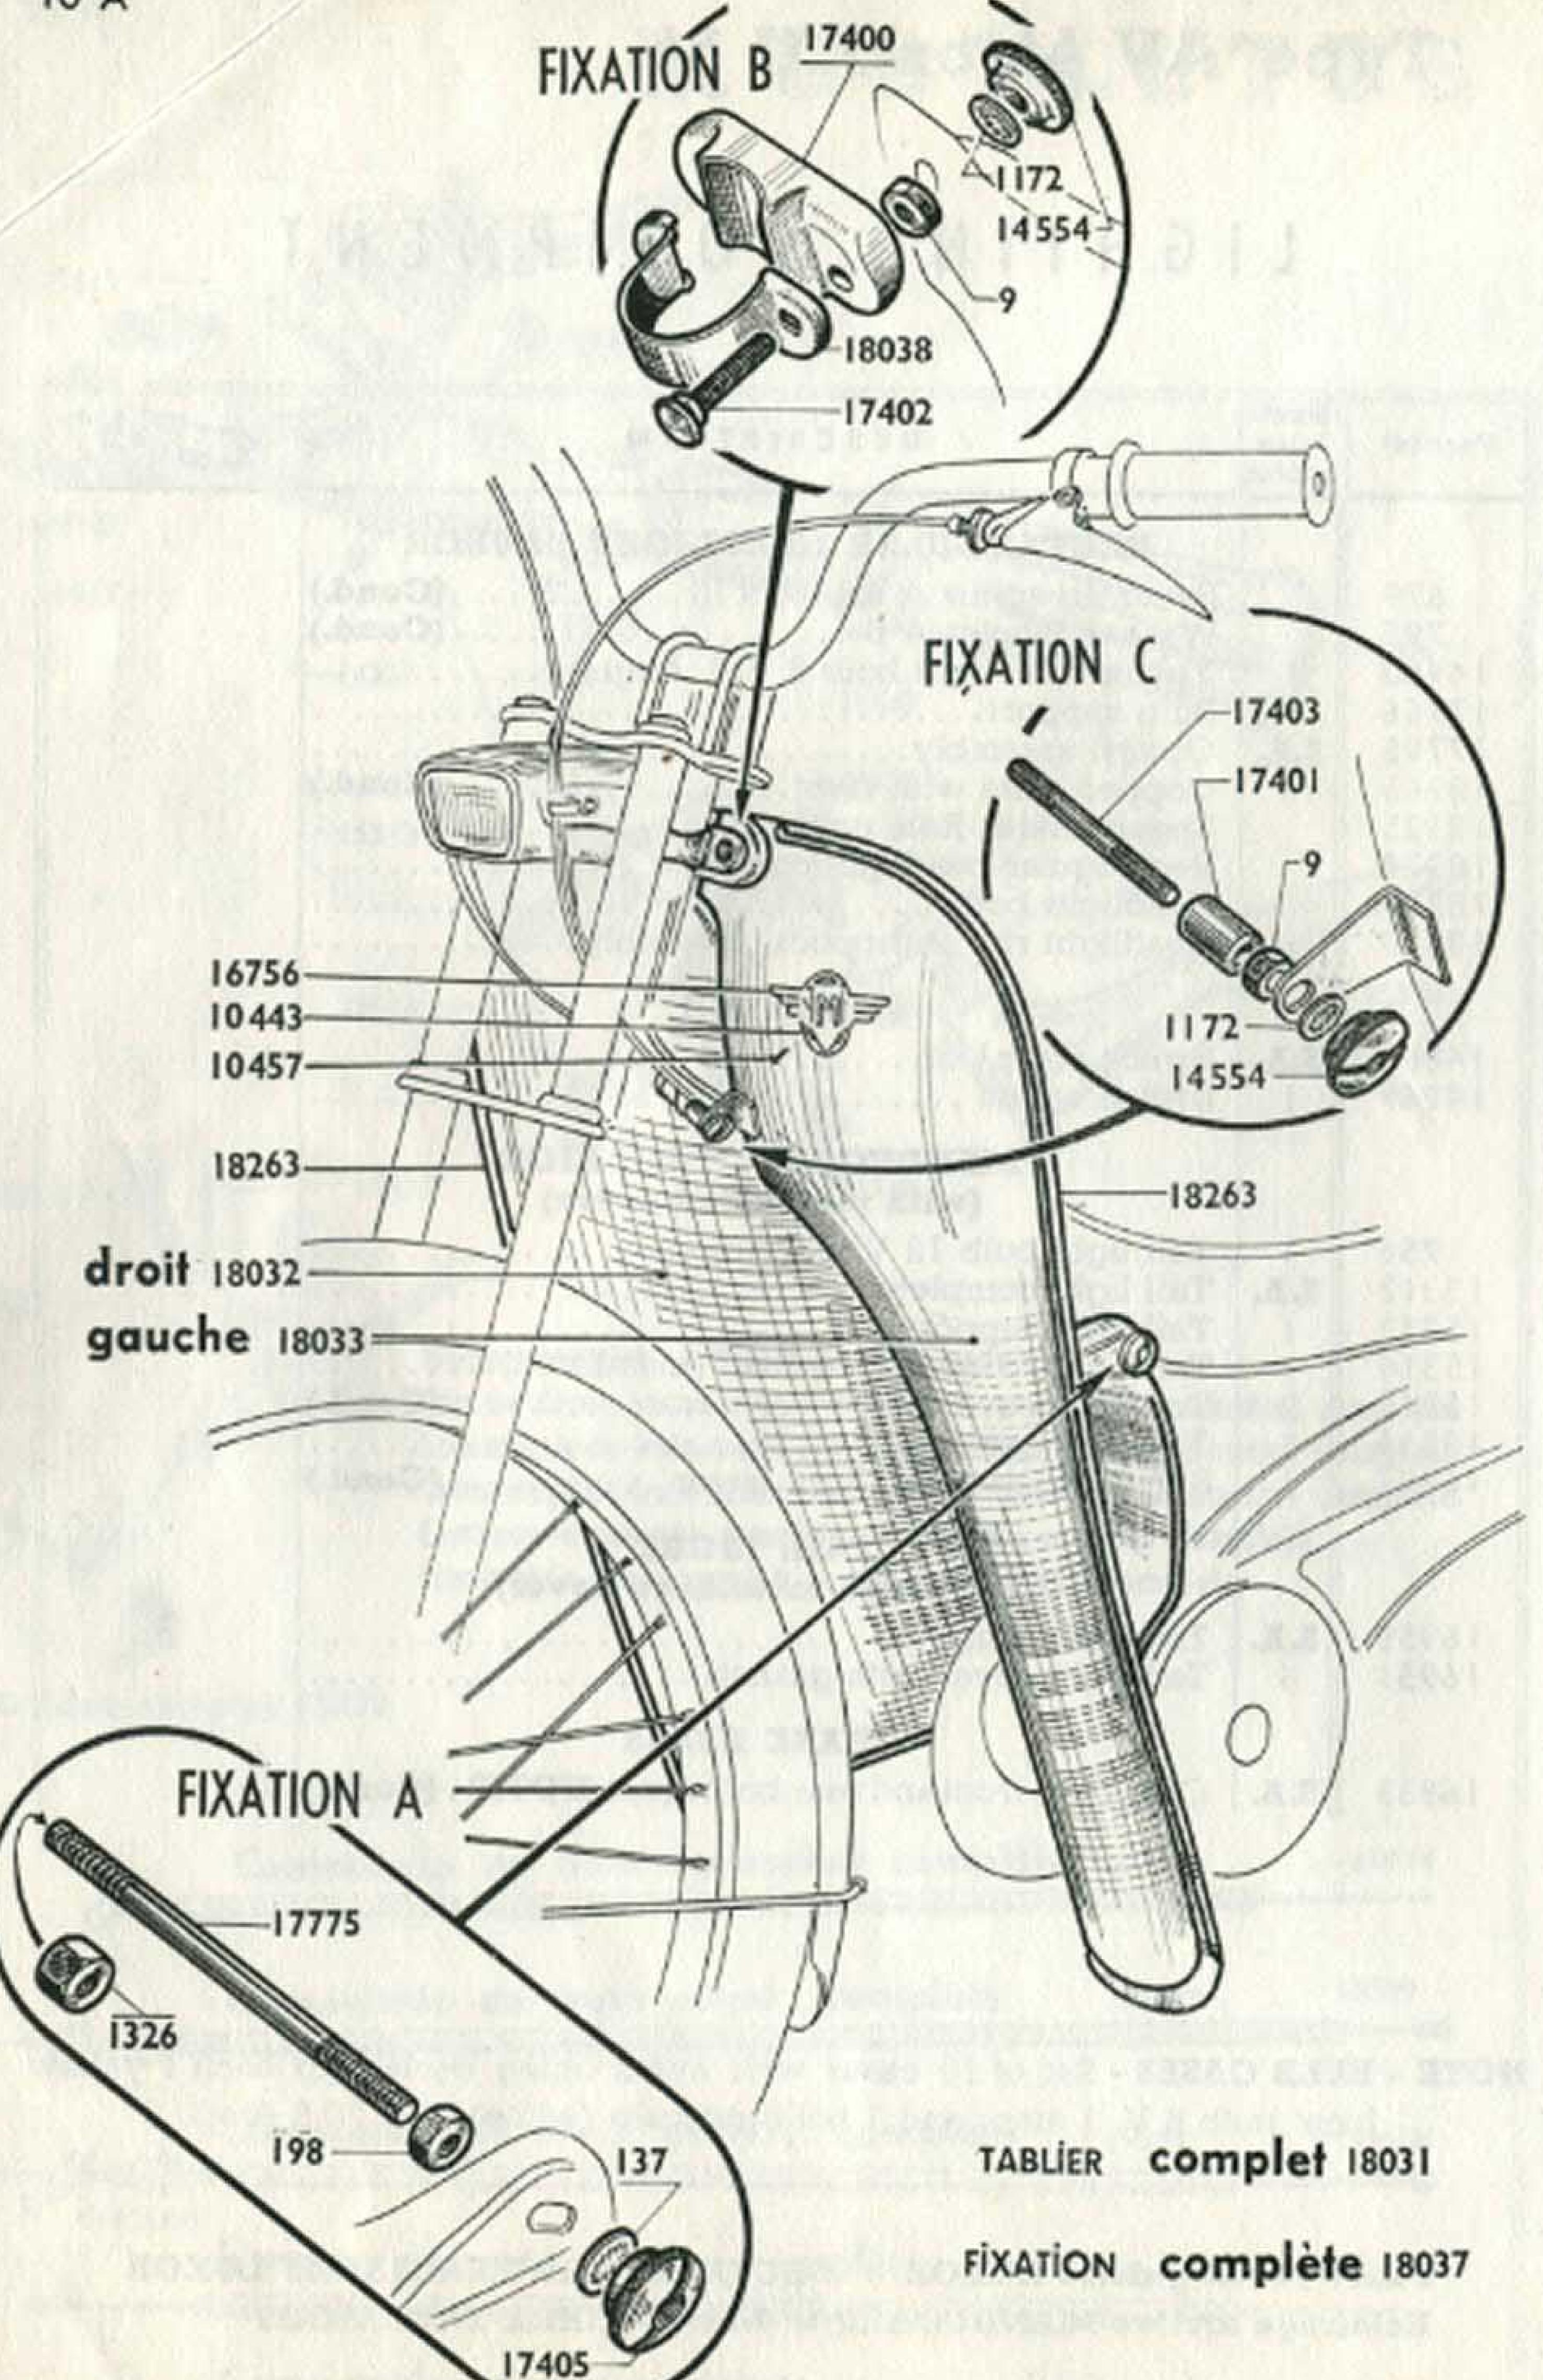

#### Type AV 44 or AU 44

| DESCRIPTION                                                                         | SHEET        | DESCRIPTION                       | HEET |
|-------------------------------------------------------------------------------------|--------------|-----------------------------------|------|
| Engine - Attachment - Exhaust                                                       | 2 A          | Front wheel and hub "PRIOR"       | 9 A  |
| Clutch "DIMOBY"                                                                     | 3 A          | Rear wheel and hub "PRIOR"        | 10 A |
| Carburettor - Petrol tap                                                            | 4 A          | Front wheel and hub "LELEU"       | 11 A |
| Flywheel magneto                                                                    | . 5 A        | Rear wheel and hub "LELEU"        | 12 A |
| TIOIR TIEdd Idces                                                                   |              | Saddles (Reydel, Vidal, Gauthier) | 13 A |
| Frame - Mudguards - Chainguards - Luggag carrier - Propstand - Cycle bolt attachmen | e-<br>t. 7 A | Handlebars - Controls             | 14 A |
| Pedal unit - Chains - Chain tensioner                                               | 8 A          | Lighting "LUXOR"                  | 15 A |