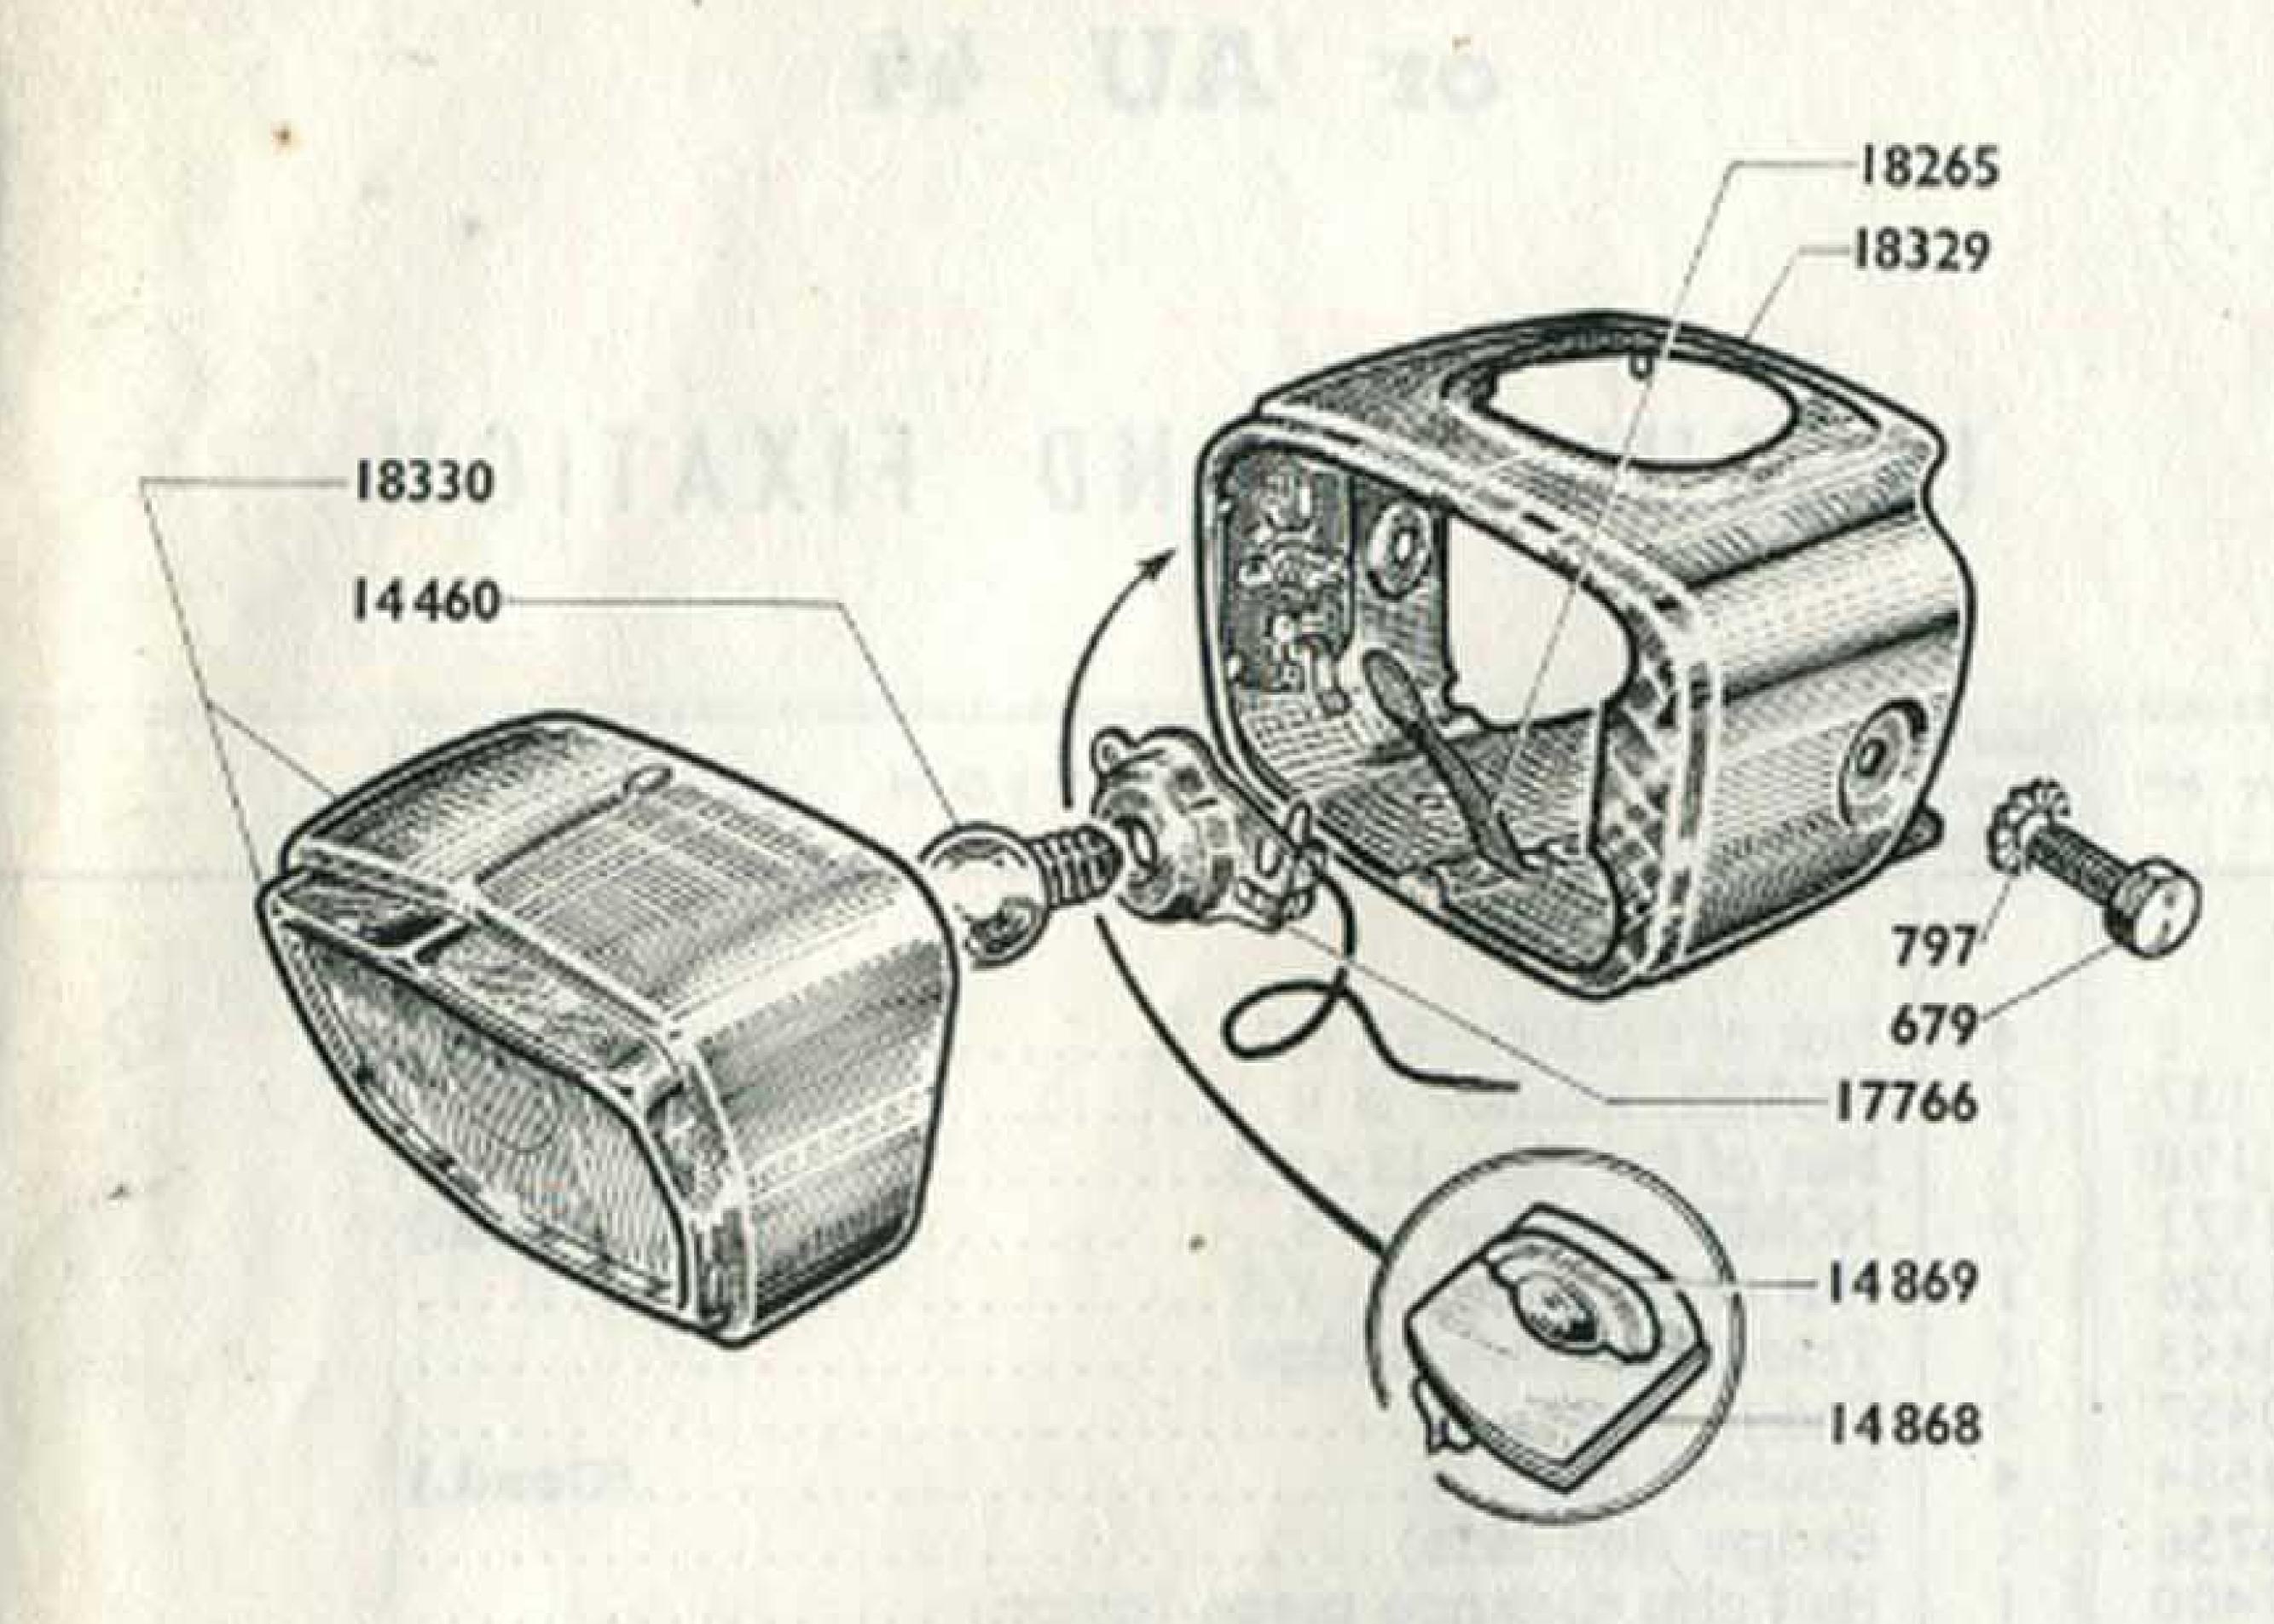

#### Type AV 44 or AU 44

| DESCRIPTION                                                                         | SHEET        | DESCRIPTION                       | HEET |
|-------------------------------------------------------------------------------------|--------------|-----------------------------------|------|
| Engine - Attachment - Exhaust                                                       | 2 A          | Front wheel and hub "PRIOR"       | 9 A  |
| Clutch "DIMOBY"                                                                     | 3 A          | Rear wheel and hub "PRIOR"        | 10 A |
| Carburettor - Petrol tap                                                            | 4 A          | Front wheel and hub "LELEU"       | 11 A |
| Flywheel magneto                                                                    | . 5 A        | Rear wheel and hub "LELEU"        | 12 A |
| TIOIR TIEdd Idces                                                                   |              | Saddles (Reydel, Vidal, Gauthier) | 13 A |
| Frame - Mudguards - Chainguards - Luggag carrier - Propstand - Cycle bolt attachmen | e-<br>t. 7 A | Handlebars - Controls             | 14 A |
| Pedal unit - Chains - Chain tensioner                                               | 8 A          | Lighting "LUXOR"                  | 15 A |