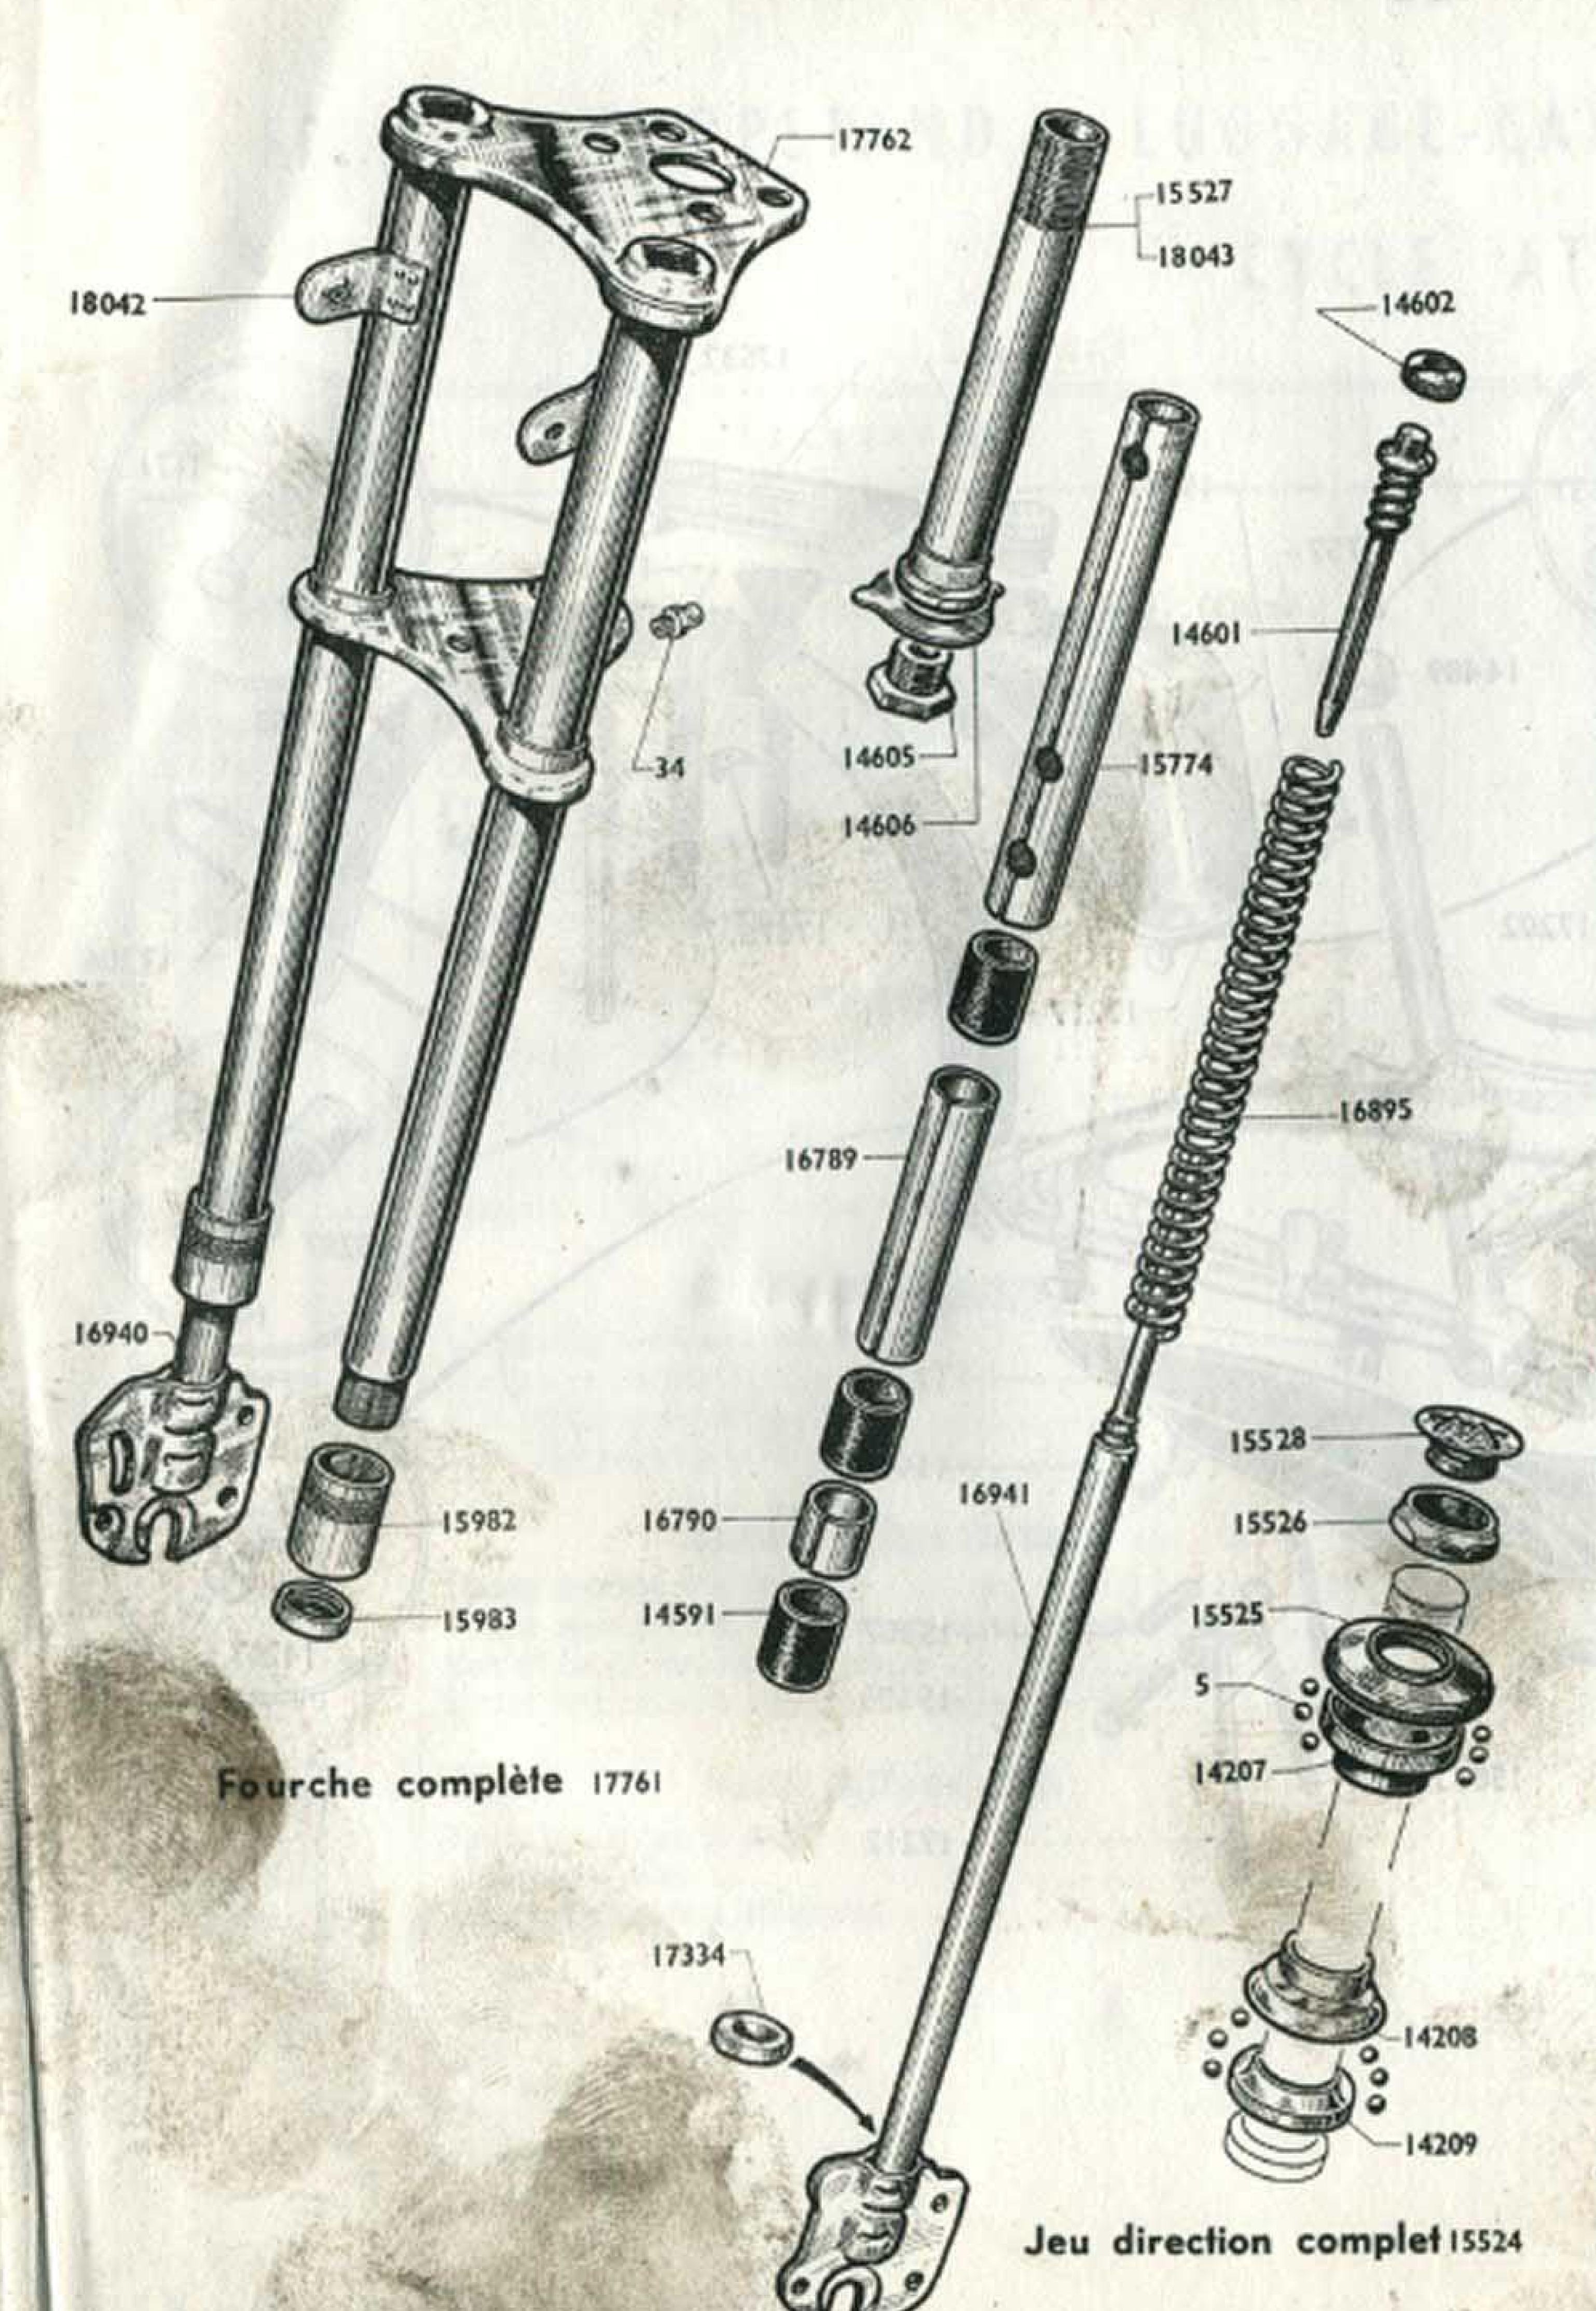

#### Type AV 44 or AU 44

| DESCRIPTION                                                                         | SHEET        | DESCRIPTION                       | HEET |
|-------------------------------------------------------------------------------------|--------------|-----------------------------------|------|
| Engine - Attachment - Exhaust                                                       | 2 A          | Front wheel and hub "PRIOR"       | 9 A  |
| Clutch "DIMOBY"                                                                     | 3 A          | Rear wheel and hub "PRIOR"        | 10 A |
| Carburettor - Petrol tap                                                            | 4 A          | Front wheel and hub "LELEU"       | 11 A |
| Flywheel magneto                                                                    | . 5 A        | Rear wheel and hub "LELEU"        | 12 A |
| TIOIR TIEdd Idces                                                                   |              | Saddles (Reydel, Vidal, Gauthier) | 13 A |
| Frame - Mudguards - Chainguards - Luggag carrier - Propstand - Cycle bolt attachmen | e-<br>t. 7 A | Handlebars - Controls             | 14 A |
| Pedal unit - Chains - Chain tensioner                                               | 8 A          | Lighting "LUXOR"                  | 15 A |