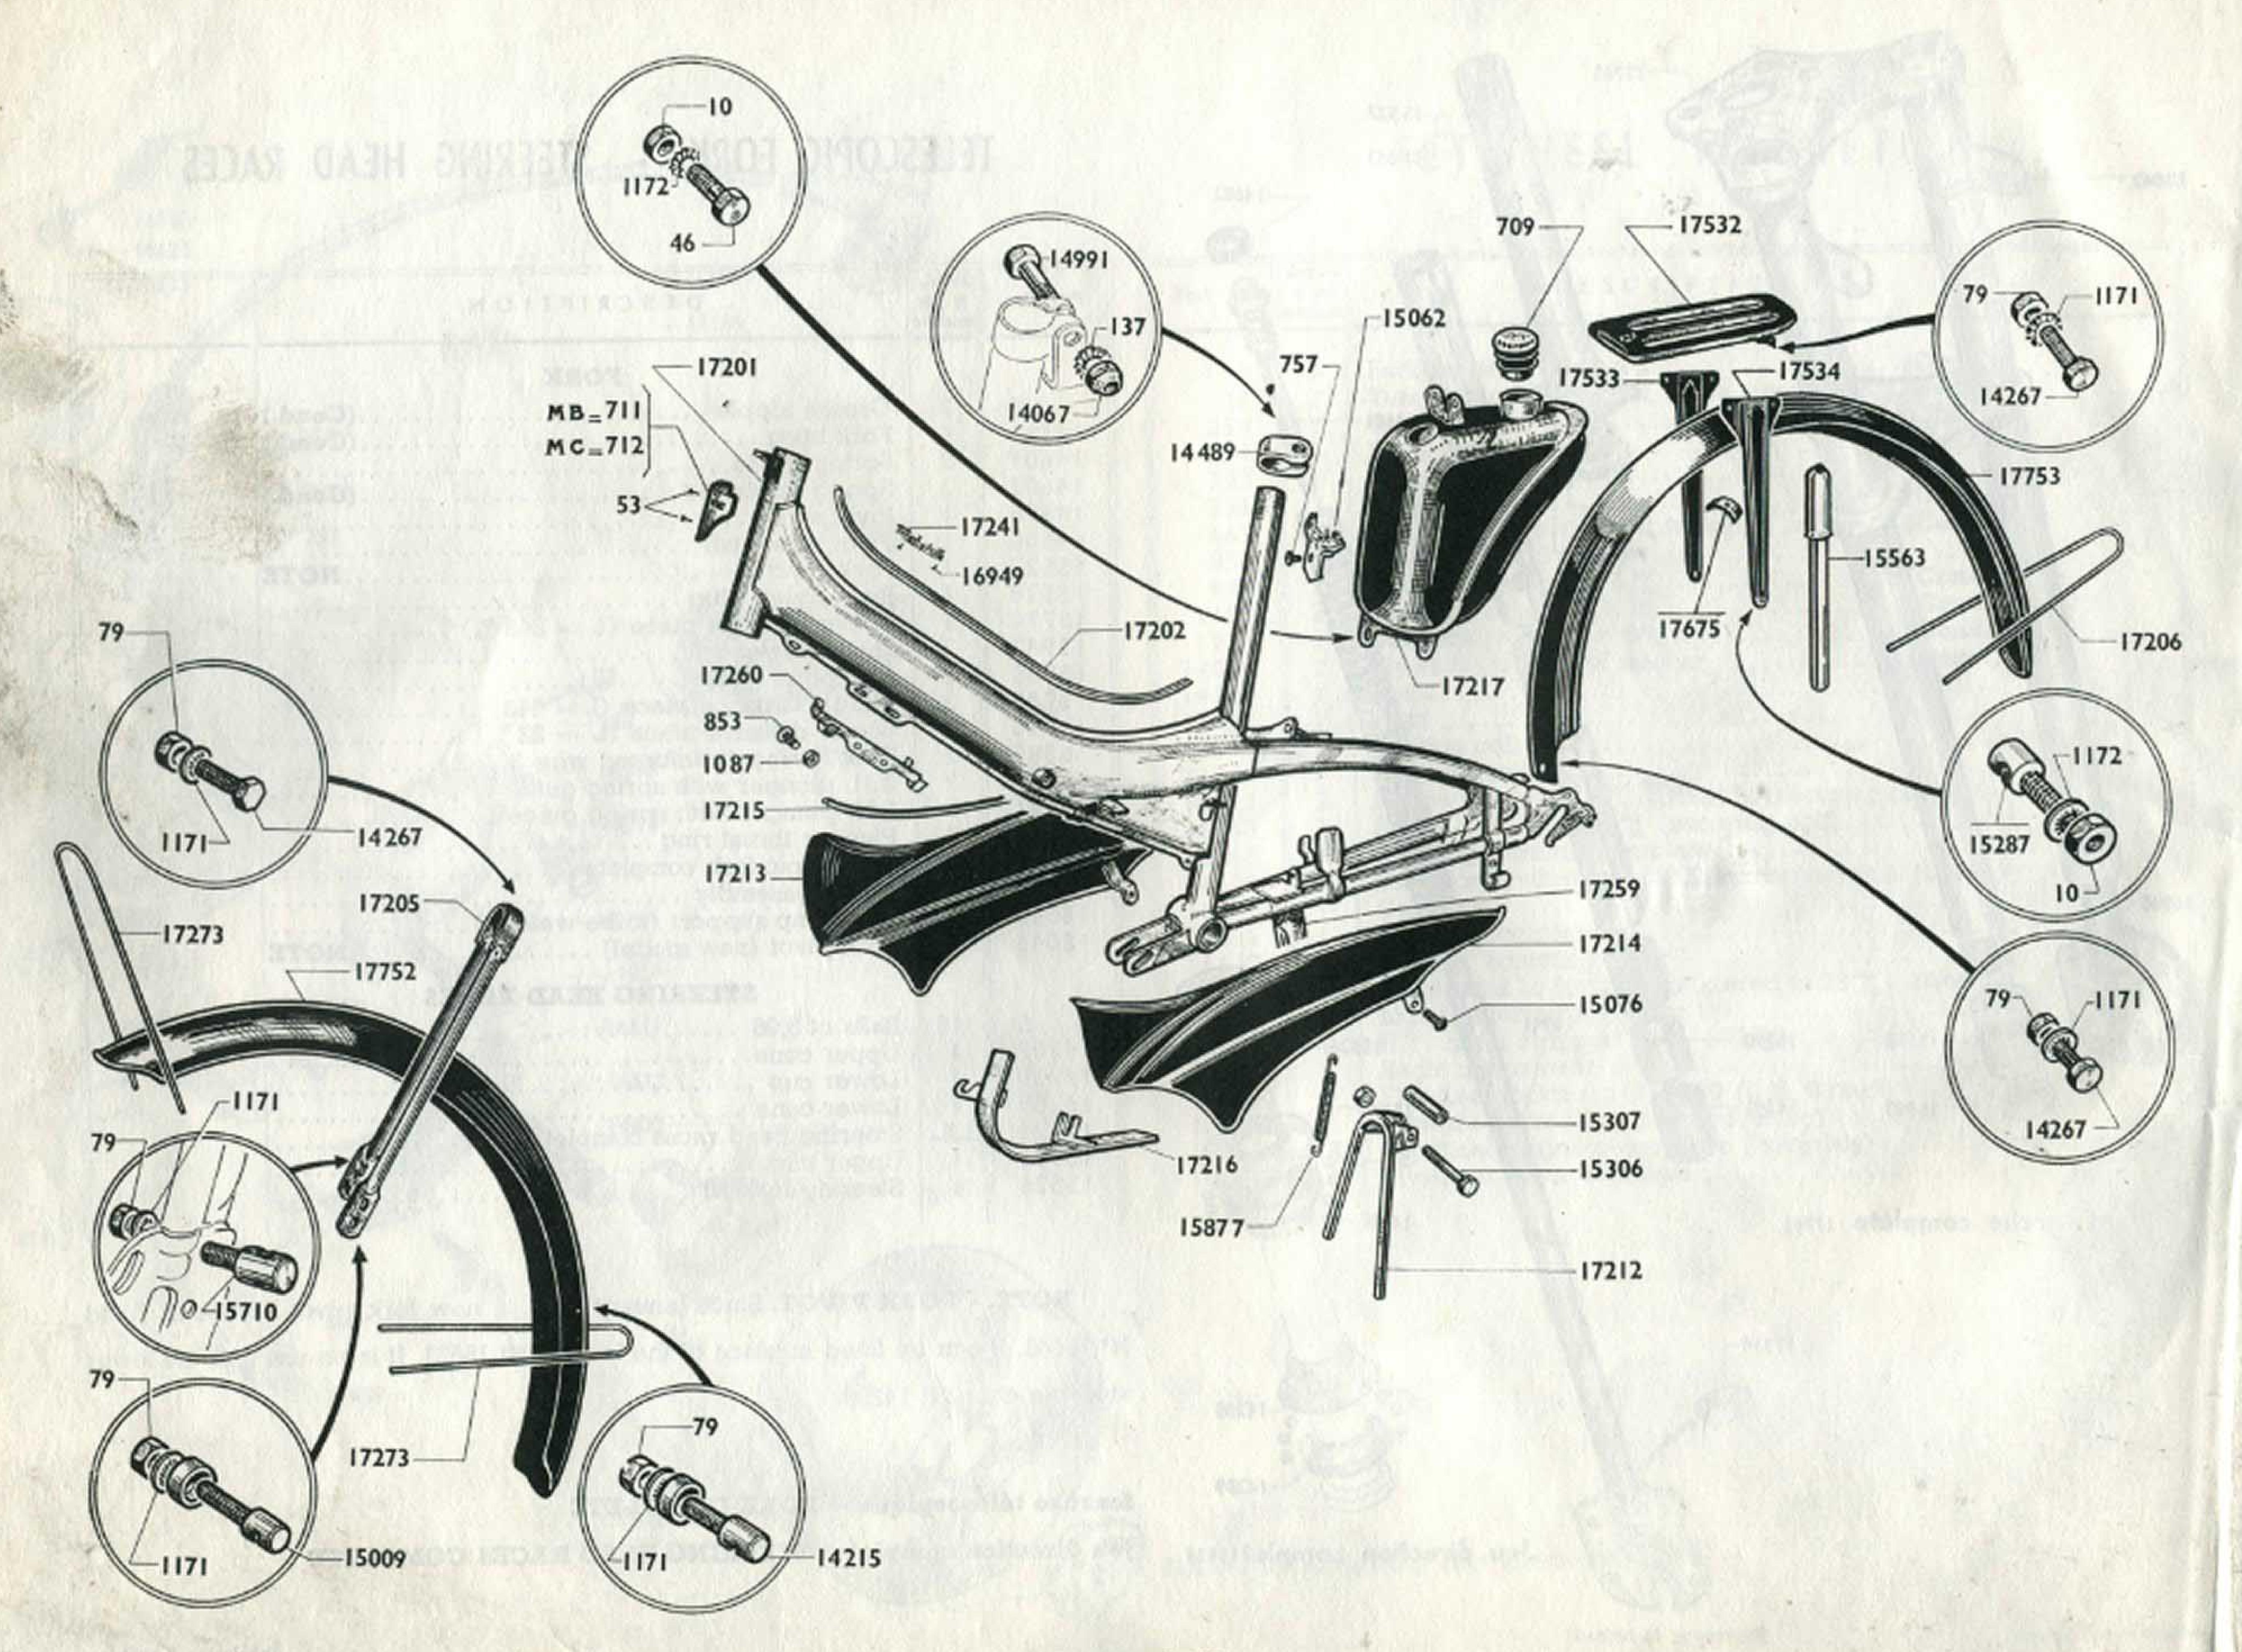

#### Type AV 44 or AU 44

| DESCRIPTION                                                                         | SHEET        | DESCRIPTION                       | HEET |
|-------------------------------------------------------------------------------------|--------------|-----------------------------------|------|
| Engine - Attachment - Exhaust                                                       | 2 A          | Front wheel and hub "PRIOR"       | 9 A  |
| Clutch "DIMOBY"                                                                     | 3 A          | Rear wheel and hub "PRIOR"        | 10 A |
| Carburettor - Petrol tap                                                            | 4 A          | Front wheel and hub "LELEU"       | 11 A |
| Flywheel magneto                                                                    | . 5 A        | Rear wheel and hub "LELEU"        | 12 A |
| TIOIR TIEdd Idces                                                                   |              | Saddles (Reydel, Vidal, Gauthier) | 13 A |
| Frame - Mudguards - Chainguards - Luggag carrier - Propstand - Cycle bolt attachmen | e-<br>t. 7 A | Handlebars - Controls             | 14 A |
| Pedal unit - Chains - Chain tensioner                                               | 8 A          | Lighting "LUXOR"                  | 15 A |