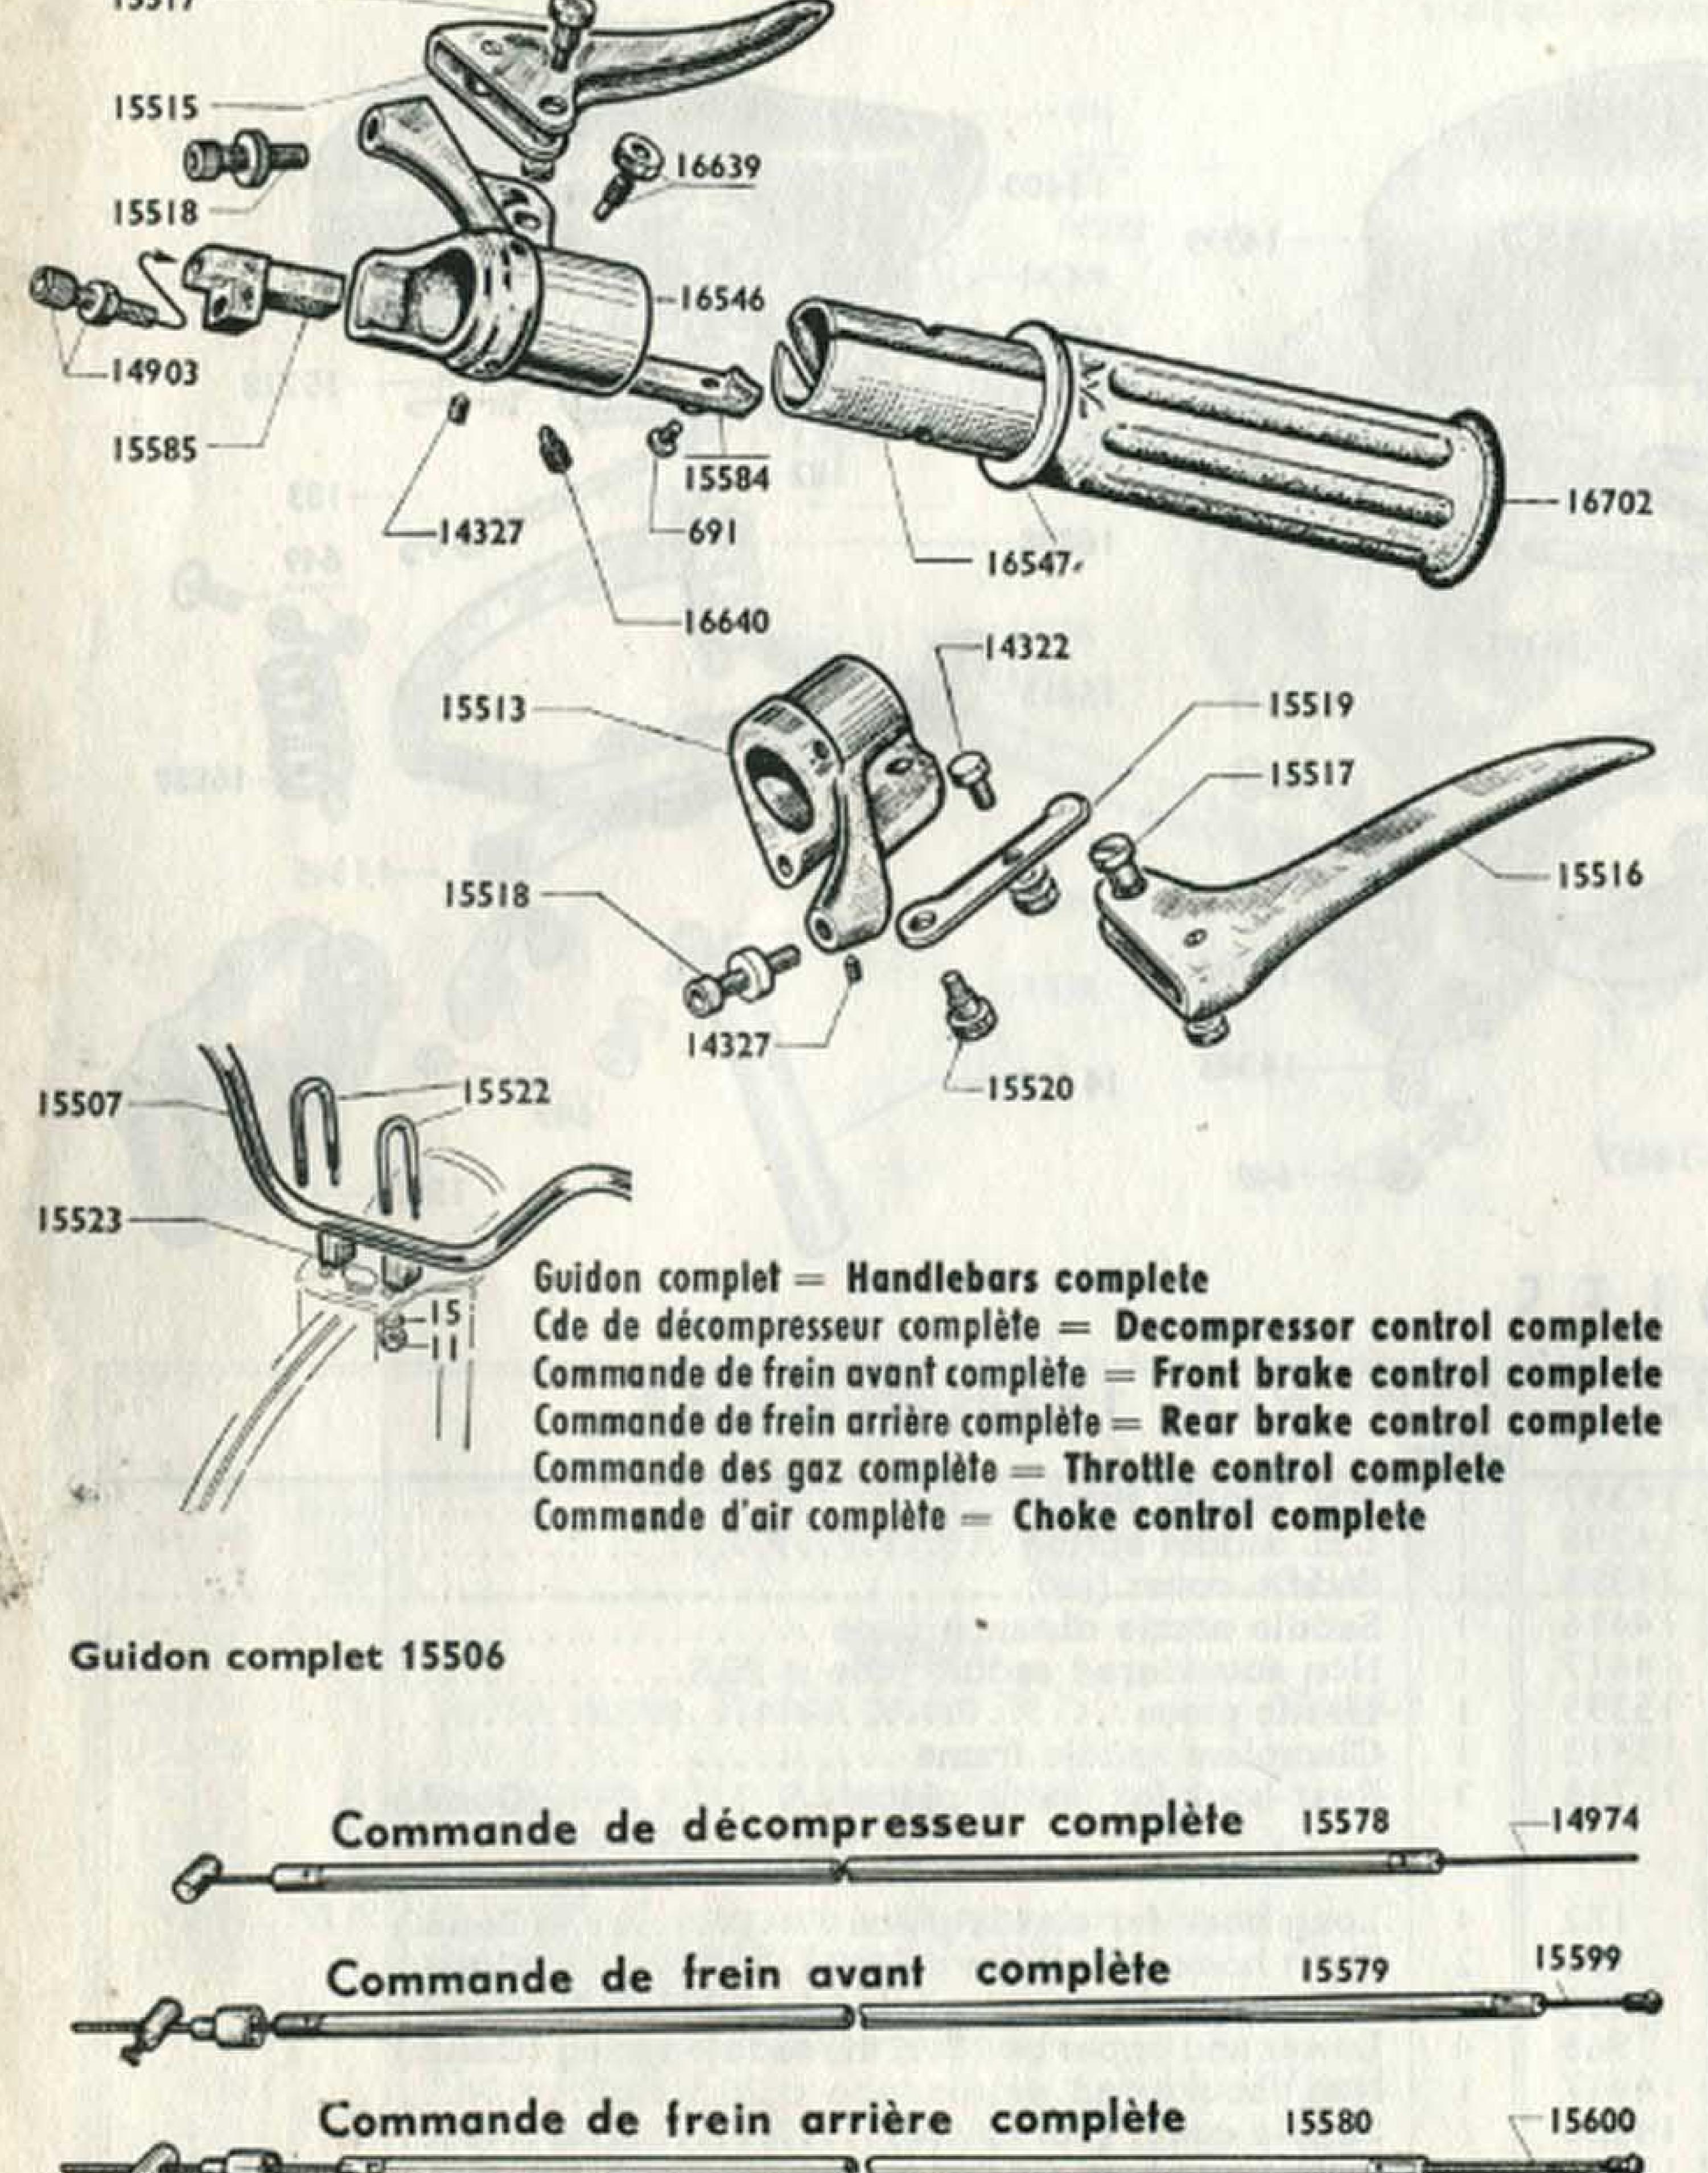

#### Type AV 44 or AU 44

| DESCRIPTION                                                                         | SHEET        | DESCRIPTION                       | HEET |
|-------------------------------------------------------------------------------------|--------------|-----------------------------------|------|
| Engine - Attachment - Exhaust                                                       | 2 A          | Front wheel and hub "PRIOR"       | 9 A  |
| Clutch "DIMOBY"                                                                     | 3 A          | Rear wheel and hub "PRIOR"        | 10 A |
| Carburettor - Petrol tap                                                            | 4 A          | Front wheel and hub "LELEU"       | 11 A |
| Flywheel magneto                                                                    | . 5 A        | Rear wheel and hub "LELEU"        | 12 A |
| TIOIR TIEdd Idces                                                                   |              | Saddles (Reydel, Vidal, Gauthier) | 13 A |
| Frame - Mudguards - Chainguards - Luggag carrier - Propstand - Cycle bolt attachmen | e-<br>t. 7 A | Handlebars - Controls             | 14 A |
| Pedal unit - Chains - Chain tensioner                                               | 8 A          | Lighting "LUXOR"                  | 15 A |