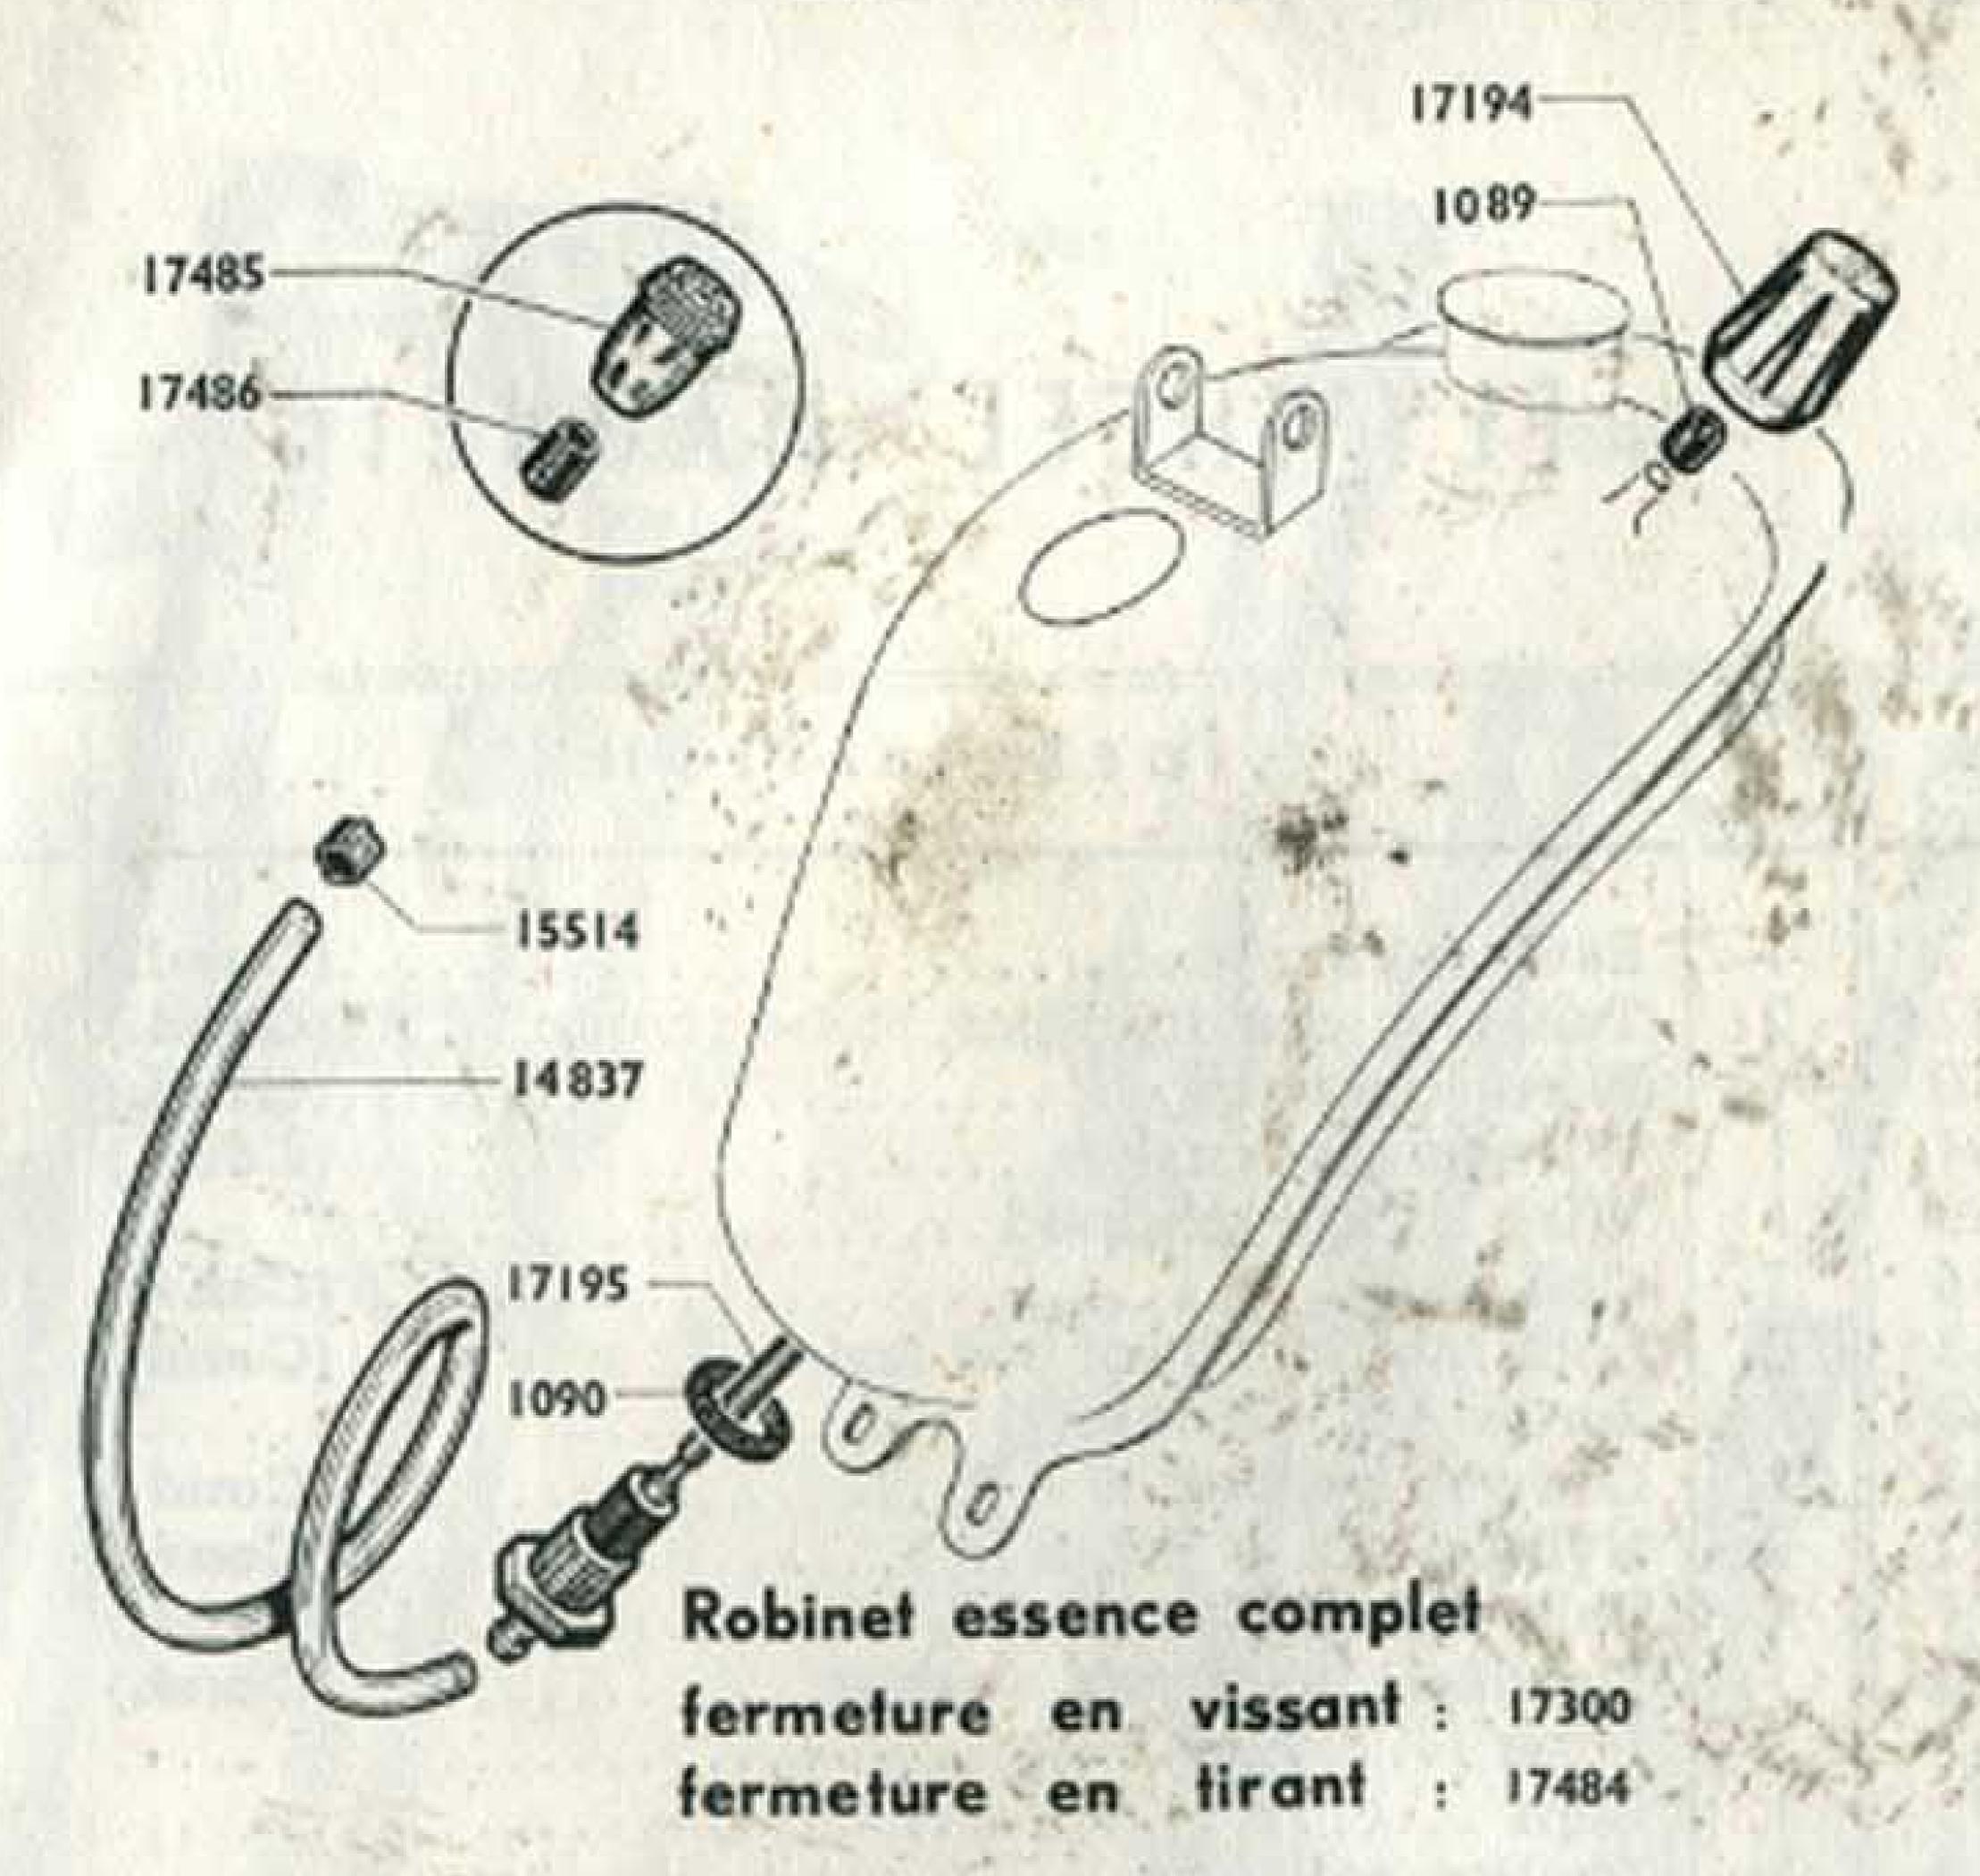

#### Type AV 44 or AU 44

| DESCRIPTION                                                                         | SHEET        | DESCRIPTION                       | HEET |
|-------------------------------------------------------------------------------------|--------------|-----------------------------------|------|
| Engine - Attachment - Exhaust                                                       | 2 A          | Front wheel and hub "PRIOR"       | 9 A  |
| Clutch "DIMOBY"                                                                     | 3 A          | Rear wheel and hub "PRIOR"        | 10 A |
| Carburettor - Petrol tap                                                            | 4 A          | Front wheel and hub "LELEU"       | 11 A |
| Flywheel magneto                                                                    | . 5 A        | Rear wheel and hub "LELEU"        | 12 A |
| TIOIR TIEdd Idces                                                                   |              | Saddles (Reydel, Vidal, Gauthier) | 13 A |
| Frame - Mudguards - Chainguards - Luggag carrier - Propstand - Cycle bolt attachmen | e-<br>t. 7 A | Handlebars - Controls             | 14 A |
| Pedal unit - Chains - Chain tensioner                                               | 8 A          | Lighting "LUXOR"                  | 15 A |