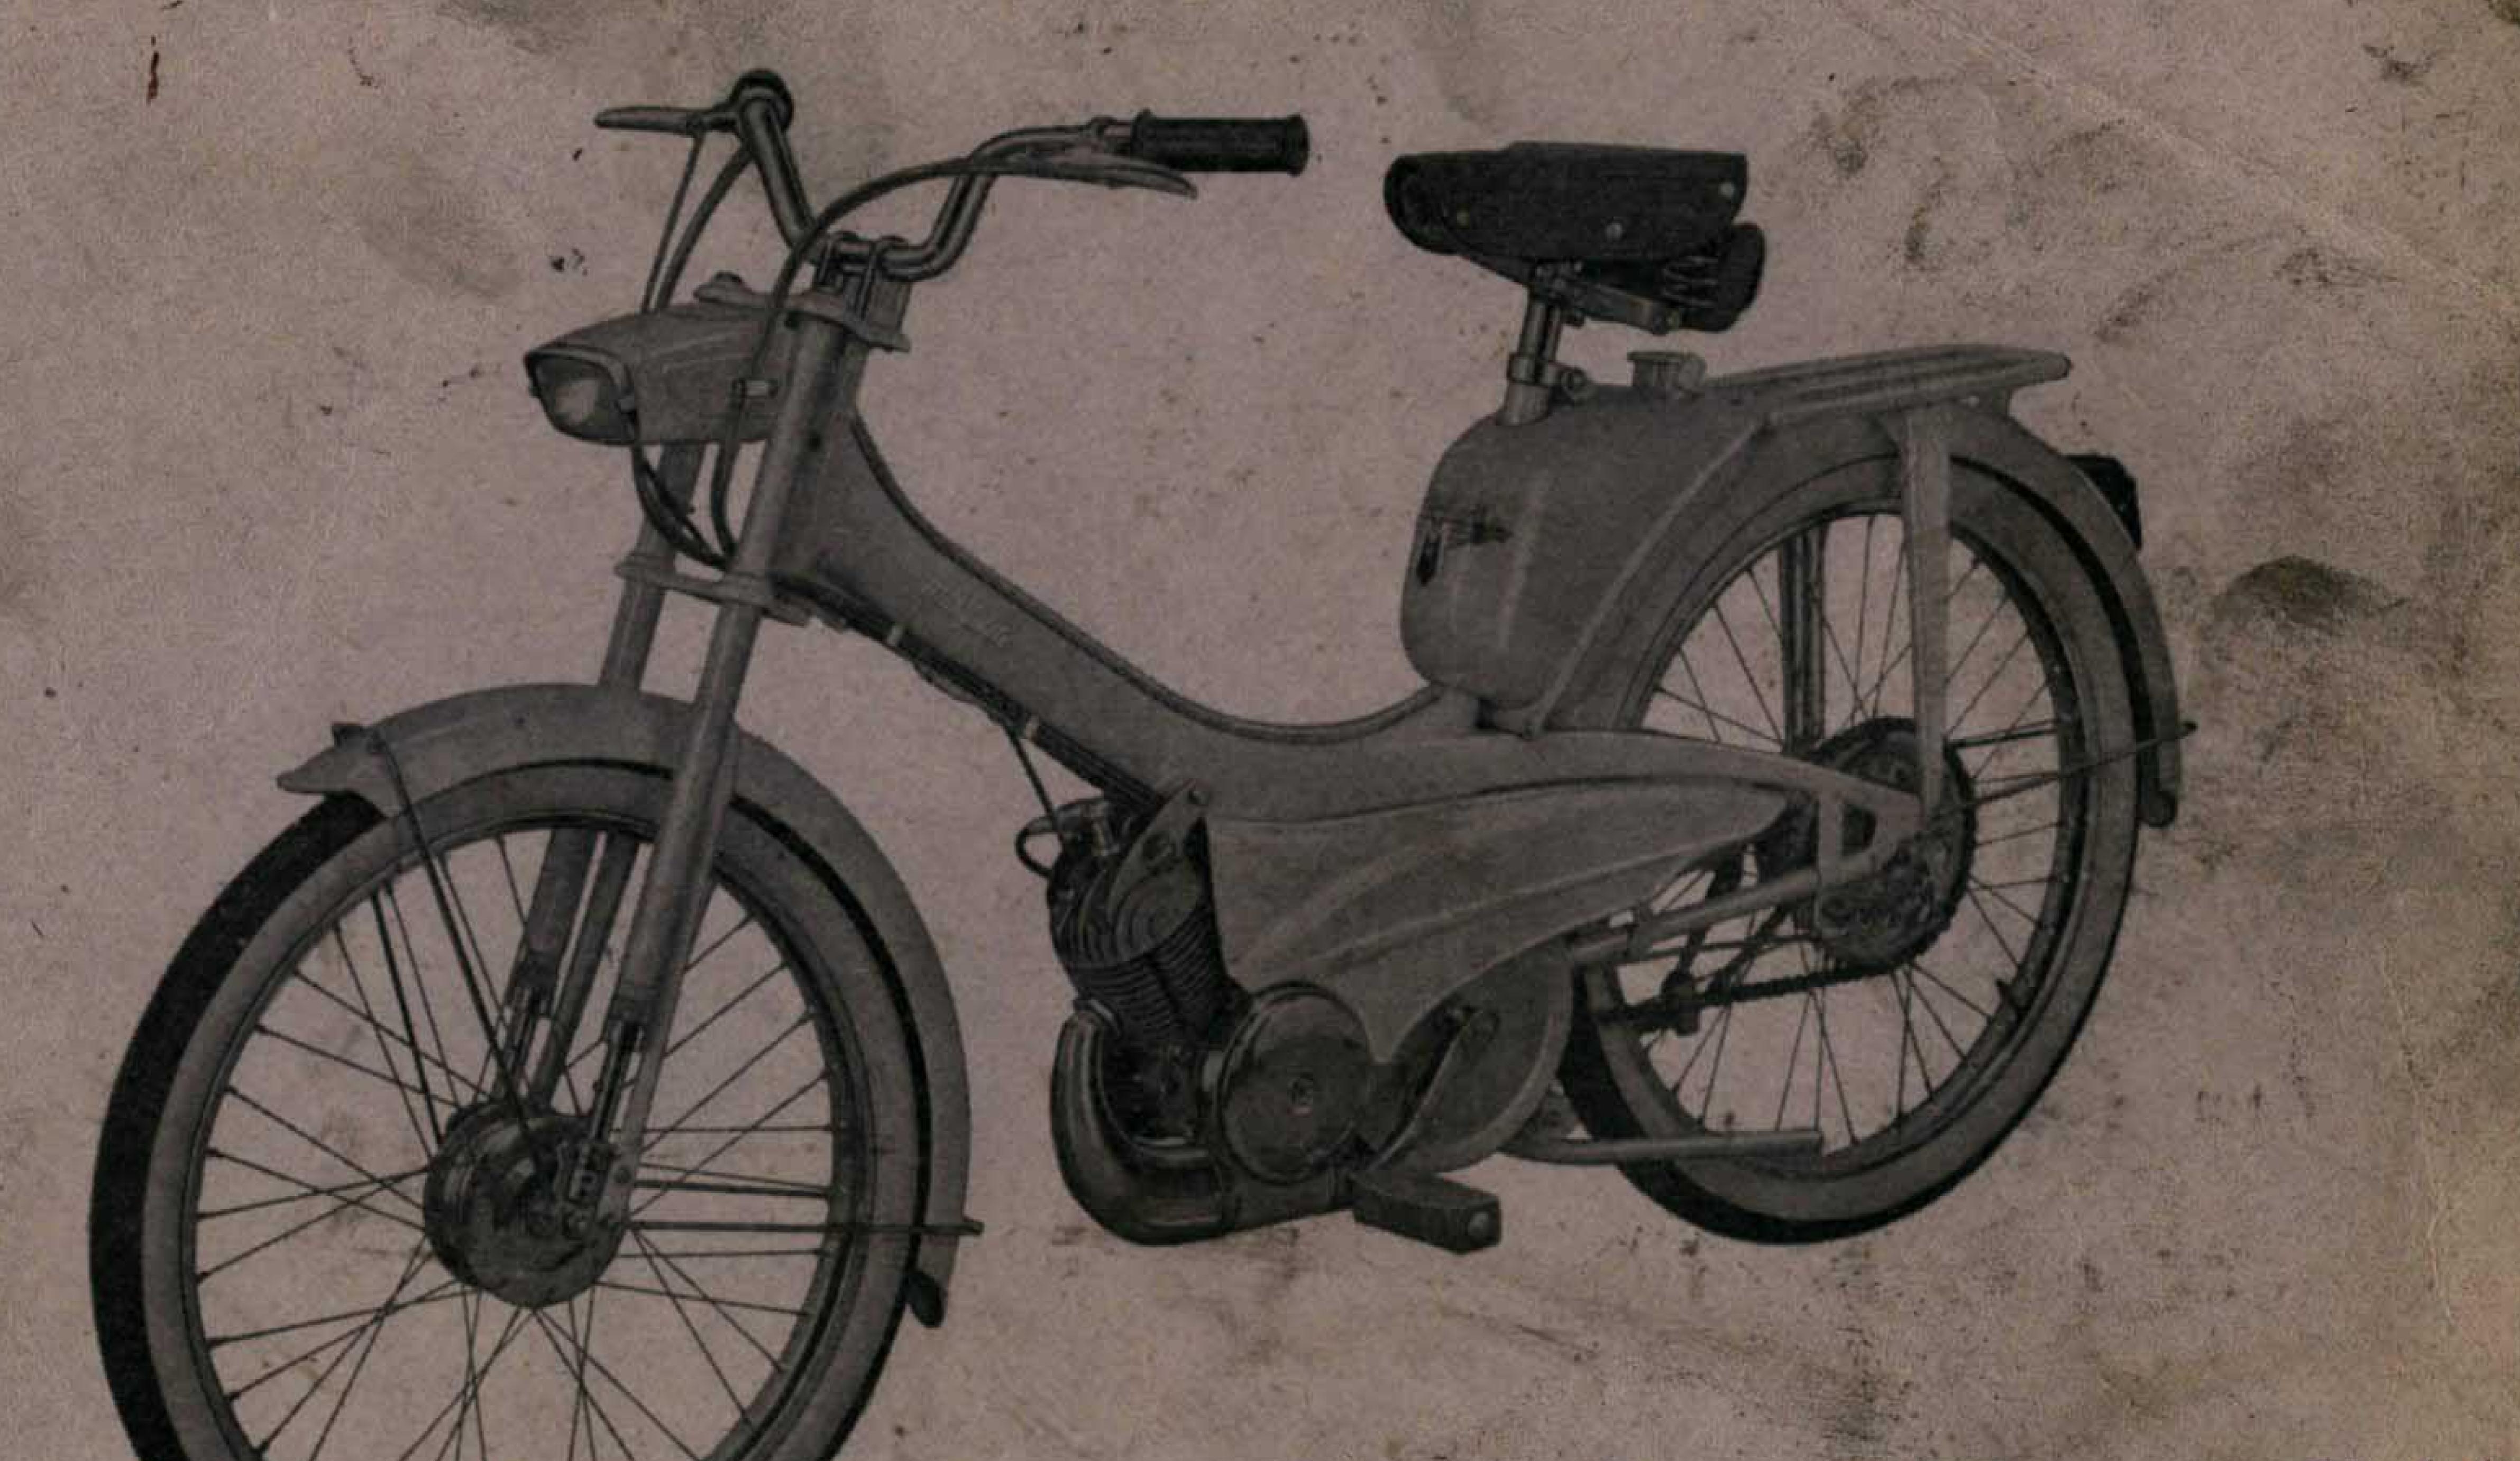

# Mobylette



Type AV or AU 44

WITH AUTOMATIC CLUTCH

"DIMOBY"



# Mobylette

# SUMMARX

#### Type AV 44 or AU 44

| DESCRIPTION                                                                         | SHEET        | DESCRIPTION                       | HEET |
|-------------------------------------------------------------------------------------|--------------|-----------------------------------|------|
| Engine - Attachment - Exhaust                                                       | 2 A          | Front wheel and hub "PRIOR"       | 9 A  |
| Clutch "DIMOBY"                                                                     | 3 A          | Rear wheel and hub "PRIOR"        | 10 A |
| Carburettor - Petrol tap                                                            | 4 A          | Front wh