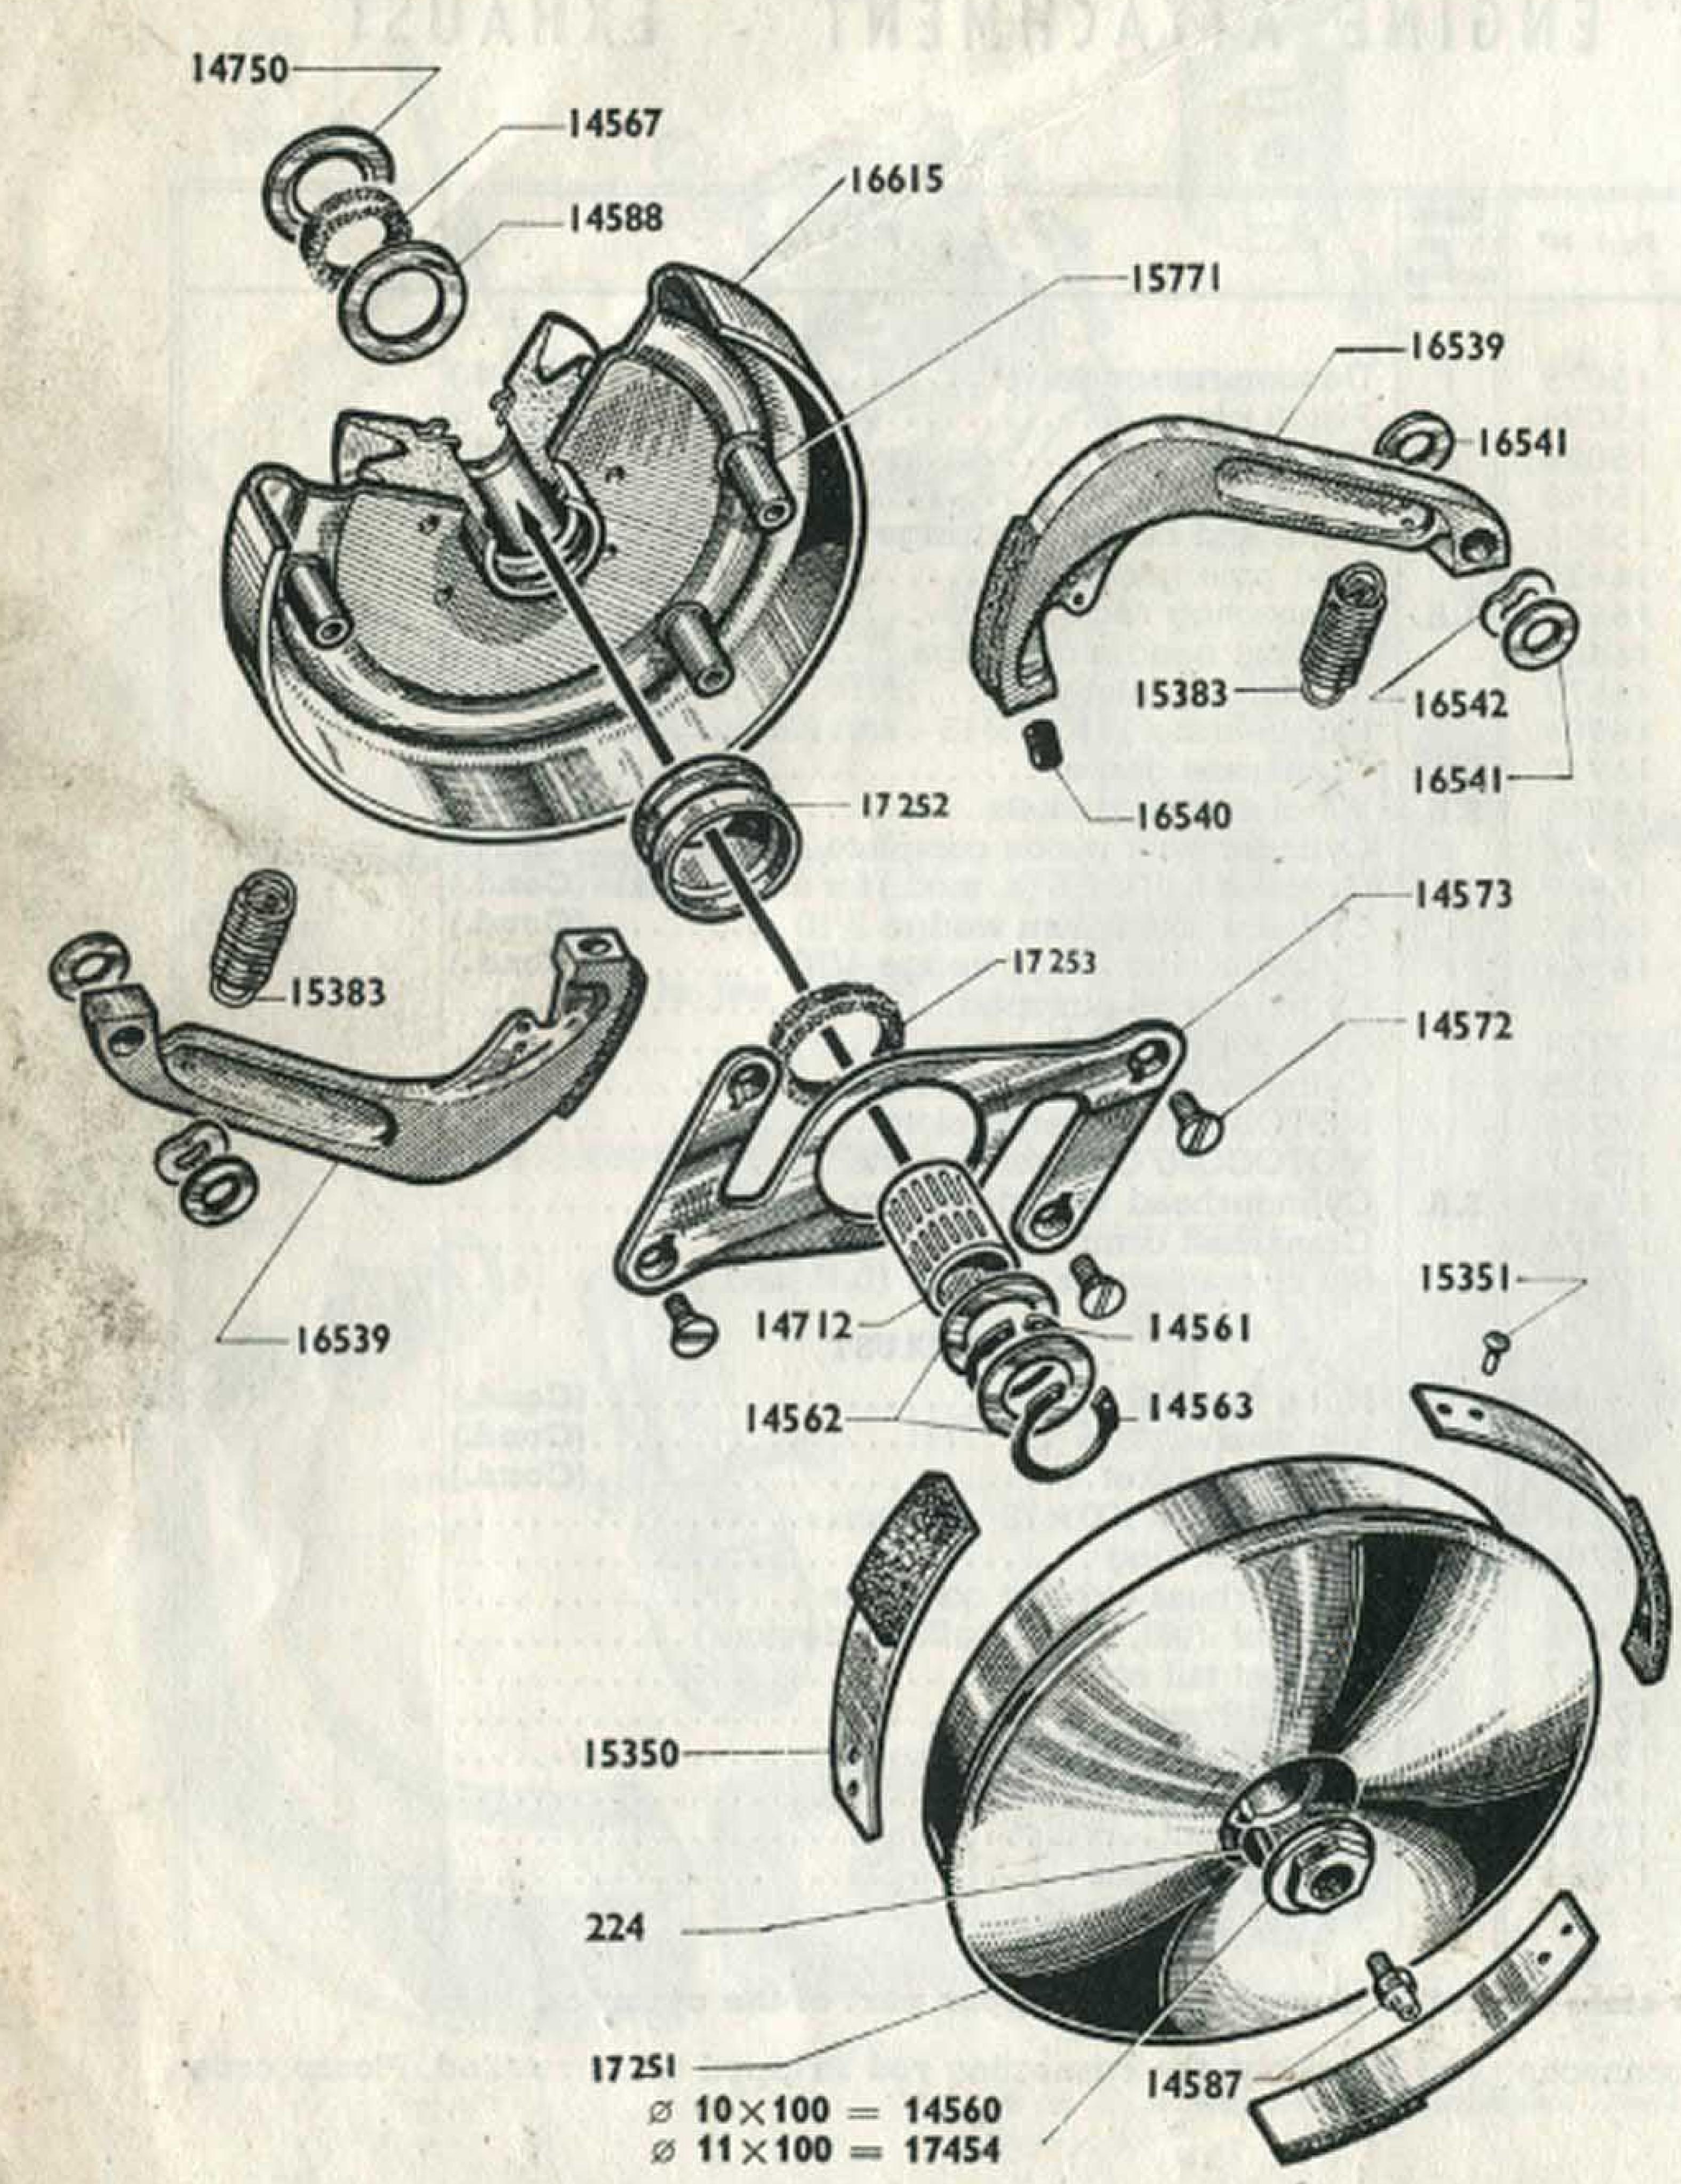

| Baffling devices                                      |     |

NOTE. - PISTON. The Mobylette piston is supplied complete. For any order, please state the letter stamped on the upper part of the cylinder.

CONNECTING ROD ASSEMBLY. Owing to the precision mounting of the connecting rod assembly, the connecting rod stripped is not retailed. Please order the connecting rod assembly No 16.623.



# "DIMOBY" CLUTCH

(Reinforced hub)

|       | machine | DESCRIPTION                                              |          |
|-------|---------|----------------------------------------------------------|----------|
| 224   | 1       | Drum woodruff key(Cond.)                                 |          |
| 14560 |         | Drum lock nut 10×100                                     |          |
| 14561 |         | Outer circlips Ø 15 m(Cond.)                             |          |
| 14562 | 2       | Clutch side washer(Cond.)                                |          |
| 14563 |         | Inner circlips Ø 22 m(Cond.)                             |          |
| 14567 |         | Clutch inner felt                                        |          |
| 14572 | 4       | Clutch counter-flange