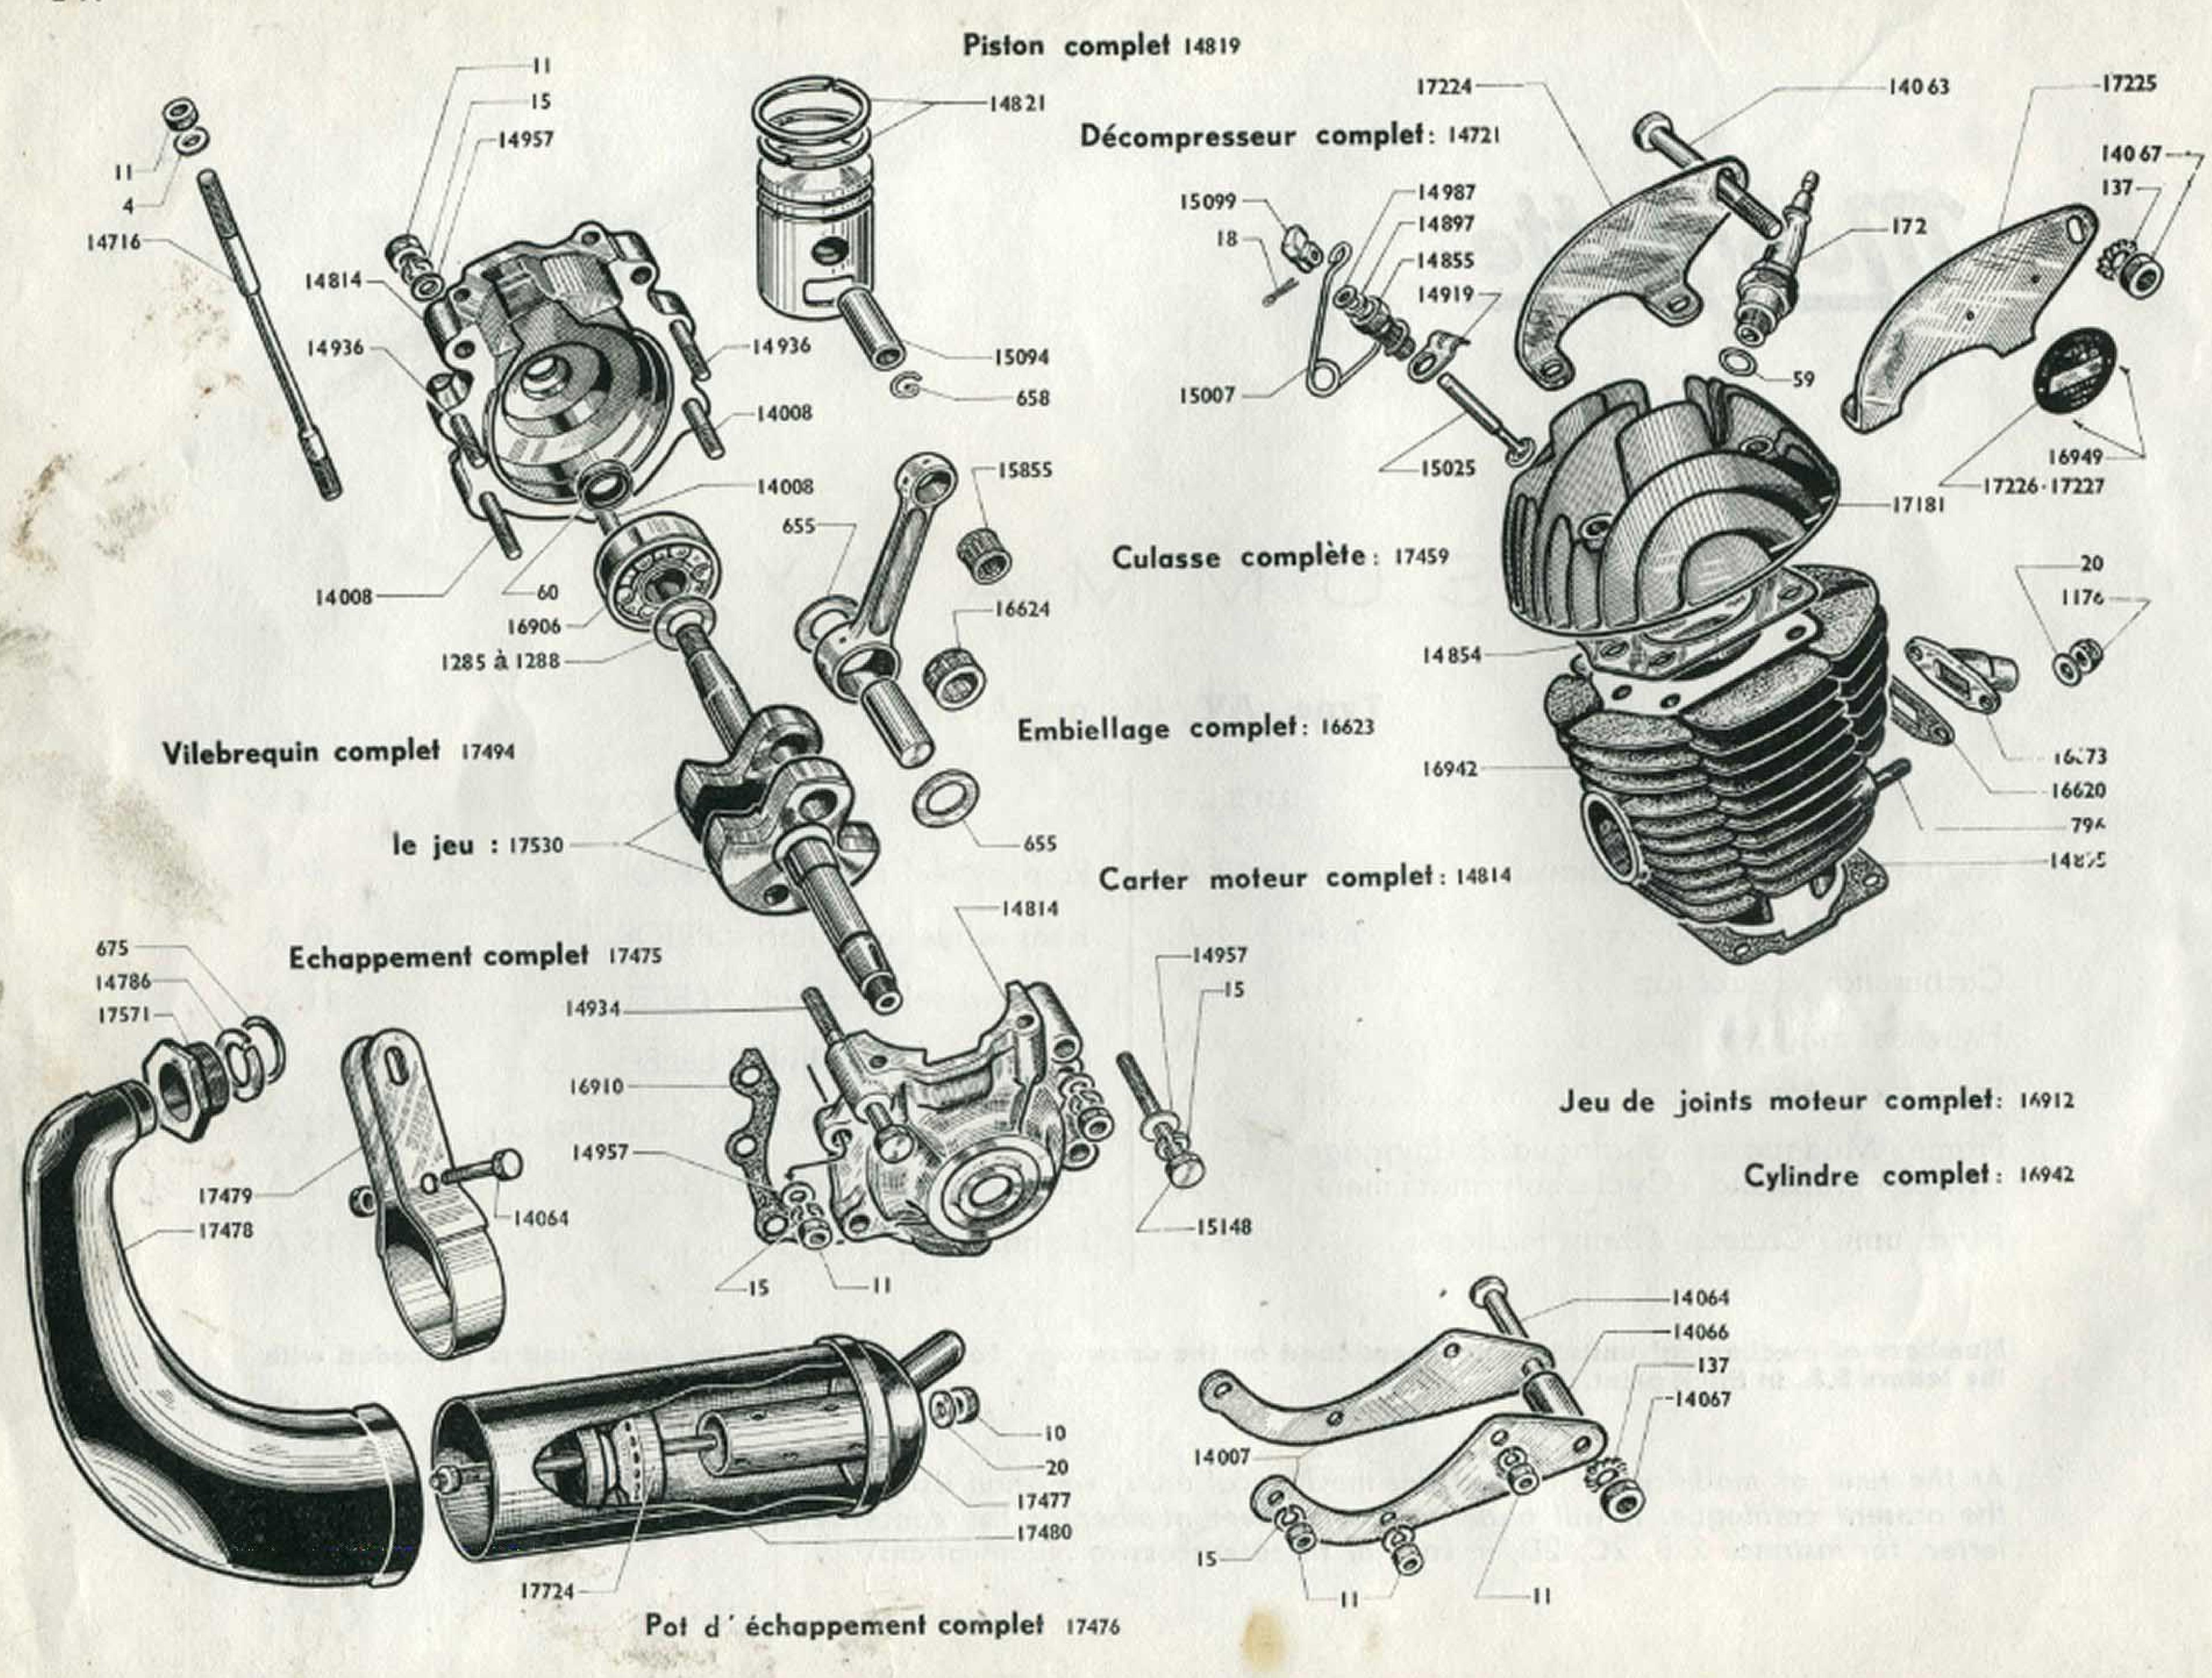

Décompresseur complet = DECOMPRESSOR COMPLETE - Piston complet = PISTON COMPLETE - Vilebrequin complet = CRANKSHAFT COMPLETE Carter moteur complet = ENGINE CRANKCASE COMPLETE - Cylindre complet = CYLINDER COMPLETE - Culasse complète = CYLINDERHEAD COMPLETE - Jeu de joints moteur = SET OF ENGINE GASKETS.