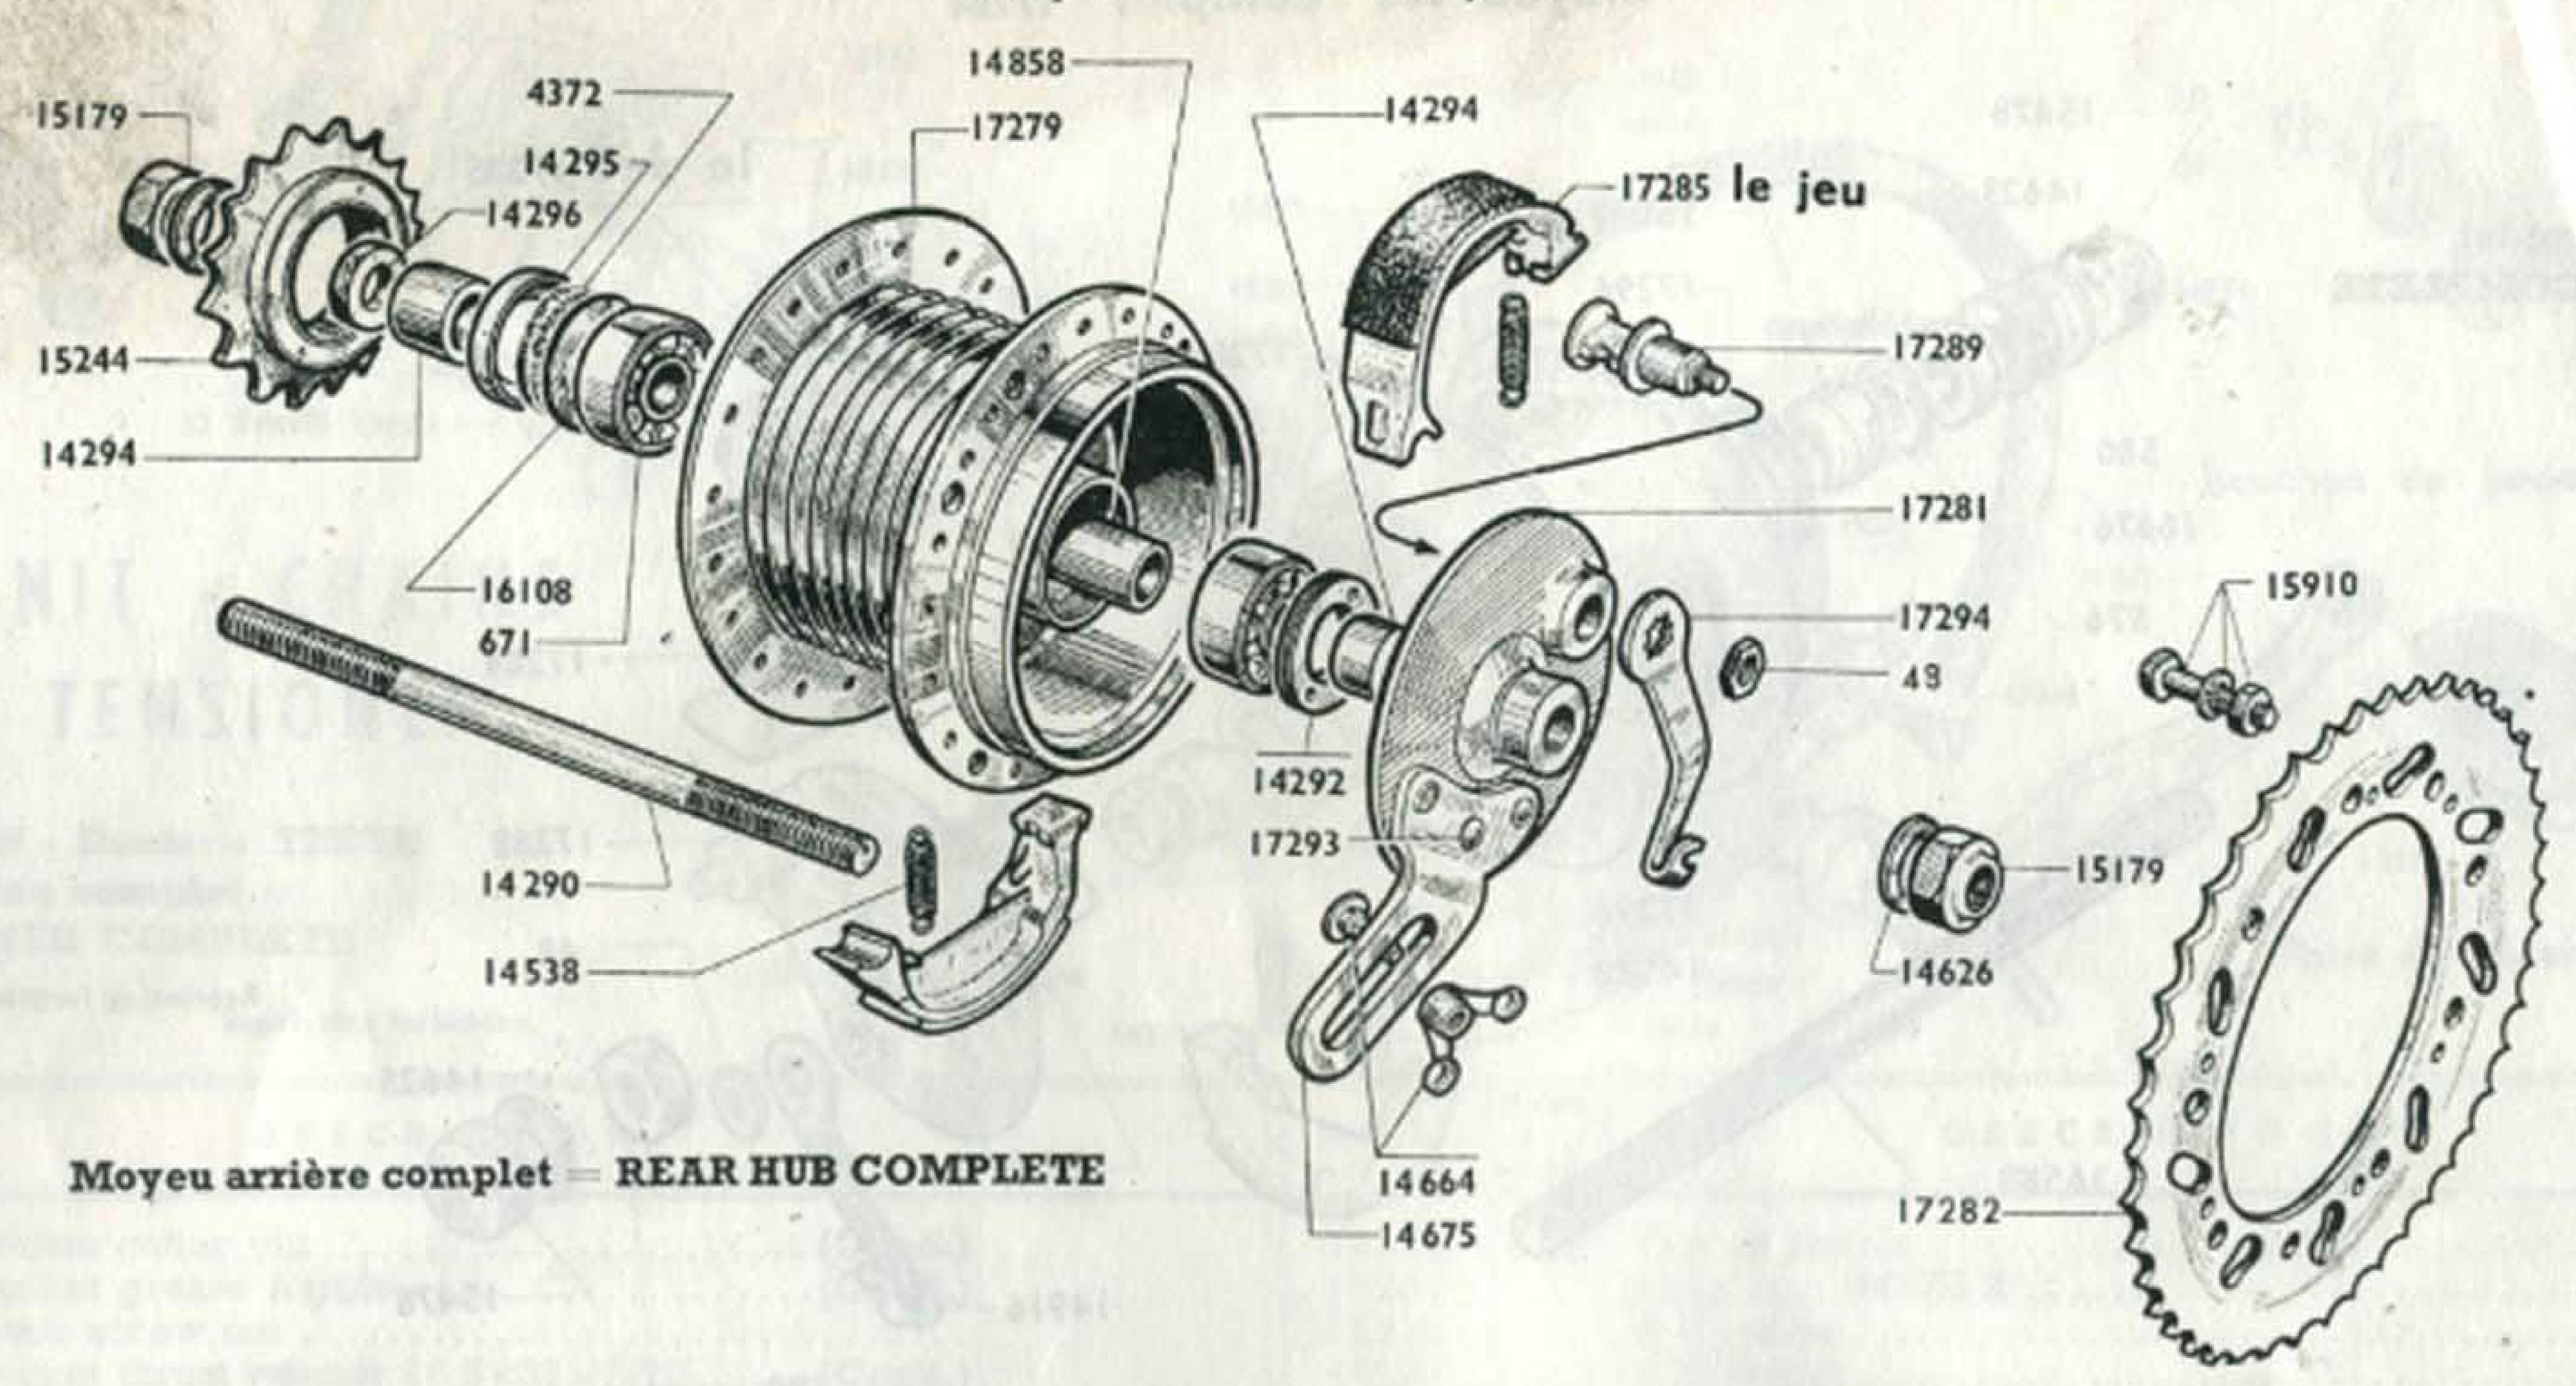

#### Type AV 44 or AU 44

| DESCRIPTION                                                                         | SHEET        | DESCRIPTION                       | HEET |
|-------------------------------------------------------------------------------------|--------------|-----------------------------------|------|
| Engine - Attachment - Exhaust                                                       | 2 A          | Front wheel and hub "PRIOR"       | 9 A  |
| Clutch "DIMOBY"                                                                     | 3 A          | Rear wheel and hub "PRIOR"        | 10 A |
| Carburettor - Petrol tap                                                            | 4 A          | Front wheel and hub "LELEU"       | 11 A |
| Flywheel magneto                                                                    | . 5 A        | Rear wheel and hub "LELEU"        | 12 A |
| TIOIR TIEdd Idces                                                                   |              | Saddles (Reydel, Vidal, Gauthier) | 13 A |
| Frame - Mudguards - Chainguards - Luggag carrier - Propstand - Cycle bolt attachmen | e-<br>t. 7 A | Handlebars - Controls             | 14 A |
| Pedal unit - Chains - Chain tensioner                                               | 8 A          | Lighting "LUXOR"                  | 15 A |