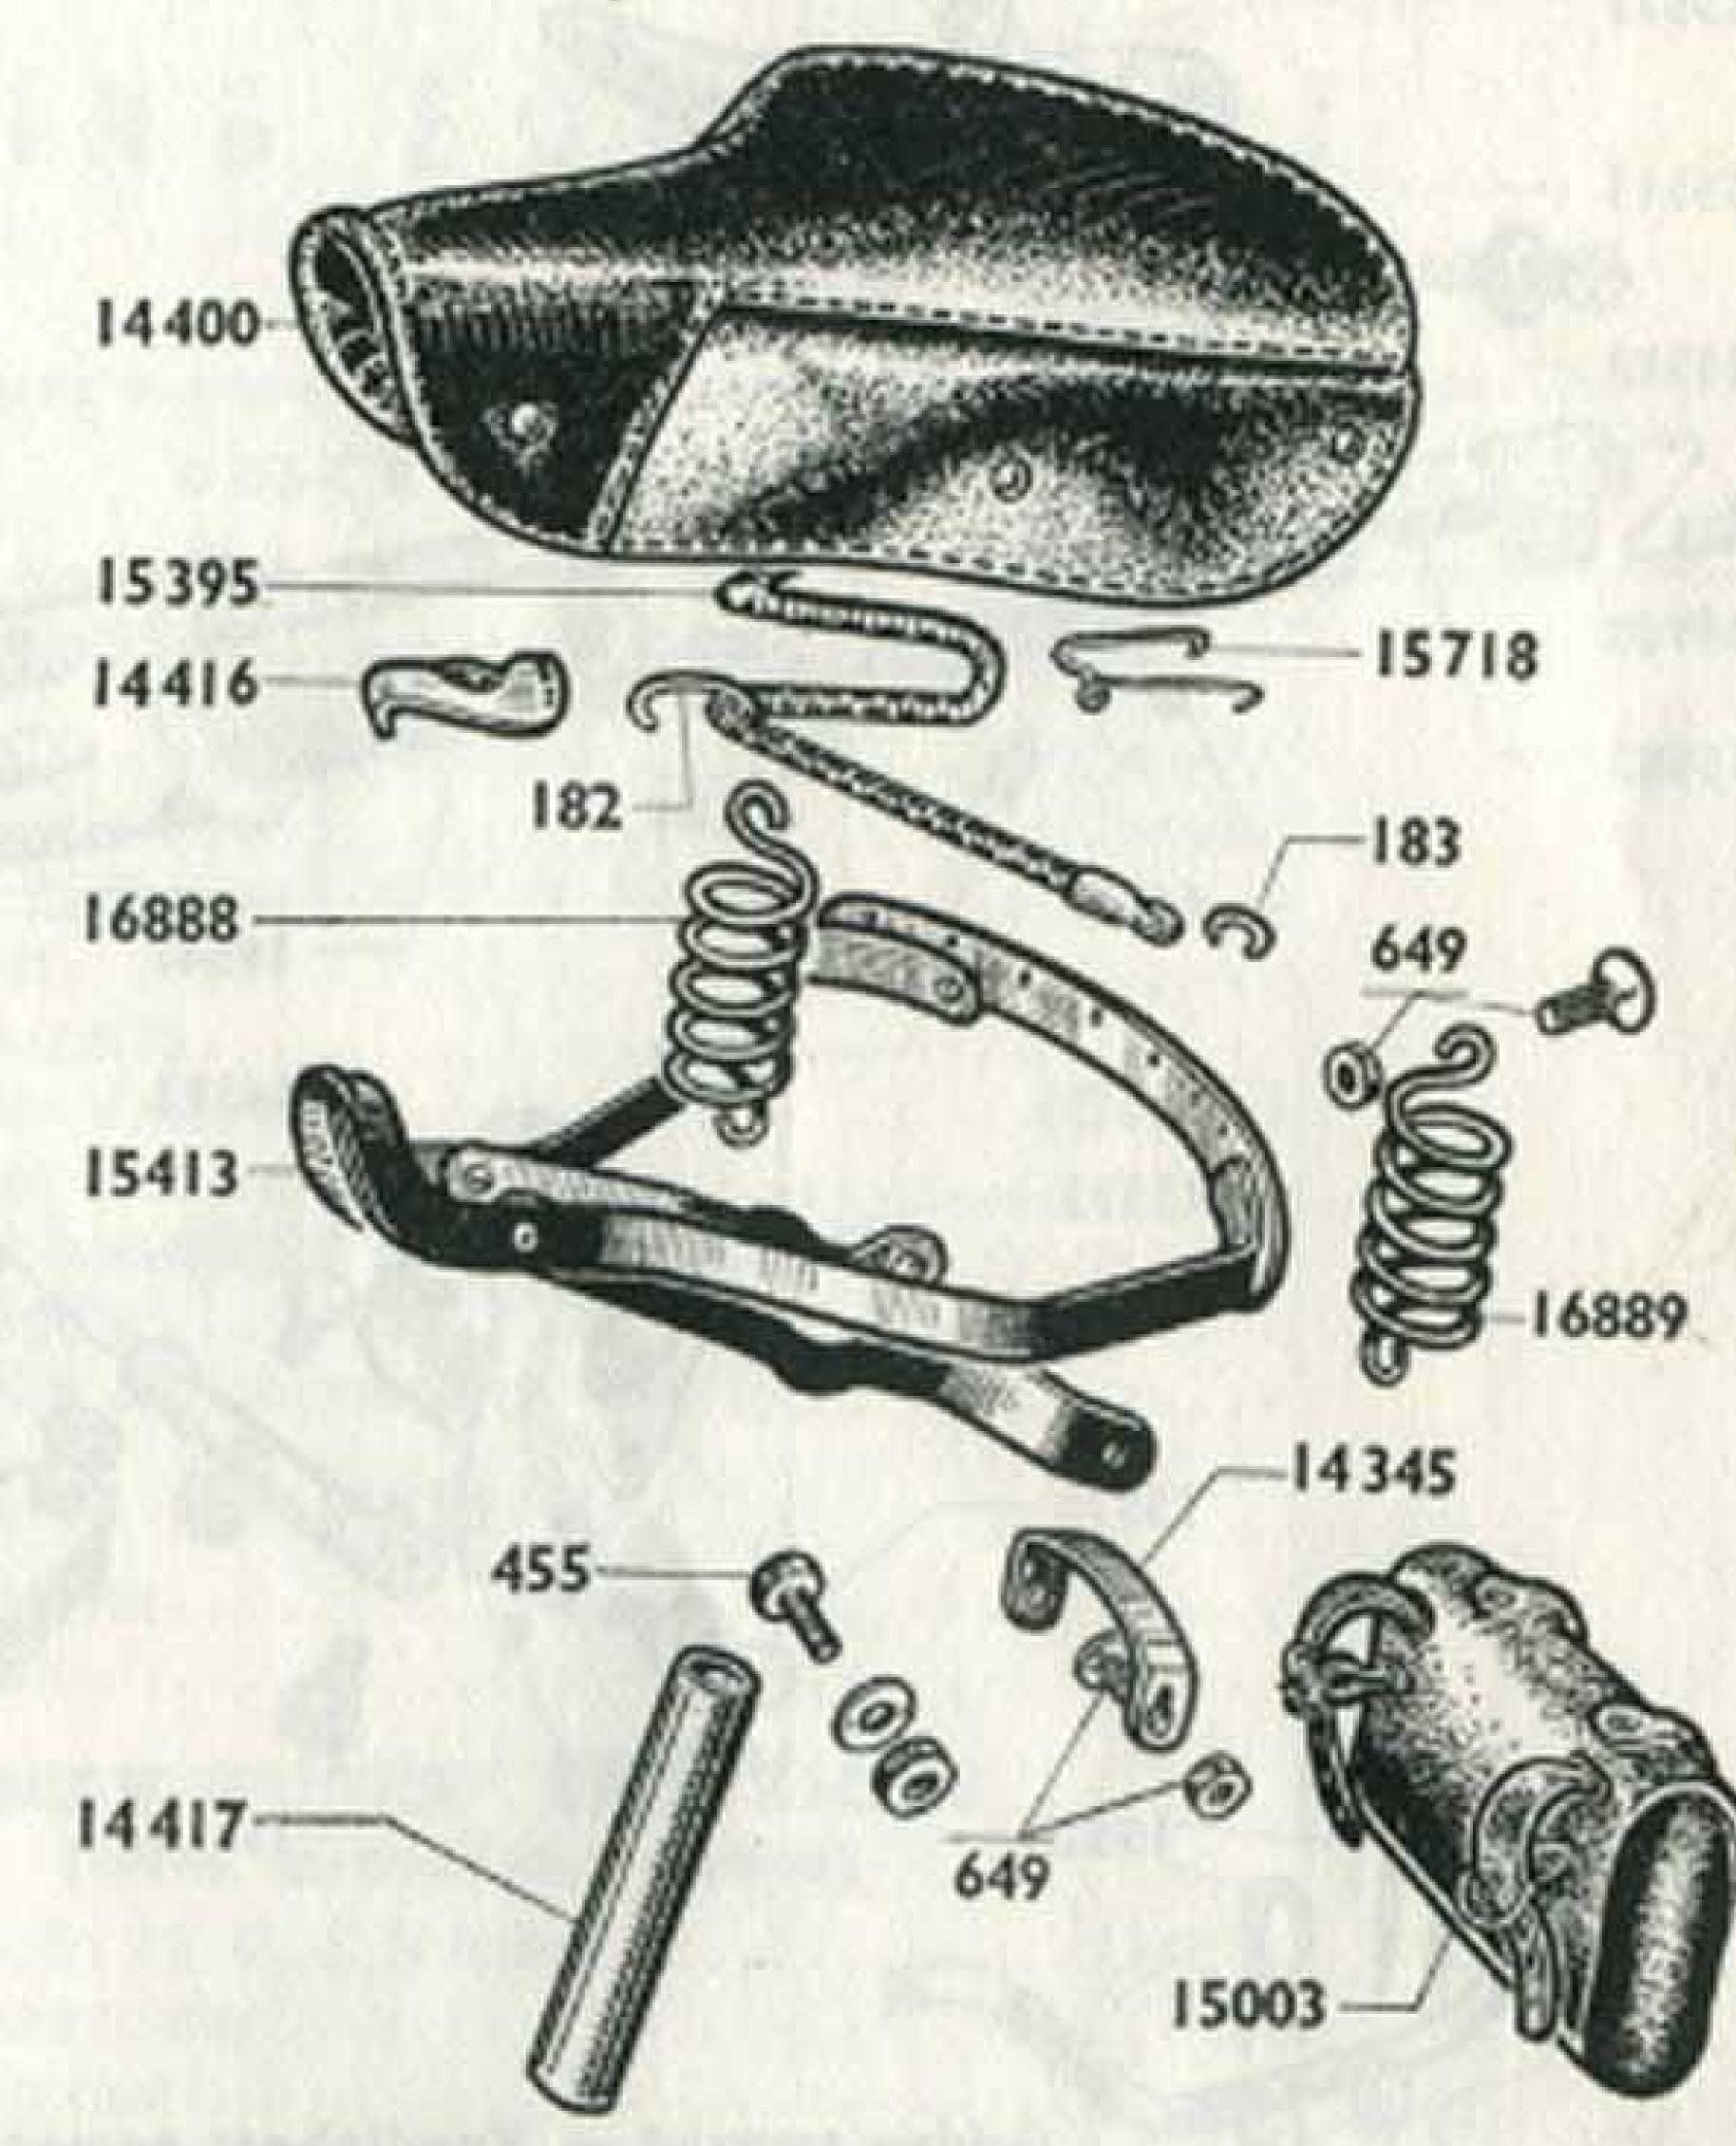

#### Type AV 44 or AU 44

| DESCRIPTION                                                                         | SHEET        | DESCRIPTION                       | HEET |
|-------------------------------------------------------------------------------------|--------------|-----------------------------------|------|
| Engine - Attachment - Exhaust                                                       | 2 A          | Front wheel and hub "PRIOR"       | 9 A  |
| Clutch "DIMOBY"                                                                     | 3 A          | Rear wheel and hub "PRIOR"        | 10 A |
| Carburettor - Petrol tap                                                            | 4 A          | Front wheel and hub "LELEU"       | 11 A |
| Flywheel magneto                                                                    | . 5 A        | Rear wheel and hub "LELEU"        | 12 A |
| TIOIR TIEdd Idces                                                                   |              | Saddles (Reydel, Vidal, Gauthier) | 13 A |
| Frame - Mudguards - Chainguards - Luggag carrier - Propstand - Cycle bolt attachmen | e-<br>t. 7 A | Handlebars - Controls             | 14 A |
| Pedal unit - Chains - Chain tensioner                                               | 8 A          | Lighting "LUXOR"                  | 15 A |