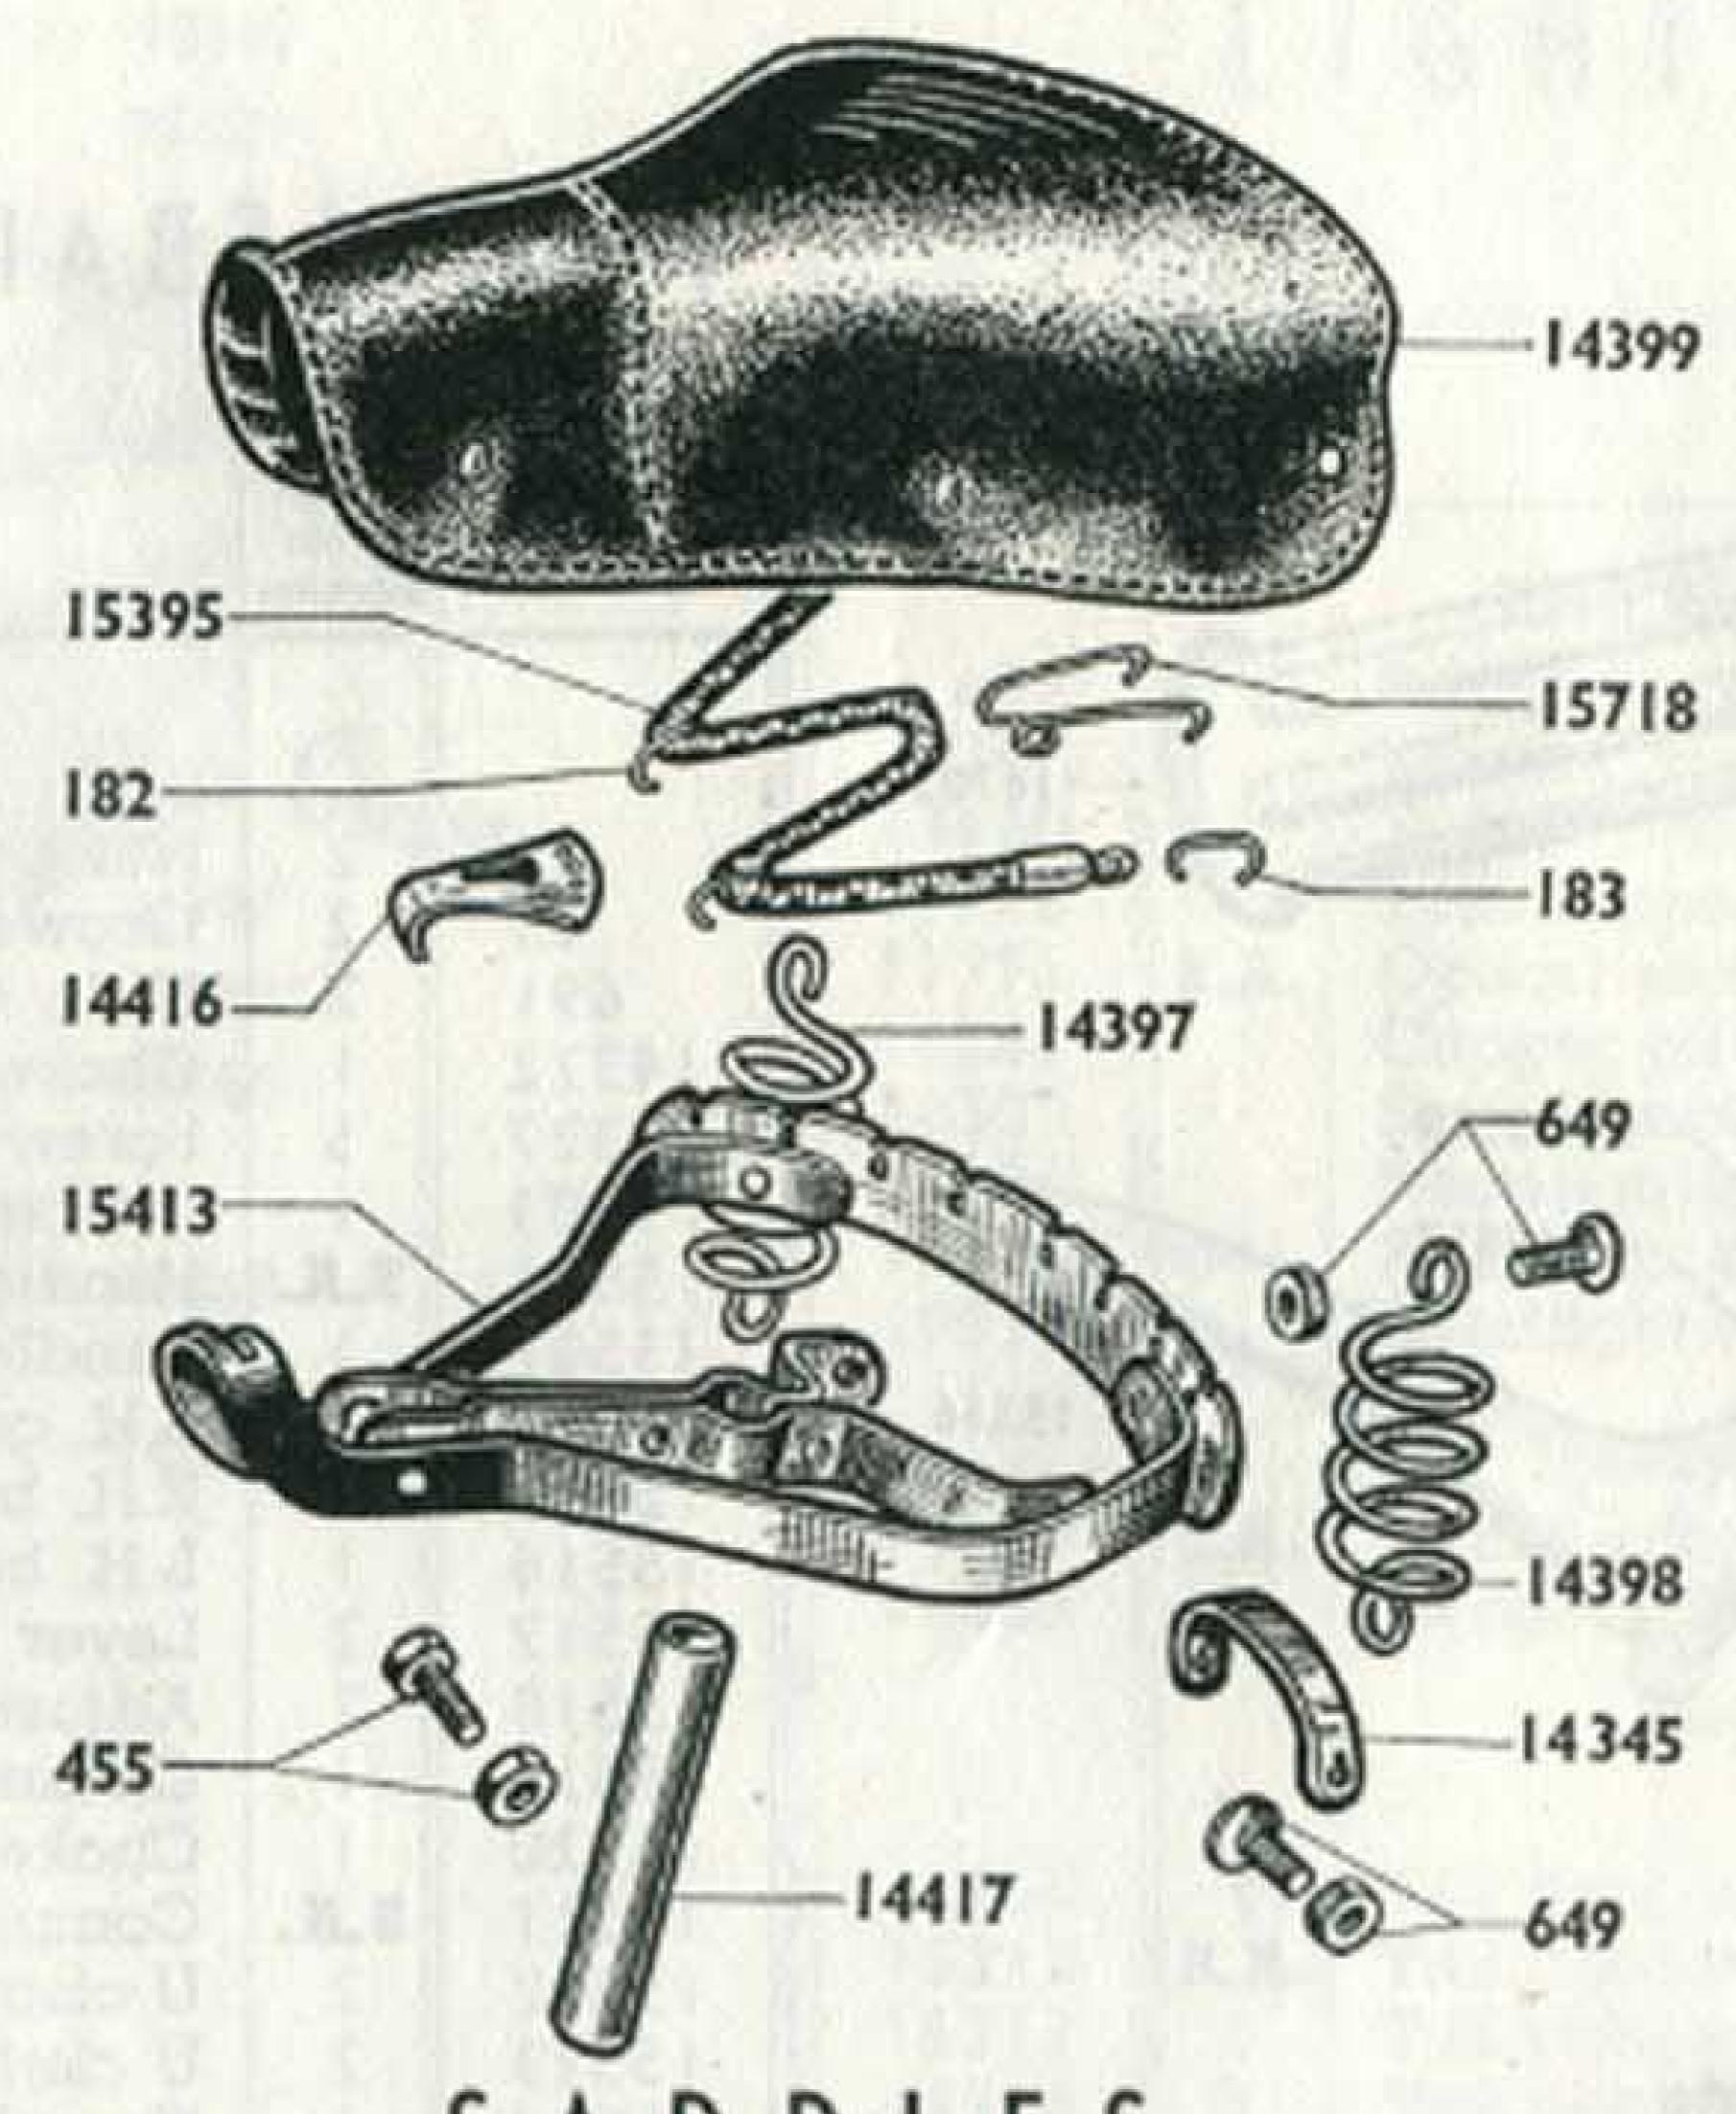

#### Type AV 44 or AU 44

| DESCRIPTION                                                                         | SHEET        | DESCRIPTION                       | HEET |
|-------------------------------------------------------------------------------------|--------------|-----------------------------------|------|
| Engine - Attachment - Exhaust                                                       | 2 A          | Front wheel and hub "PRIOR"       | 9 A  |
| Clutch "DIMOBY"                                                                     | 3 A          | Rear wheel and hub "PRIOR"        | 10 A |
| Carburettor - Petrol tap                                                            | 4 A          | Front wheel and hub "LELEU"       | 11 A |
| Flywheel magneto                                                                    | . 5 A        | Rear wheel and hub "LELEU"        | 12 A |
| TIOIR TIEdd Idces                                                                   |              | Saddles (Reydel, Vidal, Gauthier) | 13 A |
| Frame - Mudguards - Chainguards - Luggag carrier - Propstand - Cycle bolt attachmen | e-<br>t. 7 A | Handlebars - Controls             | 14 A |
| Pedal unit - Chains - Chain tensioner                                               | 8 A          | Lighting "LUXOR"                  | 15 A |