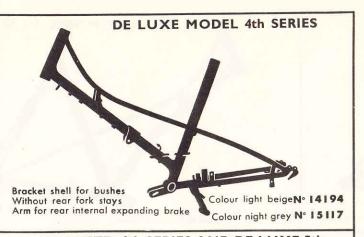

TD. MODEL 2nd SERIES Bracket shell for cups Rear fork stays Bracket shell for bushes Colour night grey Nº 15115 Arm for rear internal expanding brake Propstand support Rear fork stays Rear caliper type brake Colour night grey Nº 14952 DE LUXE MODEL 3rd SERIES STD. MODEL 3rd SERIES GIVEN UP MODEL Replaced by Nº 14188 Bracket shell for cups Head tube 19 night grey N° 14186 Colour night grey Nº 15116 Bracket shell for bushes Rear fork stays Arm for rear internal expanding brake Propstand support Straight tube Without rear fork stays Head tube 21 night grey Nº 14951

# MOBYLETTE FRAMES

ON DIFFERENT STD. AND
DE LUXE MODELS

All drawings reproduced by permission of Messrs. Motobecane, France

SEE OVER FOR LATER MODELS

# Bracket shell for bushes Rear caliper type brake Without rear fork stays



Bracket shell for bushes
Without rear fork stays
Arm for rear internal expanding brake

STD. MODEL 5th SERIES

Colour night grey N° 14871

Colour light beige N° 14770







#### CONTINUED FROM PAGE M 12

When ordering please quote:

- 1. Full description.
- 2. Colour.
- 3. Part No.

Frames, if bent due to accident, are not able to be straightened by our workshops.—Motor Imports Co. Ltd.

All drawings reproduced by permission of Messrs, Motobecane, France



All drawings reproduced by special permission of Messrs. Motobecane.

#### FRAME

(Standard 7th Series and De Luxe 6th Series)
Stand, Rear Mudguard Stay and Special Fixings used on this frame

| Part No. | Group | Quantity<br>per<br>machine | Description                                                 |  |
|----------|-------|-------