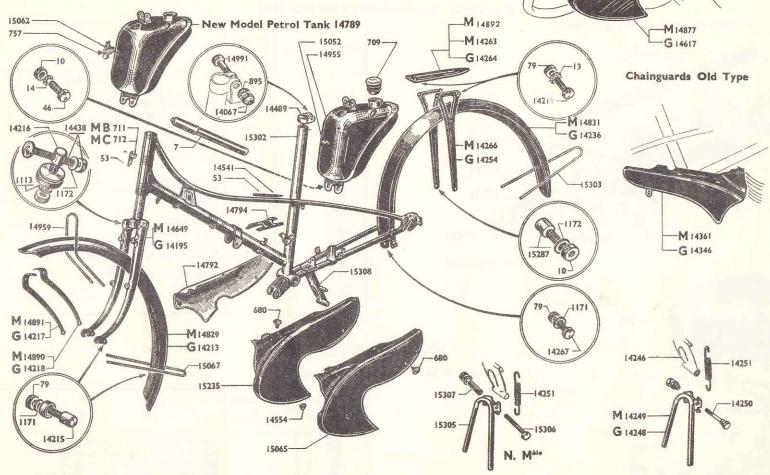

Before ordering parts, please read very carefully the following paragraphs:

#### 2. HOW TO ORDER

It is essential to quote engine and frame numbers.

The following additional information should always be given on an order:

- (a) Number of part.
- (b) Description of part.
- (c) Quantity of each part required.
- (d) Name and address in BLOCK LETTERS.

IMPORTANT.—It is essential that all part numbers are referred to precisely as they are recorded in this list. The omission of a nought for example can in many cases cause an incorrect part to be forwarded.