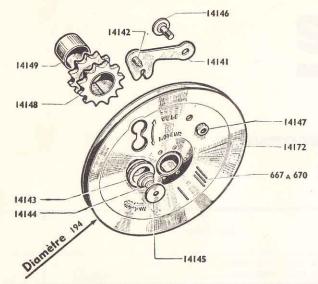

IMPORTANT.—It is essential that all part numbers are referred to precisely as they are recorded in this list. The omission of a nought for example can in many cases cause an incorrect part to be forwarded.