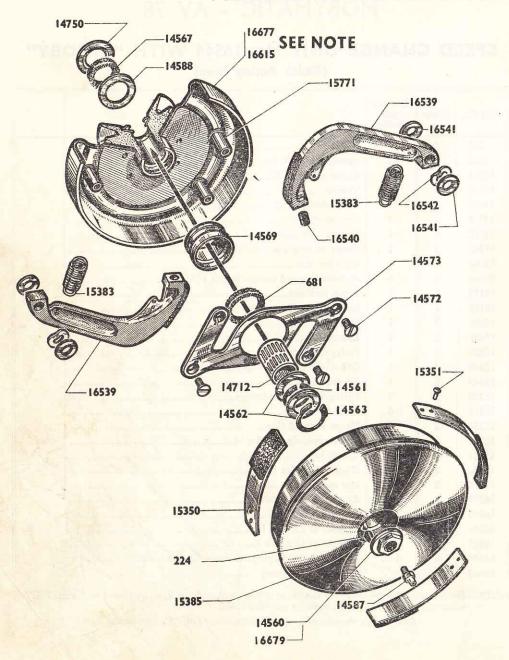

IMPORTANT.—It is essential that all part numbers are referred to precisely as they are recorded in this list. The omission of a nought for example can in many cases cause an incorrect part to be forwarded.