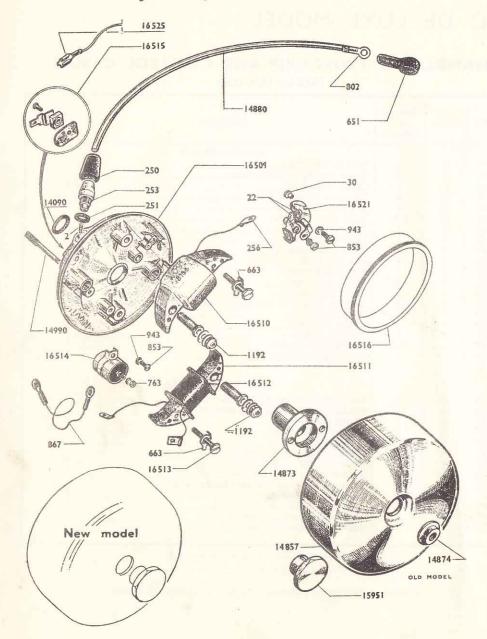

ng sprocket to hub Ø 4.5 x 11            |
| 15244    | 4     | 1                          | Freewheel 18-tooth 34.7 x 100                      |
| 15257    | 4     | S.A.                       | Rear hub complete with 44-tooth sprocket           |
| 15258    | 4     | S.A.                       | Rear hub body with 44-tooth sprocket               |
| 15259    | 4     | 1                          | Rear hub body bare                                 |
| 15260    | 4     | 1                          | Rear sprocket 44 teeth                             |
| 15396    | 4     | S.A.                       | Brake plate complete with shoes, etc               |
| 15397    | 4     | 1                          | Brake plate bare                                   |

# Flywheel magneto complete 16507



# MOBYLETTE ALL MODELS

### FLYWHEEL MAGNETO TYPE 120X

(Fitted all Mobylette Models as from March 1959)

| Part No. | Group | Quantity<br>per<br>Machine | Description                                        |
|----------|-------|----------------------------|----------------------------------------------------|
| 2        | 3     |                            | Spring                                             |
| 22       | 3     | 2                          | Tungsten contact point to be rivetted(B)           |
| 30       | 3     | Ī                          | Contact adjusting eccentric cam(B)                 |
| 250      | 3     |                            | Wire socket cap                                    |
| 251      |       |                            | Wire socket gasket