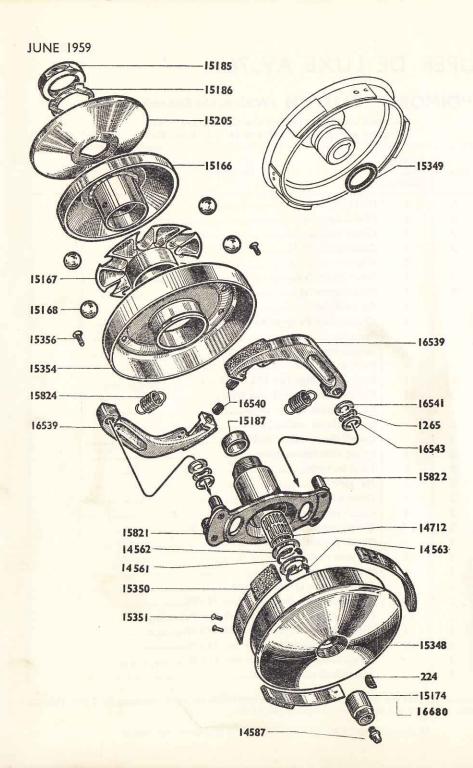

| 1                          | Throttle cable complete                     |
| 15578     | 4     | 1                          | Decompressor cable complete                 |
| 15581     | 4     | 2                          | Cable end for front and rear brake cable    |
| 15599     | 5     | 1                          | Front brake cable inner                     |
| 15600     | 5     | 1                          | Rear brake cable inner                      |
| 15792     | 5     | 1                          | Front brake cable complete                  |
| 15793     | 5     | 1                          | Rear brake cable complete                   |

Parts marked (B) are sold in small bags only. S.A.—Sub Assembly.

All drawings reproduced by permission of Messrs. Motobecane, France.



# MOBYMATIC - AV 78

# SPEED CHANGE UNIT No. 16544 WITH "DIMOBY"

(Quick Acting Jaws)

| Part No. | Group | Quantity<br>per<br>Machine | Description                                    |
|----------|-------|----------------------------|------------------------------------------------|
| 224      | 5     | I                          | Hub key                                        |
| 1265     | 5     | 2                          | Spring washer Ø int. = 10 mm                   |
| 14561    | 2     | 1                          | Outer circlip Ø 15                             |
| 14562    | 5     | 2                          | Washer                                         |
| 14563    | 2     | 1                          | Inner circlip Ø 22                             |
| 14587    | 5