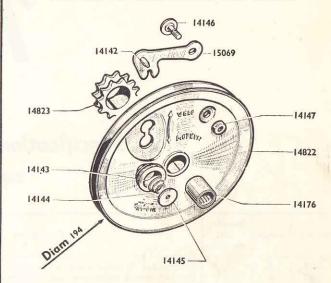

IMPORTANT.—It is essential that all part numbers are referred to precisely as they are recorded in this list. The omission of a nought for example can in many cases cause an incorrect part to be forwarded.