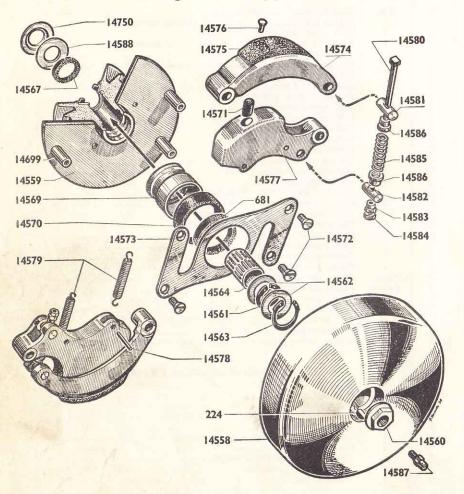

Before ordering parts, please read very carefully the following paragraphs:

#### 2. HOW TO ORDER

It is essential to quote engine and frame numbers.

The following additional information should always be given on an order:

- (a) Number of part.
- (b) Description of part.
- (c) Quantity of each part required.
- (d) Name and address in BLOCK LETTERS.

IMPORTANT.—It is essential that all part numbers are referred to precisely as they are recorded in this list. The omission of a nought for example can in many cases cause an incorrect part to be forwarded.