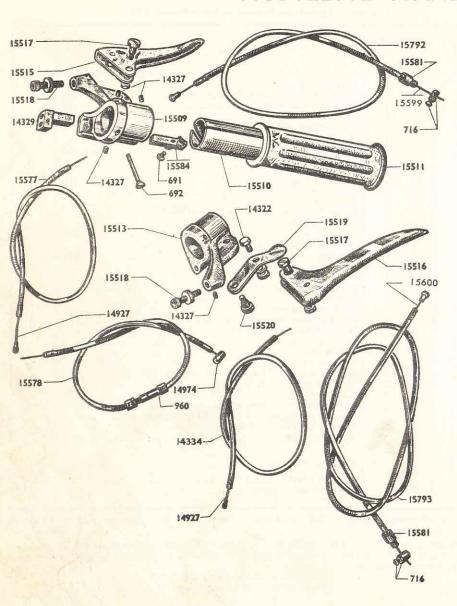

|
| 16527    | 3     | 1                          | Contact breaker support plate                      |
| 16527    | 3     |                            | Contact breaker support plate                      |
| 10073    | 3     |                            | Pawl and plastic piece                             |

NOTE.—Coil centreing ring 16516. This special tool is indispensable for the correct positioning of coils on this model.

NOTE.—Rotor securing nut. The nut 14874 for fixing rotor (10 x 100 left hand) has been replaced by nut 15951. The new rotor with larger hole in centre takes over the old Part No. 14857 which is no longer produced.

S.A.—Sub Assembly complete.
(B)—Supplied in small bags only.

All drawings reproduced by permission of Messrs. Motobecane of Françe



# HANDLEBAR, TWIST GRIP AND CONTROL CABLES

(As from Nov. 1958)

| Part No.  | Group | Quantity<br>per<br>machine | Description                                 |
|-----------|-------|----------------------------|---------------------------------------------|
| W. Carron |       |                            | HANDLEBARS                                  |
| 691       | 4     | 2                          | Slide screw                                 |
| 692       | 4     | 1                          | Screw holding twist grip body               |
| 14322     | 4     | l I                        | Choke cable bolt(B)                         |
| 14327     | 4     | 6                          | Set screw for twist grip body(B)            |
| 14329     | 4     | 1                          | Dec