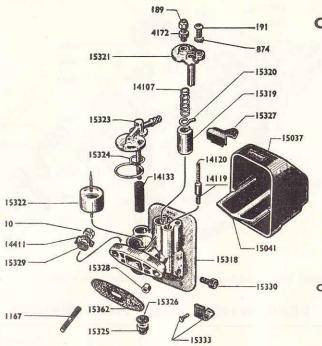

| Brake plate bare                                   |
| 15122    | 4     | 1                          | Brake cam with nut                                 |
| 15181    | 4     | 1                          | Brake pivot post                                   |
| 15244    | 4     | 1                          |                                                    |
| 15266    | 4     | S.A.                       | Rear hub complete with sprocket 44-tooth           |
| 15267    | 4 4   | S.A.                       | Rear hub body with sprocket 44-tooth               |
| 15268    | 4     | 1                          | Rear hub body with 44-tooth                        |
| 15269    | 4     | 1                          | Rear sprocket 44-tooth                             |

SA=Complete assembly.



# CARBURETTOR (MODEL WITH FLANGE FIXING)

(Introduced January 1958. For earlier model see page M8.)

Complete carburettor Part No. 15317

\* Fitted to previous model.

S.A. = Complete assembly.

All drawings reproduced by permission of Messrs. Motobecane.

| Part No.                                                                                                                              | Group                                                                              | Quantity<br>per<br>machine                                                                | Description