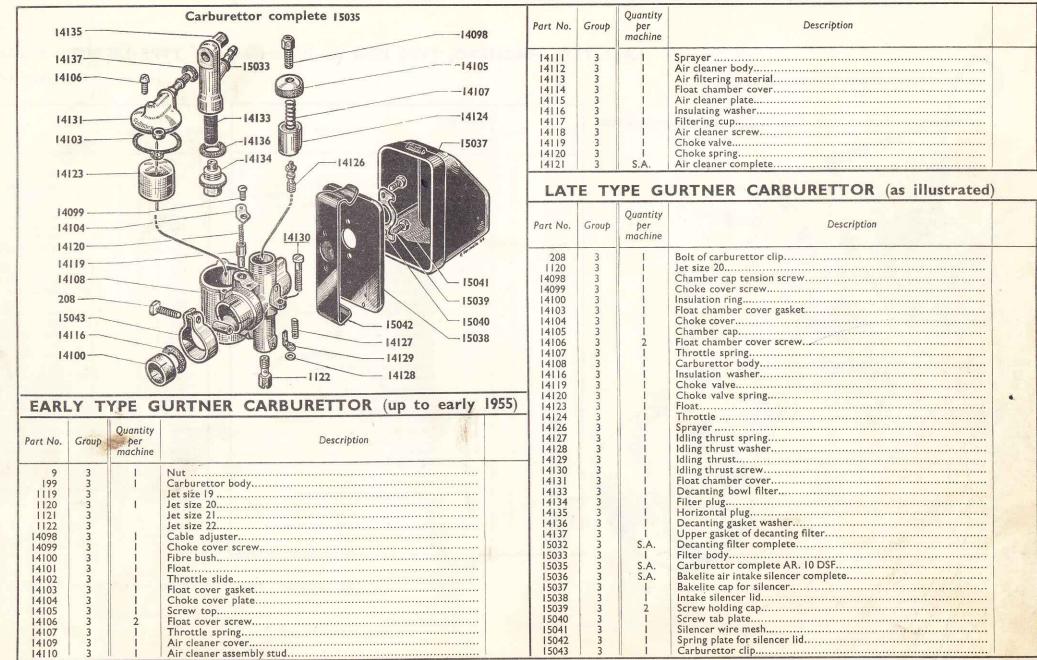

Before ordering parts, please read very carefully the following paragraphs:

#### 2. HOW TO ORDER

It is essential to quote engine and frame numbers.

The following additional information should always be given on an order:

- (a) Number of part.
- (b) Description of part.
- (c) Quantity of each part required.
- (d) Name and address in BLOCK LETTERS.

IMPORTANT.—It is essential that all part numbers are referred to precisely as they are recorded in this list. The omission of a nought for example can in many cases cause an incorrect part to be forwarded.