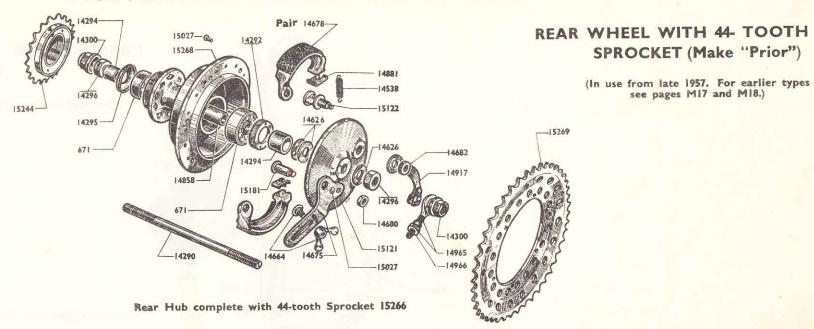

| В | 38.955 | mm. | L | 39.000 mn | n. |
| С | 38.960 | mm. | M | 39.005 mn | n. |
| D | 38.965 | mm. | Ν | 39.010 mm | n. |
| E | 38.970 | mm. | 0 | 39.015 mm | n. |
| F | 38.975 | mm. | P | 39.020 mm | n. |
| G | 38.980 | mm. | R | 39.025 mm | n. |
| Н | 38.985 | mm. | S | 39.030 mm | n. |
| J | 38.990 | mm. |   |           |    |
|   |        |     |   |           |    |

#### PISTON SIZES

| Α | 38.940 | mm. | K | 38.985 | mm. |
|---|--------|-----|---|--------|-----|
| В | 38.945 | mm. | L | 38.990 | mm. |
| C | 38.950 | mm. | M | 38.995 | mm. |
| D | 38.955 | mm. | Ν | 39.000 | mm. |
| E | 38.960 | mm. | 0 | 39.005 | mm. |
| F | 38.965 | mm. | P | 39.010 | mm. |
| G | 38.970 | mm. | R | 39.015 | mm. |
| Н | 38.975 | mm. | S | 39.020 | mm. |
| 1 | 38 980 | mm  |   |        |     |



# REAR WHEEL AND HUB "PRIOR"

All drawings reproduced by permission of Messrs. Motobecane.

SPROCKET (Make "Prior")

| Part No. | Group | Quantity<br>per<br>machine | Description                                     |
|----------|-------|----------------------------|-------------------------------------------------|
|          |       |                            | WHEEL                                           |
| 14270    | 1     | 1                          | Rim 600 x 50 B                                  |
| 14273    | 1     | 1                          | Tyre 600 x 50 B                                 |
| 14274    | 1     | 1                          | Tube 600 x 50 B                                 |
| 14275    | 5     | 1                          | Rim tape