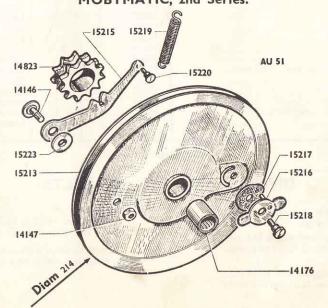

ng Nut for stator fixing stud Lighting terminal complete. Contact point rivet Set screw with nut. Rubber cover Washer Terminal stripped Wire end Spark plug cover Contact breaker pawl H.T. lead complete Stator fixing stud Lock washer Contact breaker complete H.T. lead end Screw Condenser wire Spring washer Ø 4 Magneto cam (two pin) Rotor complete Stator plate complete Condenser H.T. coil Lighting coil Distance washer (two hole) Flywheel lock nut Flywheel tightness washer H.T. lead and end |

Important Notice-The parts marked "B" are sold in small bags only.

S.A. = Sub-assembly (not illustrated).





MOBYLETTE
Std. and De Luxe Model. 2nd Series.



MOBYLETTE
Std. and De Luxe Model. 3rd Series.



MOBYMATIC. Ist Series.



MOBYLETTE Std. and De Luxe, 4th Series, and MOBYMATIC, 2nd Series.



SEE OVER FOR SPECIFICATION PART Nos.

AND DESCRIPTION

All drawings reproduced by permission of Messrs. Motobecane, France



# Specifications of pulley assemblies that have successively equipped different types of machines

| irt No. | Group | Quantity<br>per<br>machine | Description                                                       | Part No | Group | Quantity<br>per<br>machine | Description                                                      |
|---------|-------|----------------------------|-------------------------------------------------------------------|---------|-------|----------------------------|------------------------------------------------------------------|
| 667     | 5     | 20                         | Bracket needle roller 3 mm. x 23.8 mm.