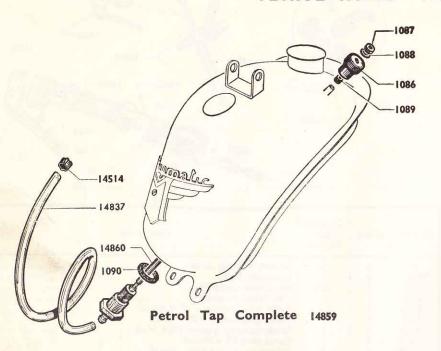

IMPORTANT.—It is essential that all part numbers are referred to precisely as they are recorded in this list. The omission of a nought for example can in many cases cause an incorrect part to be forwarded.