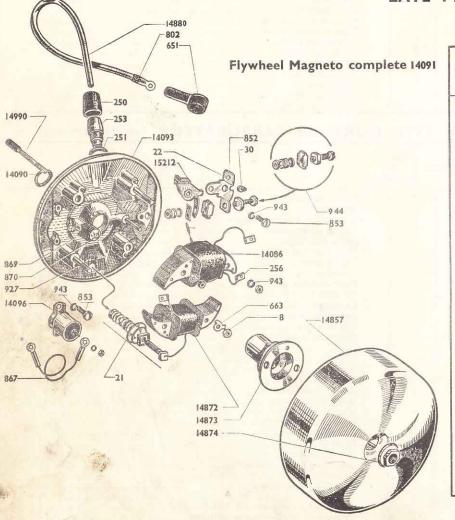

Before ordering parts, please read very carefully the following paragraphs:

#### 2. HOW TO ORDER

It is essential to quote engine and frame numbers.

The following additional information should always be given on an order:

- (a) Number of part.
- (b) Description of part.
- (c) Quantity of each part required.
- (d) Name and address in BLOCK LETTERS.

IMPORTANT.—It is essential that all part numbers are referred to precisely as they are recorded in this list. The omission of a nought for example can in many cases cause an incorrect part to be forwarded.