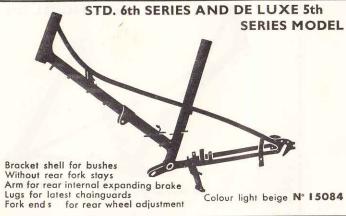

ar fork stays Rear caliper type brake Colour night grey Nº 14952 DE LUXE MODEL 3rd SERIES STD. MODEL 3rd SERIES GIVEN UP MODEL Replaced by Nº 14188 Bracket shell for cups Head tube 19 night grey N° 14186 Colour night grey Nº 15116 Bracket shell for bushes Rear fork stays Arm for rear internal expanding brake Propstand support Straight tube Without rear fork stays Head tube 21 night grey Nº 14951

# MOBYLETTE FRAMES

ON DIFFERENT STD. AND
DE LUXE MODELS

All drawings reproduced by permission of Messrs. Motobecane, France

SEE OVER FOR LATER MODELS

# Bracket shell for bushes Rear caliper type brake Without rear fork stays



Bracket shell for bushes
Without rear fork stays
Arm for rear internal expanding brake

STD. MODEL 5th SERIES

Colour night grey N° 14871

Colour light beige N° 14770







#### CONTINUED FROM PAGE M 12

When ordering please quote:

- 1. Full description.
- 2. Colour.
- 3. Part No.

Frames, if bent due to accident, are not able to be straightened by our workshops.—Motor Imports Co. Ltd.

All drawings reproduced by permission of Messrs, Motobecane, France



All drawings reproduced by special permission of Messrs. Motobecane.

#### FRAME

(Standard 7th Series and De Luxe 6th Series)
Stand, Rear Mudguard Stay and Special Fixings used on this frame

| Part No. | Group | Quantity<br>per<br>machine | Description                                                 |  |
|----------|-------|----------------------------|-------------------------------------------------------------|--|
| 15287    | 5     | 2                          | Stay pin 6 x 100 x 35 fixing rea