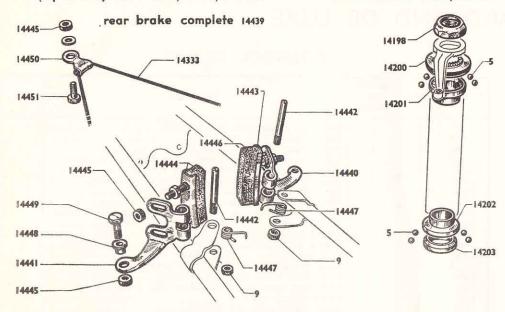

| Brake equaliser wire                     |
| 14911    | 4     | 1                          | Cable clamping piece                     |
| 14912    | 4     | 1                          | Cable clamping bolt nut and washer       |
| 14913    | 4     | 1                          | Bracket for cable adjuster               |
| 14914    | 4     | 1                          | Cable adjuster                           |
| 14915    | 4     | 2                          | Block holder eyebolt with nut and washer |
| FAC61    | 4     | 2                          | Brake block (rubber)                     |

All drawings reproduced by special permission of Messrs. Motobecane.

# REAR WHEEL CANTILEVER BRAKE

(Up to early 1955 models) Complete 14439

# STEERING HEAD BALLRACE Complete 14905



# REAR WHEEL CANTILEVER BRAKE

(Up to early 1955 models)

| Part No. | Group | Quantity<br>per<br>machine | Description                             |
|----------|-------|----------------------------|-----------------------------------------|
| 9        | 5     | 2                          | Lock nut                                |
| 14333    | 4     | 1                          | Brake equalising cable                  |
| 14439    | 4     | S.A.                       | Cantilever rear wheel brake complete    |
| 14440    | 4     | 1                          | Right-hand block holder lever.          |
| 14441    | 4     | 1                          | Left-hand block holder lever            |
| 14442    | 4     | 2                          | Lever pin complete with nut             |
| 14