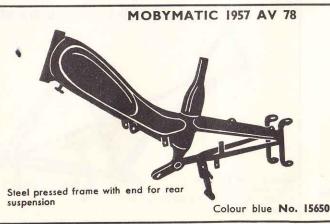

ork stays Rear caliper type brake Colour night grey Nº 14952 DE LUXE MODEL 3rd SERIES STD. MODEL 3rd SERIES GIVEN UP MODEL Replaced by Nº 14188 Bracket shell for cups Head tube 19 night grey N° 14186 Colour night grey Nº 15116 Bracket shell for bushes Rear fork stays Arm for rear internal expanding brake Propstand support Straight tube Without rear fork stays Head tube 21 night grey Nº 14951

# MOBYLETTE FRAMES

ON DIFFERENT STD. AND
DE LUXE MODELS

All drawings reproduced by permission of Messrs. Motobecane, France

SEE OVER FOR LATER MODELS

# Bracket shell for bushes Rear caliper type brake Without rear fork stays



Bracket shell for bushes
Without rear fork stays
Arm for rear internal expanding brake

STD. MODEL 5th SERIES

Colour night grey N° 14871

Colour light beige N° 14770







#### CONTINUED FROM PAGE M 12

When ordering please quote:

- 1. Full description.
- 2. Colour.
- 3. Part No.

Frames, if bent due to accident, are not able to be straightened by our workshops.—Motor Imports Co. Ltd.

All drawings reproduced by permission of Messrs, Motobecane, France



All drawings reproduced by special permission of Messrs. Motobecane.

#### FRAME

(Standard 7th Series and De Luxe 6th Series)
Stand, Rear Mudguard Stay and Special Fixings used on this frame

| Part No. | Group | Quantity<br>per<br>machine | Description                                                 |  |
|----------|-------|----------------------------|-------------------------------------------------------------|--|
| 15287    | 5     | 2                          | Stay pin 6 x 100 x 35 fixing rear mu