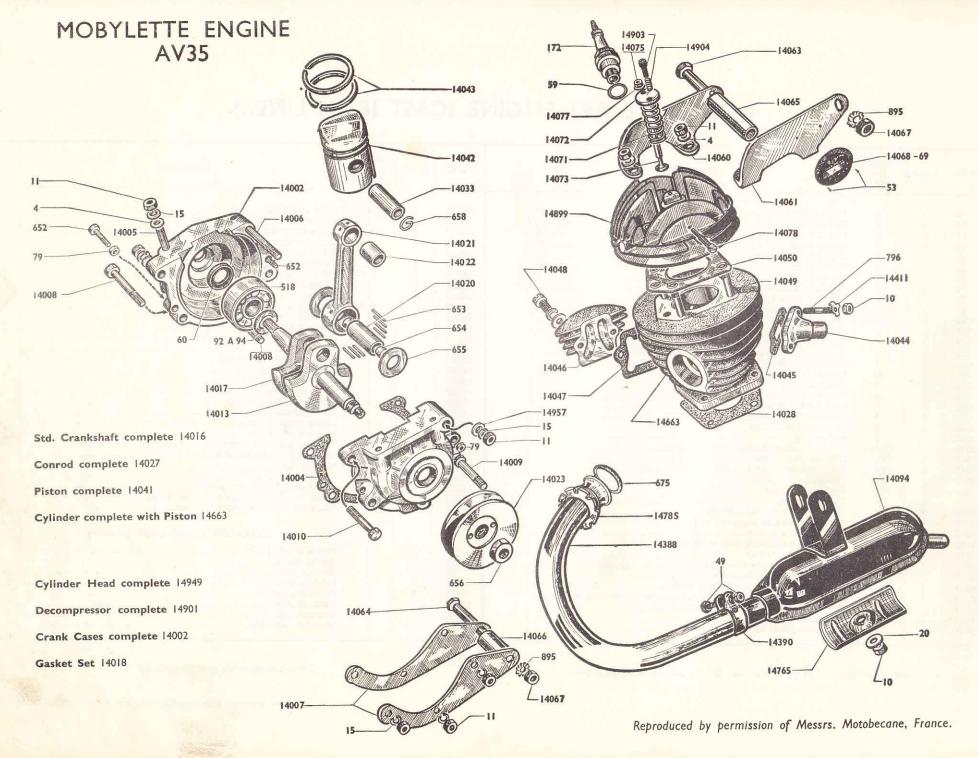

Before ordering parts, please read very carefully the following paragraphs:

#### 2. HOW TO ORDER

It is essential to quote engine and frame numbers.

The following additional information should always be given on an order:

- (a) Number of part.
- (b) Description of part.
- (c) Quantity of each part required.
- (d) Name and address in BLOCK LETTERS.

IMPORTANT.—It is essential that all part numbers are referred to precisely as they are recorded in this list. The omission of a nought for example can in many cases cause an incorrect part to be forwarded.