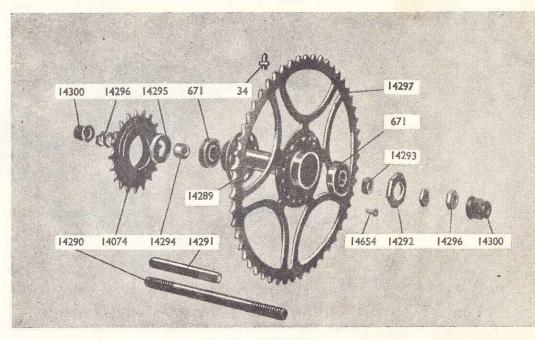

IMPORTANT.—It is essential that all part numbers are referred to precisely as they are recorded in this list. The omission of a nought for example can in many cases cause an incorrect part to be forwarded.