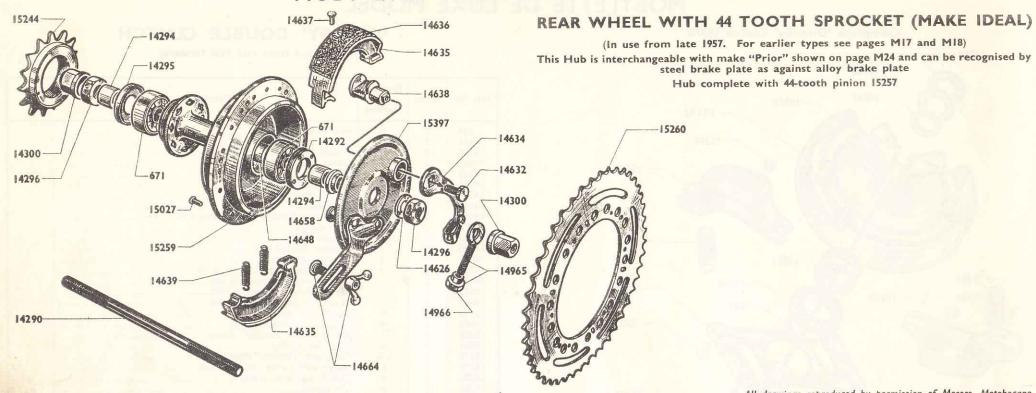

| Rivet for spring                     |
| 15378    | 2           | S.A.                       | Complete "Dimoby" double clutch      |
| 15379    | 2           | 1                          | Flange with pulley and jaw axles     |
| 15381    | 2 2         | 2                          | Clutch jaw with lining               |
| 15383    | 2           | 2                          | Jaw spring                           |
| 15384    | 2           | 1                          | Inner stop ring                      |
| 15385    | 2           | 1                          | Drum hub with lined springs          |
| 15386    | 2           | 2                          | Lateral jaw locating bush            |

All drawings reproduced by permission of Messrs. Motobecane.

S.A.—Complete Sub-assembly.



# REAR WHEEL AND HUB "IDEAL"

All drawings reproduced by permission of Messrs. Motobecane. S.A.=Complete Sub-assembly

| art No. | Group | Quantity<br>per<br>machine | Description                                       |
|---------|-------|----------------------------|---------------------------------------------------|
|         |       |                            | WHEEL                                             |
| 14270   | 1     | - 1                        | Rim 600 x 50B                                     |
| 14273   | 1     | 1                          | Tyre 600 x 50B                                    |
| 14274   | 1     |                            | Tube 600 x 50B                                    |
| 14275   | 5     | 1                          | Rim tape