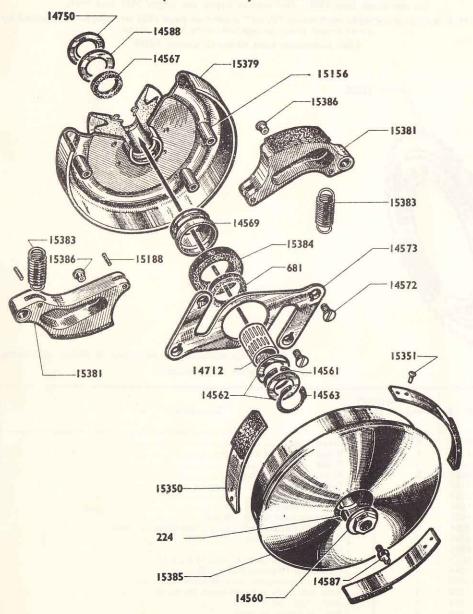

0    | 3     | 1                          | Jet size 19                              |
| 15331    | 3     |                            | Jet size 20 replacement                  |
| 15332    | 3     |                            | Jet size 21 replacement                  |
| 15333    | 3     | 1                          | Bottom clip for holding air filter cover |
| 15362    | 3     | 1                          | Flange gasket                            |
| 10       | 5*    | 2                          | Nut 6 x 100                              |
| 1167     |       | 2 2                        | Carburettor fixing stud 6 x 100 x 33     |
| 14411    | 5*    | 2                          | Locking tab washer                       |

# MOBYLETTE DE LUXE MODEL

# Complete 'Dimoby' Clutch 15378



# 'DIMOBY' DOUBLE CLUTCH

(As fitted from mid 1958 forward)

| Part No. | Group       | Quantity<br>per<br>machine | Description                          |
|----------|-------------|----------------------------|--------------------------------------|
| 224      | 5           | 1                          | Hub key                              |
| 681      | 5           | 1                          | Clutch outer felt                    |
| 14560    | 2           | 1                          | Clutch locking nut                   |
| 14561    | 2           | 1                          | Outer circlip Ø 15 mm                |
| 14562    | 5           | 2                          | Washer                               |
| 14563    | 2           | 1                          | Inner circlip Ø