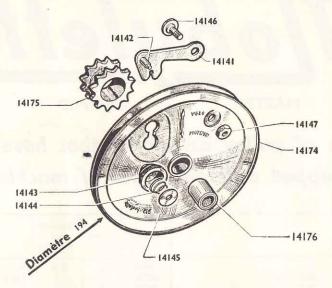

IMPORTANT.—It is essential that all part numbers are referred to precisely as they are recorded in this list. The omission of a nought for example can in many cases cause an incorrect part to be forwarded.