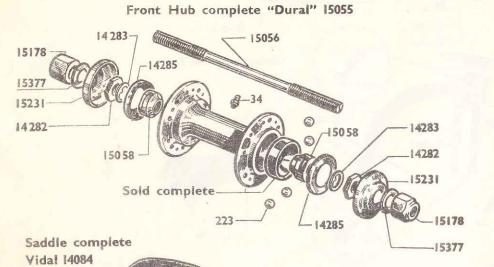

Before ordering parts, please read very carefully the following paragraphs:

#### 2. HOW TO ORDER

It is essential to quote engine and frame numbers.

The following additional information should always be given on an order:

- (a) Number of part.
- (b) Description of part.
- (c) Quantity of each part required.
- (d) Name and address in BLOCK LETTERS.

IMPORTANT.—It is essential that all part numbers are referred to precisely as they are recorded in this list. The omission of a nought for example can in many cases cause an incorrect part to be forwarded.