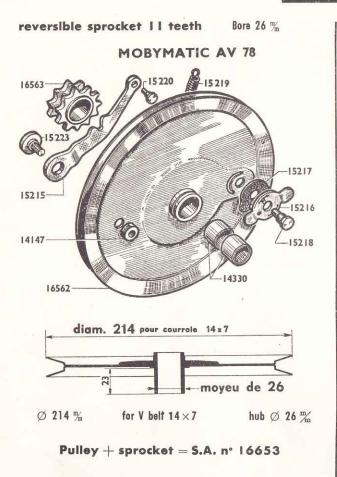

IMPORTANT.—It is essential that all part numbers are referred to precisely as they are recorded in this list. The omission of a nought for example can in many cases cause an incorrect part to be forwarded.