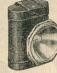

#### HAWK

Black or Silver, 31 in, front Side opening. With sliding switch. Complete with battery. V.4071 .. .. 7/8

Hawk three-colour lamp. Variable knob operates Red, Amber or Clear output. Suitable for front lamp, rear lamp or fog lamp. Complete with battery. V3C/800 ..... 8/9