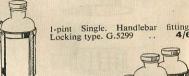

15/-

### **BARS & BRAKES**

COMPLETE WITH ALL BRAKE PARTS

Expander bolt fitting. North Road raised bars. Roller lever brakes. Chromium-plated bars and brake parts.

27/9

Phillip's Bars and Brake Sets. North Road Raised Pattern.

to order EXPANDER BOLTS

For handlebar stems, with cone and washer. G.1441 1/3

The Halford Cycle Co. Ltd. Branches throughout Gt. Britain

## FEEDING BOTTLES

The bottles we supply are guaranteed by the manufacturers to be so treated as not to be adversely affected by chemical re-action from any drinks likely to be carried.



Coloral Bottle, straight sided, ribbed, anodized in colours, with cork. ½-pint size. G.5628 . . . 2/11

Coloral Bottle, 1-pint size. G.5298 .. .. 4

Coloral Standard Carriers. 12-pint Single. Handlebar or down tube fitting ... ... 2/-









## HANDLEBAR GRIPS



Popular 4 in. rubber, ¼ in. diameter, black. G.3565 ... 10d. pair

Stadium 4½ in. rubber, ¾ in. diameter, red or black.
G.5277 1/6 pair





Shockstop 4 in. rubber, in., black. G.52 . 1/7 pair

As above, but 4\s in. long. G.54.. 1/7 pair



Shockstop Sponge Rubber, assorted colours,  $7\frac{3}{8}$  in. G.53 ... ... ... ... ... ... 2/- pair



Shockstop 5 in. Grey or beige colour. G.26 5/6 pair



FOR JUVENILE CYCLES § in. Rubber for positive grip. G.4027 . . 8d. pair § in. Rubber comfortable positive grip.

G.5373 . . . 9d. pair

Bluemel Plastic  $\frac{7}{8}$  in, Black or colours, G.274 2/- pair



#### HANDLEBAR TAPE

Transparent or opaque Plastic Tape. Ten assorted colours, self sealing. 3 yard rolls. G.5623... 1/3

# GRIPS AND HEAD PARTS

## HEAD PARTS