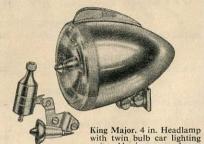

Twin Bulb Headlamp Set as V.536T., but with all chrome headlamp. 6 volt lightweight dynamo and  $1\frac{1}{2}$  in rear lamp. V.537T . . . . . . 42/6

FOR "MOTORIZED" CYCLES

Head and 1½ in. Tail Lamp Set for power-assisted cycles complete with all cables. V.6TM ... 25/-