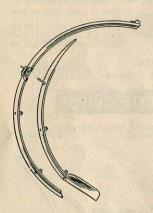

#### HALFORD SPORTS

Frame: Gent's 21 in. and 23 in. Lady's 21 in. only 72° head, cutaway lugs. "2030" special steel tubing, entirely brazed up. "D" fork blades with solid ends. Brazed on pump pegs Wheels: 26 × 1½ in. Endrick. Hubs: Bayliss-Wiley. Tyres: Dunlop White Sprite. Chainwheel: 46T, 6½ in. cranks. Pedals: Gent's; sports rat trap. Lady's; 3½ in. rubber. Handlebar: Pelissier or All Rounder. Shockstop grip. Adjustable stem. Brakes: Monitor Sheerline. Mudguards: All steel ribbed, en amelled White with chrome-plated tip. Saddle:

chrome-plated tip. Saddle: Lycett's L15N or Lycett's spring seat. Finish: Attractive colours — Flamboyant Crimson, Magenta, Brilliant Green or Brilliant Red, suitably lined. Bright parts chromium-plated. Fittings: Touring bag, tools, inflator,