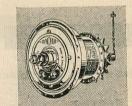

#### STURMEY-ARCHER

| and the same | 40 115 | ASSESSED BY | -   |    |
|--------------|--------|-------------|-----|----|
| R            | oad    | ster        | Gea | TS |

AW. Three-speed, wide ratio, 331% increase. 25% decrease from normal. Specially suitable for Roadster machines .. .. .. .. 40/9

FW. Four-speed, wide ratio. The great advantage of this Hub against the corresponding three-speed lies in the fact that there are two normal gears. Ratios give 26.6% increase, 21% and 33% decrease from normal. There is no doubt that this is the Hub of the future, as far as Roadster machines are concerned .. .. .. .. .. .. 45/-

AM. Three-speed, medium ratio. 15.55% increase, 13.46% decrease from normal. Ideally suitable for Sports machines .. .. .. .. 47/3

FM. Four-speed, medium ratio. 12.5% increase. 14.3% and 331% decrease from normal. Unquestionably the best all-round Club Gear .. .. 53/-

FC. Four-speed, close ratio. 9.1% increase, 10% and 25% decrease from normal. Specially designed for Massed Start Races .. .. .. .. 55/9

The Famous "Dyno-Hub" The most popular form of Cycle Lighting, silent, frictionless and trouble free. .. 51/6 | 5-speed Front dyno-hub (G.H.6) 6 volts.