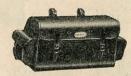

## "HALFORD RENSHAW"

Oval Shaped Bag. One end pocket, 11 × 9 × 6 in. Black piping. detachable stiffener. G.5130 .. .. 13/9

"HALFORD RENSHAW" Two End Pockets, 12 × 6½ × 8 in. Detachable stiffener. G.5135 18/-

Leather Cloth Oval Shape two end pockets, one front pocket  $12\frac{1}{2} \times 7 \times 7$  in. .. .. 22/4