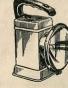

## DYNAMO SETS

LUCAS
King Minor. A lightweight
streamlined model, incorporating a small car style
"Light Unit" of unique
design. The single bulb
light unit projects an intense
spot beam with ample local

illumination. Complete with twin cable and C.D.33A. Dynamo with combined 1½ in. tail lamp.

Silver finish .. 34/6 Chrome finish .. 37/-

Silver finish .. 36/6 Chrome finish .. 39/Details as above.

unit. 1½ in. rear lamp.
Optically designed lens with special bulb shield.
Provision for standby battery operated by two-way switch. Less battery.

Silver finish .. 42/6 Chrome finish .. 47/6 VCT.88 ...

Lucas Ambassador. Headlamp incorporates the large Light Unit with single bulb. The lens rim illuminates to provide all round visibility without upward glare. Complete with C.D.33A. Dynamo and combined  $1\frac{1}{2}$  in. tail lamp. Silver finish . . . . 39/6