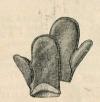

Boy's Leather Gauntlets. fleece lined. Sizes:  $6\frac{1}{4}$ , 7,  $7\frac{1}{2}$ . M/G398. . . pair 14/11

**CYCLISTS** 

CLOTHING

Tan Gauntlets. Roller strap fastening. Fleece lined. M.2195 .. .. 21/-

Tan Leather, fleece lined.

Leatherette cuff. M.3747 .. . . 19/6

Tan Hide. Rexine cuff. Lined fleece. M.1417 .. .. 23/-

Natural Sheepskin Mitts. M/V81 .. .. 13/6

Black Leather Mitts, bag type. Imitation lamb lined cuff, palm lined fleece. M/4109M .. .. 47/6