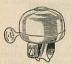

## DYNAMO SETS

LUCAS
King Minor. A lightweight
streamlined model, incorporating a small car style
"Light Unit" of unique
design. The single bulb
light unit projects an intense
spot beam with ample local

illumination. Complete with twin cable and C.D.33A. Dynamo with combined 1½ in. tail lamp.

Silver finish .. 34/6 Chrome finish .. 37/-

Silver finish .. 36/6 Chrome finish .. 39/Details as above.

unit. 1½ in. rear lamp.
Optically designed lens with special bulb shield.
Provision for standby battery operated by two-way switch. Less battery.

Silver finish .. 42/6 Chrome finish .. 47/6 VCT.88 ...

Lucas Ambassador. Headlamp incorporates the large Light Unit with single bulb. The lens rim illuminates to provide all round visibility without upward glare. Complete with C.D.33A. Dynamo and combined  $1\frac{1}{2}$  in. tail lamp. Silver finish . . . . 39/6