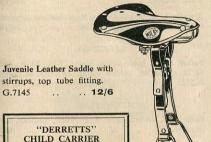

## CHILD CARRIERS

Top tube, leatherette covered saddle with sponge rubber interior, complete with footrests.

"DERRETTS" CHILD CARRIER

A "saddle" pattern carrier with spring back rest. Instantly detachable when not in use. Saddle fits in double socket for immediate removal.