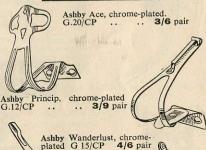

#### SPINDLE FITTING

Manufactured from strip steel, black enamelled. Ashby Summit with leather straps. G.27L . . 4/3 Ashby Princip with leather straps. G.6SL . . 7/-Ashby Princip for caliper brakes. G.6SL/Cal. 8/-