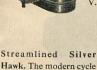

#### HAWK

Black or Silver, 31 in, front Side opening. With sliding switch. Complete with battery. V.4071 .. .. 7/8

Hawk three-colour lamp. Variable knob operates Red, Amber or Clear output. Suitable for front lamp, rear lamp or fog lamp. Complete with battery. V3C/800 ..... 8/9