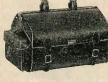

## TOURING

THE "HALFORD" RANGE

Wedge-shaped. 9 × 6 × 6 in. not stiffened.

#### "HALFORD RENSHAW

Small Shaped Bag. Black leather cloth. Bound in Black plastic. Detachable stiffener.  $5\frac{1}{2} \times 7\frac{1}{2} \times 8\frac{3}{4}$  in. 

A Leather Cloth Bag with inside tool pocket 13 × 8 × 7 in. G.5376 ... 12/9