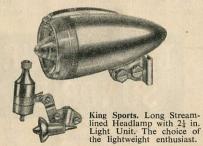

#### MILLER

Sports Streamlined Model with 2\(\frac{3}{4}\) in. torpedo headlamp. 1\(\frac{1}{2}\) in. rear lamp. Single bulb model. All chrome headlamp. 6 volt lightweight dynamo, incorporating tail lamp. V.535T/C ... 32/6