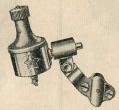

#### DYNAMO UNITS

This lightweight efficiency generator No. C.D.33A is supplied with all the Lucas sets shown on this page. 6 volt, 3.3 watts, weight 2‡ ounces.

TAIL LAMPS ONLY
This streamlined King Torpedo
model has a Red transparent
lens, 1½ in. diameter, providing
an intense light to the rear with
a very wide angle of visibility.
Weight 1½ ounces.
VCT 88