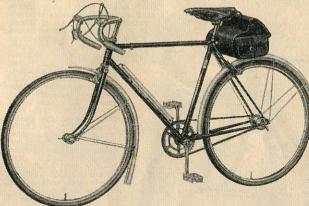

### LENTON SPORTS

Frame: 21 in. and 23 in. Reynolds "531" tubing, entirely brazed-up. Cut-away lugs and pencil backstays. Angles: Head 73°: Seat 71°. Fork: "D" blades with solid ends, Wheels: 26 in. × 1½ in. Endrick rims. Tyres: Dunlop Speed with "Air-seal" tubes and pressure valves. Cranks: 6½ in. fluted. Chainwheel: 46T 3-star arm with detachable ring. Chain: Renold "Elite". Pedals: Raleigh "Quill" pattern. Ladies — 3½ in. rubber. Handlebar: Maes pattern with 2½ in. extension. Ladies— special design. R.1. Silver Grey sleeve grips. Brakes: Raleigh

calliper. Mudguards: White celluloid with twin detachable stays. Mudflap. Saddle: Brooks B15 with chromiumplated undercarriage. Finish: Choice of special super-chromatic Lenton Green with Cream lining. Flamboyant Royal Carmine with Gold lining, or Flamboyant Electric Blue with Cream lining. All colours have attractive transfers. Frames and forks are enamelled on spra-bonderized rust-proof surface. Usual bright parts Raleigh chromium-plated. Fittings: Kittbags, tools, inflator, reflector, fork lamp brack-Gear: S.A.-4-spd. £719 6 6

Terms: £1 deposit and 38 weekly payments of 11/5 or 58/6 deposit and 52 weekly payments of 7/7

226 Branches in England, Scotland and Wales