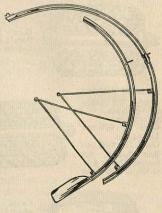

### LENTON SPORTS

Frame: 21 in. and 23 in. Reynolds "531" tubing, entirely brazed-up. Cut-away lugs and pencil backstays. Angles: Head 73°: Seat 71°. Fork: "D" blades with solid ends, Wheels: 26 in. × 1½ in. Endrick rims. Tyres: Dunlop Speed with "Air-seal" tubes and pressure valves. Cranks: 6½ in. fluted. Chainwheel: 46T 3-star arm with detachable ring. Chain: Renold "Elite". Pedals: Raleigh "Quill" pattern. Ladies — 3½ in. rubber. Handlebar: Maes pattern with 2½ in. extension. Ladies— special design. R.1. Silver Grey sleeve grips. Brakes: Raleigh

calliper. Mudguards: White celluloid with twin detachable stays. Mudflap. Saddle: Brooks B15 with chromiumplated undercarriage. Finish: Choice of special super-chromatic Lenton Green with Cream lining. Flamboyant Royal Carmine with Gold lining, or Flamboyant Electric Blue with Cream lining. All colours have attractive transfers. Frames and forks are enamelled on spra-bonderized rust-proof surface. Usual bright parts Raleigh chromium-plated. Fittings: Kittbags, tools, inflator, reflector, fork lamp brack-Gear: S.A.-4-spd. £719 6 6