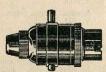

## DYNAMO SETS

LUCAS
King Minor. A lightweight
streamlined model, incorporating a small car style
"Light Unit" of unique
design. The single bulb
light unit projects an intense
spot beam with ample local

#### DYNAMO UNITS

This lightweight efficiency generator No. C.D.33A is supplied with all the Lucas sets shown on this page. 6 volt, 3.3 watts, weight 2‡ ounces.

TAIL LAMPS ONLY
This streamlined King Torpedo
model has a Red transparent
lens, 1½ in. diameter, providing
an intense light to the rear with
a very wide angle of visibility.
Weight 1½ ounces.
VCT 88