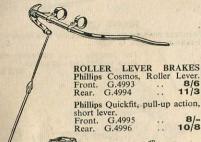

rac{1}{2} \times 2\frac{1}{2}$  in. Chromium-plated. G.5357 ... 7/6



Round pattern handlebar mirror, 3 in. diameter, N.P. with positive ball adjustment on mirror, G.5654 3/9



Round pattern handlebar mirror, 3 in. diameter, N.P. with ball joint. Adjustable in any position. G.5662 . . 2/6



## The Halford Cycle Co. Ltd. Branches throughout Gt. Britain

## BRAKES

THE HALFORD
The finest value in caliper brakes offered. Specially produced for Halfords.



Side Pull Caliper complete with waterproof covered cable. Front. G.5350 ... 8/6

Rear, Gent's. G.5352 8/6
Rear, Lady's. G.5354 8/11

#### MONITOR SHEERLINE

Side Pull Caliper. Front. G.3942 . . 10/1½ Rear, Gent's. G.3946 10/7½







## G.B. LIGHT ALLOY BRAKES

With hooded lever .. .. .38/6 pair
With super-hooded lever .. .. .40/- pair



# BRAKES AND BRAKE BLOCKS

## BRAKE BLOCKS



Worn brake blocks can ruin the efficiency of your brakes. Replace them before they wear down to the brake shoe, and be sure to fit the correct

pattern. Halfords stock Ferodo, Fibrax and Dunlop brake blocks in shapes to suit all brakes. Prices from 6d. pair



Dunlop, flat top. G.2 . . . . . 6d. pair Fibrax and Ferodo from . . . . 8d. pair



Anti-slip brake blocks. G.5275 . . . 8d. pair

## SHOES AND BLOCKS



Universal pattern for pull-up brakes.
G.3014 ... 9d. pair Fitted with Fibrax or Ferodo blocks.
G.3903 ... 1/- pair

Caliper Type. Pin and nut fitting with Fibrax or Ferodo blocks.
G.3910 ... 1/- pair





Juvenile pattern for pullup brakes. G.5029 .. 9d. pair

## BRAKE LININGS

Prices are per set. One set consists of two segments, suff