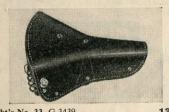

chrome-plated tip. Saddle: Lycett's L15N or Lycett's spring seat. Finish: Attractive colours — Flamboyant Crimson, Magenta, Brilliant Green or Brilliant Red, suitably lined. Bright parts chromium-plated. Fittings: Touring bag, tools, inflator,

# HALFORD CYCLES

Net Cash Price £12 19 6 (Tax paid)

Terms: £1 deposit and 38 weekly payments of 7/5 or 39/- deposit and 52 weekly payments of 5/1

Frame: Ladies' and Gent's 21 in, and 23 in. Built of best quality steel tubing. "D" fork blades. Wheels:  $26 \times 1\frac{1}{8}$  in Westwood. Gear: Single, 18T freewheel. Bayliss-Wiley hubs. Tyres: Dunlop. Chainwheel: Ladies' 44T, Gent's 48T. Pedals: Rubber. Handlebar: North Road raised with roller lever brakes. Mudguards: All steel ribbed with chrome-plated tip. Saddle: Leatheries No. 711. Finish: Best Black enamel, lined Red and Gold. Usual bright parts chromium-plated. Fittings: Kit bag, tools, inflator and reflector ..... £12 19 6