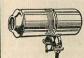

## DYNAMO SETS

LUCAS
King Minor. A lightweight
streamlined model, incorporating a small car style
"Light Unit" of unique
design. The single bulb
light unit projects an intense
spot beam with ample local

illumination. Complete with twin cable and C.D.33A. Dynamo with combined 1½ in. tail lamp.

Silver finish .. 34/6 Chrome finish .. 37/-

Silver finish .. 36/6 Chrome finish .. 39/Details as above.

unit. 1½ in. rear lamp.
Optically designed lens with special bulb shield.
Provision for standby battery operated by two-way switch. Less battery.

Silver finish .. 42/6 Chrome finish .. 47/6 VCT.88 ...

Lucas Ambassador. Headlamp incorporates the large Light Unit with single bulb. The lens rim illuminates to provide all round visibility without upward glare. Complete with C.D.33A. Dynamo and combined  $1\frac{1}{2}$  in. tail lamp. Silver finish . . . . 39/6