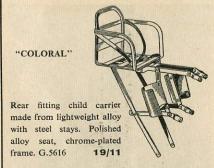

| For tool bags, $12 \times \frac{1}{2}$ in. G.3013 $3\frac{1}{2}$ d |
| Basket Straps, $9 \times \frac{1}{2}$ in. G.6692 3d. | Straps for toe clips see page 33.                                  |
|                                                      |                                                                    |

## The Halford Cycle Co. Ltd. Branches throughout Gt. Britain

## CHILD CARRIERS



Top tube, leatherette covered saddle with sponge rubber interior, complete with footrests.



"DERRETTS" CHILD CARRIER

A "saddle" pattern carrier with spring back rest. Instantly detachable when not in use. Saddle fits in double socket for immediate removal.

Soft rubber seat in assorted colours, adjustable footrest. Fits any cycle, lady's or gent's. G.5097 .. 18/6

# CHILD CARRIERS





## CARRIER SPARES



Leather carrier straps, 27 × ½ in. G.2357 82d. 48 × § in. G.9537 1/41

3½d. each

The Halford Cycle Co. Ltd. Branches throughout Gt. Britain

## CYCLISTS CLOTHING



## P.V.C. WATERPROOFS

A strong supported fabric cloth with Plastic Impregnated Coating GUARANTEED WATERPROOF. All principal seams welded for increased strength and complete waterproofing. Will not discolour and does not crack or peel. Lightweight but very strong.

Unless abused these garments will give excellent service. When wet they must be allowed to dry naturally; artificial heat should not be used.

#### CAPES

42 in. length, button front, vertical opening, wide skirt, Collar and all main seams welded, in Black or Gold. R.5722 .. .. .. 27/9

42 in. length, 8 in. zip opening vertical, 128 in. skir