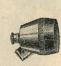

## DYNAMO SETS

LUCAS
King Minor. A lightweight
streamlined model, incorporating a small car style
"Light Unit" of unique
design. The single bulb
light unit projects an intense
spot beam with ample local

illumination. Complete with twin cable and C.D.33A. Dynamo with combined 1½ in. tail lamp.

Silver finish .. 34/6 Chrome finish .. 37/-

Silver finish .. 36/6 Chrome finish .. 39/Details as above.

unit. 1½ in. rear lamp.
Optically designed lens with special bulb shield.
Provision for standby battery operated by two-way switch. Less battery.