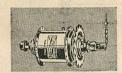

FC. Four-speed, close ratio. 9.1% increase, 10% and 25% decrease from normal. Specially designed for Massed Start Races .. .. .. .. 55/9

The Famous "Dyno-Hub" The most popular form of Cycle Lighting, silent, frictionless and trouble free. .. 51/6 | 5-speed Front dyno-hub (G.H.6) 6 volts.

3-speed and dyno-hub 4-speed and dyno-hub combined

4-speed Gear. Solo ... 4-speed Gear. Tandem 3-speed Gear. "Ace" Solo
4-speed Gear. Benelux Solo
4-speed Gear. Benelux Solo
4-speed Gear. Benelux Solo 4-speed Gear. Benelux Solo ½ × 3 in. 5-speed Gear. Benelux Solo ...