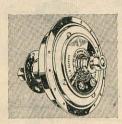

#### STURMEY-ARCHER

| and the same | 40 115 | ASSESSED BY | -   |    |
|--------------|--------|-------------|-----|----|
| R            | oad    | ster        | Gea | TS |

AW. Three-speed, wide ratio, 331% increase. 25% decrease from normal. Specially suitable for Roadster machines .. .. .. .. 40/9

FW. Four-speed, wide ratio. The great advantage of this Hub against the corresponding three-speed lies in the fact that there are two normal gears. Ratios give 26.6% increase, 21% and 33% decrease from normal. There is no doubt that this is the Hub of the future, as far as Roadster machines are concerned .. .. .. .. .. .. 45/-

AM. Three-speed, medium ratio. 15.55% increase, 13.46% decrease from normal. Ideally suitable for Sports machines .. .. .. .. 47/3

FM. Four-speed, medium ratio. 12.5% increase. 14.3% and 331% decrease from normal. Unquestionably the best all-round Club Gear .. .. 53/-

FC. Four-speed, close ratio. 9.1% increase, 10% and 25% decrease from normal. Specially designed for Massed Start Races .. .. .. .. 55/9

The Famous "Dyno-Hub" The most popular form of Cycle Lighting, silent, frictionless and trouble free. .. 51/6 | 5-speed Front dyno-hub (G.H.6) 6 volts.