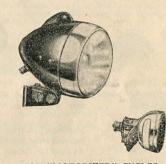

## DYNAMO SETS

LUCAS
King Minor. A lightweight
streamlined model, incorporating a small car style
"Light Unit" of unique
design. The single bulb
light unit projects an intense
spot beam with ample local

illumination. Complete with twin cable and C.D.33A. Dynamo with combined 1½ in. tail lamp.

Silver finish .. 34/6 Chrome finish .. 37/-

Silver finish .. 36/6 Chrome finish .. 39/Details as above.

unit. 1½ in. rear lamp.
Optically designed lens with special bulb shield.
Provision for standby battery operated by two-way switch. Less battery.

Silver finish .. 42/6 Chrome finish .. 47/6 VCT.88 ...

Lucas Ambassador. Headlamp incorporates the large Light Unit with single bulb. The lens rim illuminates to provide all round visibility without upward glare. Complete with C.D.33A. Dynamo and combined  $1\frac{1}{2}$  in. tail lamp. Silver finish . . . . 39/6