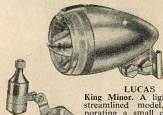

## DYNAMO SETS

LUCAS
King Minor. A lightweight
streamlined model, incorporating a small car style
"Light Unit" of unique
design. The single bulb
light unit projects an intense
spot beam with ample local

illumination. Complete with twin cable and C.D.33A. Dynamo with combined 1½ in. tail lamp.

Silver finish .. 34/6 Chrome finish .. 37/-

Silver finish .. 36/6 Chrome finish .. 39/Details as above.

unit. 1½ in. rear lamp.
Optically designed lens with special bulb shield.
Provision for standby battery operated by two-way switch. Less battery.