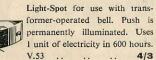

## DYNAMO SETS

LUCAS
King Minor. A lightweight
streamlined model, incorporating a small car style
"Light Unit" of unique
design. The single bulb
light unit projects an intense
spot beam with ample local

illumination. Complete with twin cable and C.D.33A. Dynamo with combined 1½ in. tail lamp.

Silver finish .. 34/6 Chrome finish .. 37/-

Silver finish .. 36/6 Chrome finish .. 39/Details as above.

unit. 1½ in. rear lamp.
Optically designed lens with special bulb shield.
Provision for standby battery operated by two-way switch. Less battery.

Silver finish .. 42/6 Chrome finish .. 47/6 VCT.88 ...

Lucas Ambassador. Headlamp incorporates the large Light Unit with single bulb. The lens rim illuminates to provide all round visibility without upward glare. Complete with C.D.33A. Dynamo and combined  $1\frac{1}{2}$  in. tail lamp. Silver finish . . . . 39/6