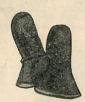

Boy's Leather Gauntlets. fleece lined. Sizes:  $6\frac{1}{4}$ , 7,  $7\frac{1}{2}$ . M/G398. . . pair 14/11

**CYCLISTS** 

CLOTHING

Tan Gauntlets. Roller strap fastening. Fleece lined. M.2195 .. .. 21/-

Tan Leather, fleece lined.

Leatherette cuff. M.3747 .. . . 19/6

Tan Hide. Rexine cuff. Lined fleece. M.1417 .. .. 23/-

Natural Sheepskin Mitts. M/V81 .. .. 13/6

Black Leather Mitts, bag type. Imitation lamb lined cuff, palm lined fleece. M/4109M .. .. 47/6