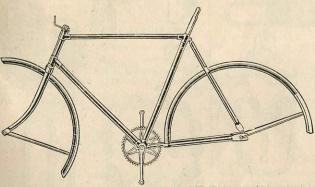

### LENTON SPORTS

Frame: 21 in. and 23 in. Reynolds "531" tubing, entirely brazed-up. Cut-away lugs and pencil backstays. Angles: Head 73°: Seat 71°. Fork: "D" blades with solid ends, Wheels: 26 in. × 1½ in. Endrick rims. Tyres: Dunlop Speed with "Air-seal" tubes and pressure valves. Cranks: 6½ in. fluted. Chainwheel: 46T 3-star arm with detachable ring. Chain: Renold "Elite". Pedals: Raleigh "Quill" pattern. Ladies — 3½ in. rubber. Handlebar: Maes pattern with 2½ in. extension. Ladies— special design. R.1. Silver Grey sleeve grips. Brakes: Raleigh

calliper. Mudguards: White celluloid with twin detachable stays. Mudflap. Saddle: Brooks B15 with chromiumplated undercarriage. Finish: Choice of special super-chromatic Lenton Green with Cream lining. Flamboyant Royal Carmine with Gold lining, or Flamboyant Electric Blue with Cream lining. All colours have attractive transfers. Frames and forks are enamelled on spra-bonderized rust-proof surface. Usual bright parts Raleigh chromium-plated. Fittings: Kittbags, tools, inflator, reflector, fork lamp brack-Gear: S.A.-4-spd. £719 6 6