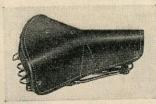

calliper. Mudguards: White celluloid with twin detachable stays. Mudflap. Saddle: Brooks B15 with chromiumplated undercarriage. Finish: Choice of special super-chromatic Lenton Green with Cream lining. Flamboyant Royal Carmine with Gold lining, or Flamboyant Electric Blue with Cream lining. All colours have attractive transfers. Frames and forks are enamelled on spra-bonderized rust-proof surface. Usual bright parts Raleigh chromium-plated. Fittings: Kittbags, tools, inflator, reflector, fork lamp brack-Gear: S.A.-4-spd. £719 6 6

chrome-plated tip. Saddle: Lycett's L15N or Lycett's spring seat. Finish: Attractive colours — Flamboyant Crimson, Magenta, Brilliant Green or Brilliant Red, suitably lined. Bright parts chromium-plated. Fittings: Touring bag, tools, inflator,