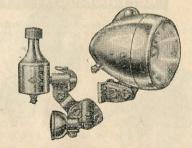

## CYCLE LAMPS

## REPLACEMENT DYNAMOS AND LAMPS

All Rear Lamps except V.4975 have 11 in. Red Lens to conform with new regulations which come into operation 1st October, 1955.

Torpedo shaped replacement Dynamo Headlamp, heavily chrome-plated on brass. V.5669 .. .. ..

Replacement 6 volt 3 watt Dynamo, British made and guaranteed. V.1180A .. 14/6

Stadium 11 in. large aperture Dynamo Rear Lamp, with allround visibility, less bulb. V.525 .. .. 2/6

Starlight Dynamo Rear Lamp, 11 in. diameter, plastic body, less bulb. V.1268 .. 2/6