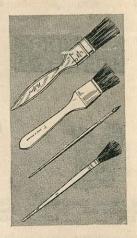

## BRUSHES

Halford flat varnishing brushes are made from the finest quality China bristles. Each brush is rubber set and at the price are undoubtedly the finest value

| Hali       | ford Supre           | me    |           |                               |    |         |
|------------|----------------------|-------|-----------|-------------------------------|----|---------|
| in.        | G.4790<br>G.4742     | ::    | 1/7 2/6   | å in. G.4793<br>1½ in. G.4797 | :: | 1/9 4/6 |
| For        | Cellulose,<br>G.5115 | Squi  | rrel Hair |                               |    |         |
| Art<br>No. | Lining B: 5, G.5544  | rushe | s 1/-     | No. 3, G.5219                 |    | 10½d.   |
| Mor<br>Sma | os<br>ill, G.16/0    |       | 1/8       | Large, G.3339                 |    | 2/3     |