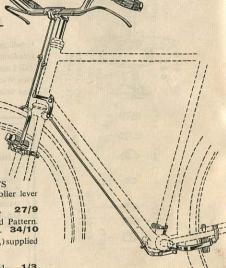

# HALFORD CYCLES

Net Cash Price £12 19 6 (Tax paid)

Terms: £1 deposit and 38 weekly payments of 7/5 or 39/- deposit and 52 weekly payments of 5/1

Frame: Ladies' and Gent's 21 in, and 23 in. Built of best quality steel tubing. "D" fork blades. Wheels:  $26 \times 1\frac{1}{8}$  in Westwood. Gear: Single, 18T freewheel. Bayliss-Wiley hubs. Tyres: Dunlop. Chainwheel: Ladies' 44T, Gent's 48T. Pedals: Rubber. Handlebar: North Road raised with roller lever brakes. Mudguards: All steel ribbed with chrome-plated tip. Saddle: Leatheries No. 711. Finish: Best Black enamel, lined Red and Gold. Usual bright parts chromium-plated. Fittings: Kit bag, tools, inflator and reflector ..... £12 19 6