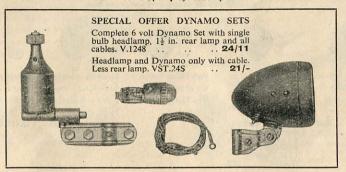

#### MILLER

Sports Streamlined Model with 2\(\frac{3}{4}\) in. torpedo headlamp. 1\(\frac{1}{2}\) in. rear lamp. Single bulb model. All chrome headlamp. 6 volt lightweight dynamo, incorporating tail lamp. V.535T/C ... 32/6

Twin Bulb Headlamp Set as V.536T., but with all chrome headlamp. 6 volt lightweight dynamo and  $1\frac{1}{2}$  in rear lamp. V.537T . . . . . . 42/6

FOR "MOTORIZED" CYCLES

Head and 1½ in. Tail Lamp Set for power-assisted cycles complete with all cables. V.6TM ... 25/-

Battery Head and Tail Lamps, page 11. Bulbs, page 41.