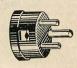

## DYNAMO SETS

LUCAS
King Minor. A lightweight
streamlined model, incorporating a small car style
"Light Unit" of unique
design. The single bulb
light unit projects an intense
spot beam with ample local

illumination. Complete with twin cable and C.D.33A. Dynamo with combined 1½ in. tail lamp.

Silver finish .. 34/6 Chrome finish .. 37/-

Silver finish .. 36/6 Chrome finish .. 39/Details as above.

unit. 1½ in. rear lamp.
Optically designed lens with special bulb shield.
Provision for standby battery operated by two-way switch. Less battery.

Silver finish .. 42/6 Chrome finish .. 47/6 VCT.88 ...

Lucas Ambassador. Headlamp incorporates the large Light Unit with single bulb. The lens rim illuminates to provide all round visibility without upward glare. Complete with C.D.33A. Dynamo and combined  $1\frac{1}{2}$  in. tail lamp. Silver finish . . . . 39/6