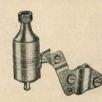

## DYNAMO SETS

LUCAS
King Minor. A lightweight
streamlined model, incorporating a small car style
"Light Unit" of unique
design. The single bulb
light unit projects an intense
spot beam with ample local

illumination. Complete with twin cable and C.D.33A. Dynamo with combined 1½ in. tail lamp.

Silver finish .. 34/6 Chrome finish .. 37/-

Silver finish .. 36/6 Chrome finish .. 39/Details as above.

unit. 1½ in. rear lamp.
Optically designed lens with special bulb shield.
Provision for standby battery operated by two-way switch. Less battery.

Silver finish .. 42/6 Chrome finish .. 47/6 VCT.88 ...

Lucas Ambassador. Headlamp incorporates the large Light Unit with single bulb. The lens rim illuminates to provide all round visibility without upward glare. Complete with C.D.33A. Dynamo and combined  $1\frac{1}{2}$  in. tail lamp. Silver finish . . . . 39/6