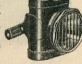

## DYNAMO SETS

LUCAS
King Minor. A lightweight
streamlined model, incorporating a small car style
"Light Unit" of unique
design. The single bulb
light unit projects an intense
spot beam with ample local

illumination. Complete with twin cable and C.D.33A. Dynamo with combined 1½ in. tail lamp.

Silver finish .. 34/6 Chrome finish .. 37/-

Silver finish .. 36/6 Chrome finish .. 39/Details as above.

unit. 1½ in. rear lamp.
Optically designed lens with special bulb shield.
Provision for standby battery operated by two-way switch. Less battery.