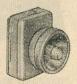

#### DYNAMO UNITS

This lightweight efficiency generator No. C.D.33A is supplied with all the Lucas sets shown on this page. 6 volt, 3.3 watts, weight 2‡ ounces.

TAIL LAMPS ONLY
This streamlined King Torpedo
model has a Red transparent
lens, 1½ in. diameter, providing
an intense light to the rear with
a very wide angle of visibility.
Weight 1½ ounces.
VCT 88