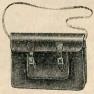

Brooks "Mossbrook", with two side pockets. 13 × 8 × 9½ in. fitted with quick release rod and "D" loops for cape straps. G.2048 .. .. .. 37/6

Leather Cloth School Satcher in black or brown, complete with shoulder strap and provision for fitting to cycle if required. G.5658 .. 13/-