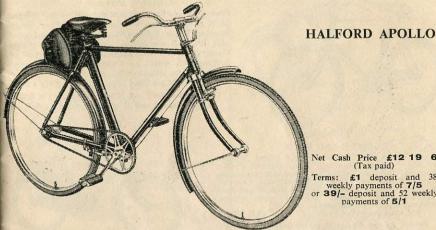

# HALFORD CYCLES

Net Cash Price £12 19 6 (Tax paid)

Terms: £1 deposit and 38 weekly payments of 7/5 or 39/- deposit and 52 weekly payments of 5/1

Frame: Ladies' and Gent's 21 in, and 23 in. Built of best quality steel tubing. "D" fork blades. Wheels:  $26 \times 1\frac{1}{8}$  in Westwood. Gear: Single, 18T freewheel. Bayliss-Wiley hubs. Tyres: Dunlop. Chainwheel: Ladies' 44T, Gent's 48T. Pedals: Rubber. Handlebar: North Road raised with roller lever brakes. Mudguards: All steel ribbed with chrome-plated tip. Saddle: Leatheries No. 711. Finish: Best Black enamel, lined Red and Gold. Usual bright parts chromium-plated. Fittings: Kit bag, tools, inflator and reflector ..... £12 19 6

| Additional equipment available on th | hese 1 | models.   |       |         |        |          |          |        |     |    |    |   |
|--------------------------------------|--------|-----------|-------|---------|--------|----------|----------|--------|-----|----|----|---|
| Sturmey-Archer 3-speed gear AW       |        |           |       |         |        |          | Visit    |        | 40. | £2 | 0  | 9 |
| Sturmey-Archer 4-speed gear FW       |        |           |       |         |        |          |          |        |     | £2 | 5  | 7 |
| Sturmey-Archer 6 volt. front dyno-h  | nub    |           |       |         |        |          |          |        |     | £2 | 11 | 6 |
| Sturmey-Archer dyno-three combined   | d 3-s  | peed gear | and 6 | volt. d | yno-hu | b with o | dry batt | ery un | t   | £4 | 15 | 9 |