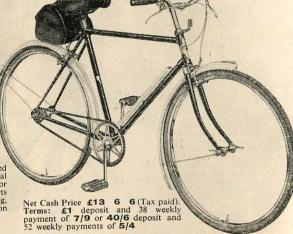

Frame: Gent's 21 in. and 23 in. Lady's 21 in. only. Cutaway lugs. Entirely brazed up. "D" fork blades with solid ends. Brazed on pump pegs. Wheels: 26 × 1\( \frac{3}{2} \) in. Endrick. Hubs: Bayliss-Wiley. Tyres: Dunlop Speed. Gears: 18T freewheel. Chainwheel: 46T with 6\( \frac{3}{2} \) in. cranks. Pedals: rubber. Handlebar: North Road raised or All Rounder. Adjustable stem. Brakes: Monitor Sheerline. Mudguards: All steel Black or White. Saddle: Leatheries 71 or Spring Seat .... £13 6 6 Frame: Gent's 21 in. and 23 in.

Finish: Superior Black enamel, lined Red and Gold. Colours: Optional extra, Flamboyant Magenta or Green, suitably lined. Bright parts chromium-plated. Fittings: Kitbag, inflator and reflector, chainguard on Lady's.

|                                |         |       |      |      |    |      | 100000000000000000000000000000000000000 | Ch. Li |   |
|--------------------------------|---------|-------|------|------|----|------|-----------------------------------------|--------|---|
| Additional equipment available | on thes | e mod | els. |      |    |      |                                         | 0      | 6 |
| Flamboyant colour              |         |       | • •  | <br> |    | <br> | <br>                                    | £1 0   | ő |
| Oilbath gearcase               |         |       |      | <br> |    | <br> | <br>                                    | 50 0   | 9 |
| Sturmey-Archer 3-speed AW      |         |       |      | <br> | ., | <br> | <br>                                    | £2 U   | 7 |
| Sturmey-Archer 4-speed FW      |         |       |      | <br> |    | <br> | <br>***                                 | £2 5   | 6 |
| Sturmey-Archer 6 volt. front   | dyno.   |       |      | <br> |    | <br> | <br>                                    | 22 11  |   |
|                                |         |       |      |      |    |      |                                         |        |   |