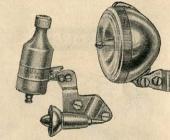

## DYNAMO SETS

LUCAS
King Minor. A lightweight
streamlined model, incorporating a small car style
"Light Unit" of unique
design. The single bulb
light unit projects an intense
spot beam with ample local

illumination. Complete with twin cable and C.D.33A. Dynamo with combined 1½ in. tail lamp.

Silver finish .. 34/6 Chrome finish .. 37/-

Silver finish .. 36/6 Chrome finish .. 39/Details as above.

unit. 1½ in. rear lamp.
Optically designed lens with special bulb shield.
Provision for standby battery operated by two-way switch. Less battery.