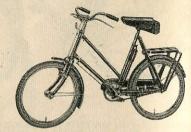

# HALFORD CYCLES

Net Cash Price £12 19 6 (Tax paid)

Terms: £1 deposit and 38 weekly payments of 7/5 or 39/- deposit and 52 weekly payments of 5/1

Frame: Ladies' and Gent's 21 in, and 23 in. Built of best quality steel tubing. "D" fork blades. Wheels:  $26 \times 1\frac{1}{8}$  in Westwood. Gear: Single, 18T freewheel. Bayliss-Wiley hubs. Tyres: Dunlop. Chainwheel: Ladies' 44T, Gent's 48T. Pedals: Rubber. Handlebar: North Road raised with roller lever brakes. Mudguards: All steel ribbed with chrome-plated tip. Saddle: Leatheries No. 711. Finish: Best Black enamel, lined Red and Gold. Usual bright parts chromium-plated. Fittings: Kit bag, tools, inflator and reflector ..... £12 19 6