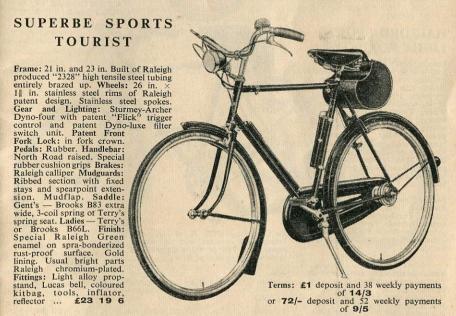

#### HALFORD SPORTS

Frame: Gent's 21 in. and 23 in. Lady's 21 in. only 72° head, cutaway lugs. "2030" special steel tubing, entirely brazed up. "D" fork blades with solid ends. Brazed on pump pegs Wheels: 26 × 1½ in. Endrick. Hubs: Bayliss-Wiley. Tyres: Dunlop White Sprite. Chainwheel: 46T, 6½ in. cranks. Pedals: Gent's; sports rat trap. Lady's; 3½ in. rubber. Handlebar: Pelissier or All Rounder. Shockstop grip. Adjustable stem. Brakes: Monitor Sheerline. Mudguards: All steel ribbed, en amelled White with chrome-plated tip. Saddle:

chrome-plated tip. Saddle: Lycett's L15N or Lycett's spring seat. Finish: Attractive colours — Flamboyant Crimson, Magenta, Brilliant Green or Brilliant Red, suitably lined. Bright parts chromium-plated. Fittings: Touring bag, tools, inflator,

£13 18 6

Additional equipment available on these models.

Simplex 3-spd. £2 4 0 Cyclo 3-spd. £2 16 8 S.A. AM £2 6 5 S.A. FM £2 13 1 S.A. Front Dyno £2 11 6 Celluloid guards 3 6

Net Cash Price £13 18 6 (Tax paid) Terms: £1 deposit and 38 weekly payments of 8/- or 42/- deposit and 52 weekly payments of 5/6