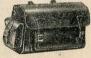

#### FOPULAR PROPRIETARY MAKES

Baycliff "Moorside". Black leather cloth, one end pocket. Size  $10 \times 8\frac{1}{4} \times 7$  in. G.5133 . . . . 16/2 Baycliff "Goodwill". Two end pockets, 13 × 7 × 7 in. G.4948 .. .. .. .. .. .. .. .. .. .. .. 19/2