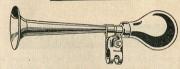

## BELLS



A good quality rotary pattern Bell. 2½ in. dome, N.P. finish. G.5508 . . . . . 1/8

As above, but chrome finish with "emblem" on dome.
G.5358 ... 2/6

Miller Rotary Action C.P. Bell. 2 in. dome. G.420. . 3/3





Miller Rotary Bell, brass dome, C.P. finish. Band clip. G.520 . . . . . 3/9

Lucas Rotary Action 2 % in. steel dome. Chrome-plated (as illustration). G.3 . . 4/-





LUCAS CHALLIS BELLS
Silver finish. G.30S
4/Steel dome, chrome
G.30 . . . . 4/6
Bell metal dome, sports
type, chrome. G.50
6/-

#### REVOLVING CHIME

British-made Chime Bell Chrome-plated, G.5548 **5/9** Lucas Chime, Bell metal dome, as shown, G.32 **10/6** 



#### JUVENILE BELLS

Juvenile Bell. Assorted anodized colours. G.5045 ... 2/-

With polished dome and reversible clip. As illustrated.

### HORNS



Juvenile Horn, assorted anodized colours, 5½ in. G.5012
Small type, black or coloured finish. 1/11
Superior Horn in assorted colours. G.109
Large size 10½ in. black. G.4813 (as shown)
Silver. G.5048



handlebar fitting, less battery. G.5604 .. 6/11½ Batteries from. 6½d. each

Vidor Electric Cycle



## MIRRORS



Round Type 2½ in. with adjustable clip. G.4612 ... 1/11

Stadium Round Type. Best quality, as illustrated. G.5245 ... 6/-



Stadium Oblong Type,  $3\frac{1}{2} \times 2\frac{1}{2}$  in. Chromium-plated. G.5357 ... 7/6



Round pattern handlebar mirror, 3 in. diameter, N.P. with positive ball adjustment on mirror, G.5654 3/9



Round pattern handlebar mirror, 3 in. diameter, N.P. with ball joint. Adjustable in any position. G.5662 . . 2/6



## The Halford Cycle Co. Ltd. Branch