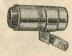

#### MILLER

Sports Streamlined Model with 2\(\frac{3}{4}\) in. torpedo headlamp. 1\(\frac{1}{2}\) in. rear lamp. Single bulb model. All chrome headlamp. 6 volt lightweight dynamo, incorporating tail lamp. V.535T/C ... 32/6

Twin Bulb Headlamp Set as V.536T., but with all chrome headlamp. 6 volt lightweight dynamo and  $1\frac{1}{2}$  in rear lamp. V.537T . . . . . . 42/6

FOR "MOTORIZED" CYCLES

Head and 1½ in. Tail Lamp Set for power-assisted cycles complete with all cables. V.6TM ... 25/-