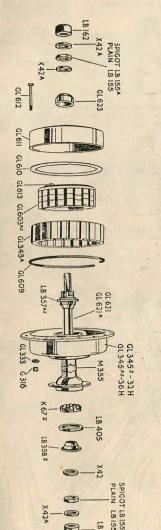

FC. Four-speed, close ratio. 9.1% increase, 10% and 25% decrease from normal. Specially designed for Massed Start Races .. .. .. .. 55/9

The Famous "Dyno-Hub" The most popular form of Cycle Lighting, silent, frictionless and trouble free. .. 51/6 | 5-speed Front dyno-hub (G.H.6) 6 volts.

3-speed and dyno-hub 4-speed and dyno-hub combined

4-speed Gear. Solo ... 4-speed Gear. Tandem 3-speed Gear. "Ace" Solo
4-speed Gear. Benelux Solo
4-speed Gear. Benelux Solo
4-speed Gear. Benelux Solo 4-speed Gear. Benelux Solo ½ × 3 in. 5-speed Gear. Benelux Solo ...

3-speed complete with triple freewheels
4-speed and 5-speed Gears only . Each
Freewheel assemblies for above:

See the full selection at your nearest Halford Branch