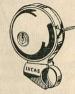

## REPLACEMENT DYNAMOS AND LAMPS

All Rear Lamps except V.4975 have 11 in. Red Lens to conform with new regulations which come into operation 1st October, 1955.

Torpedo shaped replacement Dynamo Headlamp, heavily chrome-plated on brass. V.5669 .. .. ..

Replacement 6 volt 3 watt Dynamo, British made and guaranteed. V.1180A .. 14/6

Stadium 11 in. large aperture Dynamo Rear Lamp, with allround visibility, less bulb. V.525 .. .. 2/6

Starlight Dynamo Rear Lamp, 11 in. diameter, plastic body, less bulb. V.1268 .. 2/6