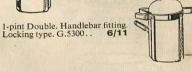

/-

### **BARS & BRAKES**

COMPLETE WITH ALL BRAKE PARTS

Expander bolt fitting. North Road raised bars. Roller lever brakes. Chromium-plated bars and brake parts.

27/9

Phillip's Bars and Brake Sets. North Road Raised Pattern.

to order EXPANDER BOLTS

For handlebar stems, with cone and washer. G.1441 1/3

The Halford Cycle Co. Ltd. Branches throughout Gt. Britain

## FEEDING BOTTLES

The bottles we supply are guaranteed by the manufacturers to be so treated as not to be adversely affected by chemical re-action from any drinks likely to be carried.



Coloral Bottle, straight sided, ribbed, anodized in colours, with cork. ½-pint size. G.5628 . . . 2/11

Coloral Bottle, 1-pint size. G.5298 .. .. 4

Coloral Standard Carriers. 12-pint Single. Handlebar or down tube fitting ... ... 2/-









## HANDLEBAR GRIPS



Popular 4 in. rubber, ¼ in. diameter, black. G.3565 ... 10d. pair

Stadium 4½ in. rubber, ¾ in. diameter, red or black.
G.5277 1/6 pair





Shockstop 4 in. rubber, in., black. G.52 . 1/7 pair

As above, but 4\s in. long. G.54.. 1/7 pair



Shockstop Sponge Rubber, assorted colours,  $7\frac{3}{8}$  in. G.53 ... ... ... ... ... ... 2/- pair



Shockstop 5 in. Grey or beige colour. G.26 5/6 pair



FOR JUVENILE CYCLES § in. Rubber for positive grip. G.4027 . . 8d. pair § in. Rubber comfortable positive grip.

G.5373 . . . 9d. pair

Bluemel Plastic  $\frac{7}{8}$  in, Black or colours, G.274 2/- pair



#### HANDLEBAR TAPE

Transparent or opaque Plastic Tape. Ten assorted colours, self sealing. 3 yard rolls. G.5623... 1/3

# GRIPS AND HEAD PARTS

## HEAD PARTS



BA