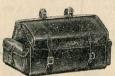

## "HALFORD RENSHAW"

Oval Shaped Bag. One end pocket, 11 × 9 × 6 in. Black piping. detachable stiffener. G.5130 .. .. 13/9

"HALFORD RENSHAW" Two End Pockets, 12 × 6½ × 8 in. Detachable stiffener. G.5135 18/-

Leather Cloth Oval Shape two end pockets, one front pocket  $12\frac{1}{2} \times 7 \times 7$  in. .. .. 22/4