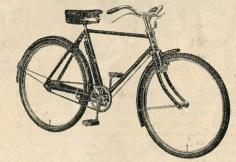

### LENTON SPORTS

Frame: 21 in. and 23 in. Reynolds "531" tubing, entirely brazed-up. Cut-away lugs and pencil backstays. Angles: Head 73°: Seat 71°. Fork: "D" blades with solid ends, Wheels: 26 in. × 1½ in. Endrick rims. Tyres: Dunlop Speed with "Air-seal" tubes and pressure valves. Cranks: 6½ in. fluted. Chainwheel: 46T 3-star arm with detachable ring. Chain: Renold "Elite". Pedals: Raleigh "Quill" pattern. Ladies — 3½ in. rubber. Handlebar: Maes pattern with 2½ in. extension. Ladies— special design. R.1. Silver Grey sleeve grips. Brakes: Raleigh

calliper. Mudguards: White celluloid with twin detachable stays. Mudflap. Saddle: Brooks B15 with chromiumplated undercarriage. Finish: Choice of special super-chromatic Lenton Green with Cream lining. Flamboyant Royal Carmine with Gold lining, or Flamboyant Electric Blue with Cream lining. All colours have attractive transfers. Frames and forks are enamelled on spra-bonderized rust-proof surface. Usual bright parts Raleigh chromium-plated. Fittings: Kittbags, tools, inflator, reflector, fork lamp brack-Gear: S.A.-4-spd. £719 6 6