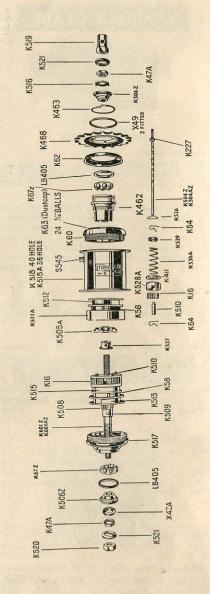

| 10 | 0     |
| The Report Color Control of the Color of the | AND DESCRIPTION OF THE PERSON NAMED IN COLUMN TWO IS NOT THE PERSON NAMED IN COLUMN TWO IS NAMED IN COLUM |    |       |



## STURMEY-ARCHER PARTS



# GH6. HUBS 6 VOLT DYNO HUB

|          |                                     | S. | d.   |
|----------|-------------------------------------|----|------|
| LB.162   | Axle-nut                            |    | 4    |
| X42A     | Axle washer (\frac{1}{8} in. thick) |    | 1    |
| LB.155   | Cone lock nut (spigotted)           |    | 3    |
| LB.155A  | Cone lock nut (spigotted)           |    | 3    |
| GL.623   | Spacing cap                         |    | 31/2 |
| GL.612   | Magnet fixing screw                 |    | 2    |
| GL.611   | Cover plate                         | 1  | 6    |
| GL.610   | Patent number disc                  |    | 1    |
| GL.613   | Terminal nut for armature           |    | 1    |
| GL.603AZ | Armature complete