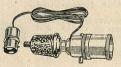

## DYNAMO SETS

LUCAS
King Minor. A lightweight
streamlined model, incorporating a small car style
"Light Unit" of unique
design. The single bulb
light unit projects an intense
spot beam with ample local

illumination. Complete with twin cable and C.D.33A. Dynamo with combined 1½ in. tail lamp.

Silver finish .. 34/6 Chrome finish .. 37/-

Silver finish .. 36/6 Chrome finish .. 39/Details as above.

unit. 1½ in. rear lamp.
Optically designed lens with special bulb shield.
Provision for standby battery operated by two-way switch. Less battery.