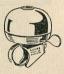

#### MILLER

Sports Streamlined Model with 2\(\frac{3}{4}\) in. torpedo headlamp. 1\(\frac{1}{2}\) in. rear lamp. Single bulb model. All chrome headlamp. 6 volt lightweight dynamo, incorporating tail lamp. V.535T/C ... 32/6

Twin Bulb Headlamp Set as V.536T., but with all chrome headlamp. 6 volt lightweight dynamo and  $1\frac{1}{2}$  in rear lamp. V.537T . . . . . . 42/6

FOR "MOTORIZED" CYCLES

Head and 1½ in. Tail Lamp Set for power-assisted cycles complete with all cables. V.6TM ... 25/-