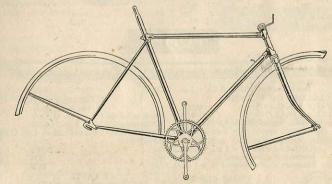

#### HALFORD SPORTS

Frame: Gent's 21 in. and 23 in. Lady's 21 in. only 72° head, cutaway lugs. "2030" special steel tubing, entirely brazed up. "D" fork blades with solid ends. Brazed on pump pegs Wheels: 26 × 1½ in. Endrick. Hubs: Bayliss-Wiley. Tyres: Dunlop White Sprite. Chainwheel: 46T, 6½ in. cranks. Pedals: Gent's; sports rat trap. Lady's; 3½ in. rubber. Handlebar: Pelissier or All Rounder. Shockstop grip. Adjustable stem. Brakes: Monitor Sheerline. Mudguards: All steel ribbed, en amelled White with chrome-plated tip. Saddle:

chrome-plated tip. Saddle: Lycett's L15N or Lycett's spring seat. Finish: Attractive colours — Flamboyant Crimson, Magenta, Brilliant Green or Brilliant Red, suitably lined. Bright parts chromium-plated. Fittings: Touring bag, tools, inflator,