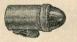

Silver finish .. 42/6 Chrome finish .. 47/6 VCT.88 ...

Lucas Ambassador. Headlamp incorporates the large Light Unit with single bulb. The lens rim illuminates to provide all round visibility without upward glare. Complete with C.D.33A. Dynamo and combined  $1\frac{1}{2}$  in. tail lamp. Silver finish . . . . 39/6