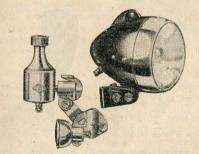

# CYCLE

## DYNAMO SETS

#### MILLER

Sports Streamlined Model with 2\(\frac{3}{4}\) in. torpedo headlamp. 1\(\frac{1}{2}\) in. rear lamp. Single bulb model. All chrome headlamp. 6 volt lightweight dynamo, incorporating tail lamp. V.535T/C ... 32/6

Twin Bulb Headlamp Set as V.536T., but with all chrome headlamp. 6 volt lightweight dynamo and  $1\frac{1}{2}$  in rear lamp. V.537T . . . . . . 42/6

FOR "MOTORIZED" CYCLES

Head and 1½ in. Tail Lamp Set for power-assisted cycles complete with all cables. V.6TM ... 25/-