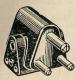

## DYNAMO SETS

LUCAS
King Minor. A lightweight
streamlined model, incorporating a small car style
"Light Unit" of unique
design. The single bulb
light unit projects an intense
spot beam with ample local

illumination. Complete with twin cable and C.D.33A. Dynamo with combined 1½ in. tail lamp.

Silver finish .. 34/6 Chrome finish .. 37/-

Silver finish .. 36/6 Chrome finish .. 39/Details as above.

unit. 1½ in. rear lamp.
Optically designed lens with special bulb shield.
Provision for standby battery operated by two-way switch. Less battery.

Silver finish .. 42/6 Chrome finish .. 47/6 VCT.88 ...

Lucas Ambassador. Headlamp incorporates the large Light Unit with single bulb. The lens rim illuminates to provide all round visibility without upward glare. Complete with C.D.33A. Dynamo and combined  $1\frac{1}{2}$  in. tail lamp. Silver finish . . . . 39/6