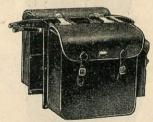

## **PANNIER BAGS**

Baycliff Solo, Black leather cloth with stiffener.  $12 \times 11 \times 4\frac{1}{2}$  in. (Two bags only). G.4949 .. .. .. .. .. 44/11 pair

Carrier, all steel strip with clip fitting. G.5167 .. .. .. .. .. 12/6 each