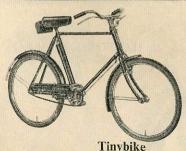

Frame: Gent's 21 in. and 23 in. Lady's 21 in. only. Cutaway lugs. Entirely brazed up. "D" fork blades with solid ends. Brazed on pump pegs. Wheels: 26 × 1\( \frac{3}{2} \) in. Endrick. Hubs: Bayliss-Wiley. Tyres: Dunlop Speed. Gears: 18T freewheel. Chainwheel: 46T with 6\( \frac{3}{2} \) in. cranks. Pedals: rubber. Handlebar: North Road raised or All Rounder. Adjustable stem. Brakes: Monitor Sheerline. Mudguards: All steel Black or White. Saddle: Leatheries 71 or Spring Seat .... £13 6 6 Frame: Gent's 21 in. and 23 in.

Finish: Superior Black enamel, lined Red and Gold. Colours: Optional extra, Flamboyant Magenta or Green, suitably lined. Bright parts chromium-plated. Fittings: Kitbag, inflator and reflector, chainguard on Lady's.