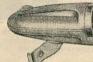

## DYNAMO SETS

LUCAS
King Minor. A lightweight
streamlined model, incorporating a small car style
"Light Unit" of unique
design. The single bulb
light unit projects an intense
spot beam with ample local

illumination. Complete with twin cable and C.D.33A. Dynamo with combined 1½ in. tail lamp.

Silver finish .. 34/6 Chrome finish .. 37/-

Silver finish .. 36/6 Chrome finish .. 39/Details as above.

unit. 1½ in. rear lamp.
Optically designed lens with special bulb shield.
Provision for standby battery operated by two-way switch. Less battery.