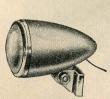

## DYNAMO SETS

LUCAS
King Minor. A lightweight
streamlined model, incorporating a small car style
"Light Unit" of unique
design. The single bulb
light unit projects an intense
spot beam with ample local

illumination. Complete with twin cable and C.D.33A. Dynamo with combined 1½ in. tail lamp.

Silver finish .. 34/6 Chrome finish .. 37/-

Silver finish .. 36/6 Chrome finish .. 39/Details as above.

unit. 1½ in. rear lamp.
Optically designed lens with special bulb shield.
Provision for standby battery operated by two-way switch. Less battery.

Silver finish .. 42/6 Chrome finish .. 47/6 VCT.88 ...

Lucas Ambassador. Headlamp incorporates the large Light Unit with single bulb. The lens rim illuminates to provide all round visibility without upward glare. Complete with C.D.33A. Dynamo and combined  $1\frac{1}{2}$  in. tail lamp. Silver finish . . . . 39/6