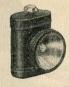

Hawk Torpedo Pattern with bracket. Black or Silver. 11 in. diameter. V.4820

Sparto combined 14 in. Dynamo Rear Lamp and approved reflector. Less bulb. Mudguard fitting, V.1112 .. .. 5/-

Miniature 3 in. Rear Lamp, Black or Silver plastic or polished alloy, less bulb. V.4975 .. .. 1/9 As used for various signalling purposes.