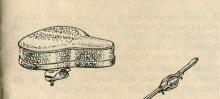

## CHILD CARRIERS

Top tube, leatherette covered saddle with sponge rubber interior, complete with footrests.

"DERRETTS" CHILD CARRIER

A "saddle" pattern carrier with spring back rest. Instantly detachable when not in use. Saddle fits in double socket for immediate removal.