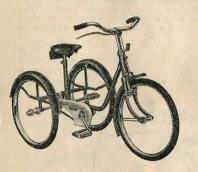

### Royal Scot Tricycle

Frame: Built of best quality cycle tubing. 14 in. or 16 in. with ball bearing fully adjustable head and bottom bracket. Handlebar and Front Brake: North Road raised, expander bolt fitting with roller lever rim brake. Wheels: 14 in. or 16 in. ball bearing cycle type front hub. Freewheel on rear axle. Tyres: Dunlop puncture proof. Fitted chainguard giving complete protection from moving parts. Finish: Flamboyant Crimson, Magenta, Brilliant Green or Brilliant Red with White chainguard. Bright parts chromium-plated.

Net Cash Price: 14 in. (Tax paid) ... £8 12 6
Terms: £1 deposit and 38 weekly payments of 4/10
or 26/3 deposit and 52 weekly payments of 3/5

16 in. (Tax paid) ... £8 19 6

Terms: £1 deposit and 38 weekly payments of 4/11 or 27/- deposit and 52 weekly payments of 3/6

Car Boot type available at every Halford's Branch 14/6 extra.