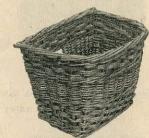

### **BASKETS**

Cycle Baskets are made of the finest wicker, and are supplied complete with fixing straps.

| D shape. | 10 | × | $7 \times 7\frac{1}{2}$ in.  | G.3599 | <br>9/-  |
|----------|----|---|------------------------------|--------|----------|
| D shape. | 13 | × | 7 × 8 in.                    | G.3600 | <br>12/- |
| D shape. | 12 | × | $8 \times 7\frac{1}{2}$ in.  | G.3603 | <br>12/9 |
| D shape. | 14 | × | $10 \times 7\frac{1}{2}$ in. | G.3610 | <br>12/9 |

Oblong shape.  $14 \times 7 \times 9$  in. G.3606

| Juvenile D snape   |        | G.4702 | 0/11 |
|--------------------|--------|--------|------|
| Fairycycle D shape |        | G.4768 | 7/6  |
| PI                 | RAM B. | ASKETS |      |
| 16 × 0 × 08 in     |        | C 5505 | 14/6 |