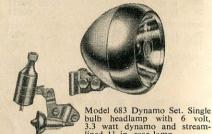

## FOR MOTORISED CYCLES

A Head and 1½ in. Tail Lamp Set specially designed for use on power assisted cycles. Complete

cycles. Complete with specially matched bulbs, and twin cables. Finished in Black with chromium-plated rim. VS.431 **26**/-