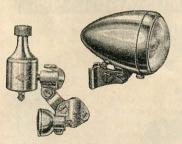

# CYCLE LAMPS

## DYNAMO SETS

LUCAS
King Minor. A lightweight
streamlined model, incorporating a small car style
"Light Unit" of unique
design. The single bulb
light unit projects an intense
spot beam with ample local

illumination. Complete with twin cable and C.D.33A. Dynamo with combined 1½ in. tail lamp.

Silver finish .. 34/6 Chrome finish .. 37/-

Silver finish .. 36/6 Chrome finish .. 39/Details as above.

unit. 1½ in. rear lamp.
Optically designed lens with special bulb shield.
Provision for standby battery operated by two-way switch. Less battery.

Silver finish .. 42/6 Chrome finish .. 47/6 VCT.88 ...

Lucas Ambassador. Headlamp incorporates the large Light Unit with single bulb. The lens rim illuminates to provide all round visibility without upward glare. Complete with C.D.33A. Dynamo and combined  $1\frac{1}{2}$  in. tail lamp. Silver finish . . . . 39/6