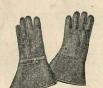

Boy's Leather Gauntlets. fleece lined. Sizes:  $6\frac{1}{4}$ , 7,  $7\frac{1}{2}$ . M/G398. . . pair 14/11

**CYCLISTS** 

CLOTHING

Tan Gauntlets. Roller strap fastening. Fleece lined. M.2195 .. .. 21/-

Tan Leather, fleece lined.

Leatherette cuff. M.3747 .. . . 19/6

Tan Hide. Rexine cuff. Lined fleece. M.1417 .. .. 23/-

Natural Sheepskin Mitts. M/V81 .. .. 13/6

Black Leather Mitts, bag type. Imitation lamb lined cuff, palm lined fleece. M/4109M .. .. 47/6