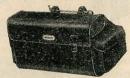

#### FOPULAR PROPRIETARY MAKES

Baycliff "Moorside". Black leather cloth, one end pocket. Size  $10 \times 8\frac{1}{4} \times 7$  in. G.5133 . . . . 16/2 Baycliff "Goodwill". Two end pockets, 13 × 7 × 7 in. G.4948 .. .. .. .. .. .. .. .. .. .. .. 19/2

"Midland' without side pockets. 13 × 8 × 7 in. G.652NP ... .. ... 13/2½ G.652NP "Midland" with two side pockets. Rigid board stiffening. 13 × 8 × 6½ in. G.1334 .. .. .. 23/9

Brooks "Leabrook", size  $18\frac{1}{2} \times 6\frac{1}{2} \times 7$  in., with two end pockets. Fibre board liner. Reinforced back. .. .. .. ... 26/6