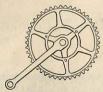

## CHAIN WHEELS

Chain Wheel Sets are supplied complete with two cranks and two cotter pins. Stock sizes:

> $48 \times \frac{1}{4} \times \frac{1}{8}$  in. with  $6\frac{1}{2}$  or 7 in. cranks.  $46 \times \frac{1}{4} \times \frac{1}{8}$  in. with  $6\frac{1}{2}$  or 7 in. cranks.

| FRC - Fixed right-hand crank.                     |          |
|---------------------------------------------------|----------|
| RC 5-pin. Right-hand crank, 5-pin.                |          |
| Nicklin, FRC, chrome-plated. G.3675               | <br>15/- |
| Williams FRC, chrome-plated. G.3684               | <br>15/6 |
| Williams RC 5-pin, flanged, chrome-plat<br>G.4053 | 18/3     |

| G.3941               |                  |                | chrome             |         |        | 15/6 |
|----------------------|------------------|----------------|--------------------|---------|--------|------|
| Williams I<br>G.4188 | Flange,          | FRC,           | chrome             | -plated |        | 19/9 |
| Sports Set.          | Fluted<br>X 7 in | crank<br>only. | s, chron<br>G.5359 | nium-p  | lated. | 25/- |

|          | CRANKS                        |    |     |
|----------|-------------------------------|----|-----|
| Nicklin, | left-hand, 6½ or 7 in. G.5190 | •• | 4/9 |
|          | 0                             |    |     |