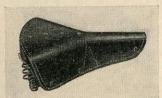

calliper. Mudguards: White celluloid with twin detachable stays. Mudflap. Saddle: Brooks B15 with chromiumplated undercarriage. Finish: Choice of special super-chromatic Lenton Green with Cream lining. Flamboyant Royal Carmine with Gold lining, or Flamboyant Electric Blue with Cream lining. All colours have attractive transfers. Frames and forks are enamelled on spra-bonderized rust-proof surface. Usual bright parts Raleigh chromium-plated. Fittings: Kittbags, tools, inflator, reflector, fork lamp brack-Gear: S.A.-4-spd. £719 6 6

chrome-plated tip. Saddle: Lycett's L15N or Lycett's spring seat. Finish: Attractive colours — Flamboyant Crimson, Magenta, Brilliant Green or Brilliant Red, suitably lined. Bright parts chromium-plated. Fittings: Touring bag, tools, inflator,