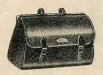

## TOURING

THE "HALFORD" RANGE

Wedge-shaped. 9 × 6 × 6 in. not stiffened.

#### "HALFORD RENSHAW

Small Shaped Bag. Black leather cloth. Bound in Black plastic. Detachable stiffener.  $5\frac{1}{2} \times 7\frac{1}{2} \times 8\frac{3}{4}$  in. 

A Leather Cloth Bag with inside tool pocket 13 × 8 × 7 in. G.5376 ... 12/9