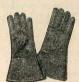

Boy's Leather Gauntlets. fleece lined. Sizes:  $6\frac{1}{4}$ , 7,  $7\frac{1}{2}$ . M/G398. . . pair 14/11

**CYCLISTS** 

CLOTHING

Tan Gauntlets. Roller strap fastening. Fleece lined. M.2195 .. .. 21/-

Tan Leather, fleece lined.

Leatherette cuff. M.3747 .. . . 19/6

Tan Hide. Rexine cuff. Lined fleece. M.1417 .. .. 23/-

Natural Sheepskin Mitts. M/V81 .. .. 13/6

Black Leather Mitts, bag type. Imitation lamb lined cuff, palm lined fleece. M/4109M .. .. 47/6