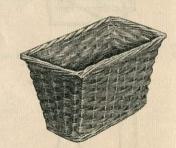

### **BASKETS**

Cycle Baskets are made of the finest wicker, and are supplied complete with fixing straps.

| D shape. | 10 | × | $7 \times 7\frac{1}{2}$ in.  | G.3599 | <br>9/-  |
|----------|----|---|------------------------------|--------|----------|
| D shape. | 13 | × | 7 × 8 in.                    | G.3600 | <br>12/- |
| D shape. | 12 | × | $8 \times 7\frac{1}{2}$ in.  | G.3603 | <br>12/9 |
| D shape. | 14 | × | $10 \times 7\frac{1}{2}$ in. | G.3610 | <br>12/9 |