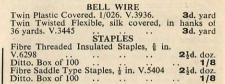

ality Bakelite Bell. 23 in. round gong. 

Gents All-in-one Door Bell (less battery), V.398 .. 11/6 Ouickfit Bell and Transformer combined. A.C. mains only, V.4442 . . . . . . 15/6



BELL PUSHES

Bakelite, Various shapes, V.9893 .. .. 1/11



Dimex Square Plastic as shown with coloured Plastic Push. V.4356 1/11

Sesame Round Plastic with coloured Plastic Push. V.4357 .. 1/11





#### BELL TRANSFORMERS

Transformers can only be used on A.C. mains. Lilliput Midget Transformers, V.4443 .. 7/-Victor Transformer. 200/250 volts A.C. input with 3-5-8 volt output tappings at 1 amp. V.2882 9/-Transa 200/250 volts A.C. input with 6 volt output at 1 amp. Fitted with fuse and earthing terminal. V.4359 .. .. .. .. .. 14/9 Morphy Richards A.C. input. 12 volt, 1.7 amp. A.C. output. VSMR5 .. .. .. 18/6





#### BATTERIES FOR BIJOU TORCHES

Size 3 × 23 in. Ever Ready 12 volt. V.8 .. .. .. .. Size  $\frac{3}{16} \times 2\frac{3}{16}$  in. Drydex. V2.T10





### LARGE UNIT CELLS

Size  $1\frac{3}{8} \times 2\frac{7}{16}$  in. Ever Ready  $1\frac{1}{2}$  volt. YU.2 .. .. .. .. Size  $1\frac{3}{8}$  ×  $2\frac{7}{16}$  in. Drydex  $1\frac{1}{2}$  volt. VT.20 .. .. .. Ray-o-Vac cased in steel 11 volt. V.2LP .. .. ..

TWIN CELL FOR CYCLE LAMPS Size  $2\frac{11}{16} \times 1\frac{5}{16} \times 3\frac{1}{4}$  in. Ever Ready 3 volt. V.800 . . . . . . 1/3 Size  $2\frac{11}{16} \times 1\frac{5}{16} \times 3\frac{1}{4}$  in. Drydex 3 volt. VC.60 ... 1/3 Ray-o-Vac cased in steel. V.9LP 2/-

V.1839 .. .. .. ..





FOR FLAT POCKET LAMPS Size  $2\frac{7}{16} \times \frac{7}{8} \times 2\frac{3}{16}$  in