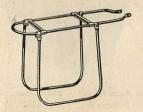

## REAR CARRIERS

#### SPINDLE FITTING

Manufactured from strip steel, black enamelled. Ashby Summit with leather straps. G.27L . . 4/3 Ashby Princip with leather straps. G.6SL . . 7/-Ashby Princip for caliper brakes. G.6SL/Cal. 8/-