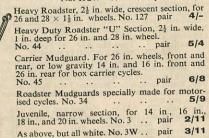

#### TRANSPORT

| The | C   | arric | er T | ype | - made | to st | and har | d wea | ır.   |
|-----|-----|-------|------|-----|--------|-------|---------|-------|-------|
| 26  | ×   | 14 in | n.   |     |        |       |         |       | 16/8  |
| 20  | × : | 2 ×   | 13   | in. |        |       |         |       | 17/2  |
| 14  | ×   | 2 ×   | 13   | in. | . MY   | 0.1   | Art a   |       | 16/11 |

## HALFORD TUBES

HALFORD

| 26 × 18 in                  |           |         |         |        | 7.00 | 5/9  |
|-----------------------------|-----------|---------|---------|--------|------|------|
| 26 × 1½ in                  |           |         |         |        |      | 5/9  |
| 28 × 1½ in                  |           |         |         |        |      | 5/9  |
| 26 × 1% in                  | . (fitted | with So | chrader | valve) |      | 6/3  |
|                             |           | SP      | EED     |        |      |      |
| 26 × 11/4 in                |           | Am      |         |        |      | 5/5  |
|                             |           | REN     | SHAW    |        |      |      |
| $26 \times 11, 2$           | 6 × 1%,   | 26 ×    | 1½ in.  |        |      | 5/5  |
| $28 \times 1\frac{1}{2}, 2$ | 2 × 18,   | 24 ×    | 1 in.   |        |      | 5/5  |
|                             | HALF      | ORD     | TRANS   | SPORT  |      |      |
| 14 × 2 ×                    | 13 in.    |         |         |        |      | 4/10 |
| 20 × 2 ×                    | 12 in.    |         |         |        |      | 5/9  |
| $26 \times 1\frac{3}{4}, 2$ | 6 × 2     | × 1% ir | 1       |        |      | 6/-  |
|                             |           | SHAW    |         |        |      |      |
| 12 4 13                     | 14 ~ 1    | 18 16   | V 13    | 19 V   | 13   |      |