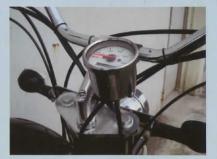

Suspension and steering: heavy-duty front fork unit oilless and free maintaince and a wider handlebar.

fittings: 1.2 gallon gas tank, a pair of chrome mirrors, seat with a layback post and a speedometer.

Headlight with the front turn signal set

Front drum brake with its upgraded installation and the speedo gear setup

Upgraded tension adjustment unit for the Speedometer installation on handlebar automatic centrifugal clutch