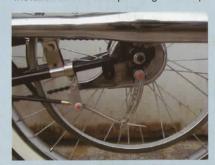

wheels: 24" or 26" wheels assemblies with 12G spokes, steel chromed rims, cheng-shin white wall tires, fenders with hardware and braces.

brakes: front drum brake and rear drum brake with motorcycle type of cables.

Taillight with the rear turn signal set

Rear drum brake installation

Key switch unit

New seat with layback post and big breather canister installation

Heavy duty front fork unit

A New Cruzzer Motorbike is packed by 4 shipping boxes as a SKD version. Follow our website assembly instructions, a New Cruzzer Motorbike can be built easily by regular tools. A New Cruzzer motorbike has the upgraded parts ceramic cylinder, auto centrifugal clutch with tension adjustment, rear drum brake, front drum brake, big breather kit, seat with layback post, new frame, heavy duty front fork and turn signal sets different than a Whizzer NE5 bike. If any further question, please contact with the following dealer.