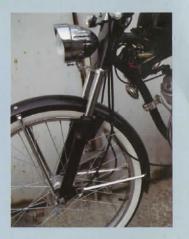

wheels: 24" or 26" wheels assemblies with 12G spokes, steel chromed rims, cheng-shin white wall tires, fenders with hardware and braces.

brakes: front drum brake and rear drum brake with motorcycle type of cables.

Suspension and steering: heavy-duty front fork unit oilless and free maintaince and a wider handlebar.

fittings: 1.2 gallon gas tank, a pair of chrome mirrors, seat with a layback post and a speedometer.

Headlight with the front turn signal set

Front drum brake with its upgraded installation and the speedo gear setup

Upgraded tension adjustment unit for the Speedometer installation on handlebar automatic centrifugal clutch