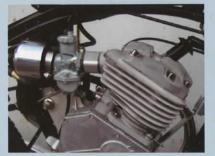

Engline: reproduction 138cc whizzer engine with the ceramic cylinder.

Attachment: big breather kit and a chrome exhaust pipe.

Carburetor unit: Keihin PTF 16mm with air-cleaner.

Electronics: 12V electrical system is consisted by main wiring harness, 8 pole alternator unit, headlight set, taillight kit, turn signal kit, horn, right hand and left hand controls with stop light wiring, CDI, regulator, high tension coil set, ON/OFF key switch unit and NGK C7HSA spark plug.

## **New Cruzzer Motorbike**

Left hand view of the engine assembly

Right hand view of the engine assembly

Auto centrifugal clutch unit

Ceramic cylinder with keihin PTF carburetor unit and its intake manifold