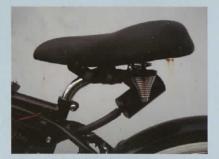

Suspension and steering: heavy-duty front fork unit oilless and free maintaince and a wider handlebar.

fittings: 1.2 gallon gas tank, a pair of chrome mirrors, seat with a layback post and a speedometer.

Taillight with the rear turn signal set

Rear drum brake installation

Key switch unit

New seat with layback post and big breather canister installation

Heavy duty front fork unit

A New Cruzzer Motorbike is packed by 4 shipping boxes as a SKD version. Follow our website assembly instructions, a New Cruzzer Motorbike can be built easily by regular tools. A New Cruzzer motorbike has the upgraded parts ceramic cylinder, auto centrifugal clutch with tension adjustment, rear drum brake, front drum brake, big breather kit, seat with layback post, new frame, heavy duty front fork and turn signal sets different than a Whizzer NE5 bike. If any further question, please contact with the following dealer.