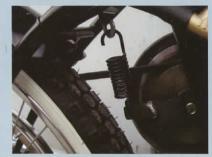

Headlight with the front turn signal set

Front drum brake with its upgraded installation and the speedo gear setup

Upgraded tension adjustment unit for the Speedometer installation on handlebar automatic centrifugal clutch