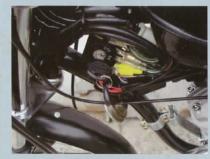

Engline: reproduction 138cc whizzer engine with the ceramic cylinder.

Attachment: big breather kit and a chrome exhaust pipe.

Carburetor unit: Keihin PTF 16mm with air-cleaner.

Electronics: 12V electrical system is consisted by main wiring harness, 8 pole alternator unit, headlight set, taillight kit, turn signal kit, horn, right hand and left hand controls with stop light wiring, CDI, regulator, high tension coil set, ON/OFF key switch unit and NGK C7HSA spark plug.

Taillight with the rear turn signal set

Rear drum brake installation

Key switch unit

New seat with layback post and big breather canister installation

Heavy duty front fork unit

A New Cruzzer Motorbike is packed by 4 shipping boxes as a SKD version. Follow our website assembly instructions, a New Cruzzer Motorbike can be built easily by regular tools. A New Cruzzer motorbike has the upgraded parts ceramic cylinder, auto centrifugal clutch with tension adjustment, rear drum brake, front drum brake, big breather kit, seat with layback post, new frame, heavy duty front fork and turn signal sets different than a Whizzer NE5 bike. If any further question, please contact with the following dealer.