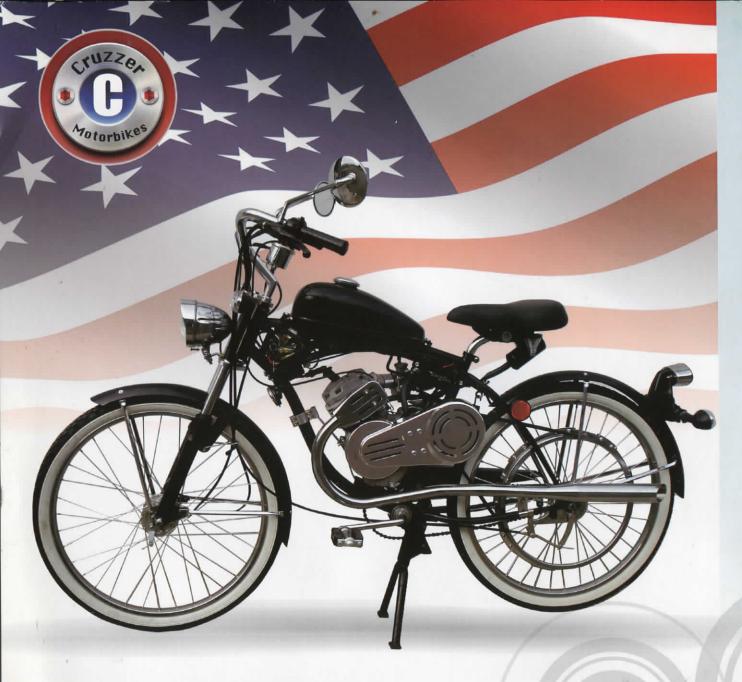

www.cruzzermotorbikes.com

Build your own bike and to have fun!

New Cruzzer Motorbike specification:

Frame: custom-made 24" or 26" Beach Cruiser adult

bicycle by electro-deposition in black.

Attachment: a center stand.

Engline: reproduction 138cc whizzer engine with the ceramic cylinder.

Attachment: big breather kit and a chrome exhaust pipe.

Carburetor unit: Keihin PTF 16mm with air-cleaner.

Electronics: 12V electrical system is consisted by main wiring harness, 8 pole alternator unit, headlight set, taillight kit, turn signal kit, horn, right hand and left hand controls with stop light wiring, CDI, regulator, high tension coil set, ON/OFF key switch unit and NGK C7HSA spark plug.

Attachment: 2 round and 1 square reflectors.

Transmission: an automatic centrifugal clutch, A28 clutch belt, assembled rear sheave kit, A62 rear wheel belt, pedal crank kit, chain and a free wheel.

Attachment: belt guard and chain guard.

wheels: 24" or 26" wheels assemblies with 12G spokes, steel chromed rims, cheng-shin white wall tires, fenders with hardware and braces.

brakes: front drum brake and rear drum brake with motorcycle type of cables.

Suspension and steering: heavy-duty front fork unit oilless and free maintaince and a wider handlebar.

fittings: 1.2 gallon gas tank, a pair of chrome mirrors, seat with a layback post and a speedometer.