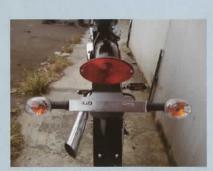

Attachment: 2 round and 1 square reflectors.

Transmission: an automatic centrifugal clutch, A28 clutch belt, assembled rear sheave kit, A62 rear wheel belt, pedal crank kit, chain and a free wheel.

Attachment: belt guard and chain guard.

Taillight with the rear turn signal set

Rear drum brake installation

Key switch unit

New seat with layback post and big breather canister installation

Heavy duty front fork unit

A New Cruzzer Motorbike is packed by 4 shipping boxes as a SKD version. Follow our website assembly instructions, a New Cruzzer Motorbike can be built easily by regular tools. A New Cruzzer motorbike has the upgraded parts ceramic cylinder, auto centrifugal clutch with tension adjustment, rear drum brake, front drum brake, big breather kit, seat with layback post, new frame, heavy duty front fork and turn signal sets different than a Whizzer NE5 bike. If any further question, please contact with the following dealer.