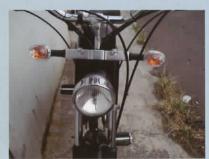

Headlight with the front turn signal set

Front drum brake with its upgraded installation and the speedo gear setup

Upgraded tension adjustment unit for the Speedometer installation on handlebar automatic centrifugal clutch