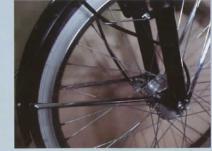

wheels: 24" or 26" wheels assemblies with 12G spokes, steel chromed rims, cheng-shin white wall tires, fenders with hardware and braces.

brakes: front drum brake and rear drum brake with motorcycle type of cables.

Headlight with the front turn signal set

Front drum brake with its upgraded installation and the speedo gear setup

Upgraded tension adjustment unit for the Speedometer installation on handlebar automatic centrifugal clutch