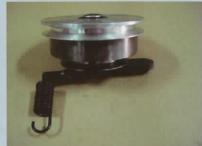

## **New Cruzzer Motorbike**

Left hand view of the engine assembly

Right hand view of the engine assembly

Auto centrifugal clutch unit

Ceramic cylinder with keihin PTF carburetor unit and its intake manifold

Headlight with the front turn signal set

Front drum brake with its upgraded installation and the speedo gear setup

Upgraded tension adjustment unit for the Speedometer installation on handlebar automatic centrifugal clutch