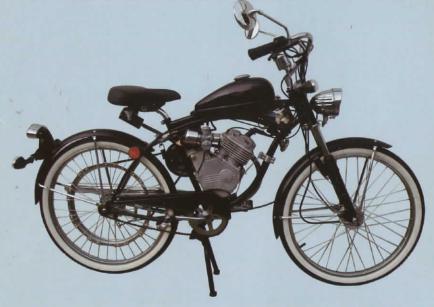

www.cruzzermotorbikes.com

Build your own bike and to have fun!

New Cruzzer Motorbike specification:

Frame: custom-made 24" or 26" Beach Cruiser adult

bicycle by electro-deposition in black.

Attachment: a center stand.

Engline: reproduction 138cc whizzer engine with the ceramic cylinder.

Attachment: big breather kit and a chrome exhaust pipe.

Carburetor unit: Keihin PTF 16mm with air-cleaner.

Electronics: 12V electrical system is consisted by main wiring harness, 8 pole alternator unit, headlight set, taillight kit, turn signal kit, horn, right hand and left hand controls with stop light wiring, CDI, regulator, high tension coil set, ON/OFF key switch unit and NGK C7HSA spark plug.

Attachment: 2 round and 1 square reflectors.

Transmission: an automatic centrifugal clutch, A28 clutch belt, assembled rear sheave kit, A62 rear wheel belt, pedal crank kit, chain and a free wheel.

Attachment: belt guard and chain guard.

wheels: 24" or 26" wheels assemblies with 12G spokes, steel chromed rims, cheng-shin white wall tires, fenders with hardware and braces.

brakes: front drum brake and rear drum brake with motorcycle type of cables.

Suspension and steering: heavy-duty front fork unit oilless and free maintaince and a wider handlebar.

fittings: 1.2 gallon gas tank, a pair of chrome mirrors, seat with a layback post and a speedometer.